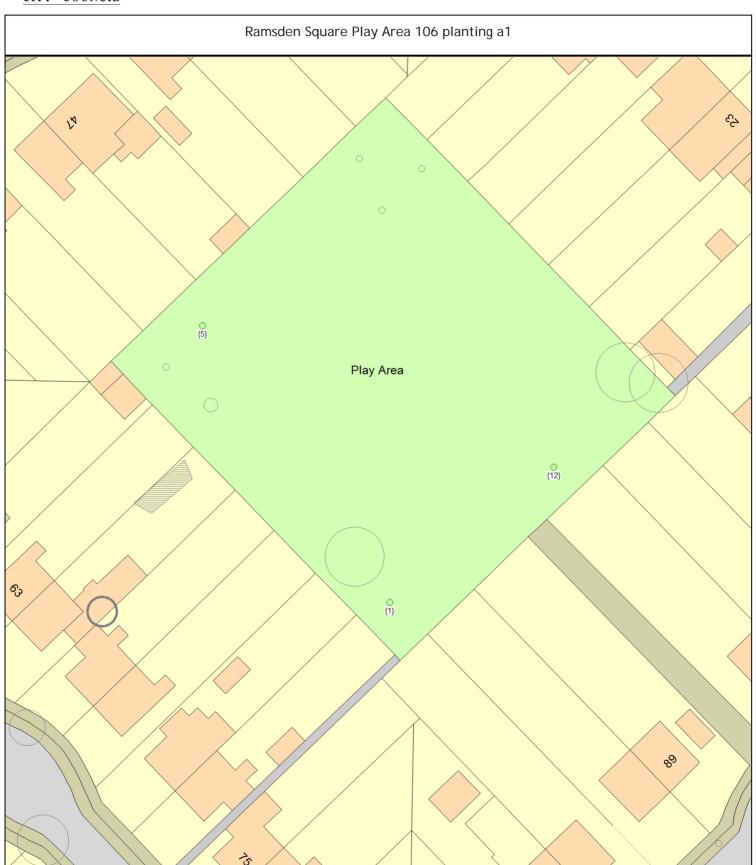

#### Ramsden Square Play Area 106 planting a1

Sgl/1 (231856) Maple (Freeman Cv.) (Acer x freemanii 'Autumn Blaze') play area (///beast.cotton.pint)
PLOT Planting specification - Other (See comments)
subject to public scrutiny

# Cambridge CC ARBORICULTURAL WORKS ORDER

Sheet: 3 of 6

Works Order

Kenny McGregeor

Item Ref: 02260

| Tree/Item code   | Species/Work required                                                            | Rate | Quantity | Cost |
|------------------|----------------------------------------------------------------------------------|------|----------|------|
| SgI/5 (231936)   | Hop Hornbeam (European) (Ostrya carpinifolia) play area (///washed.spoil.faster) |      |          |      |
| PLOT Plantin     | g specification - Other (See comments)                                           |      | 1 tree   |      |
|                  |                                                                                  |      |          |      |
| SgI/12 (503845)  | Maple (Freeman Cv.) (Acer x freemanii 'Autumn Blaze') play                       | area |          |      |
|                  | (///orders.pine.fries)                                                           |      |          |      |
| PLOT Plantin     | g specification - Other (See comments)                                           |      | 1 tree   |      |
| subject to publi | c scrutiny                                                                       |      |          |      |