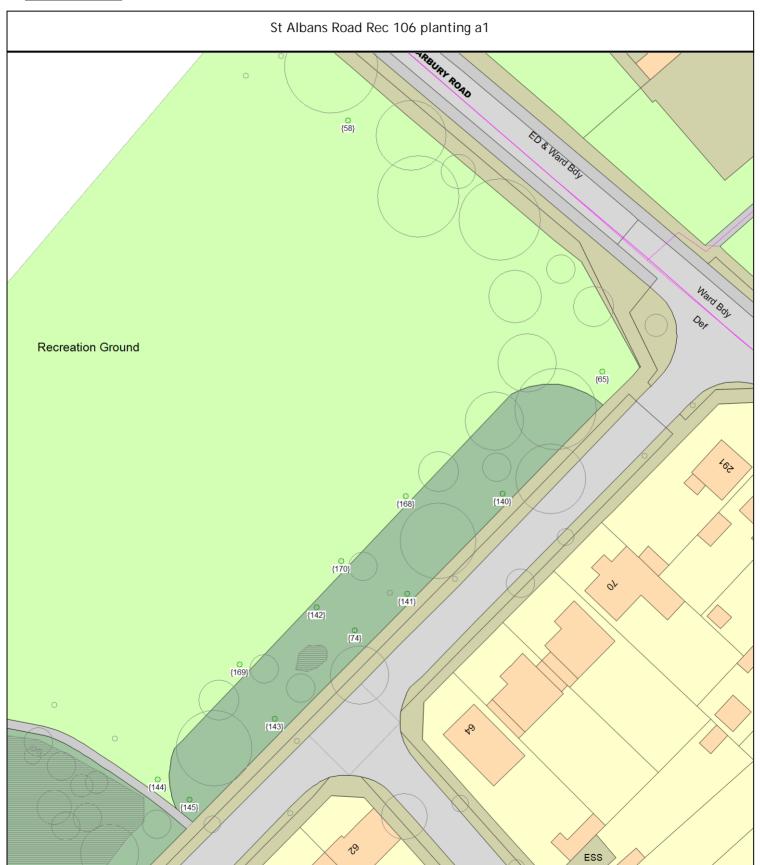

| St Albans Road Rec 106 planting a1                                                                                                          |        |
|---------------------------------------------------------------------------------------------------------------------------------------------|--------|
| Sgl/58 (530876) Walnut (Black) (Juglans nigra) (///wink.drain.films) PLOT Planting specification - Other (See comments)                     | 1 tree |
| Sgl/65 (544608) Sweet Gum (Common) (Liquidambar styraciflua) (//hook.create.herds) PLOT Planting specification - Other (See comments)       | 1 tree |
| Sgl/74 (530932) Tulip Tree (Common) (Liriodendron tulipifera) (///such.haven.picked) PLOT Planting specification - Other (See comments)     | 1 tree |
| Sgl/140 (544636) Beech (Oriental) (Fagus orientalis) (///takes.these.risk) PLOT Planting specification - Other (See comments)               | 1 tree |
| Sgl/141 (544637) Beech (Oriental) (Fagus orientalis) (///pills.melon.envy) PLOT Planting specification - Other (See comments)               | 1 tree |
| Sgl/142 (544638) Tulip Tree (Common) (Liriodendron tulipifera) (///skips.dark.sands) PLOT Planting specification - Other (See comments)     | 1 tree |
| Sgl/143 (544639) Hop Hornbeam (European) (Ostrya carpinifolia) (///regard.could.dices) PLOT Planting specification - Other (See comments)   | 1 tree |
| Sgl/144 (544640) Beech (Oriental) (Fagus orientalis) (///exists.tent.cheek) PLOT Planting specification - Other (See comments)              | 1 tree |
| SgI/145 (544641) Sweet Gum (Common) (Liquidambar styraciflua) (///stove.limbs.nation) PLOT Planting specification - Other (See comments)    | 1 tree |
| Sgl/168 (981856) Celtis (Common Hackberry) (Celtis occidentalis) (///foal.bank.wedge) PLOT Planting specification - Other (See comments)    | 1 tree |
| Sgl/169 (981860) Zelkova (Caucasian Elm) (Zelkova carpinifolia) (///spends.scared.lions) PLOT Planting specification - Other (See comments) | 1 tree |
| Sgl/170 (981864) Zelkova (Caucasian Elm) (Zelkova carpinifolia) (///defend.peanut.level) PLOT Planting specification - Other (See comments) | 1 tree |