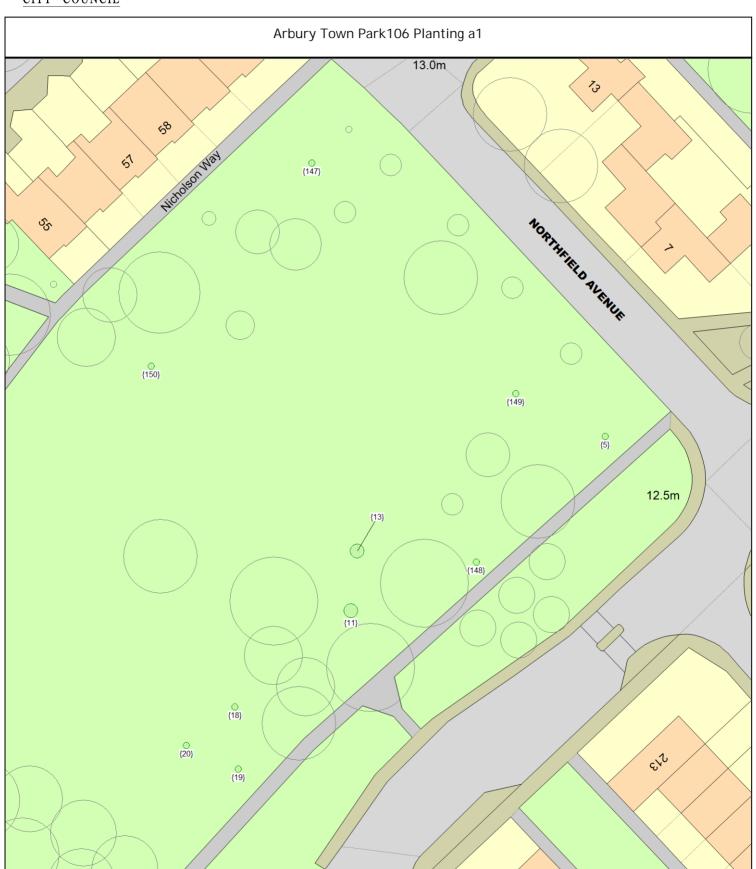

Arbury Town Park106 Planting a1

SqI/5 (502572) Walnut (Black) (Juglans nigra) (///admit.assets.plan)

PLOT Planting specification - Other (See comments)

1 tree

SgI/11 (502568) Hornbeam (Common) (Carpinus betulus) (///thin.fishery.composers)

PLOT Planting specification - Other (See comments)

1 tree

SqI/13 (502496) Oak (Hungarian) (Quercus frainetto) (///talked.couch.grabs)

PLOT Planting specification - Other (See comments)

1 tree

SqI/18 (502576) Lime (Small Leaved Cv.) (Tilia cordata 'Winter Orange') (///eagle.grow.entry) 1 tree

PLOT Planting specification - Other (See comments)

Sal/19 (502580) Lime (Small Leaved Cv.) (Tilia cordata 'Winter Orange') (///worm.froth.mops)

PLOT Planting specification - Other (See comments)

Lime (Small Leaved Cv.) (Tilia cordata 'Winter Orange') (///hosts.frame.offer) SqI/20 (502584)

PLOT Planting specification - Other (See comments)

1 tree

SqI/147 (502592) Hornbeam (Common) (Carpinus betulus) (///lists.dined.churn)

PLOT Planting specification - Other (See comments)

1 tree

SqI/148 (502593) Oak (English) (Quercus robur) (///league.intend.warns)

PLOT Planting specification - Other (See comments)

1 tree

SqI/149 (502594) Hop Hornbeam (European) (Ostrya carpinifolia) (///bond.gold.pest)

PLOT Planting specification - Other (See comments)

1 tree

Pear (Eating) (Pyrus communis) (///loose.blend.tubes) SqI/150 (502018)

PLOT Planting specification - Other (See comments)

1 tree