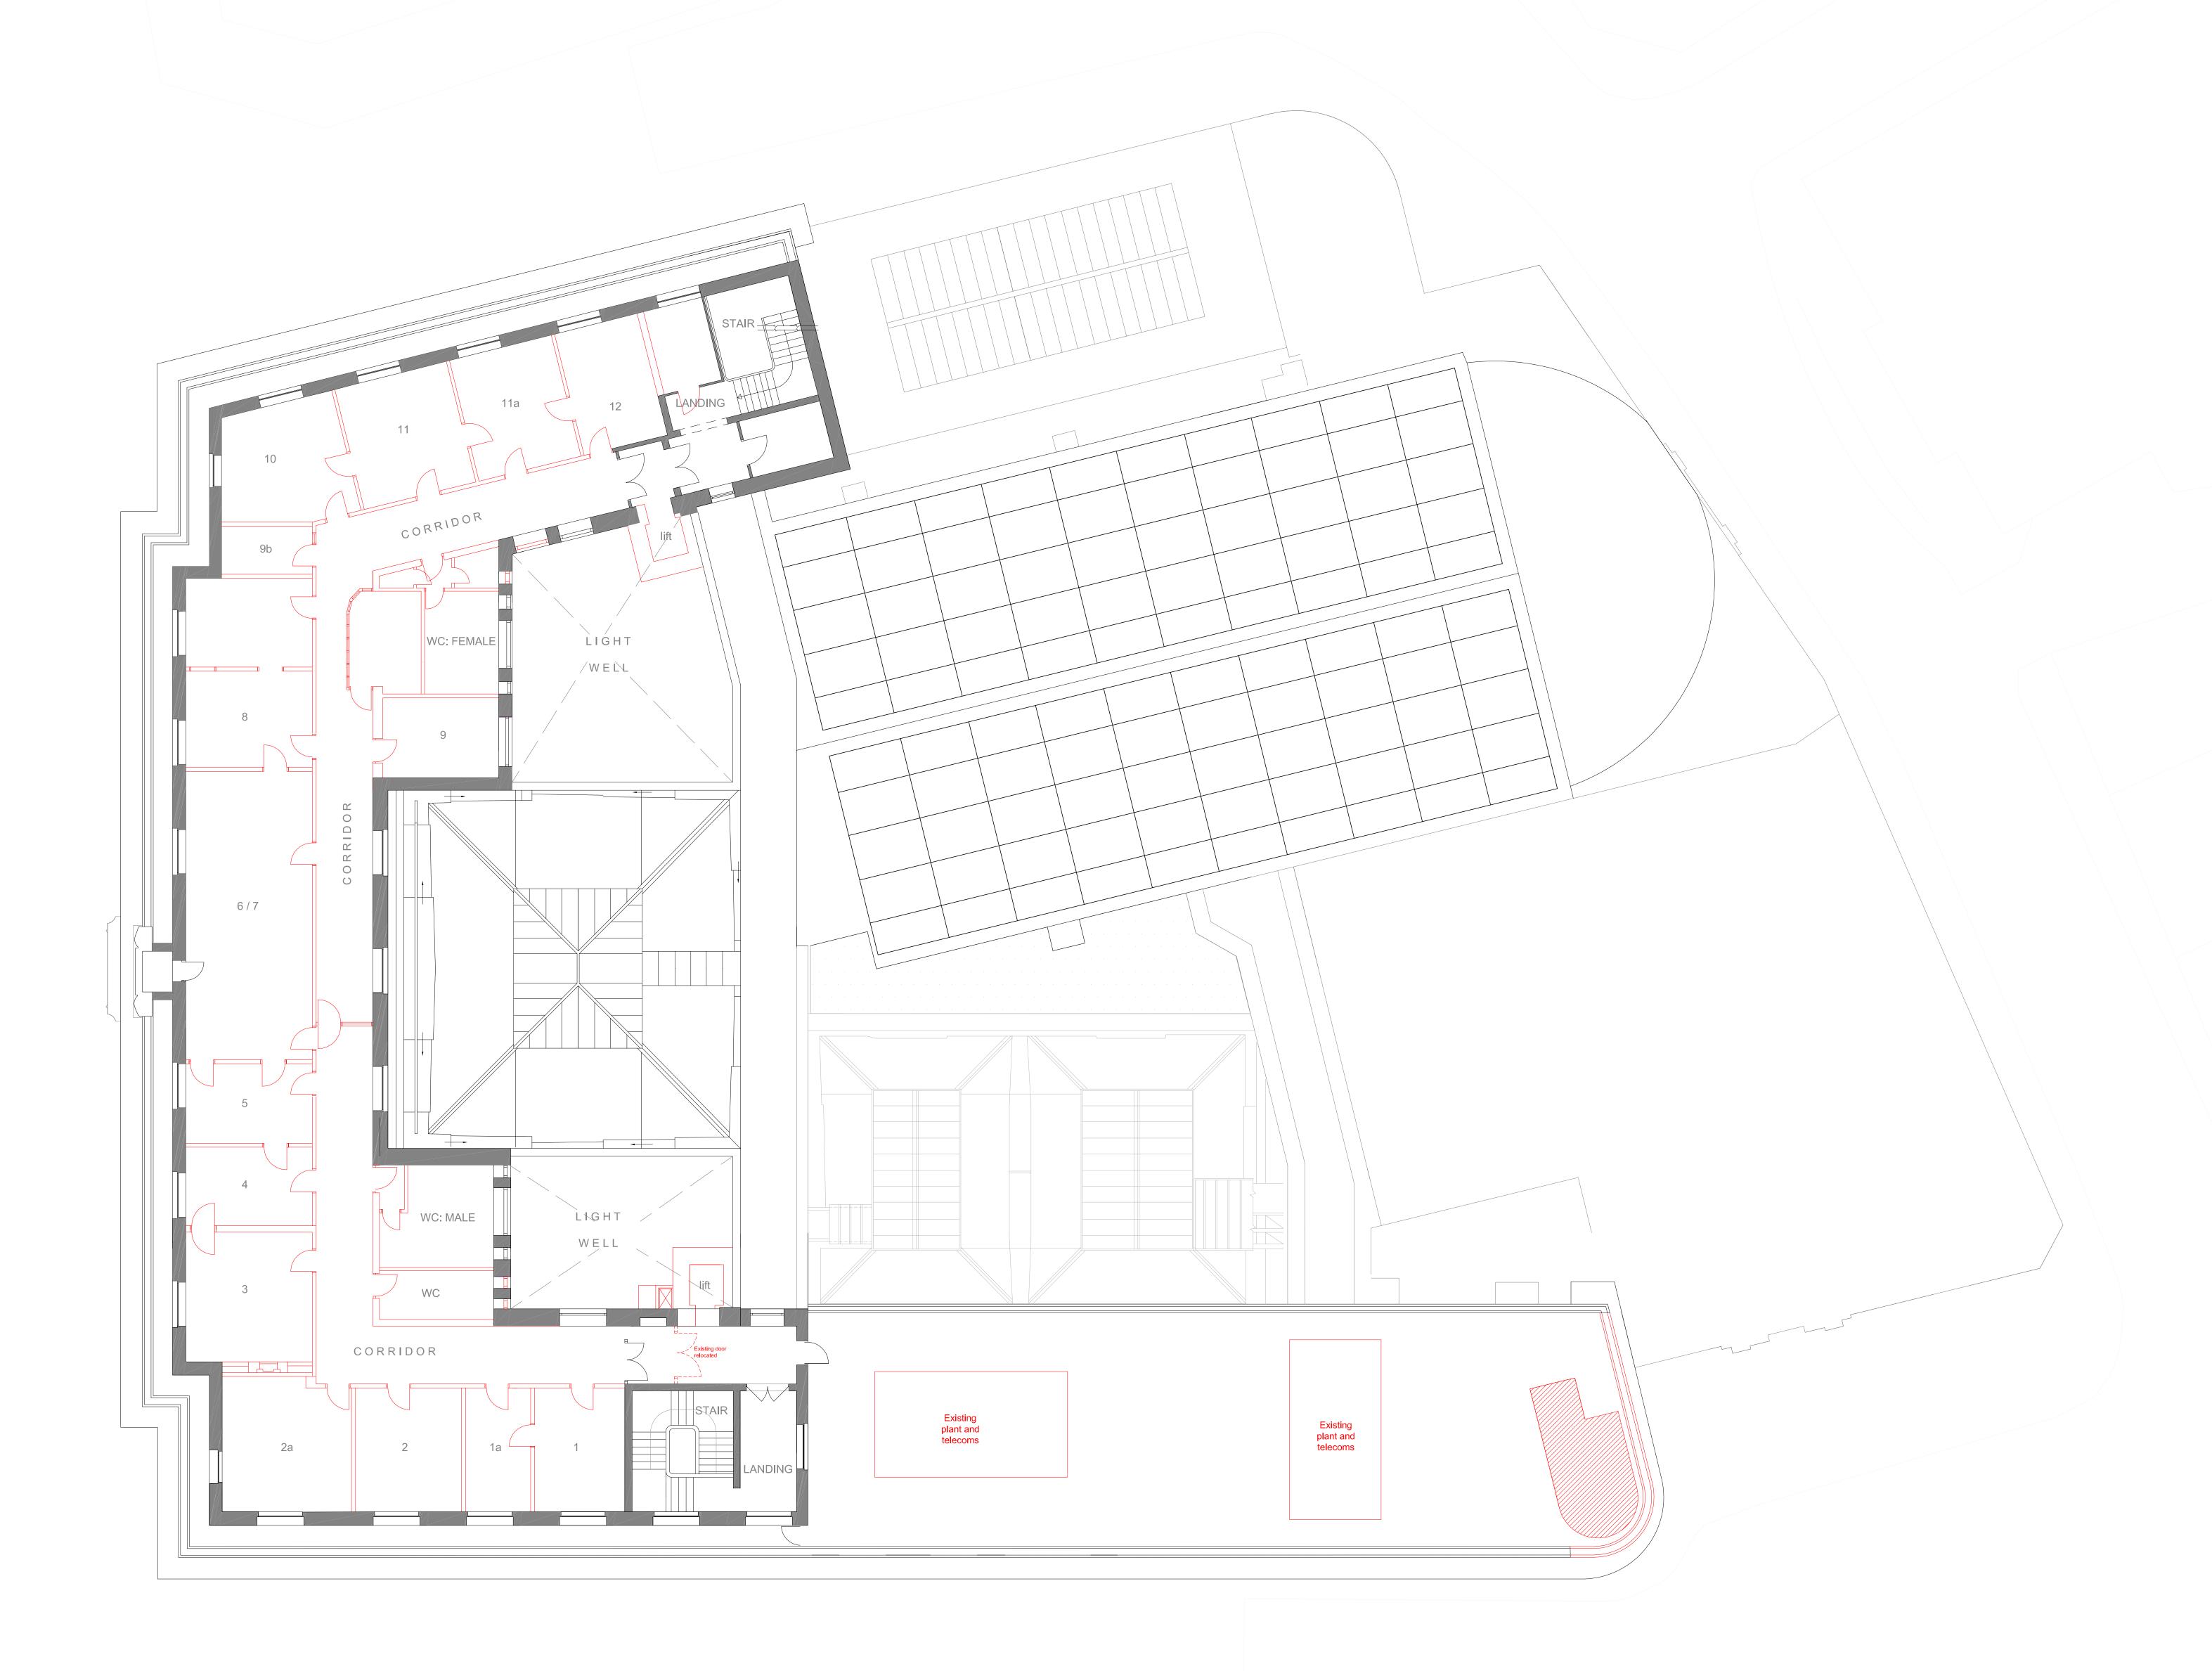

2.0

| Guildhall - Proposed Drawings                |    |  |  |  |  |
|----------------------------------------------|----|--|--|--|--|
| 2.1 Drawing Register                         | 5  |  |  |  |  |
| 2.2 Existing Plans with Proposed Demolitions | 6  |  |  |  |  |
| 2.3 Proposed Plans                           | 14 |  |  |  |  |
| 2.4 Existing & Proposed Elevations           | 23 |  |  |  |  |
| 2.5 Existing & Proposed Sections             | 26 |  |  |  |  |
| 2.6 3D Views                                 | 29 |  |  |  |  |
| 2.7 Area Plans                               | 33 |  |  |  |  |
| 2.8 Schedules                                | 48 |  |  |  |  |