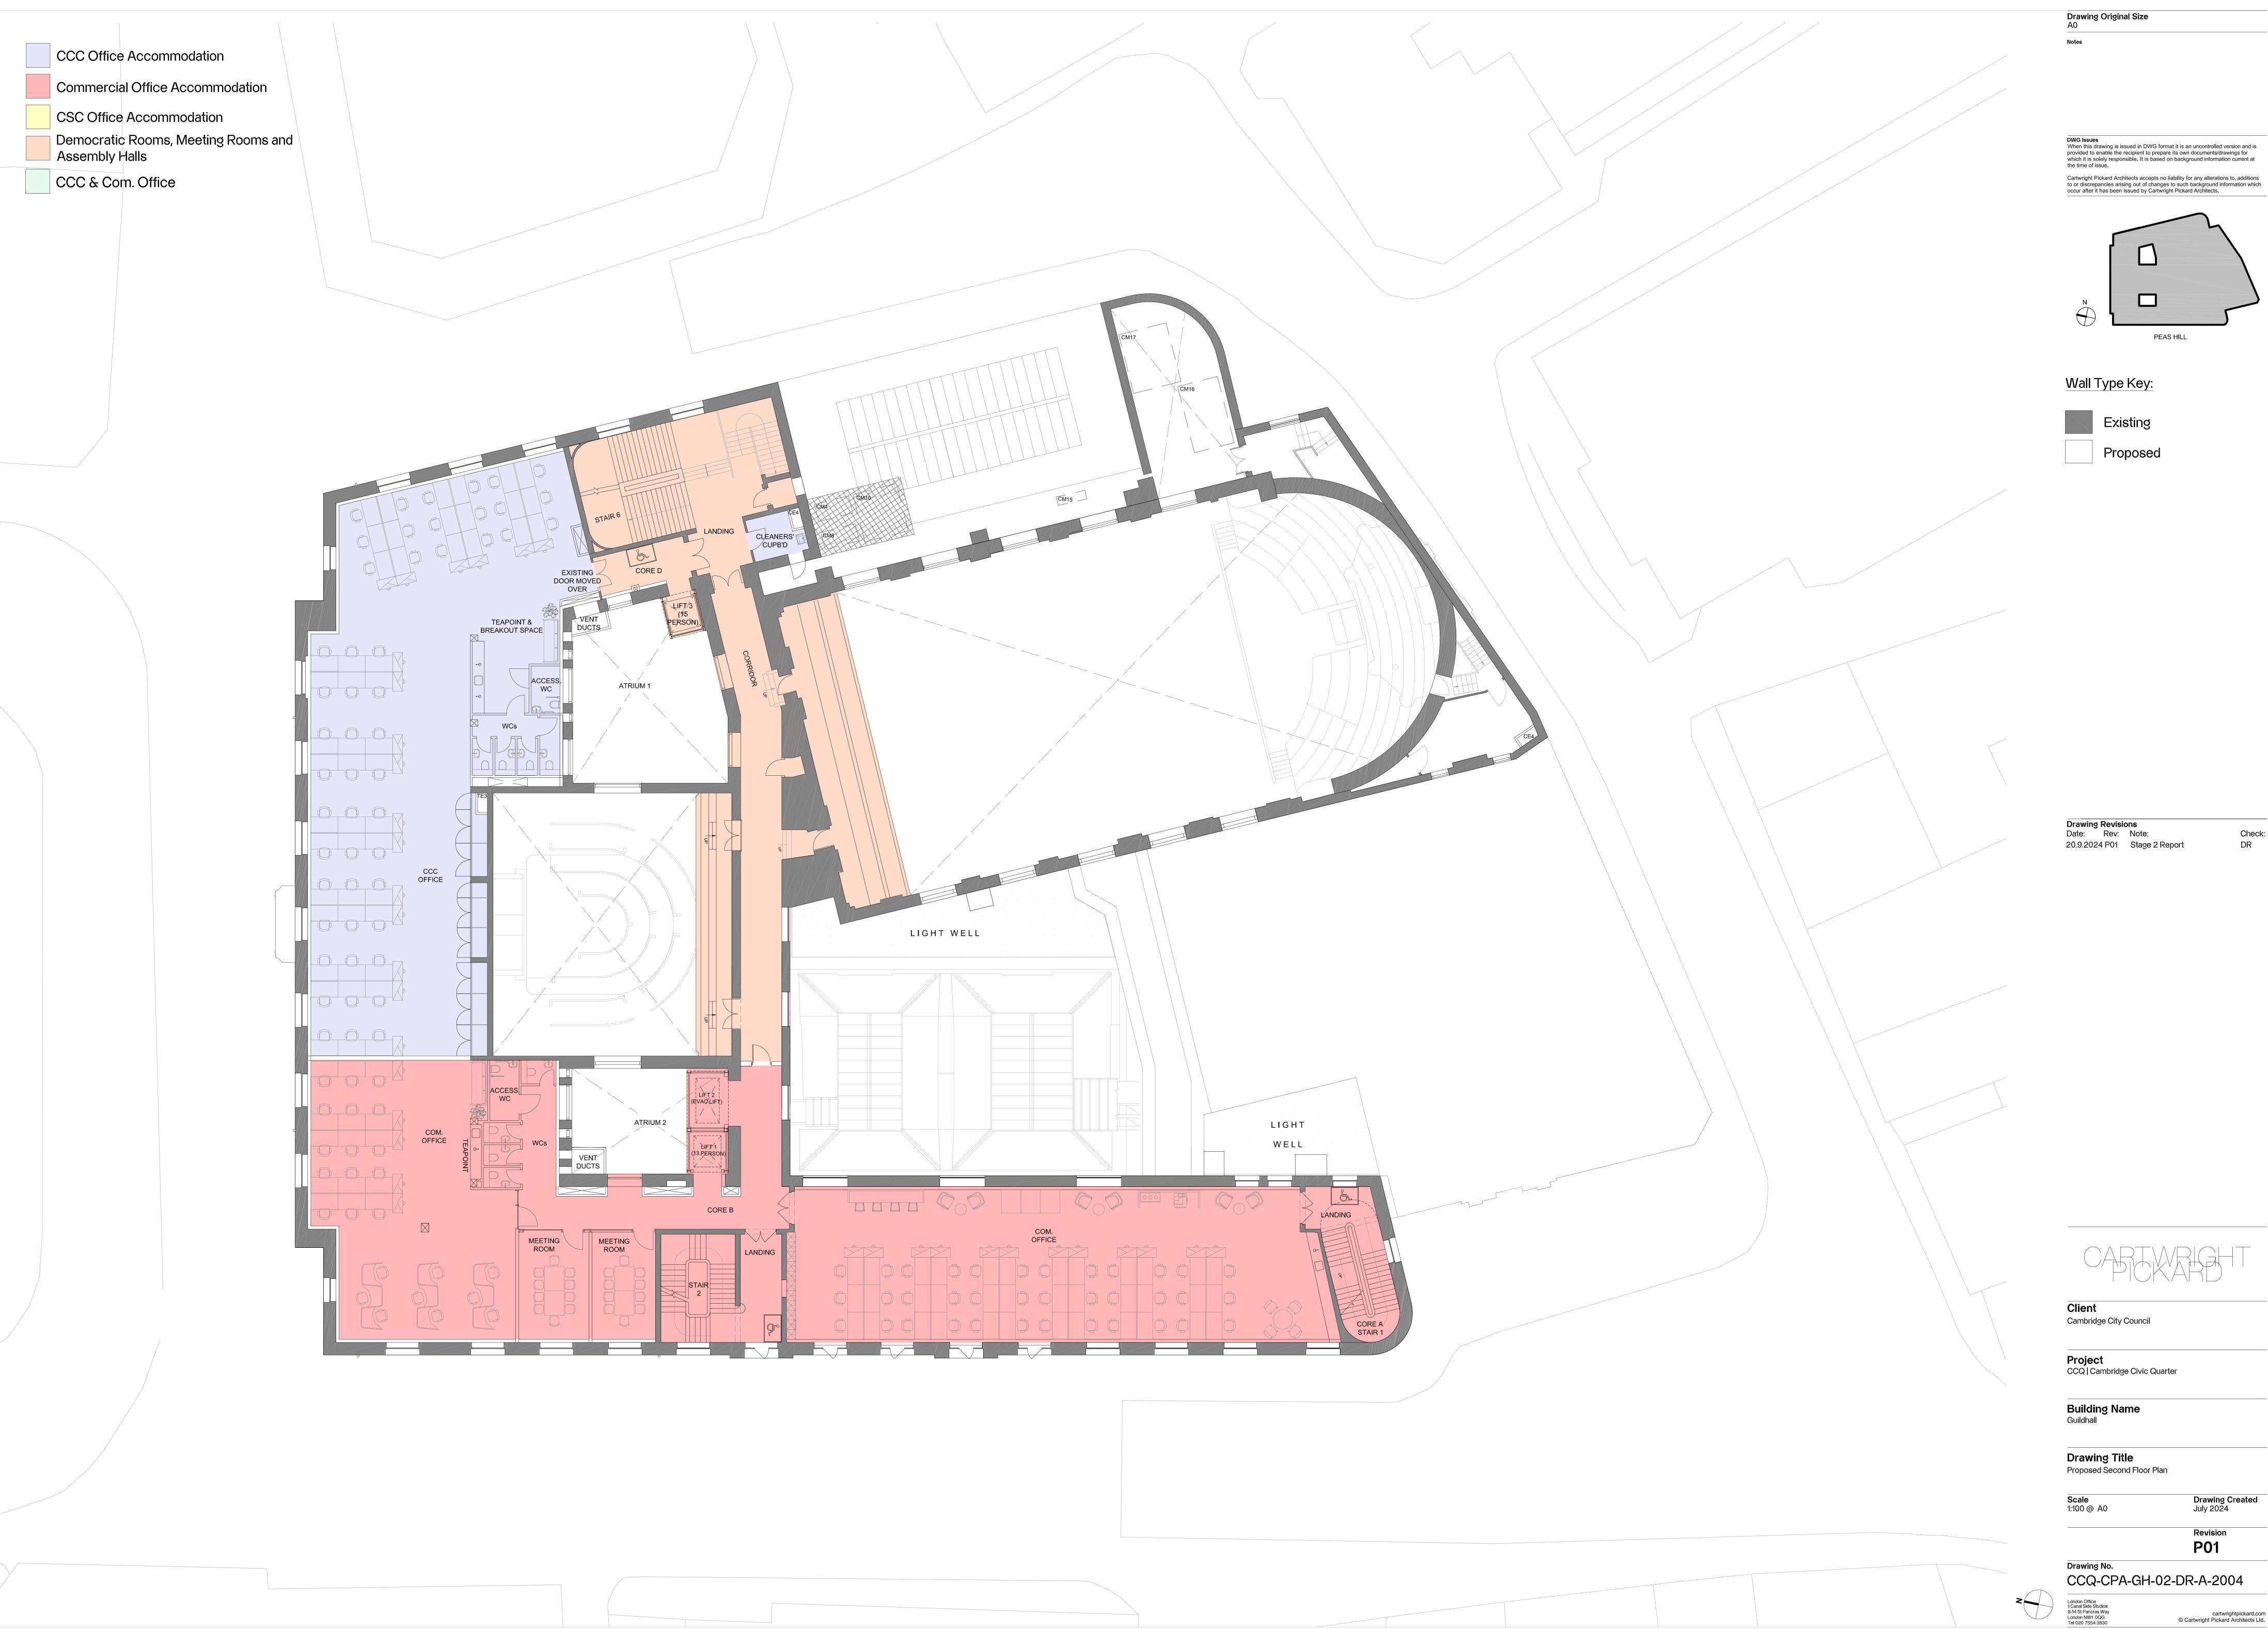

2.0

| Guildhall - Proposed Drawings                |    |  |  |  |  |
|----------------------------------------------|----|--|--|--|--|
| 2.1 Drawing Register                         | 5  |  |  |  |  |
| 2.2 Existing Plans with Proposed Demolitions | 6  |  |  |  |  |
| 2.3 Proposed Plans                           | 14 |  |  |  |  |
| 2.4 Existing & Proposed Elevations           | 23 |  |  |  |  |
| 2.5 Existing & Proposed Sections             | 26 |  |  |  |  |
| 2.6 3D Views                                 | 29 |  |  |  |  |
| 2.7 Area Plans                               | 33 |  |  |  |  |
| 2.8 Schedules                                | 48 |  |  |  |  |