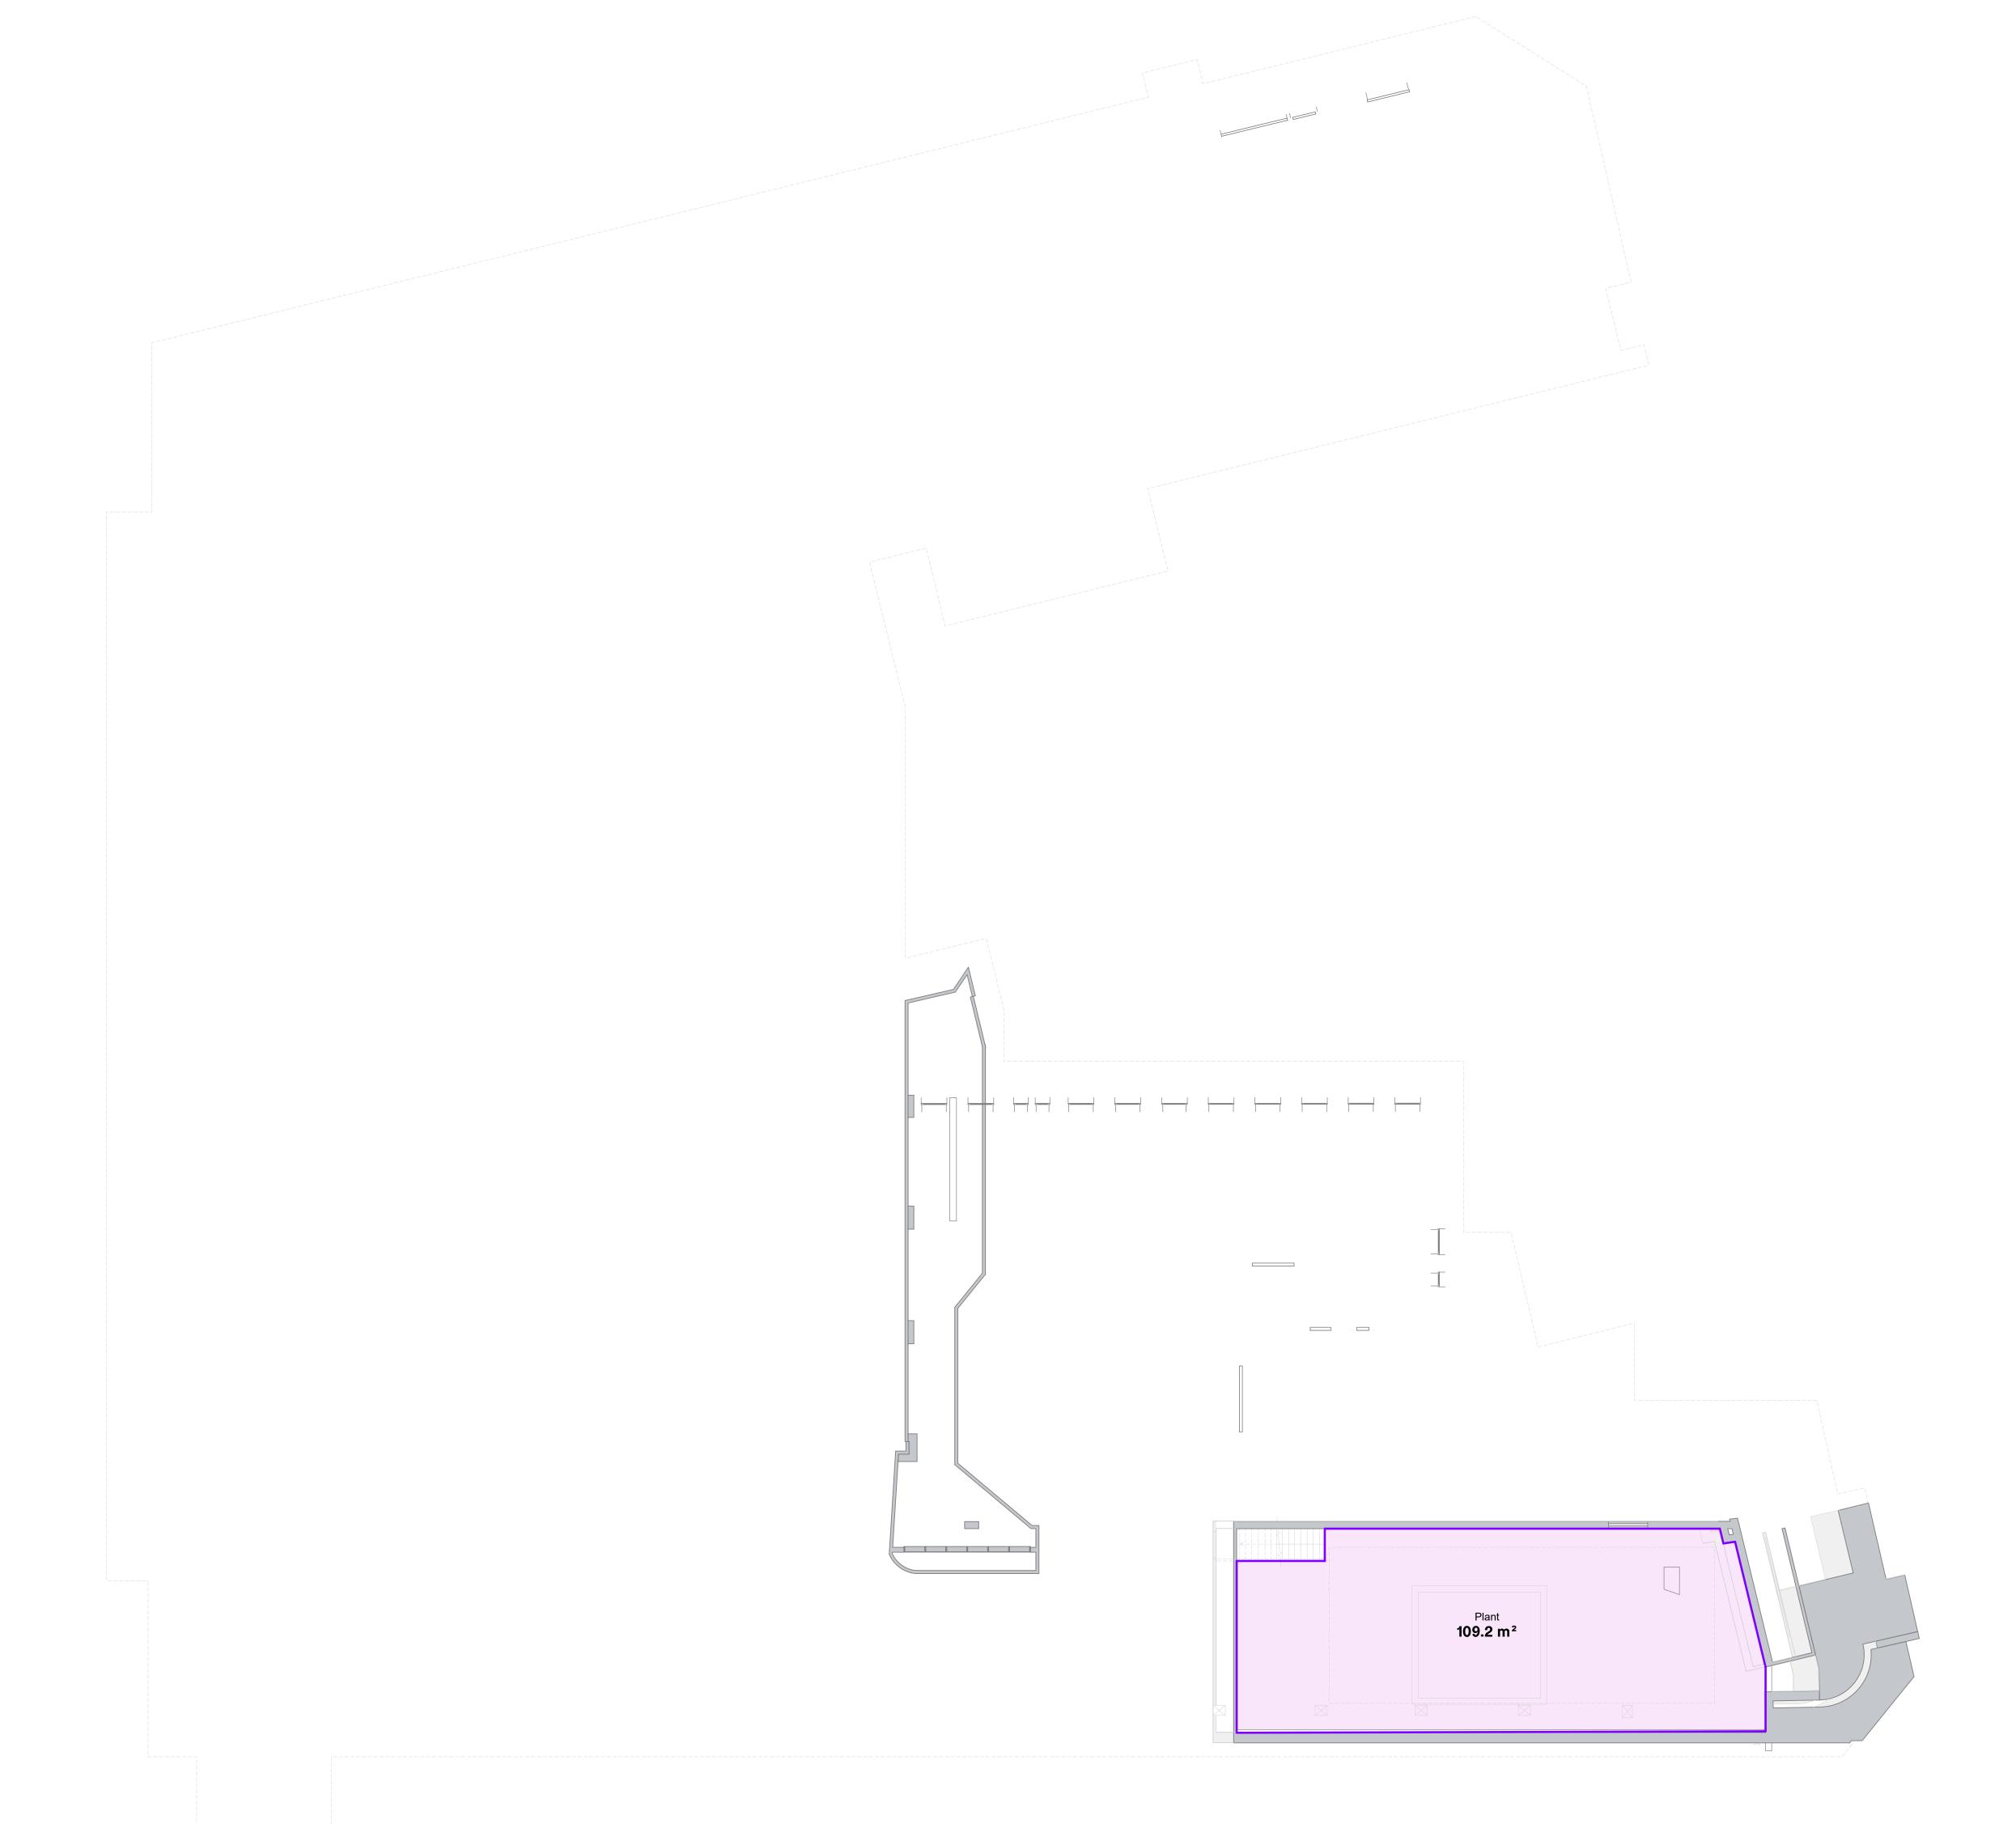

2.0

| Guildhall - Proposed Drawings                |    |  |  |  |  |
|----------------------------------------------|----|--|--|--|--|
| 2.1 Drawing Register                         | 5  |  |  |  |  |
| 2.2 Existing Plans with Proposed Demolitions | 6  |  |  |  |  |
| 2.3 Proposed Plans                           | 14 |  |  |  |  |
| 2.4 Existing & Proposed Elevations           | 23 |  |  |  |  |
| 2.5 Existing & Proposed Sections             | 26 |  |  |  |  |
| 2.6 3D Views                                 | 29 |  |  |  |  |
| 2.7 Area Plans                               | 33 |  |  |  |  |
| 2.8 Schedules                                | 48 |  |  |  |  |