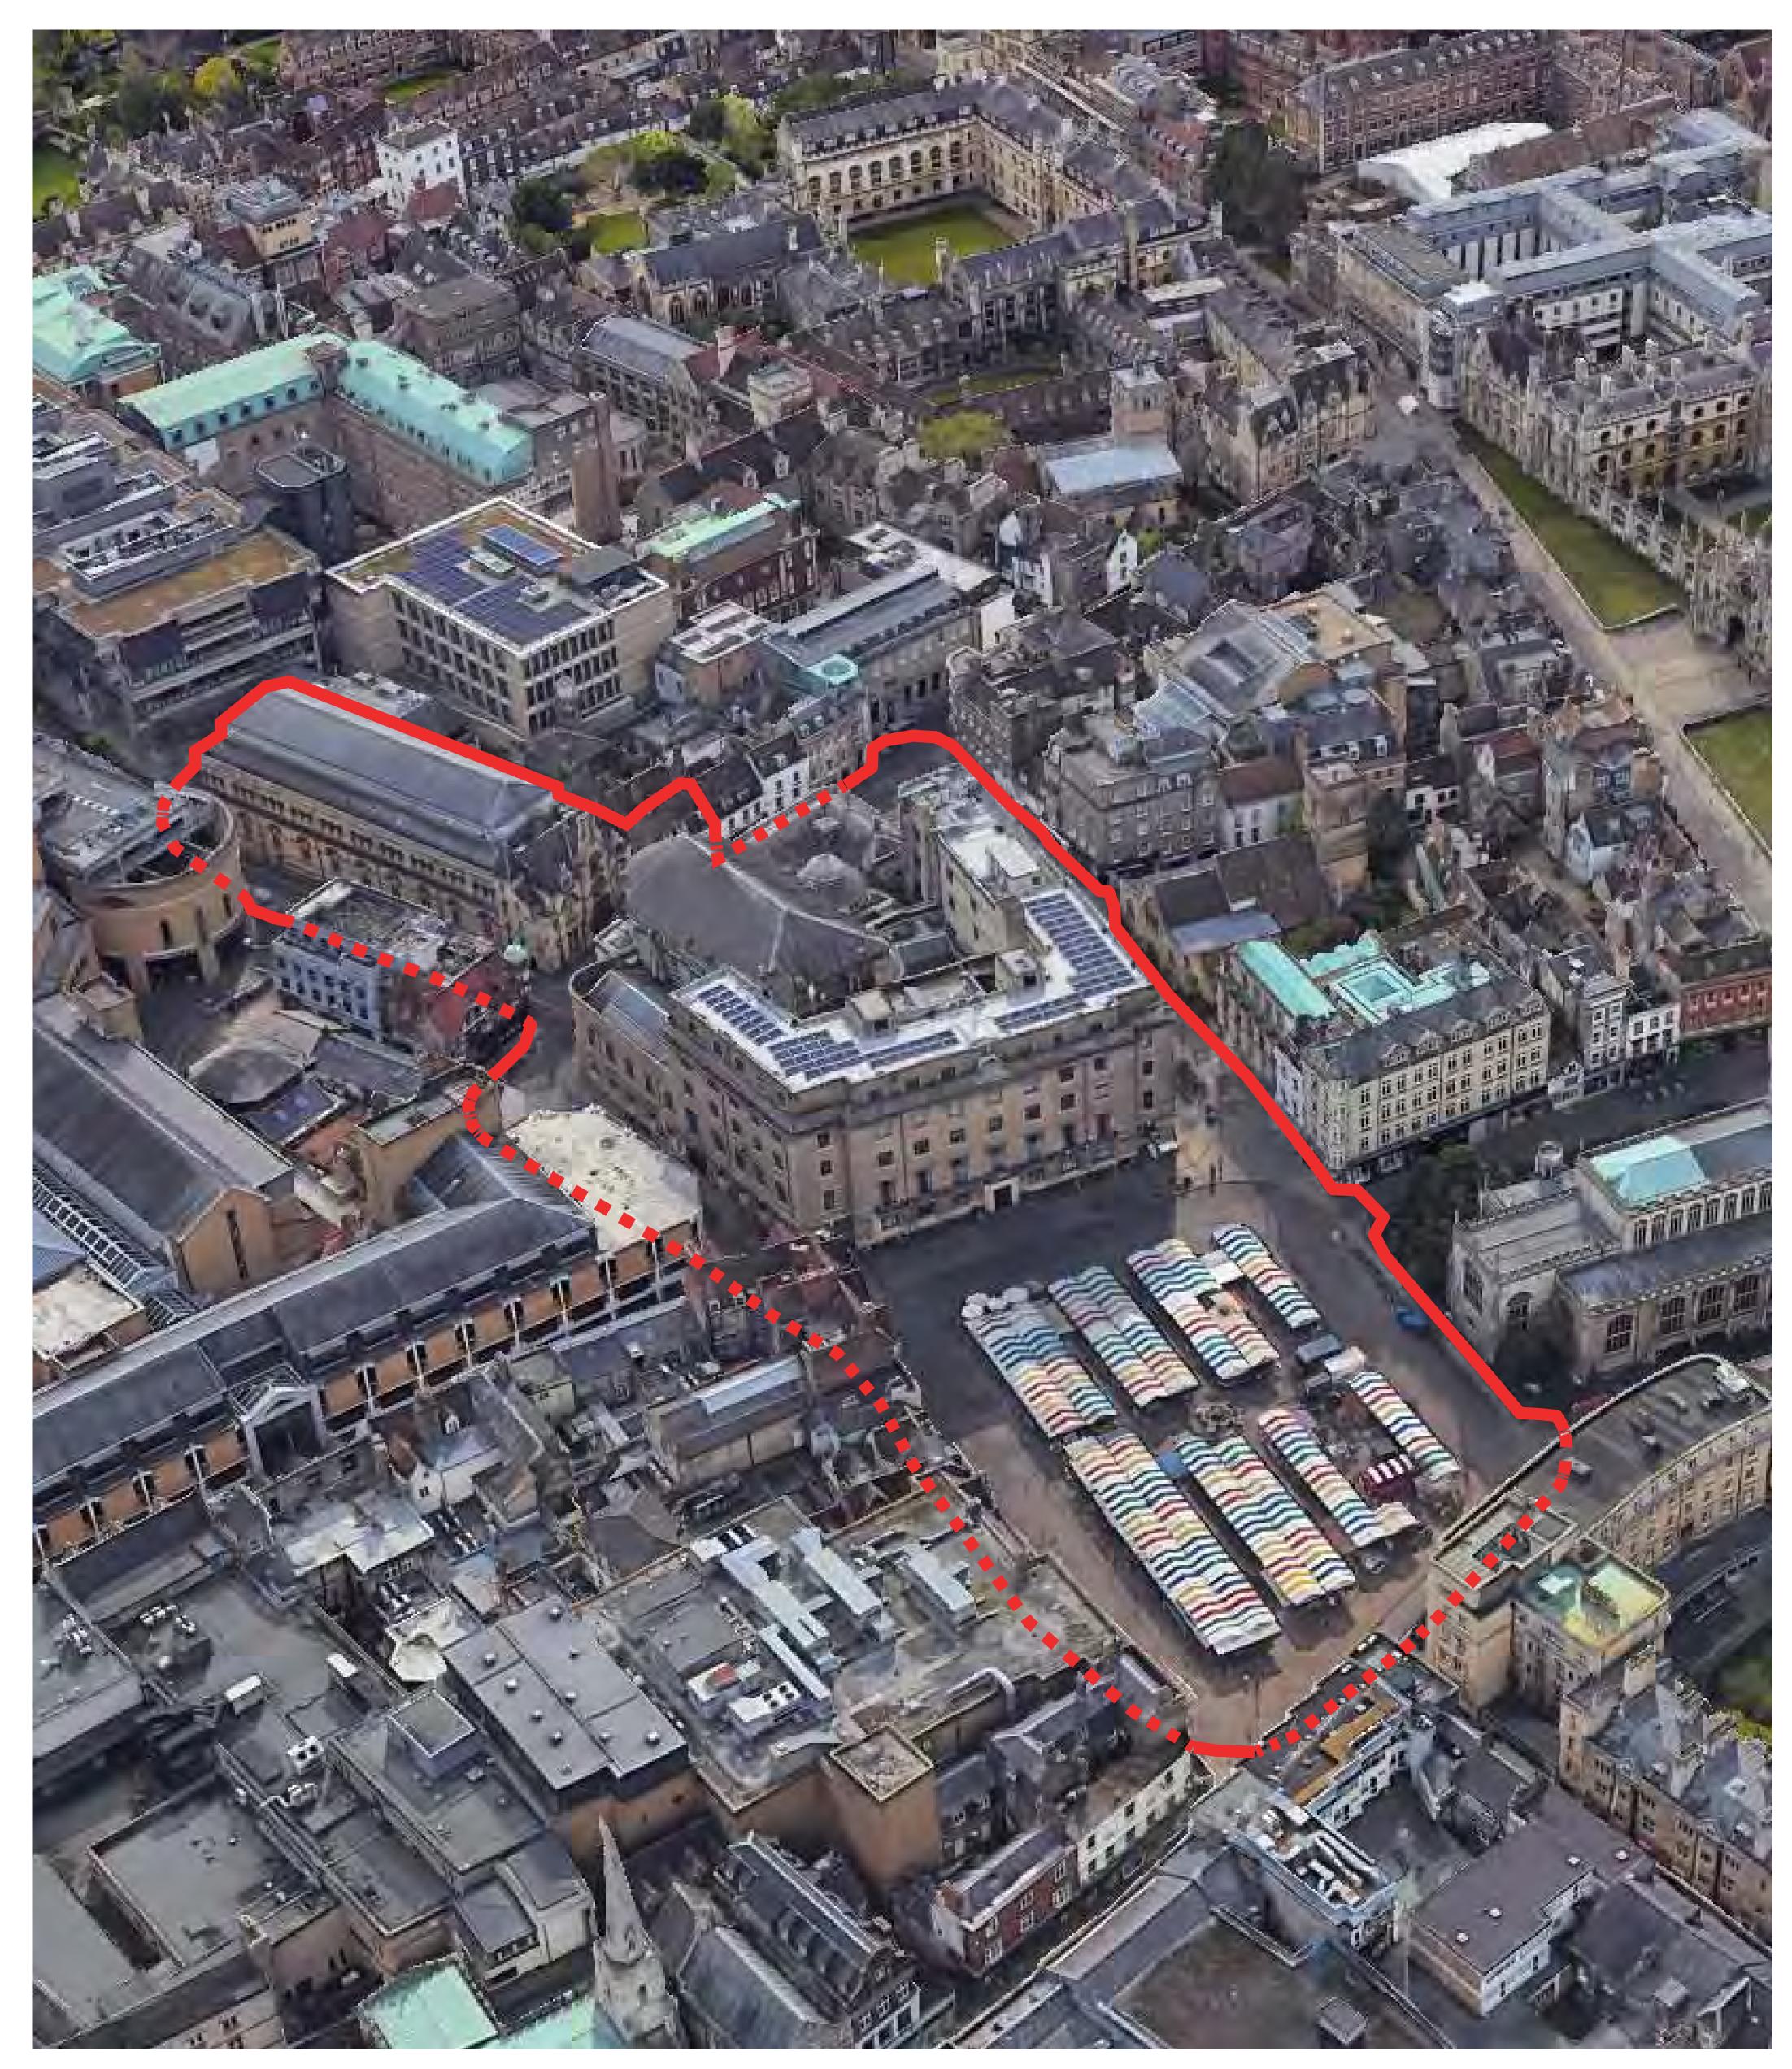

### 1.2 Site Boundary

Cambridge Civic Quarter: view of the Market Square, Guildhall and Corn Exchange

Cambridge Civic Quarter: Red Line Boundary

Cartwright Pickard Cambridge Civic Quarter - Stage 2 Report Appendix