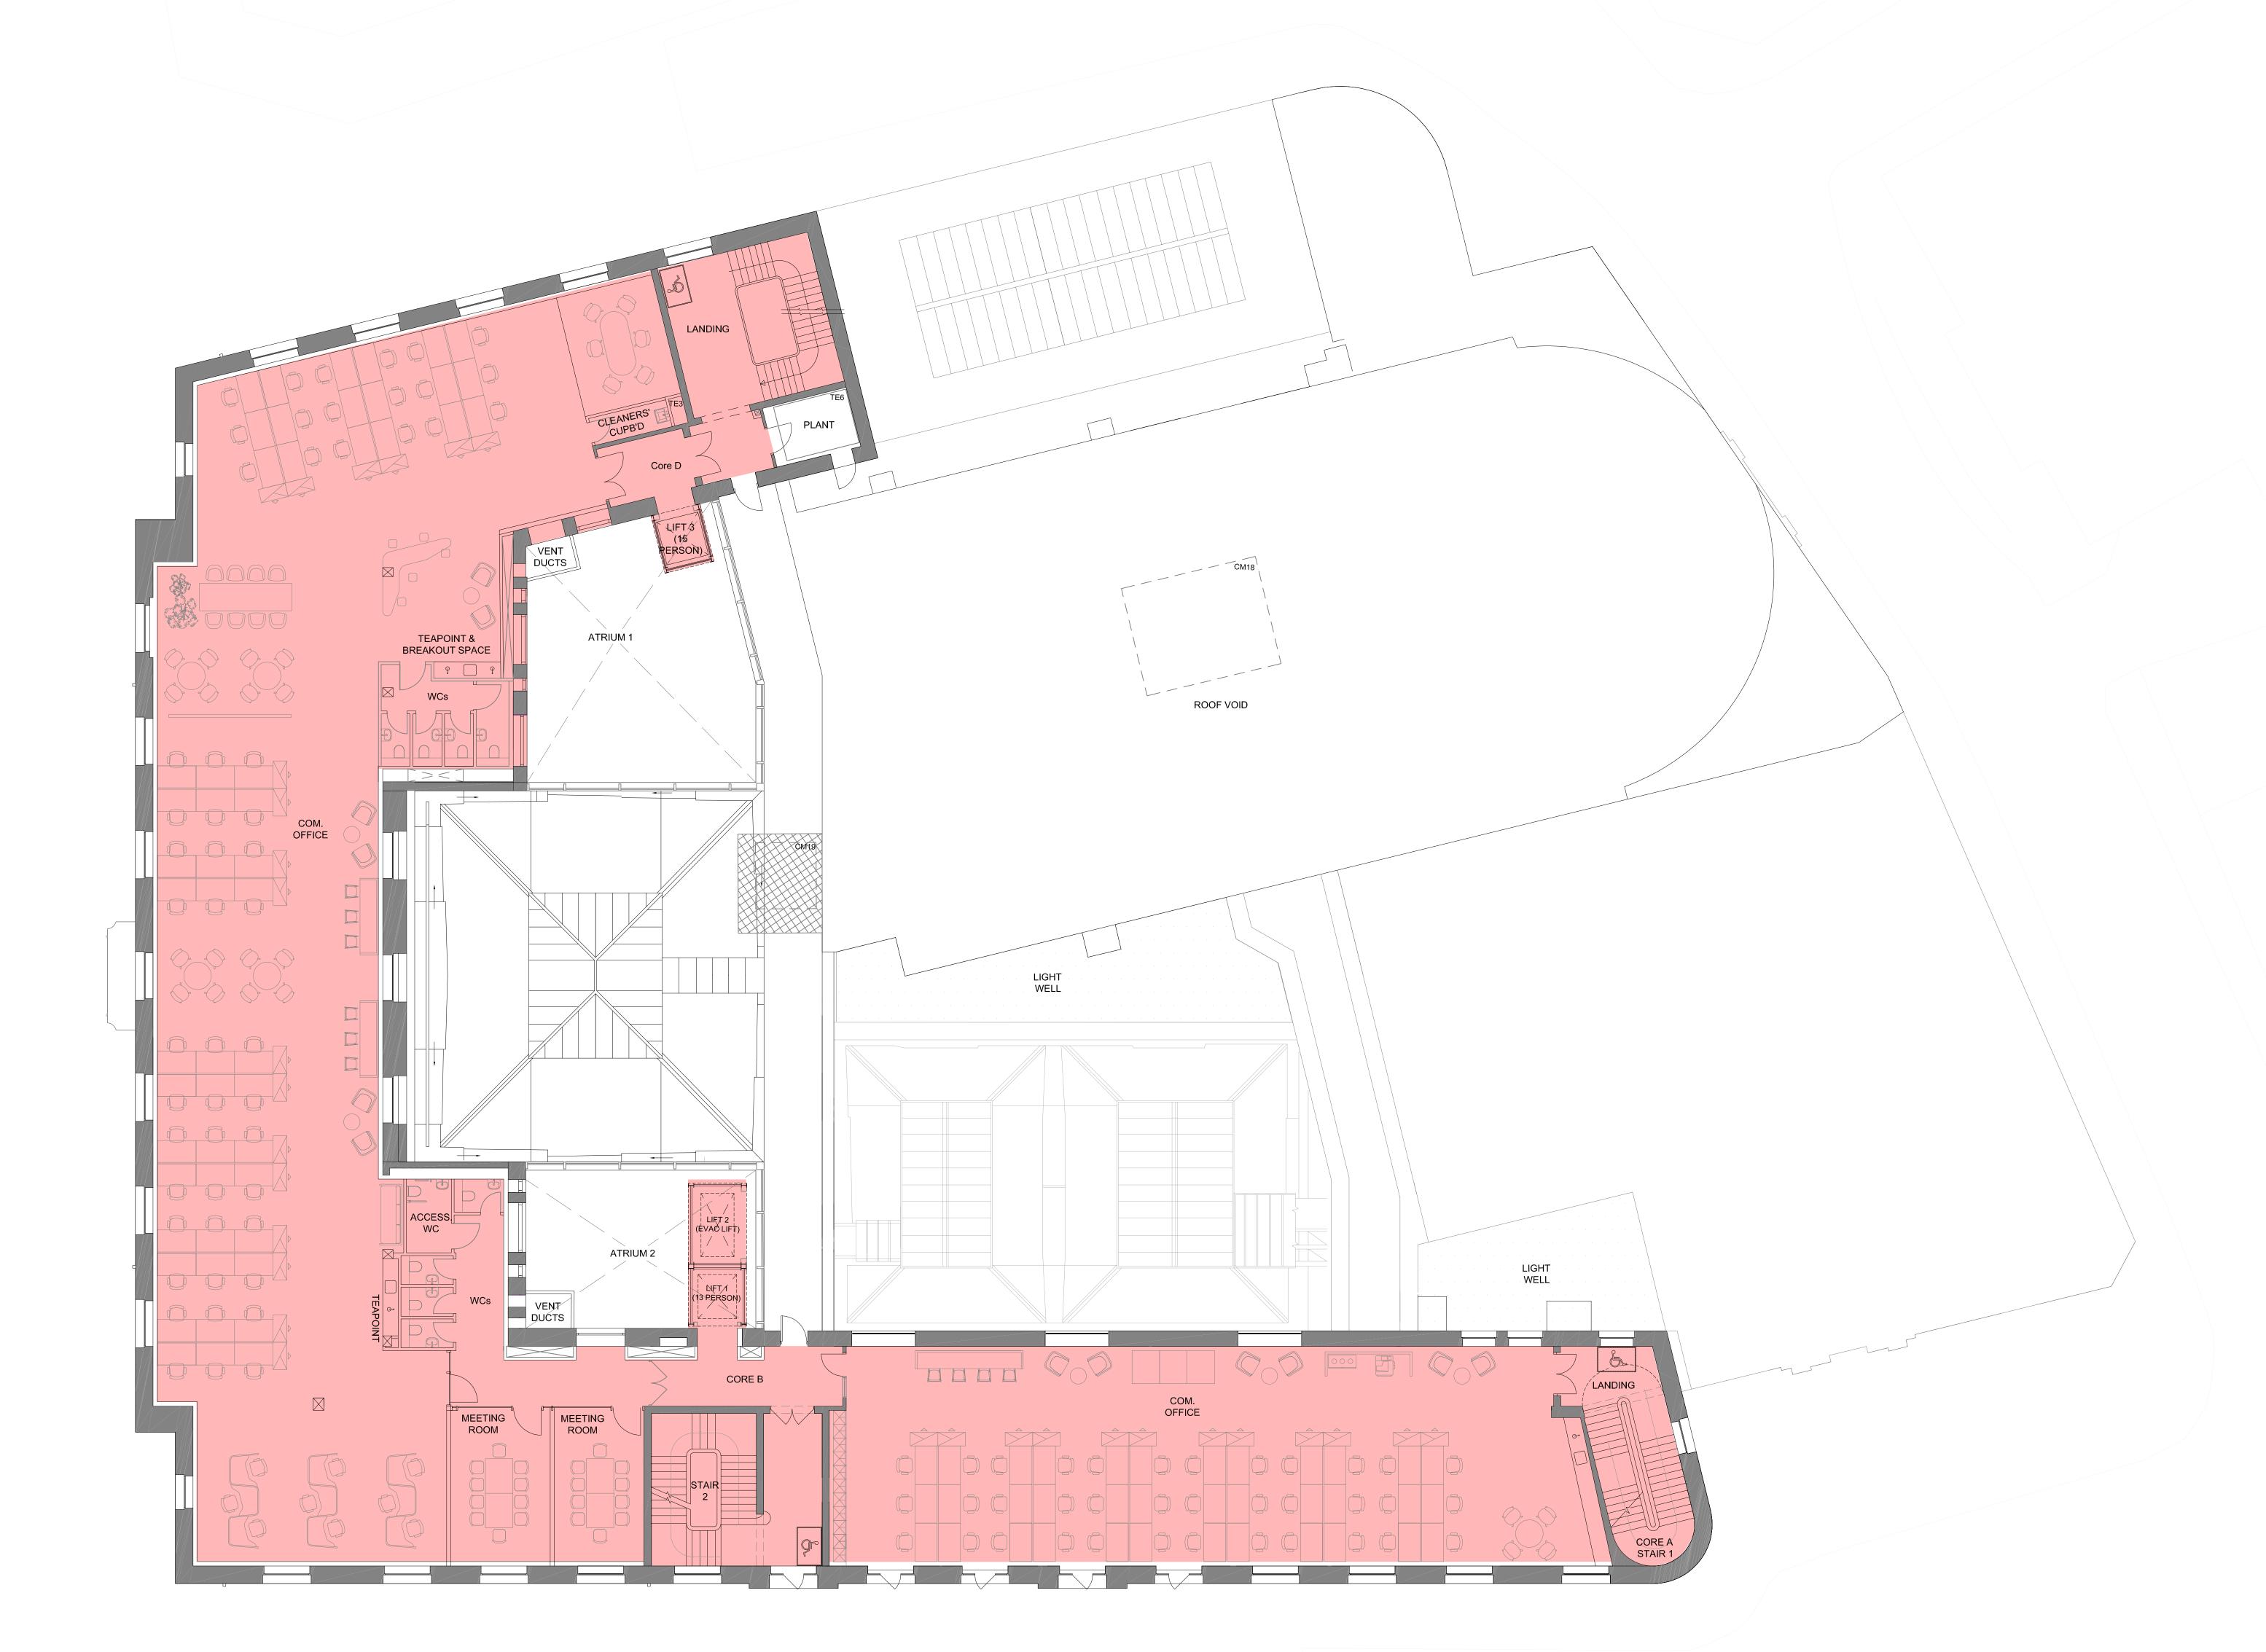

2.0

| Guildhall - Proposed Drawings                |    |  |  |  |  |
|----------------------------------------------|----|--|--|--|--|
| 2.1 Drawing Register                         | 5  |  |  |  |  |
| 2.2 Existing Plans with Proposed Demolitions | 6  |  |  |  |  |
| 2.3 Proposed Plans                           | 14 |  |  |  |  |
| 2.4 Existing & Proposed Elevations           | 23 |  |  |  |  |
| 2.5 Existing & Proposed Sections             | 26 |  |  |  |  |
| 2.6 3D Views                                 | 29 |  |  |  |  |
| 2.7 Area Plans                               | 33 |  |  |  |  |
| 2.8 Schedules                                | 48 |  |  |  |  |