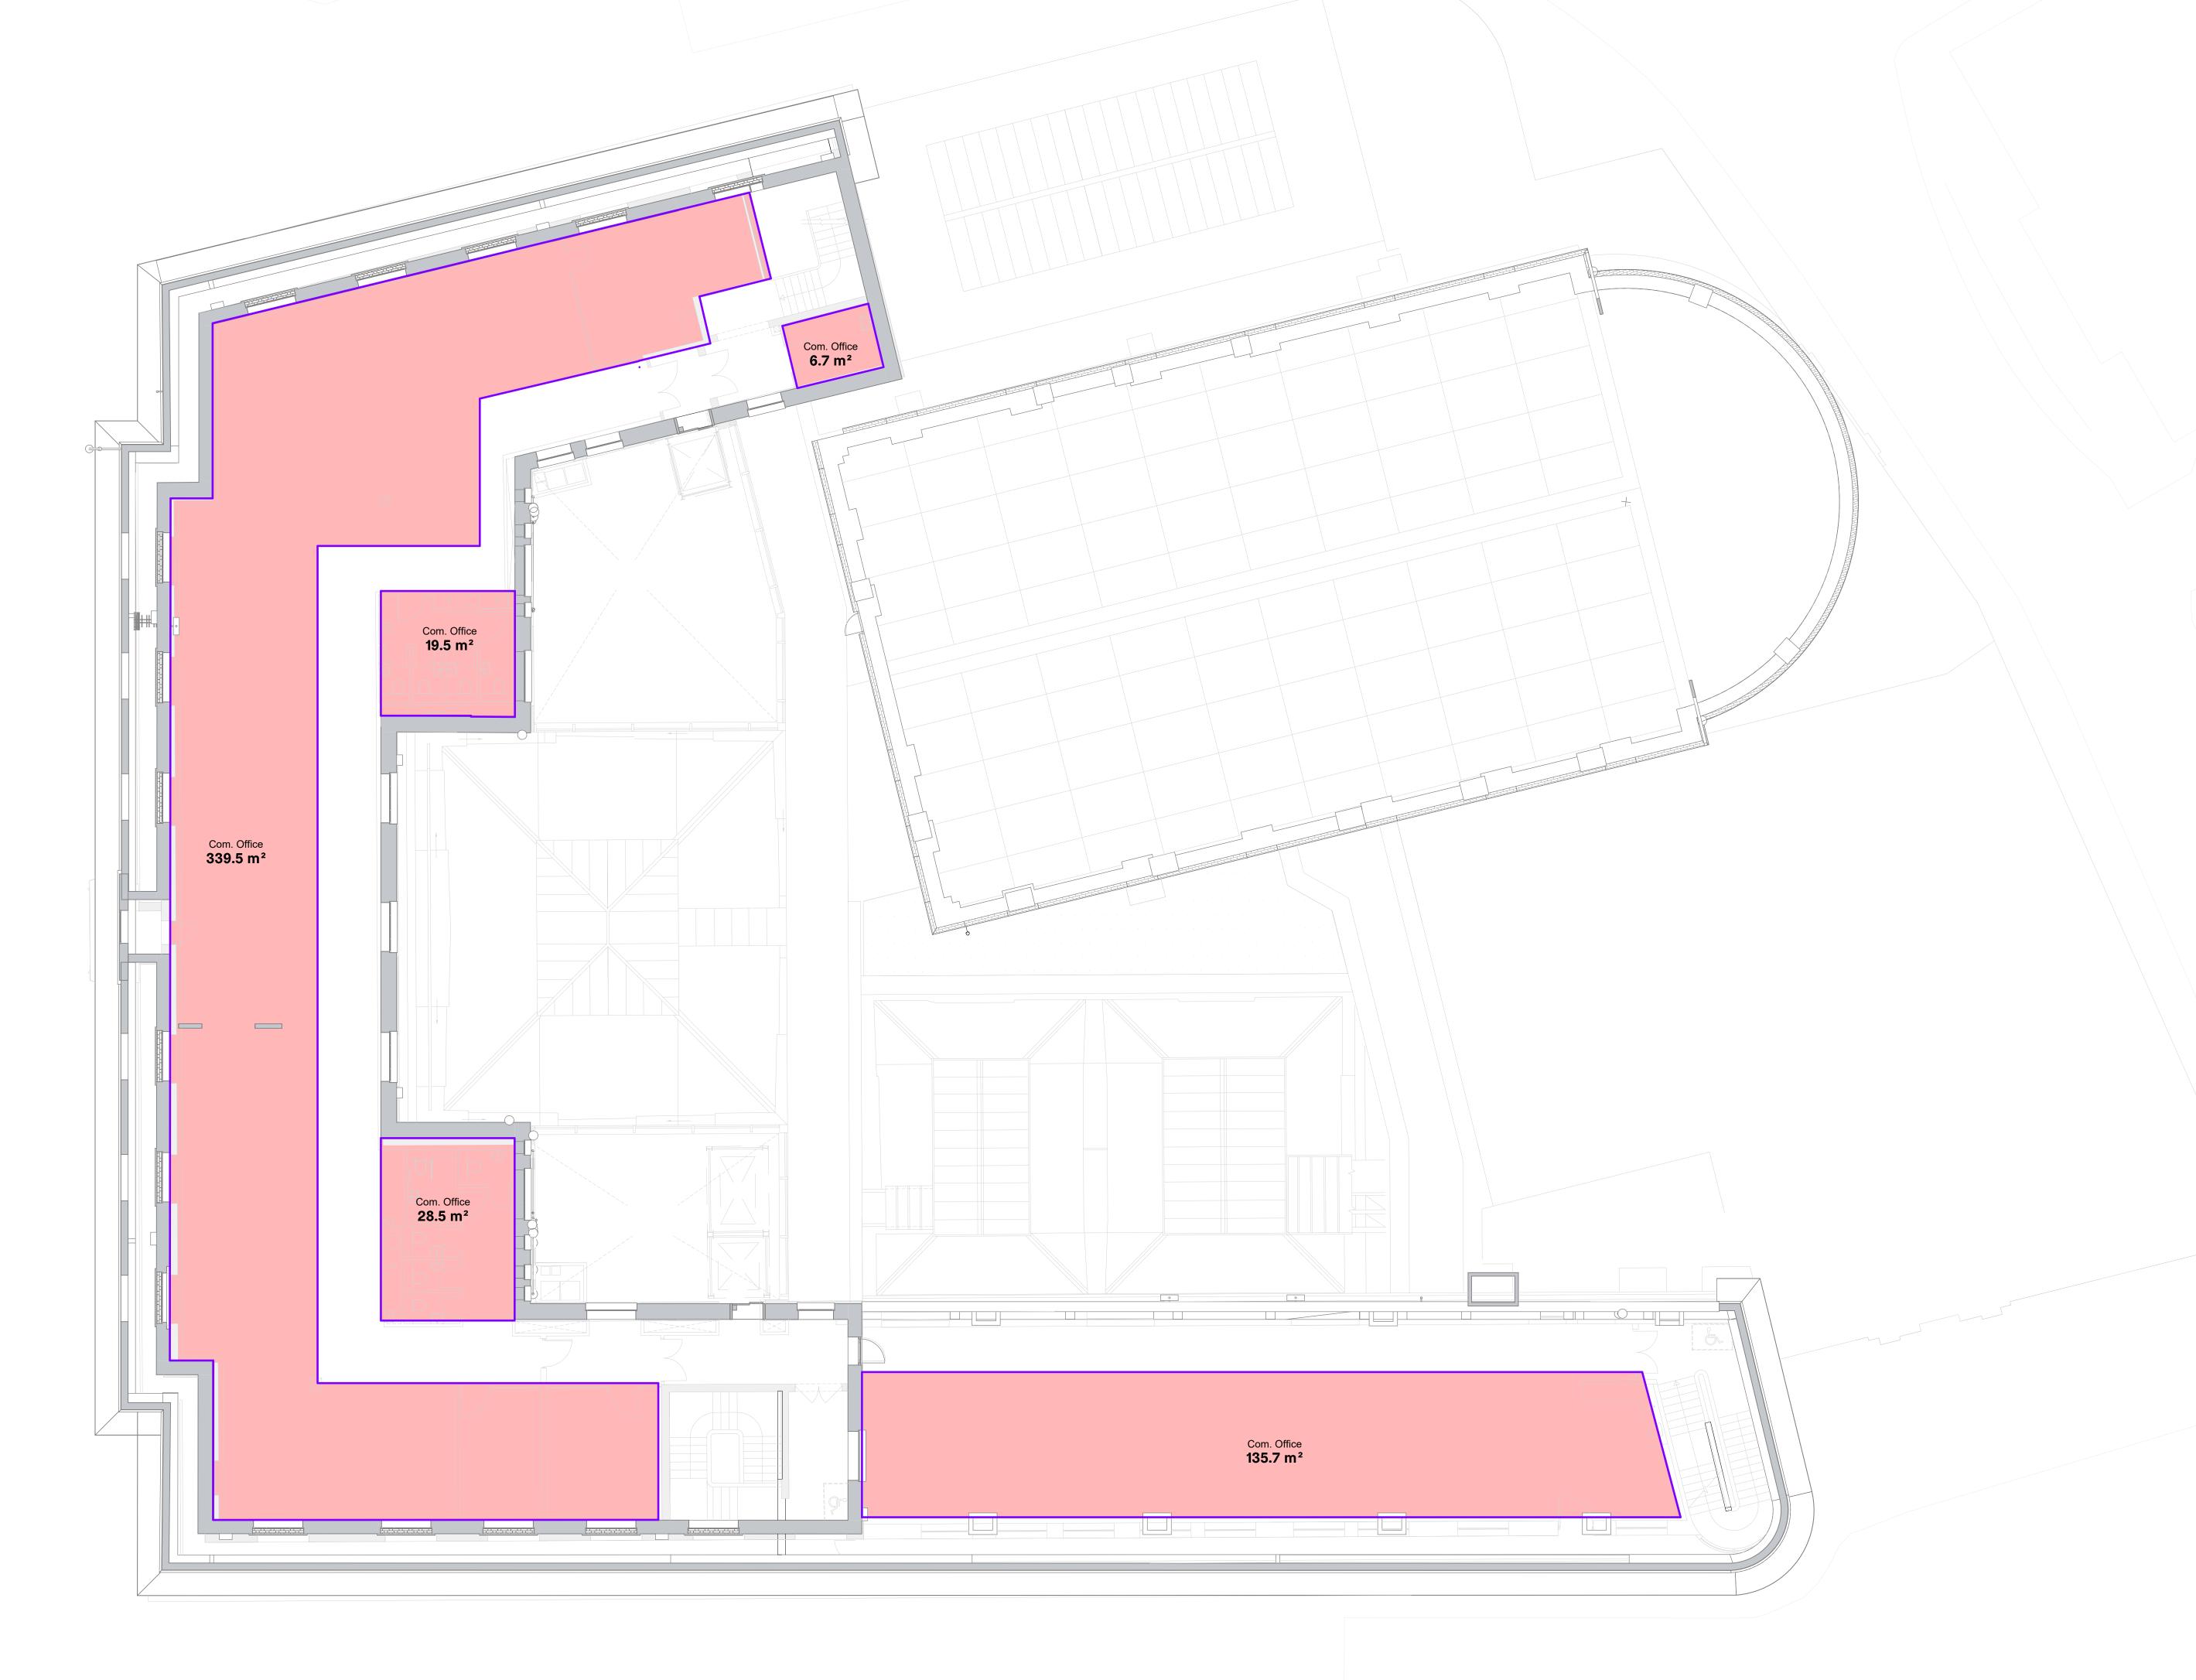

2.0

| Guildhall - Proposed Drawings                |    |  |  |  |  |
|----------------------------------------------|----|--|--|--|--|
| 2.1 Drawing Register                         | 5  |  |  |  |  |
| 2.2 Existing Plans with Proposed Demolitions | 6  |  |  |  |  |
| 2.3 Proposed Plans                           | 14 |  |  |  |  |
| 2.4 Existing & Proposed Elevations           | 23 |  |  |  |  |
| 2.5 Existing & Proposed Sections             | 26 |  |  |  |  |
| 2.6 3D Views                                 | 29 |  |  |  |  |
| 2.7 Area Plans                               | 33 |  |  |  |  |
| 2.8 Schedules                                | 48 |  |  |  |  |