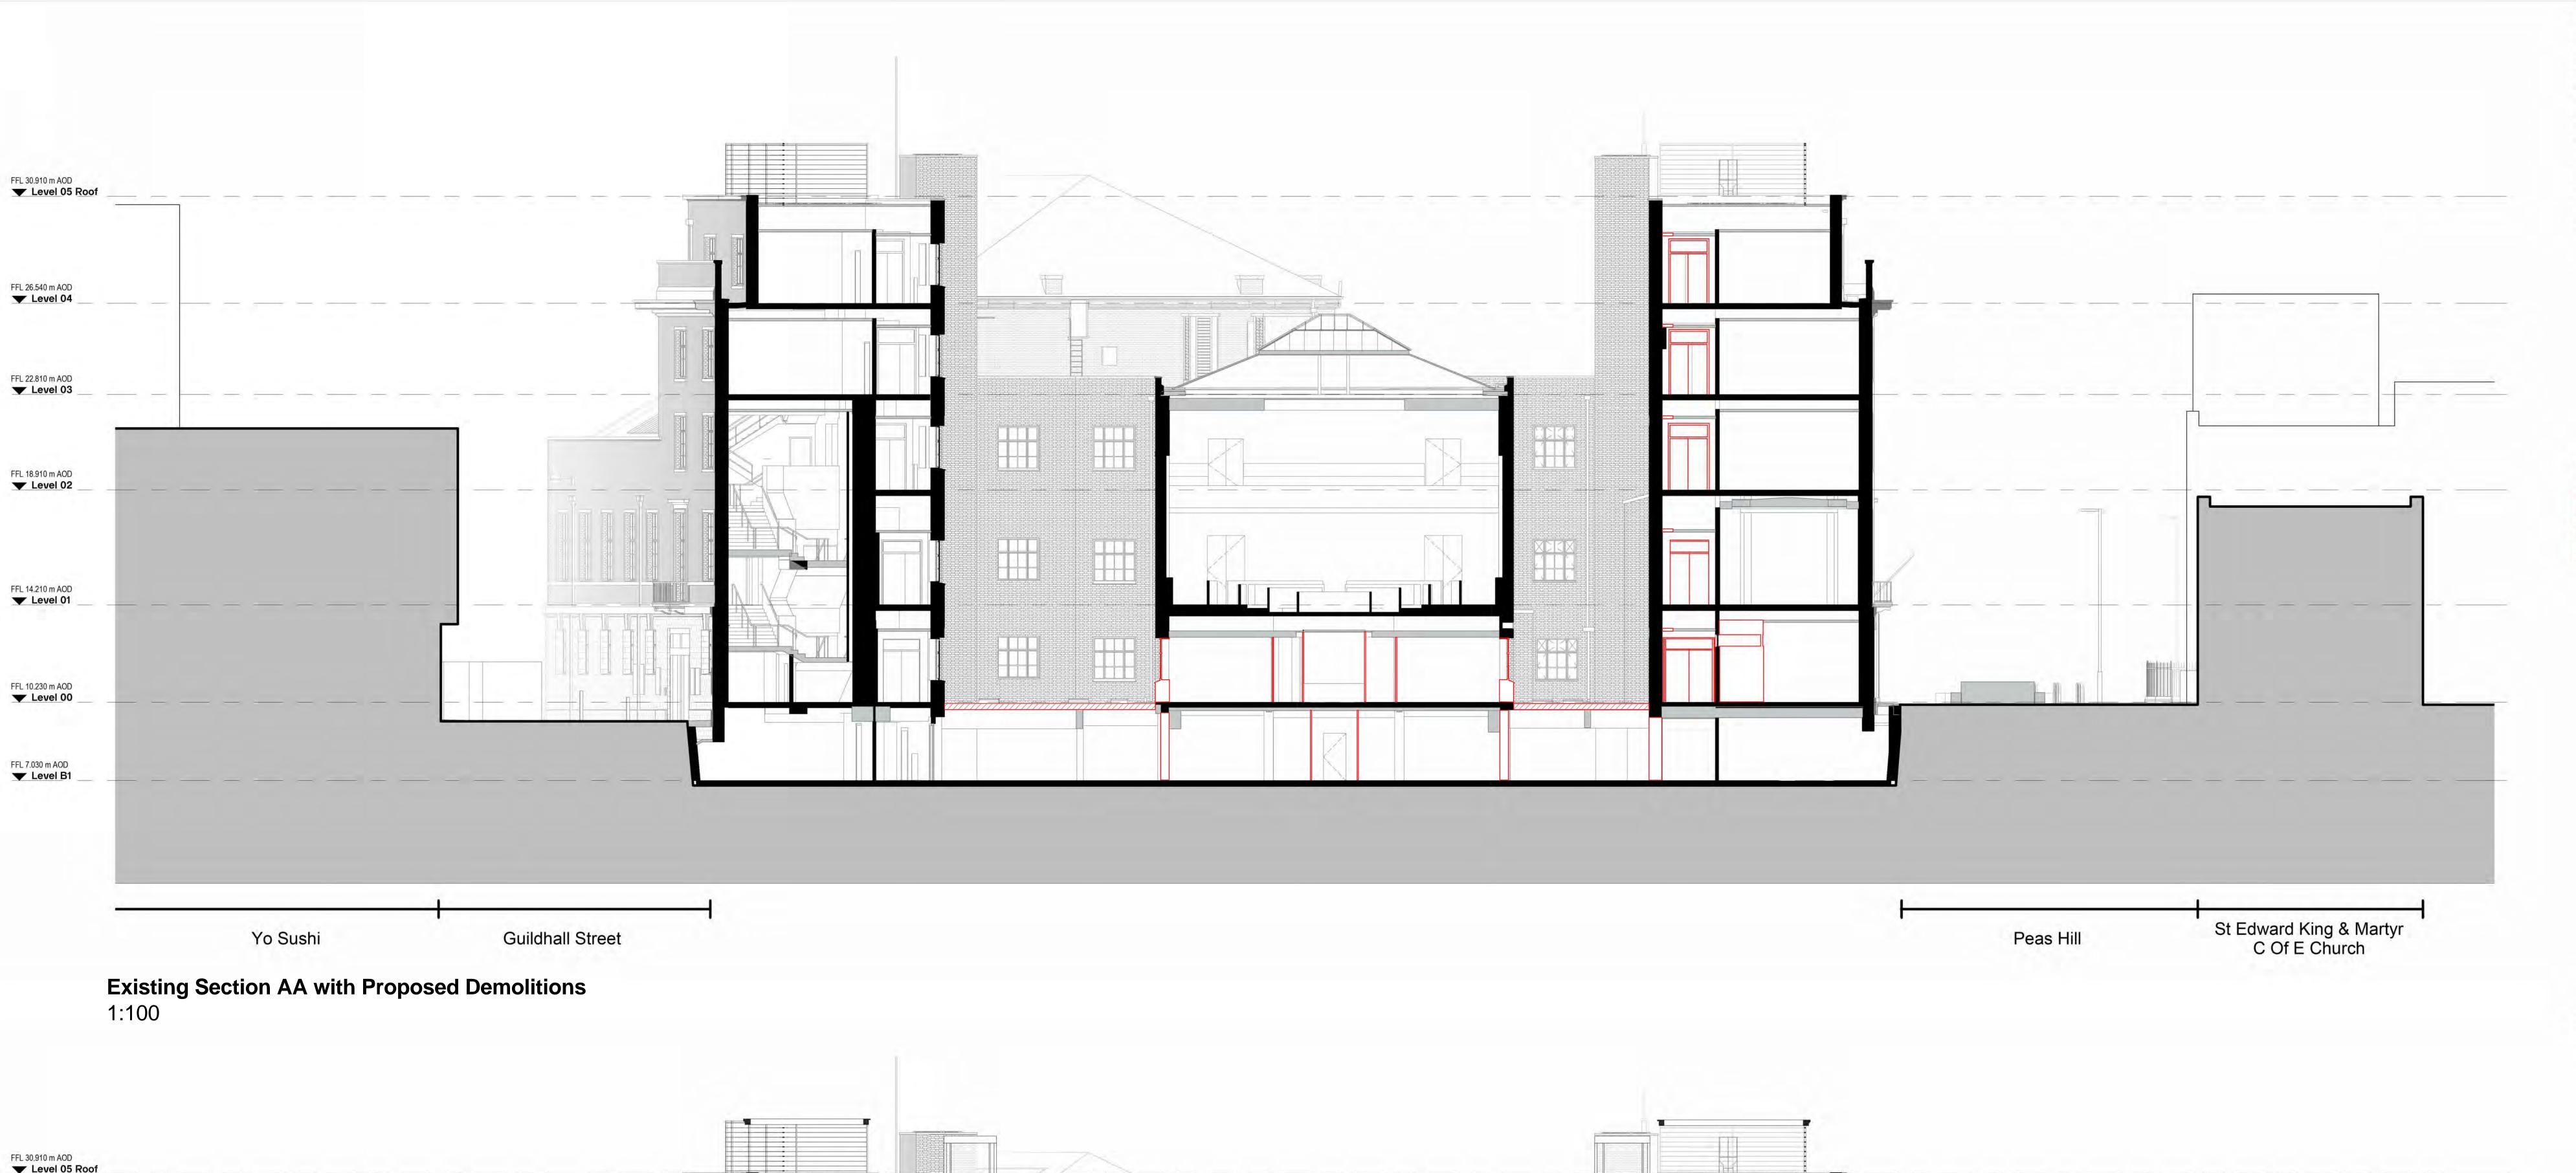

2.0

| Guildhall - Proposed Drawings                |    |  |  |  |  |
|----------------------------------------------|----|--|--|--|--|
| 2.1 Drawing Register                         | 5  |  |  |  |  |
| 2.2 Existing Plans with Proposed Demolitions | 6  |  |  |  |  |
| 2.3 Proposed Plans                           | 14 |  |  |  |  |
| 2.4 Existing & Proposed Elevations           | 23 |  |  |  |  |
| 2.5 Existing & Proposed Sections             | 26 |  |  |  |  |
| 2.6 3D Views                                 | 29 |  |  |  |  |
| 2.7 Area Plans                               | 33 |  |  |  |  |
| 2.8 Schedules                                | 48 |  |  |  |  |