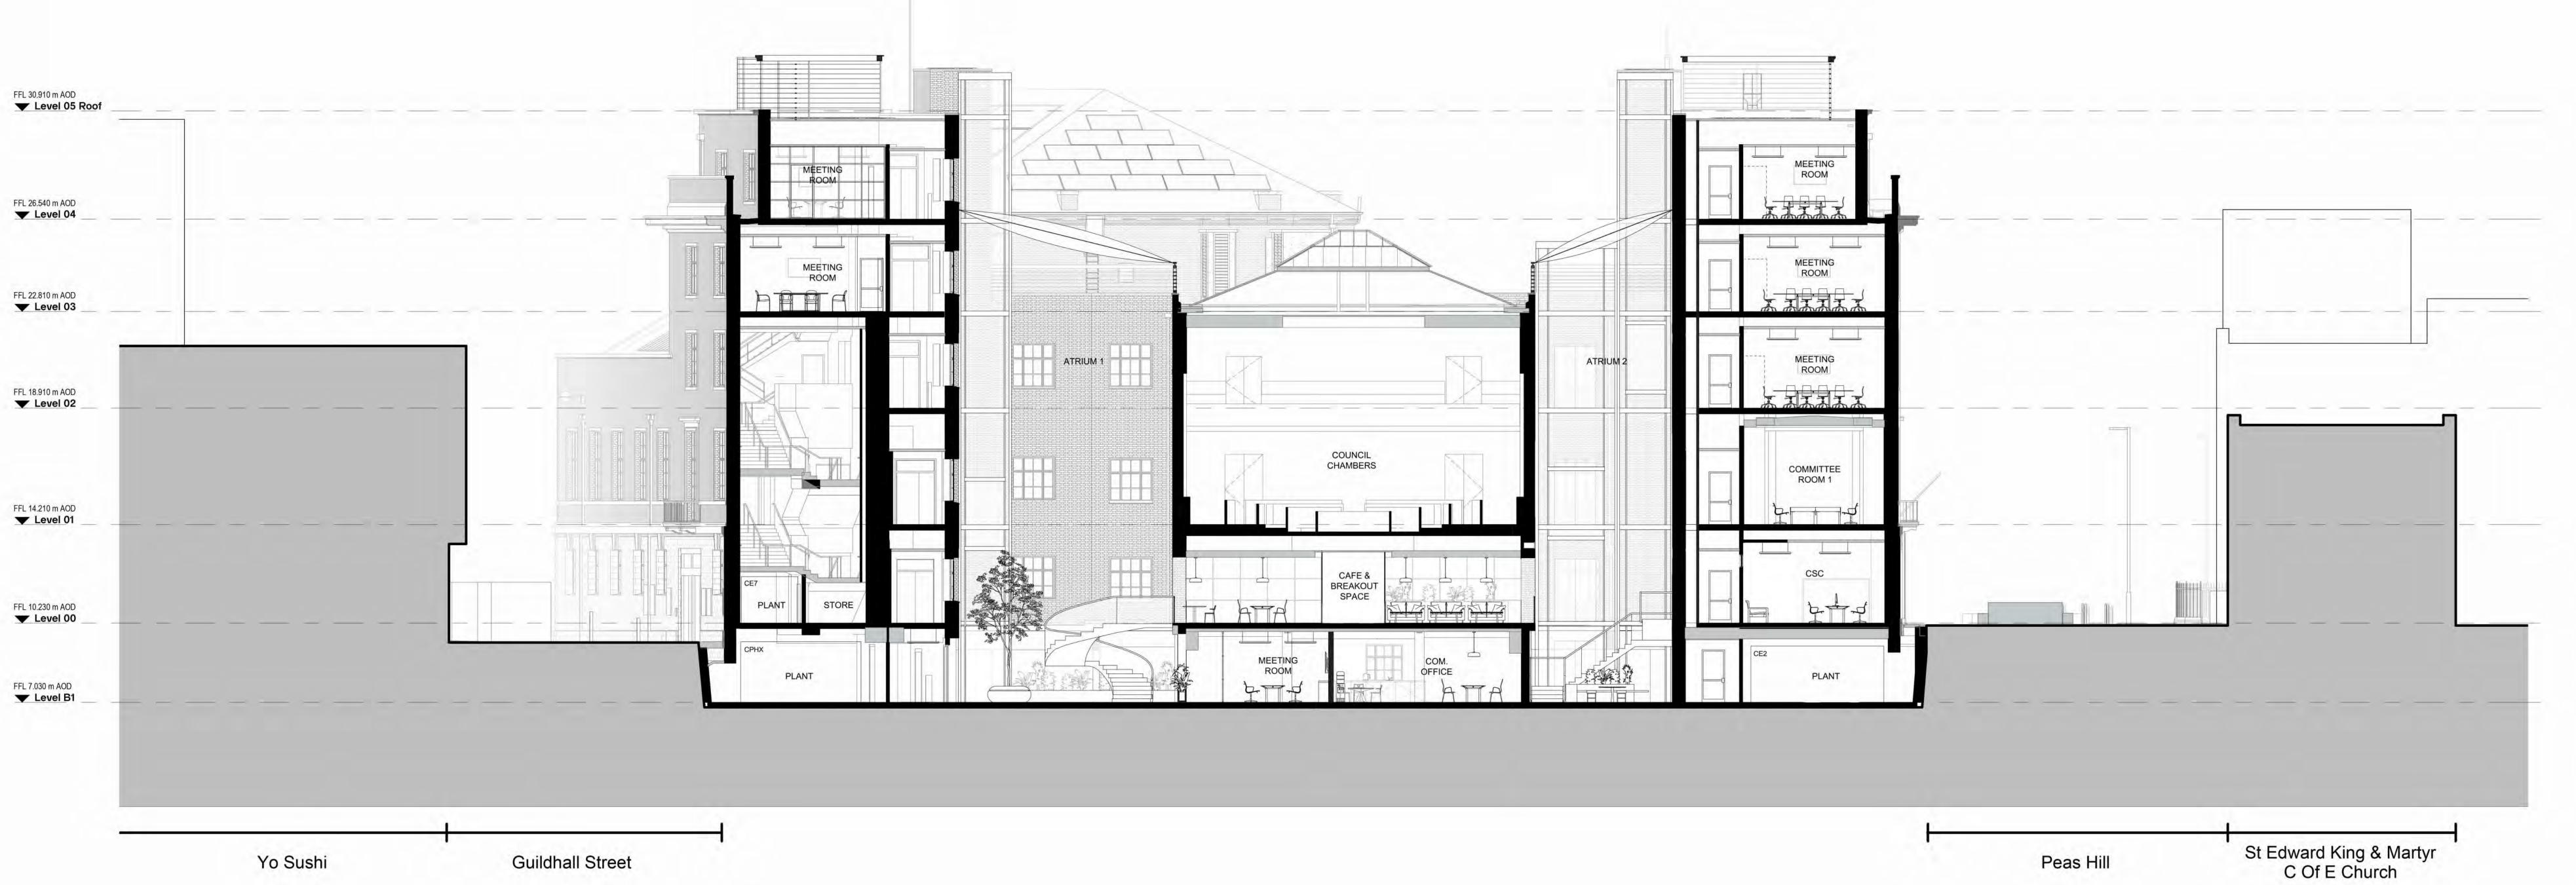

2.0

| Guildhall - Proposed Drawings                |    |  |  |  |  |
|----------------------------------------------|----|--|--|--|--|
| 2.1 Drawing Register                         | 5  |  |  |  |  |
| 2.2 Existing Plans with Proposed Demolitions | 6  |  |  |  |  |
| 2.3 Proposed Plans                           | 14 |  |  |  |  |
| 2.4 Existing & Proposed Elevations           | 23 |  |  |  |  |
| 2.5 Existing & Proposed Sections             | 26 |  |  |  |  |
| 2.6 3D Views                                 | 29 |  |  |  |  |
| 2.7 Area Plans                               | 33 |  |  |  |  |
| 2.8 Schedules                                | 48 |  |  |  |  |