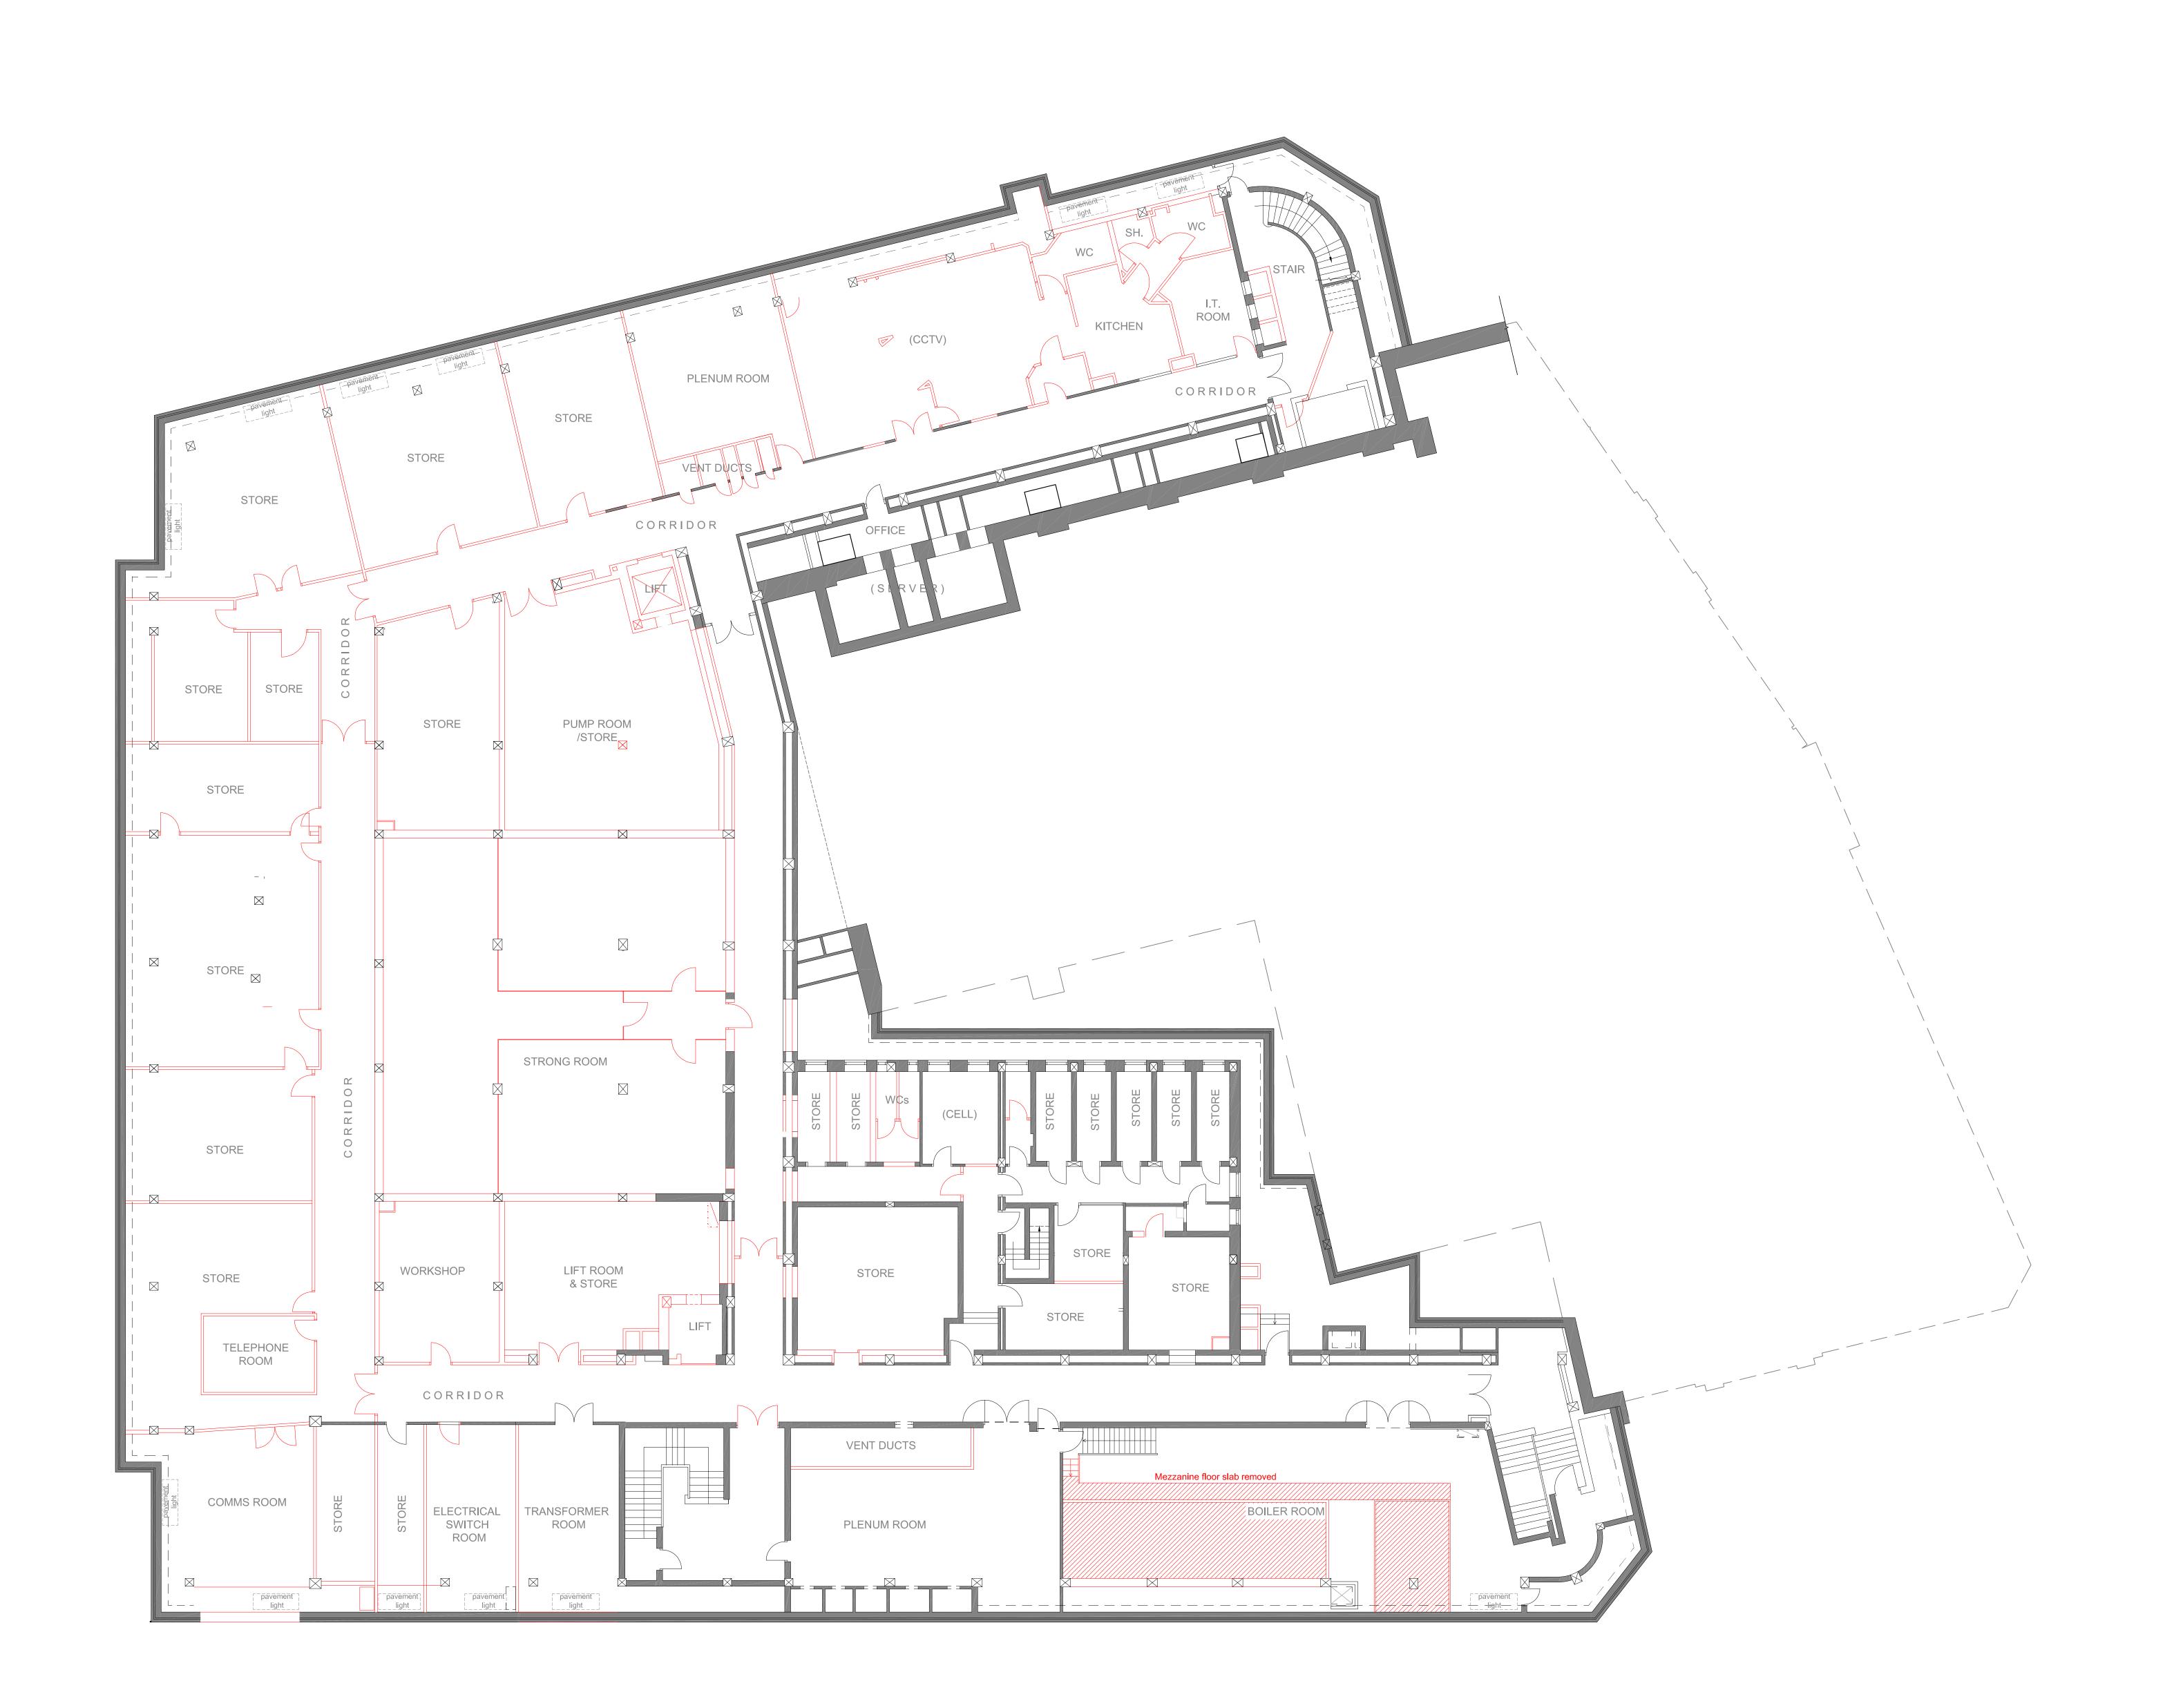

2.0

| Guildhall - Proposed Drawings                |    |  |  |  |  |
|----------------------------------------------|----|--|--|--|--|
| 2.1 Drawing Register                         | 5  |  |  |  |  |
| 2.2 Existing Plans with Proposed Demolitions | 6  |  |  |  |  |
| 2.3 Proposed Plans                           | 14 |  |  |  |  |
| 2.4 Existing & Proposed Elevations           | 23 |  |  |  |  |
| 2.5 Existing & Proposed Sections             | 26 |  |  |  |  |
| 2.6 3D Views                                 | 29 |  |  |  |  |
| 2.7 Area Plans                               | 33 |  |  |  |  |
| 2.8 Schedules                                | 48 |  |  |  |  |

Guildhall
Proposed Drawings