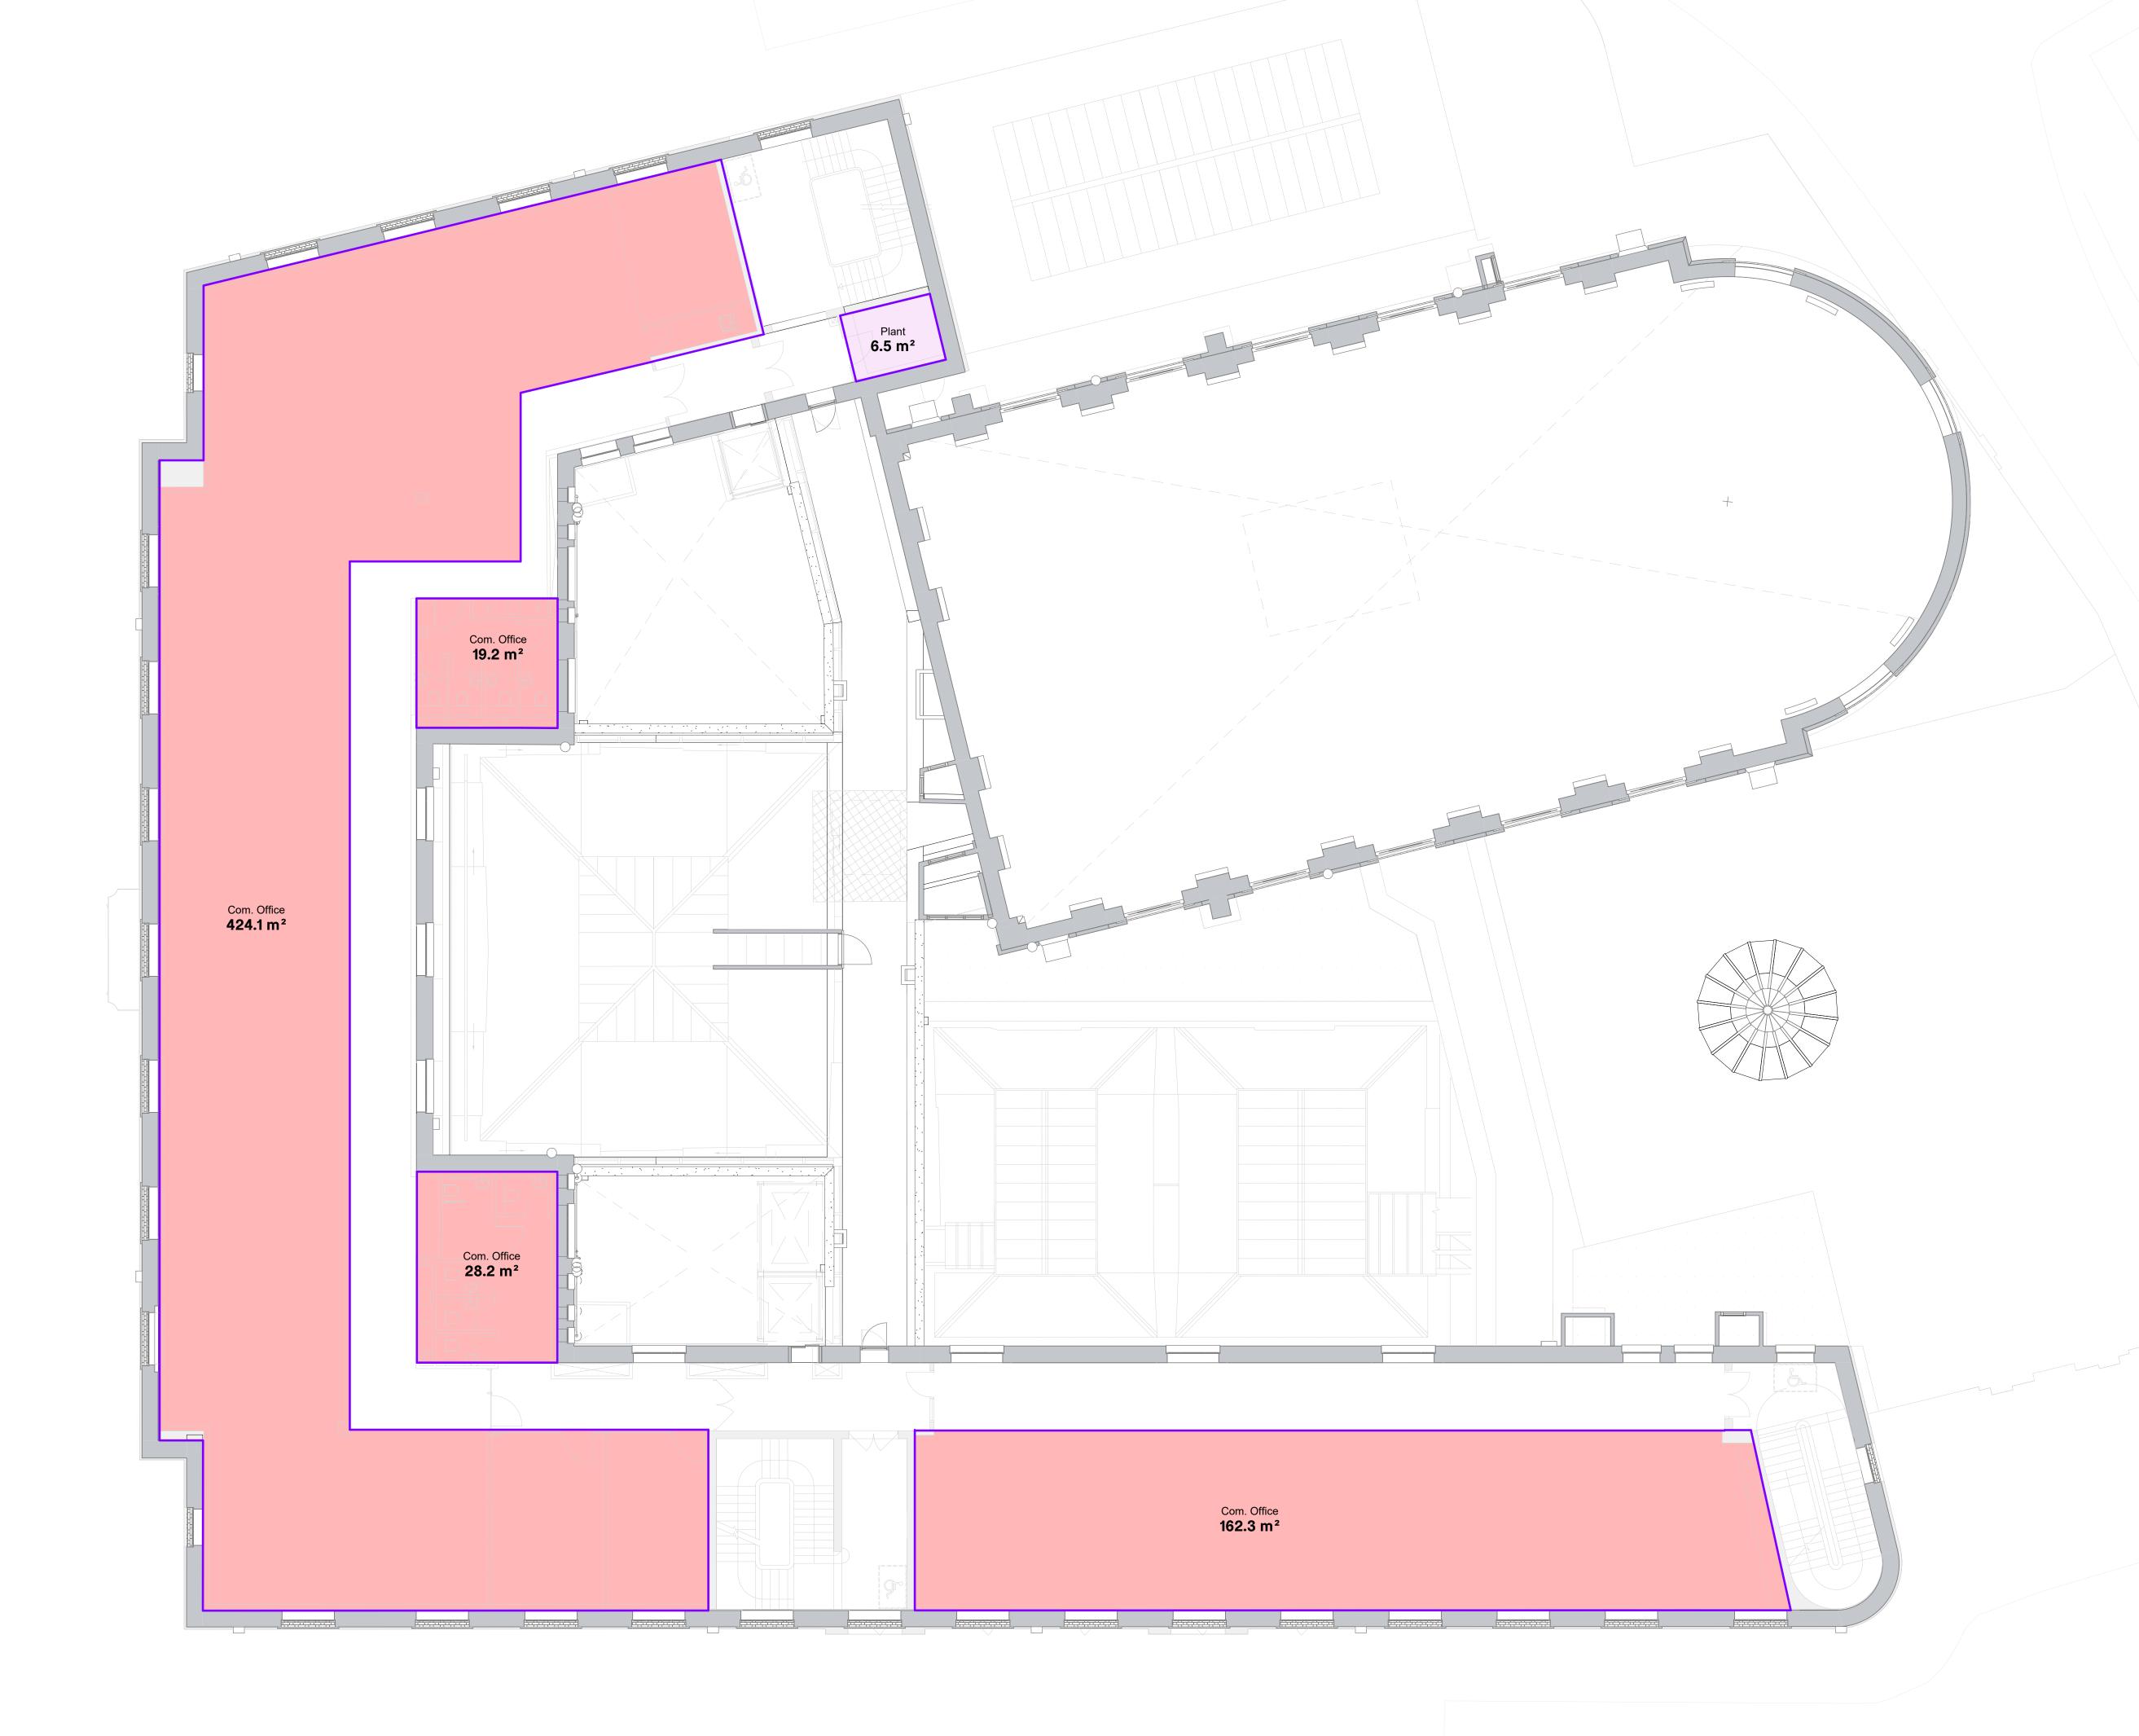

2.0

| Guildhall - Proposed Drawings                |    |  |  |  |  |
|----------------------------------------------|----|--|--|--|--|
| 2.1 Drawing Register                         | 5  |  |  |  |  |
| 2.2 Existing Plans with Proposed Demolitions | 6  |  |  |  |  |
| 2.3 Proposed Plans                           | 14 |  |  |  |  |
| 2.4 Existing & Proposed Elevations           | 23 |  |  |  |  |
| 2.5 Existing & Proposed Sections             | 26 |  |  |  |  |
| 2.6 3D Views                                 | 29 |  |  |  |  |
| 2.7 Area Plans                               | 33 |  |  |  |  |
| 2.8 Schedules                                | 48 |  |  |  |  |