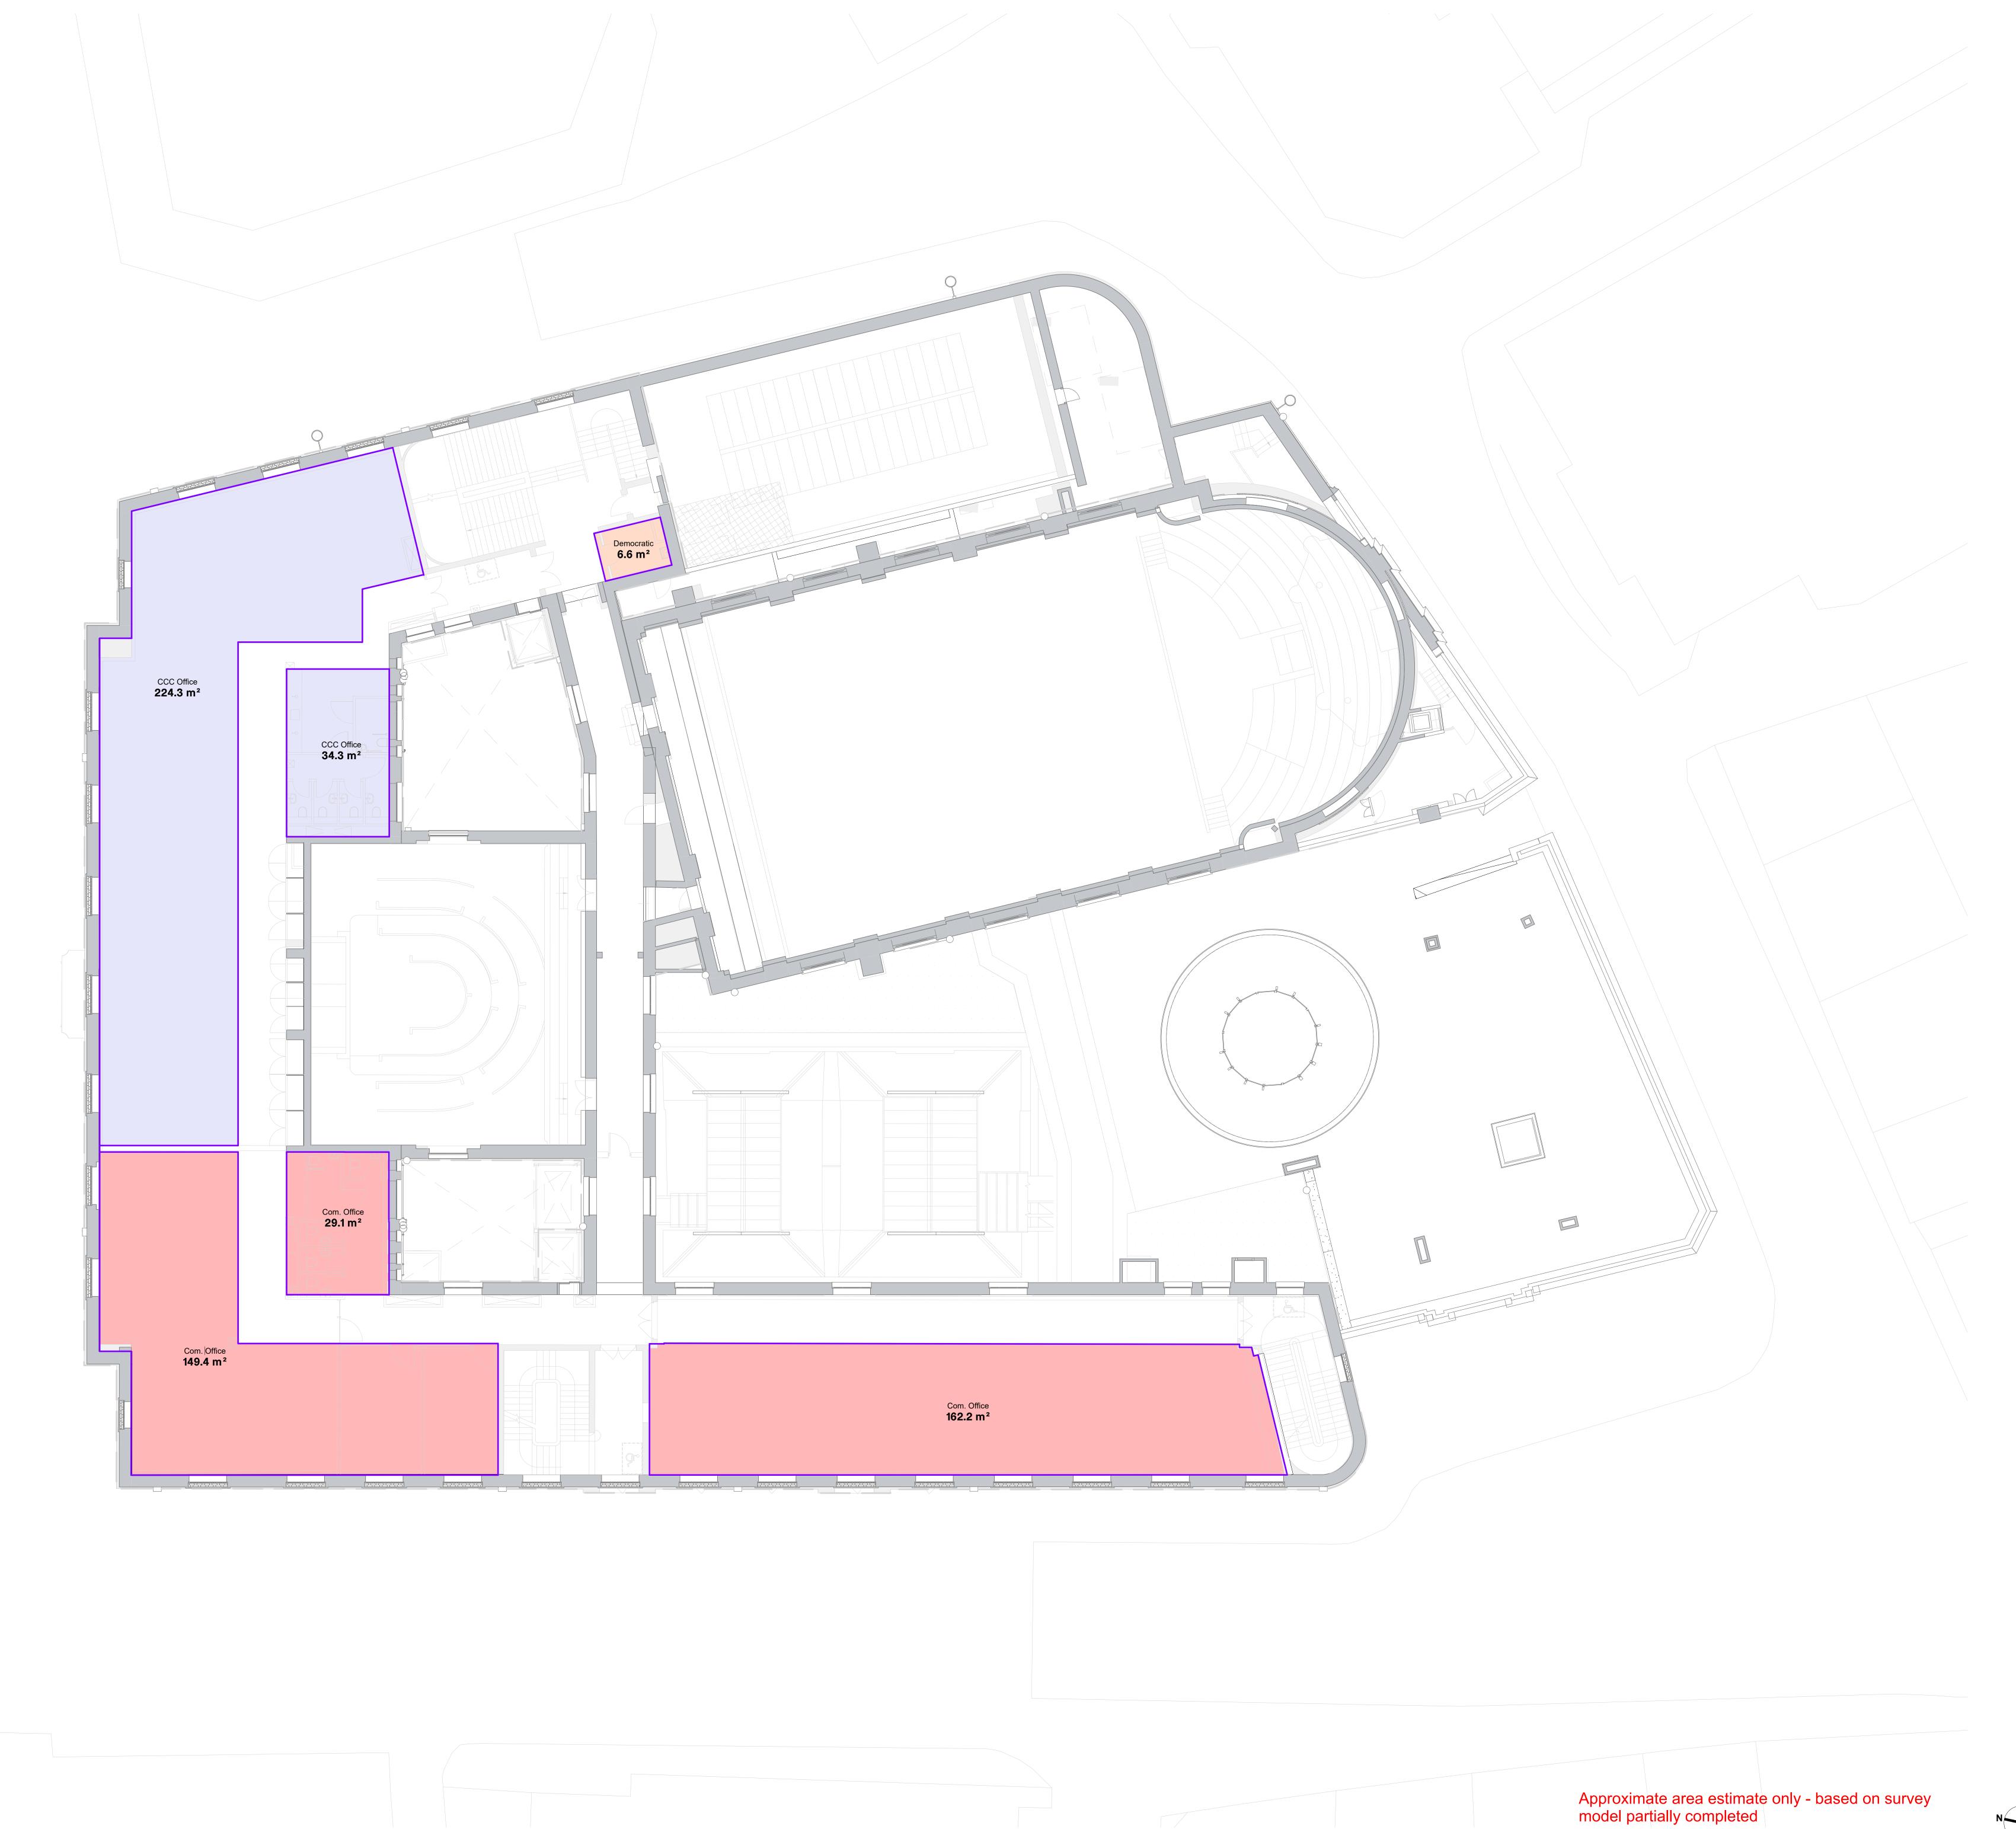

2.0

| Guildhall - Proposed Drawings                |    |  |  |  |  |
|----------------------------------------------|----|--|--|--|--|
| 2.1 Drawing Register                         | 5  |  |  |  |  |
| 2.2 Existing Plans with Proposed Demolitions | 6  |  |  |  |  |
| 2.3 Proposed Plans                           | 14 |  |  |  |  |
| 2.4 Existing & Proposed Elevations           | 23 |  |  |  |  |
| 2.5 Existing & Proposed Sections             | 26 |  |  |  |  |
| 2.6 3D Views                                 | 29 |  |  |  |  |
| 2.7 Area Plans                               | 33 |  |  |  |  |
| 2.8 Schedules                                | 48 |  |  |  |  |