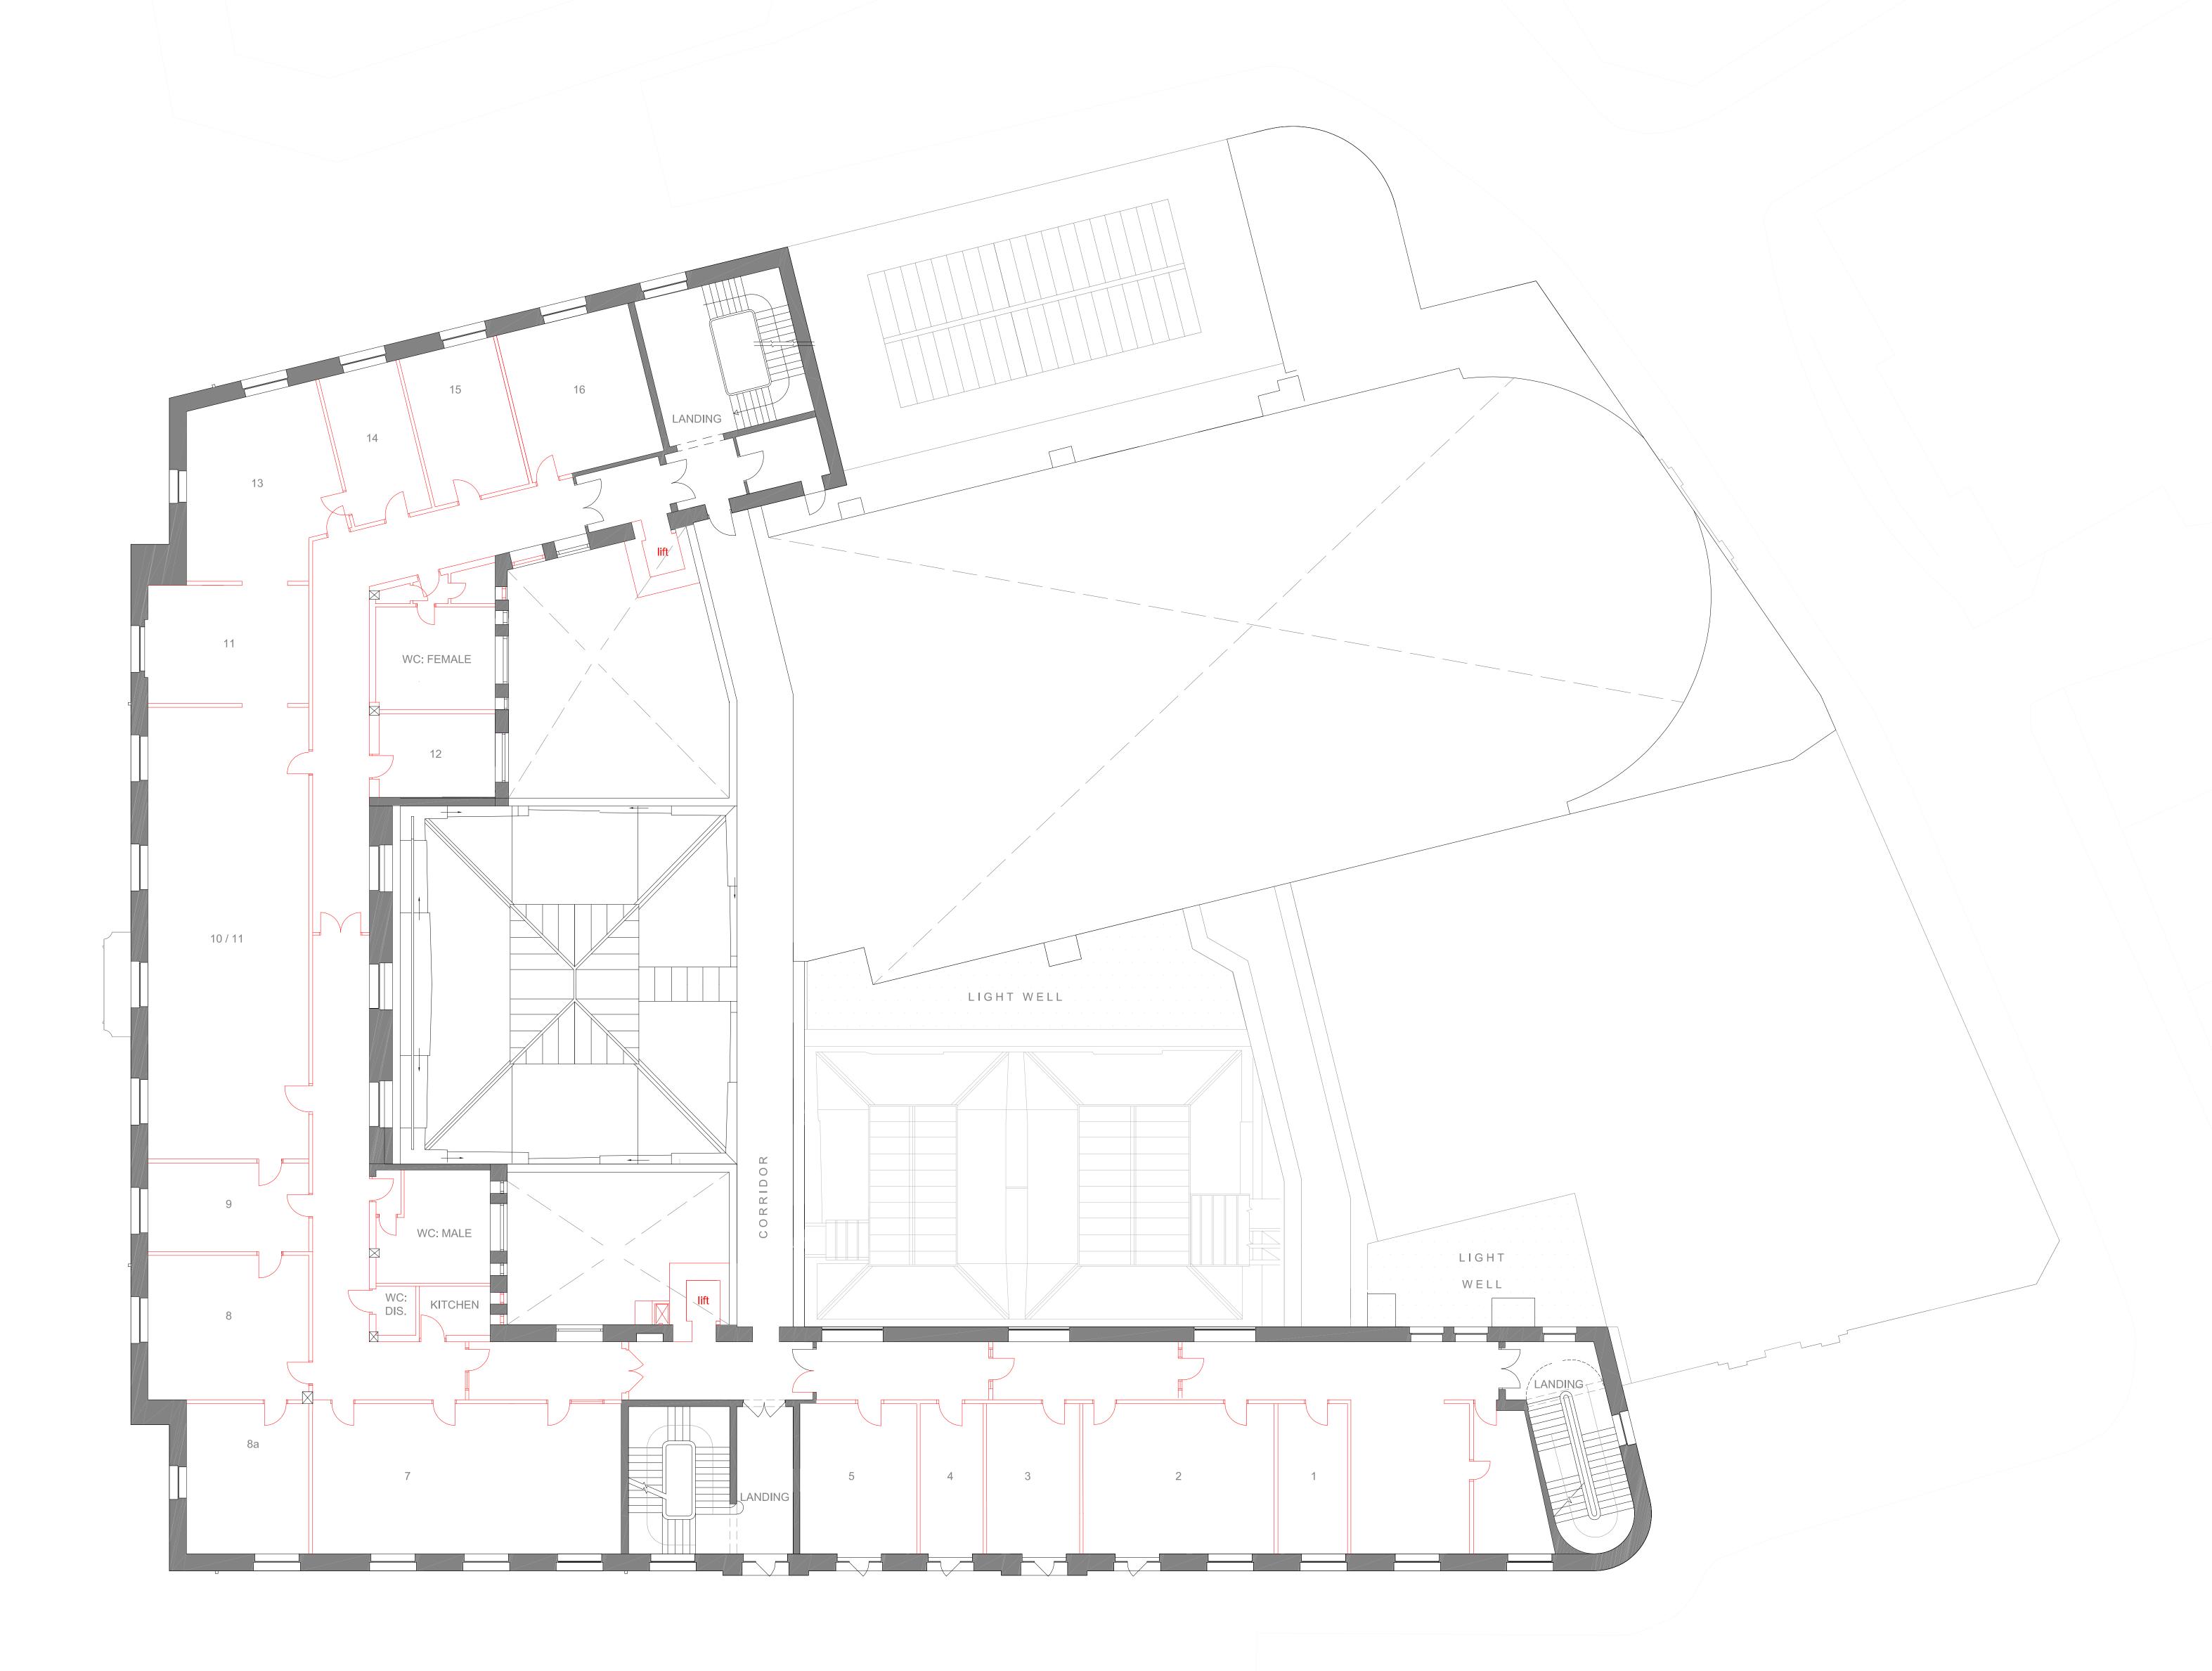

2.0

| Guildhall - Proposed Drawings                |    |  |  |  |  |
|----------------------------------------------|----|--|--|--|--|
| 2.1 Drawing Register                         | 5  |  |  |  |  |
| 2.2 Existing Plans with Proposed Demolitions | 6  |  |  |  |  |
| 2.3 Proposed Plans                           | 14 |  |  |  |  |
| 2.4 Existing & Proposed Elevations           | 23 |  |  |  |  |
| 2.5 Existing & Proposed Sections             | 26 |  |  |  |  |
| 2.6 3D Views                                 | 29 |  |  |  |  |
| 2.7 Area Plans                               | 33 |  |  |  |  |
| 2.8 Schedules                                | 48 |  |  |  |  |