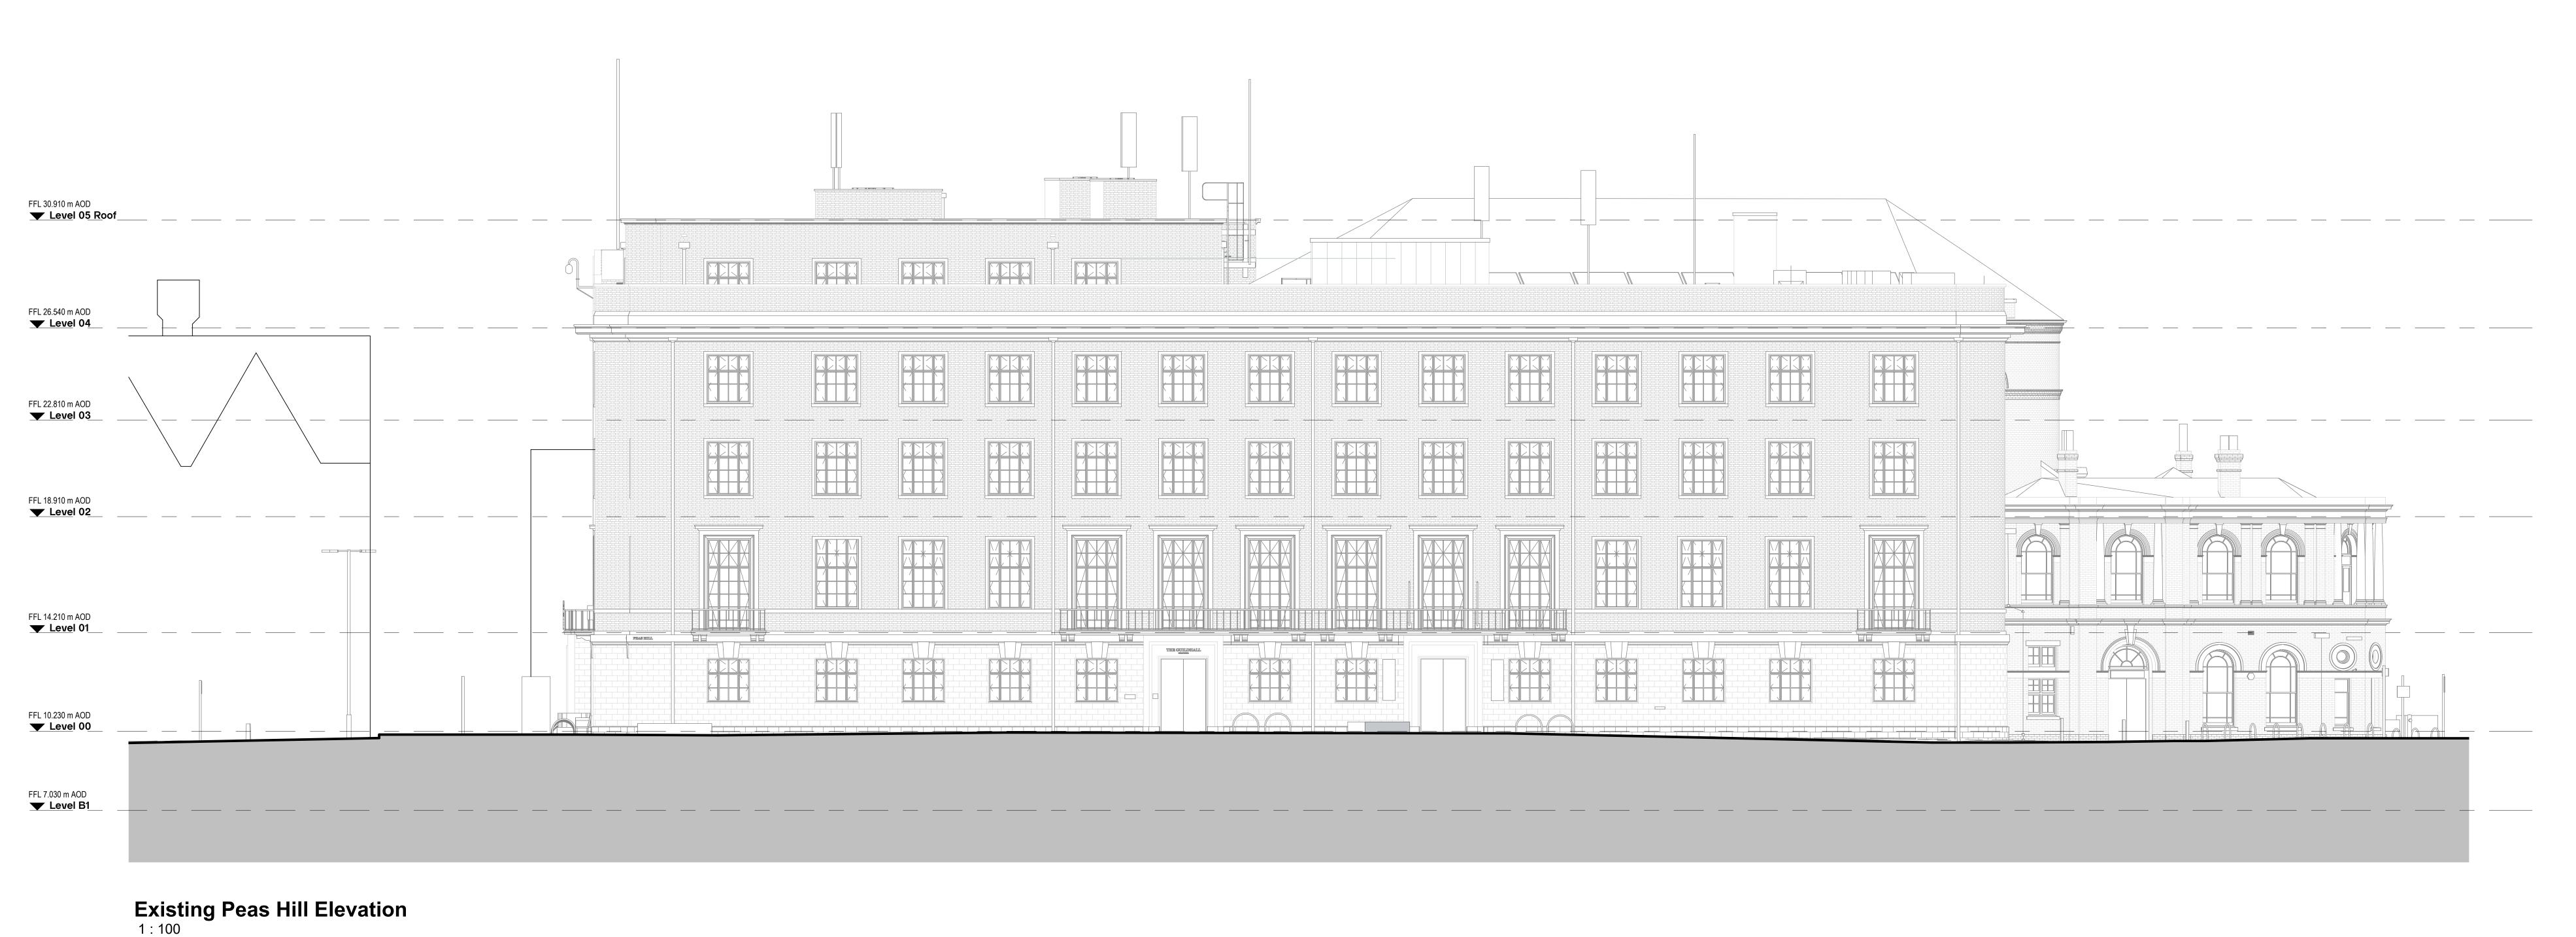

2.0

| Guildhall - Proposed Drawings                |    |  |  |  |  |
|----------------------------------------------|----|--|--|--|--|
| 2.1 Drawing Register                         | 5  |  |  |  |  |
| 2.2 Existing Plans with Proposed Demolitions | 6  |  |  |  |  |
| 2.3 Proposed Plans                           | 14 |  |  |  |  |
| 2.4 Existing & Proposed Elevations           | 23 |  |  |  |  |
| 2.5 Existing & Proposed Sections             | 26 |  |  |  |  |
| 2.6 3D Views                                 | 29 |  |  |  |  |
| 2.7 Area Plans                               | 33 |  |  |  |  |
| 2.8 Schedules                                | 48 |  |  |  |  |