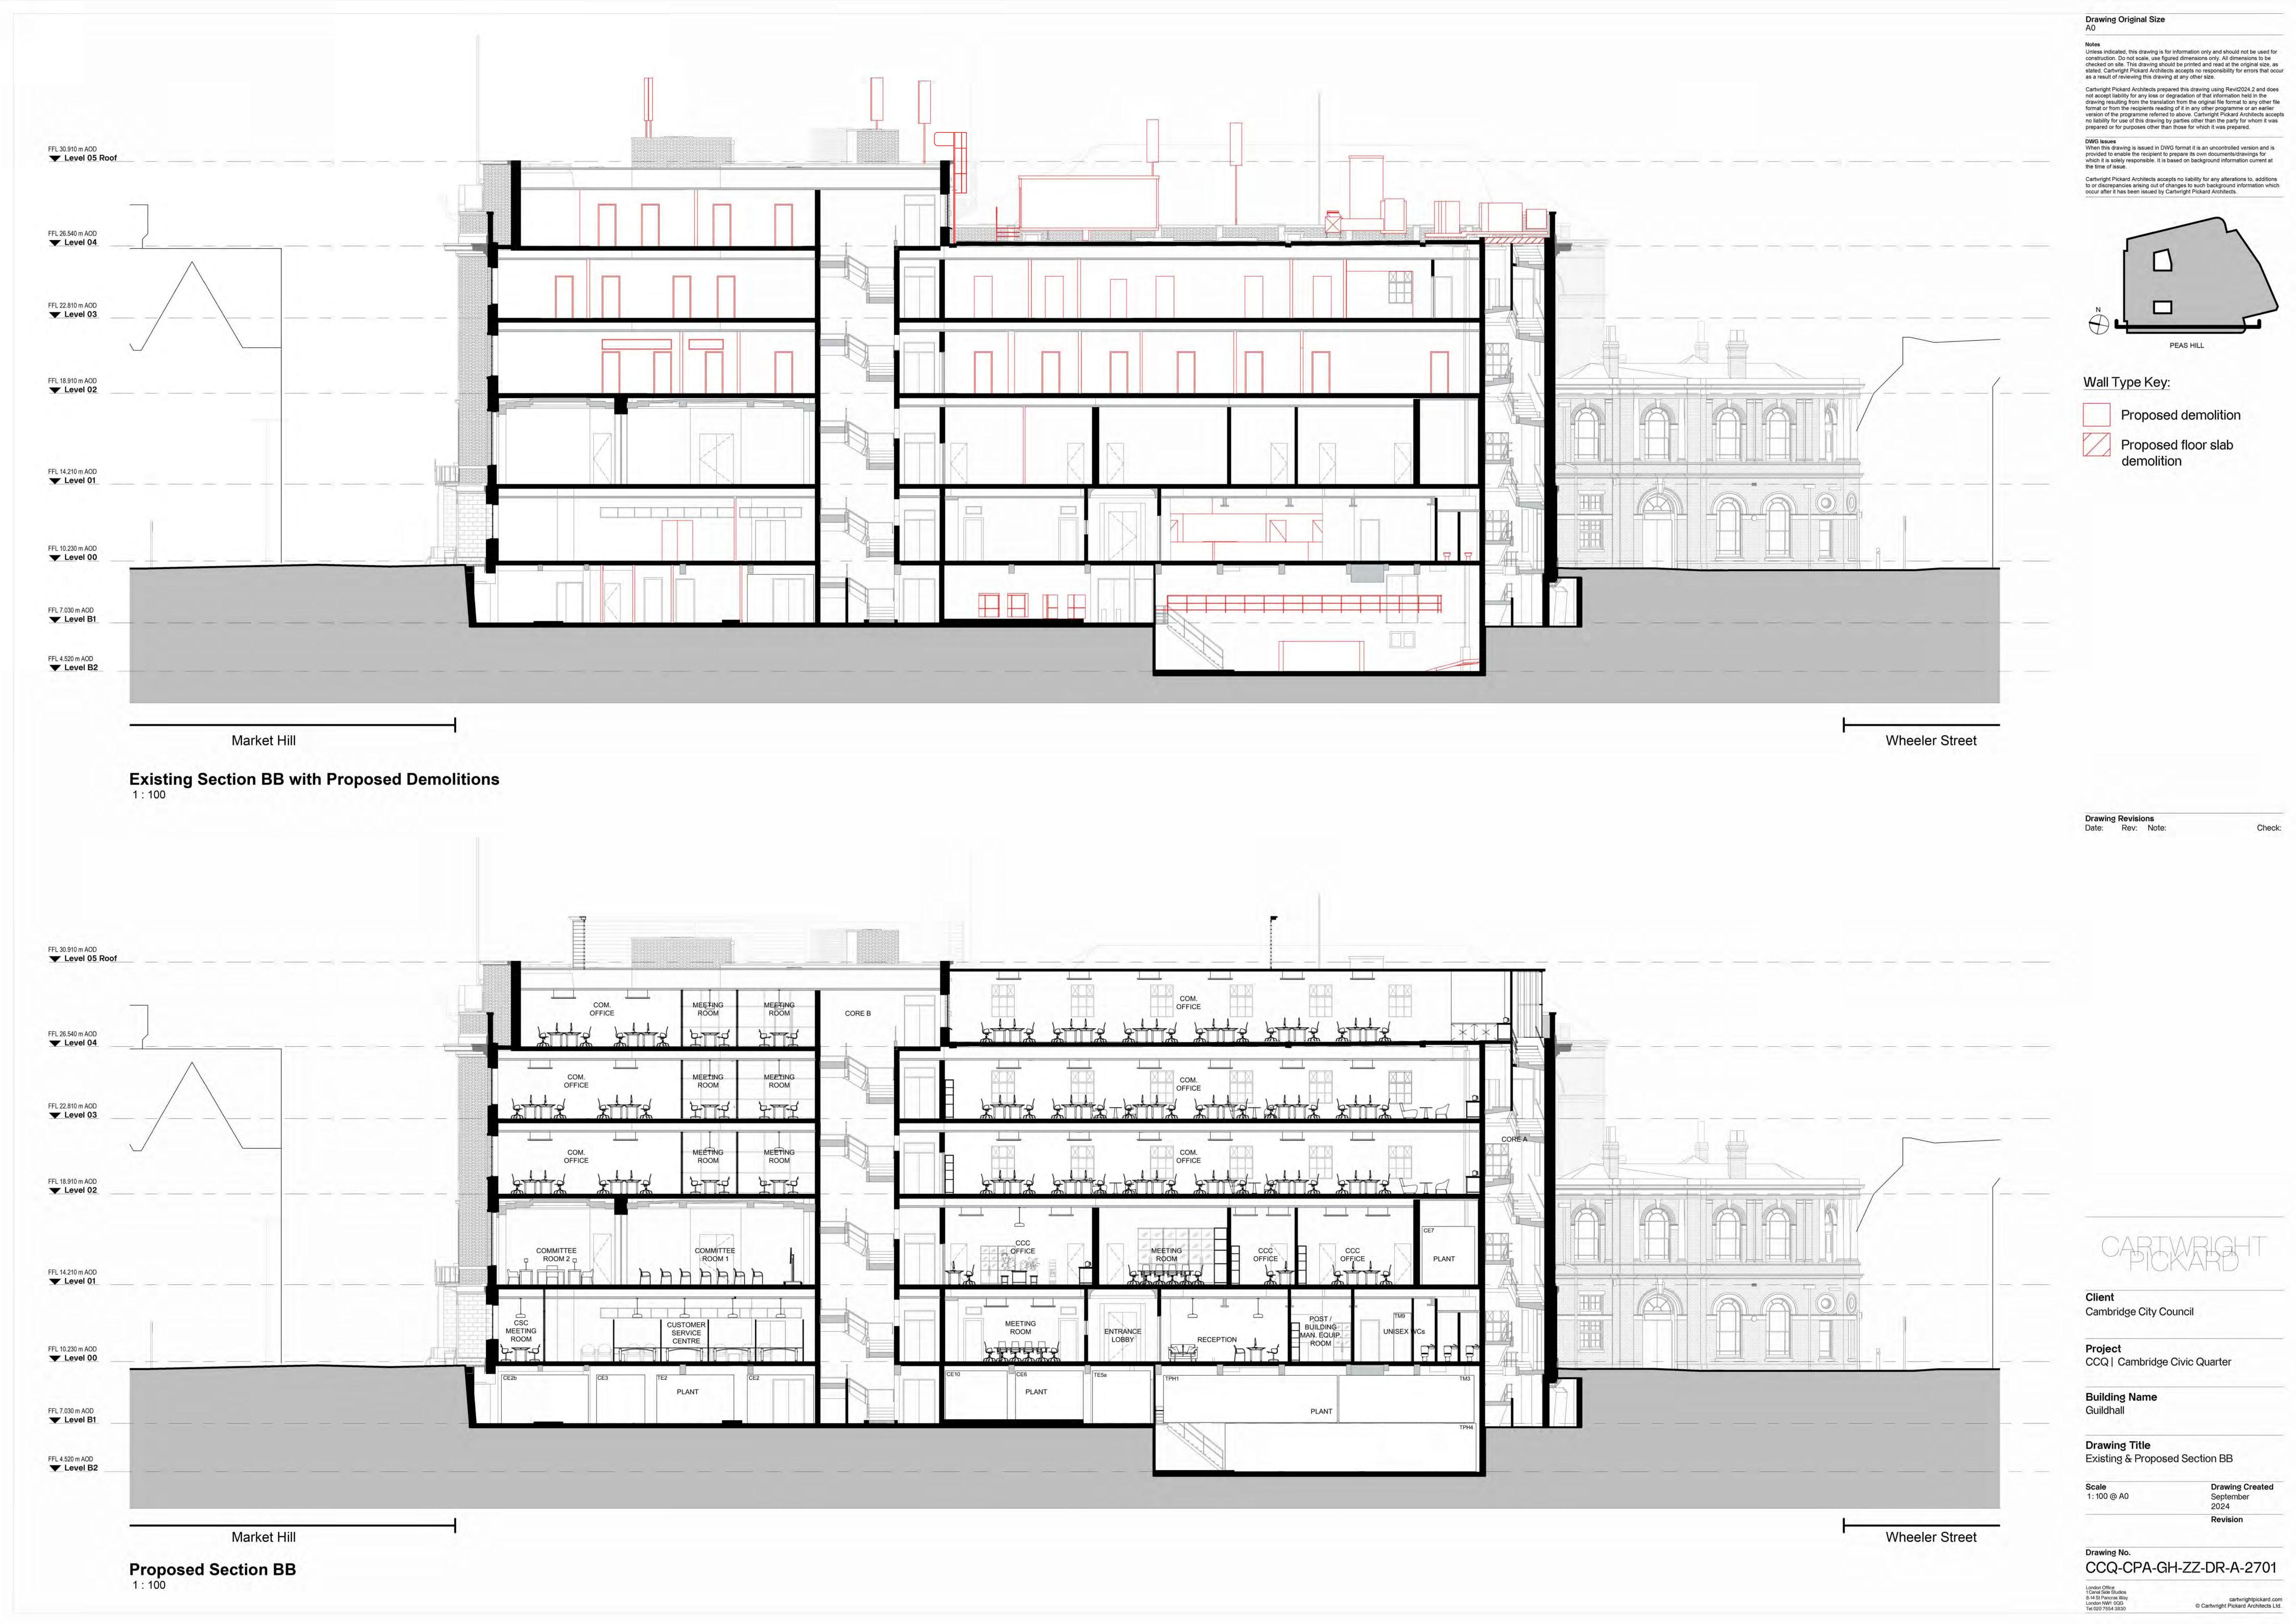

2.0

| Guildhall - Proposed Drawings                |    |  |  |  |  |
|----------------------------------------------|----|--|--|--|--|
| 2.1 Drawing Register                         | 5  |  |  |  |  |
| 2.2 Existing Plans with Proposed Demolitions | 6  |  |  |  |  |
| 2.3 Proposed Plans                           | 14 |  |  |  |  |
| 2.4 Existing & Proposed Elevations           | 23 |  |  |  |  |
| 2.5 Existing & Proposed Sections             | 26 |  |  |  |  |
| 2.6 3D Views                                 | 29 |  |  |  |  |
| 2.7 Area Plans                               | 33 |  |  |  |  |
| 2.8 Schedules                                | 48 |  |  |  |  |