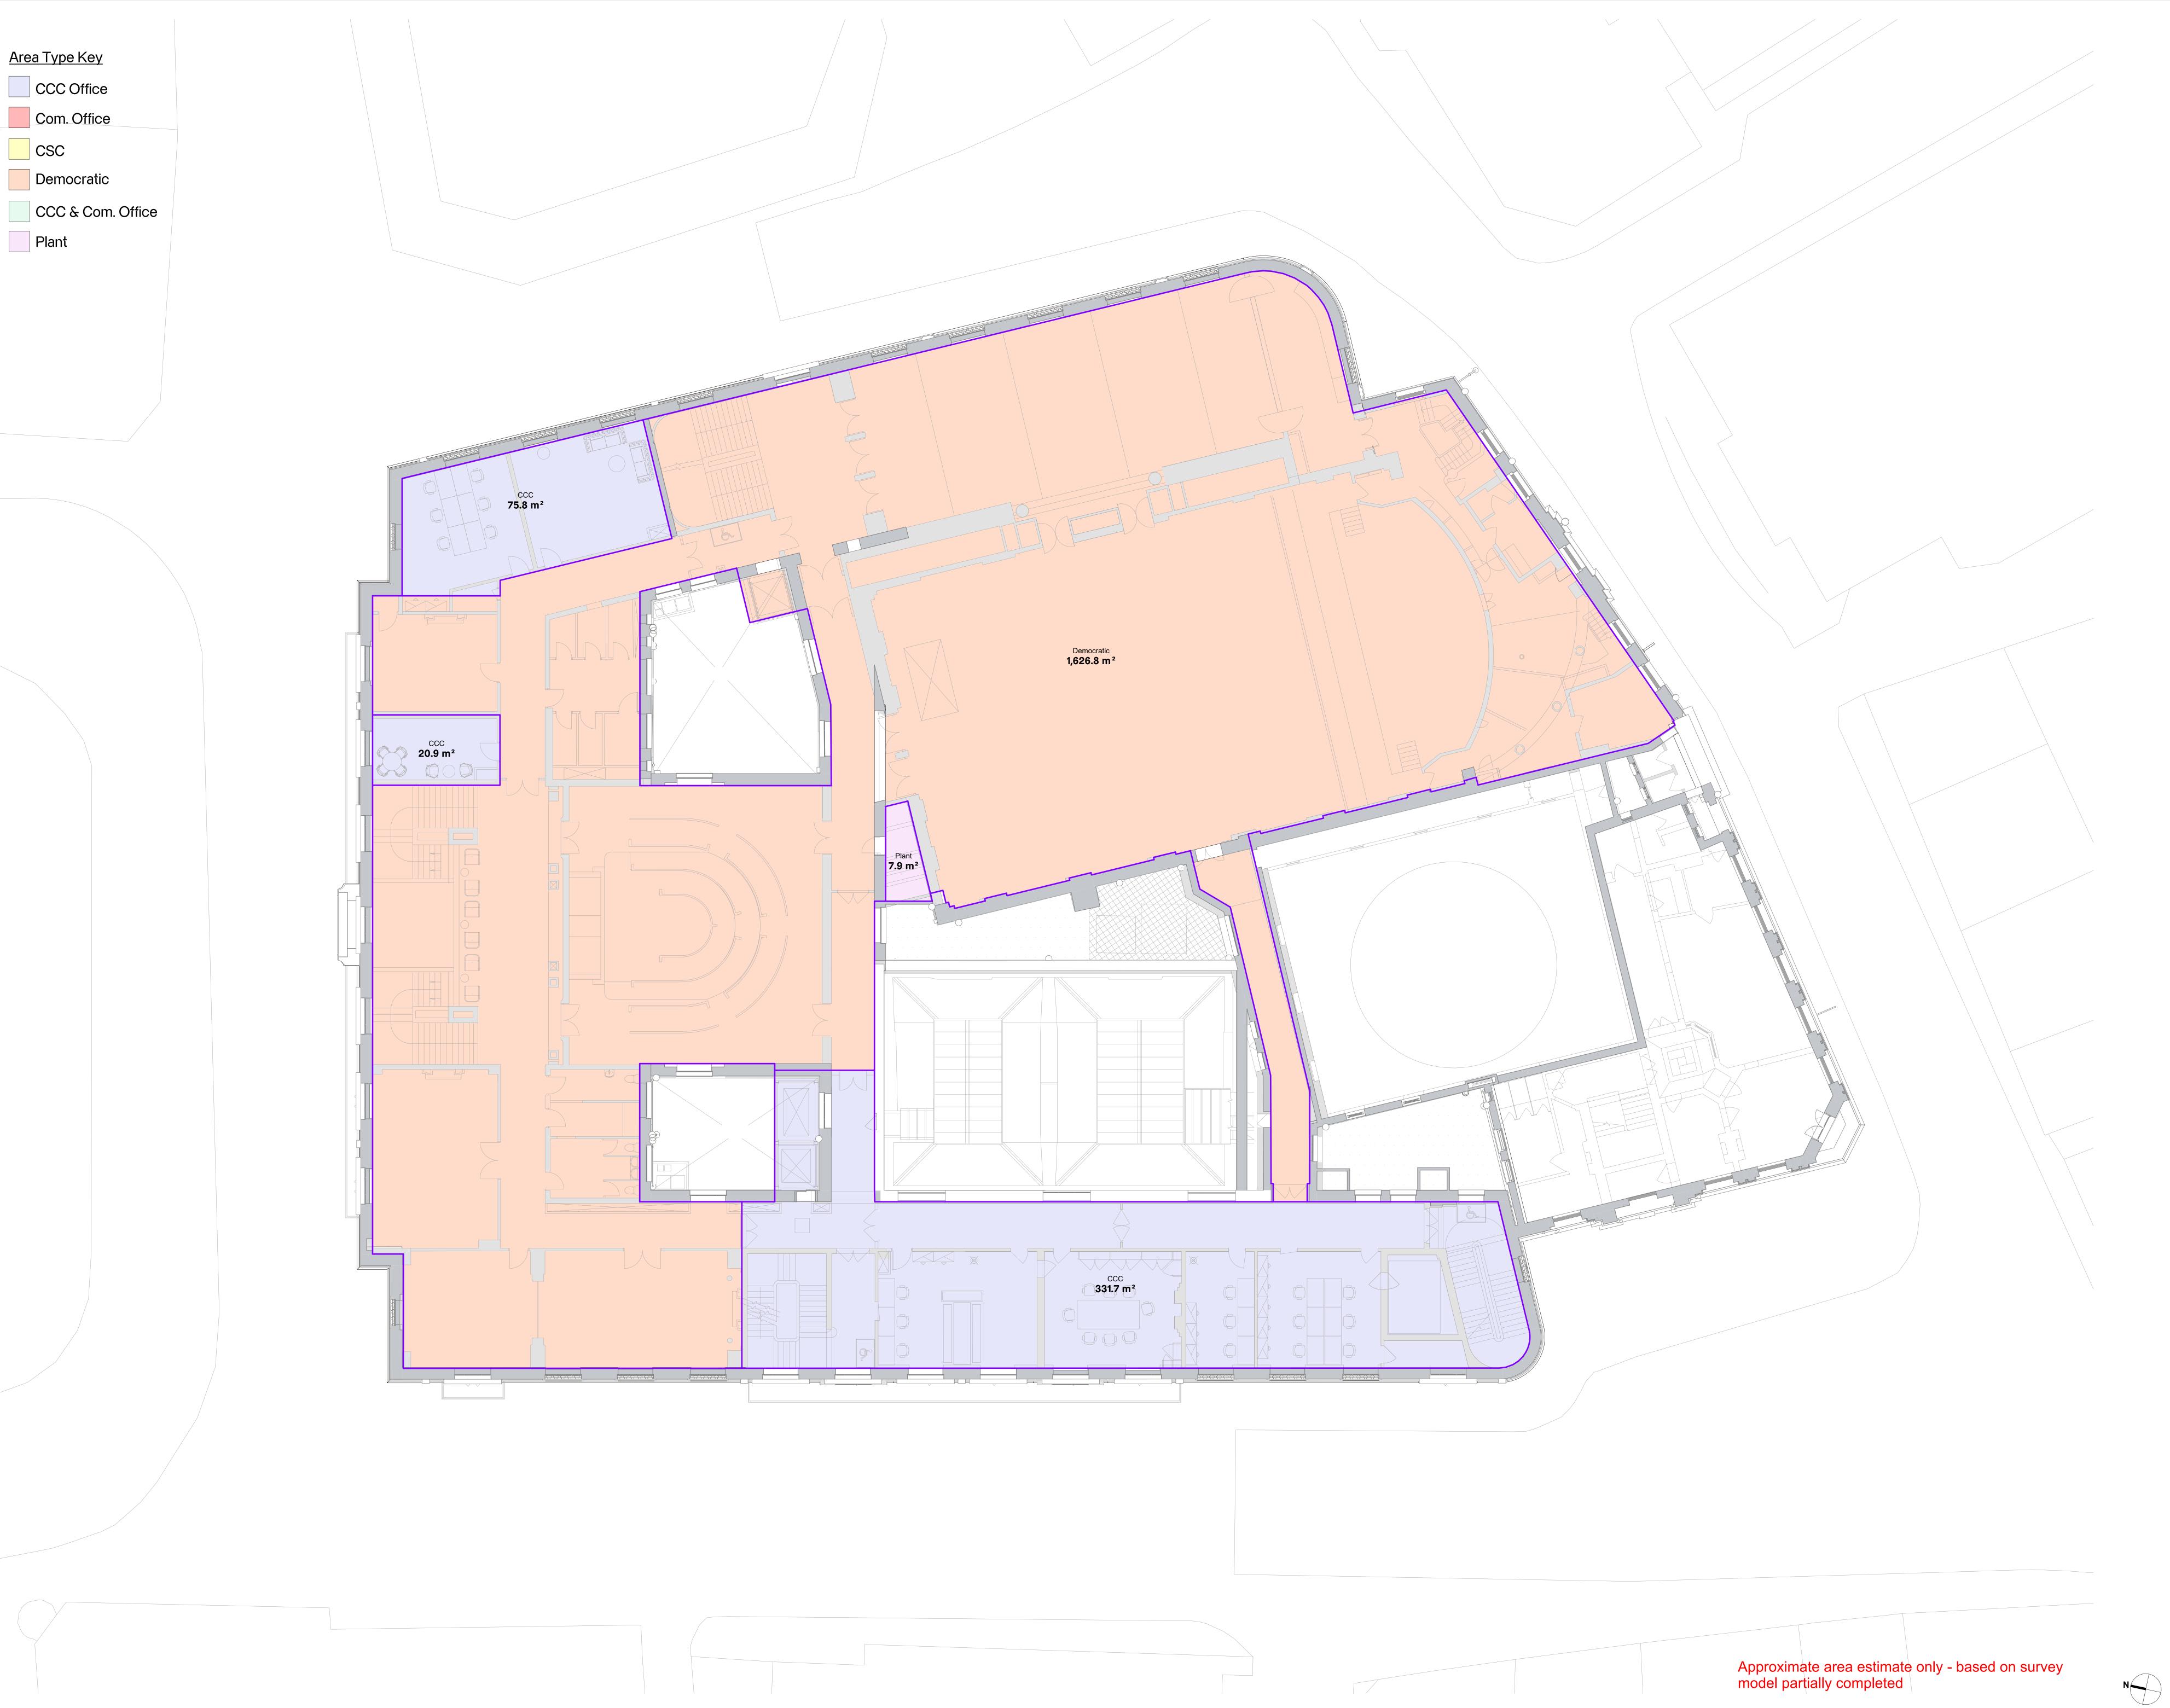

2.0

| Guildhall - Proposed Drawings                |    |  |  |  |  |
|----------------------------------------------|----|--|--|--|--|
| 2.1 Drawing Register                         | 5  |  |  |  |  |
| 2.2 Existing Plans with Proposed Demolitions | 6  |  |  |  |  |
| 2.3 Proposed Plans                           | 14 |  |  |  |  |
| 2.4 Existing & Proposed Elevations           | 23 |  |  |  |  |
| 2.5 Existing & Proposed Sections             | 26 |  |  |  |  |
| 2.6 3D Views                                 | 29 |  |  |  |  |
| 2.7 Area Plans                               | 33 |  |  |  |  |
| 2.8 Schedules                                | 48 |  |  |  |  |