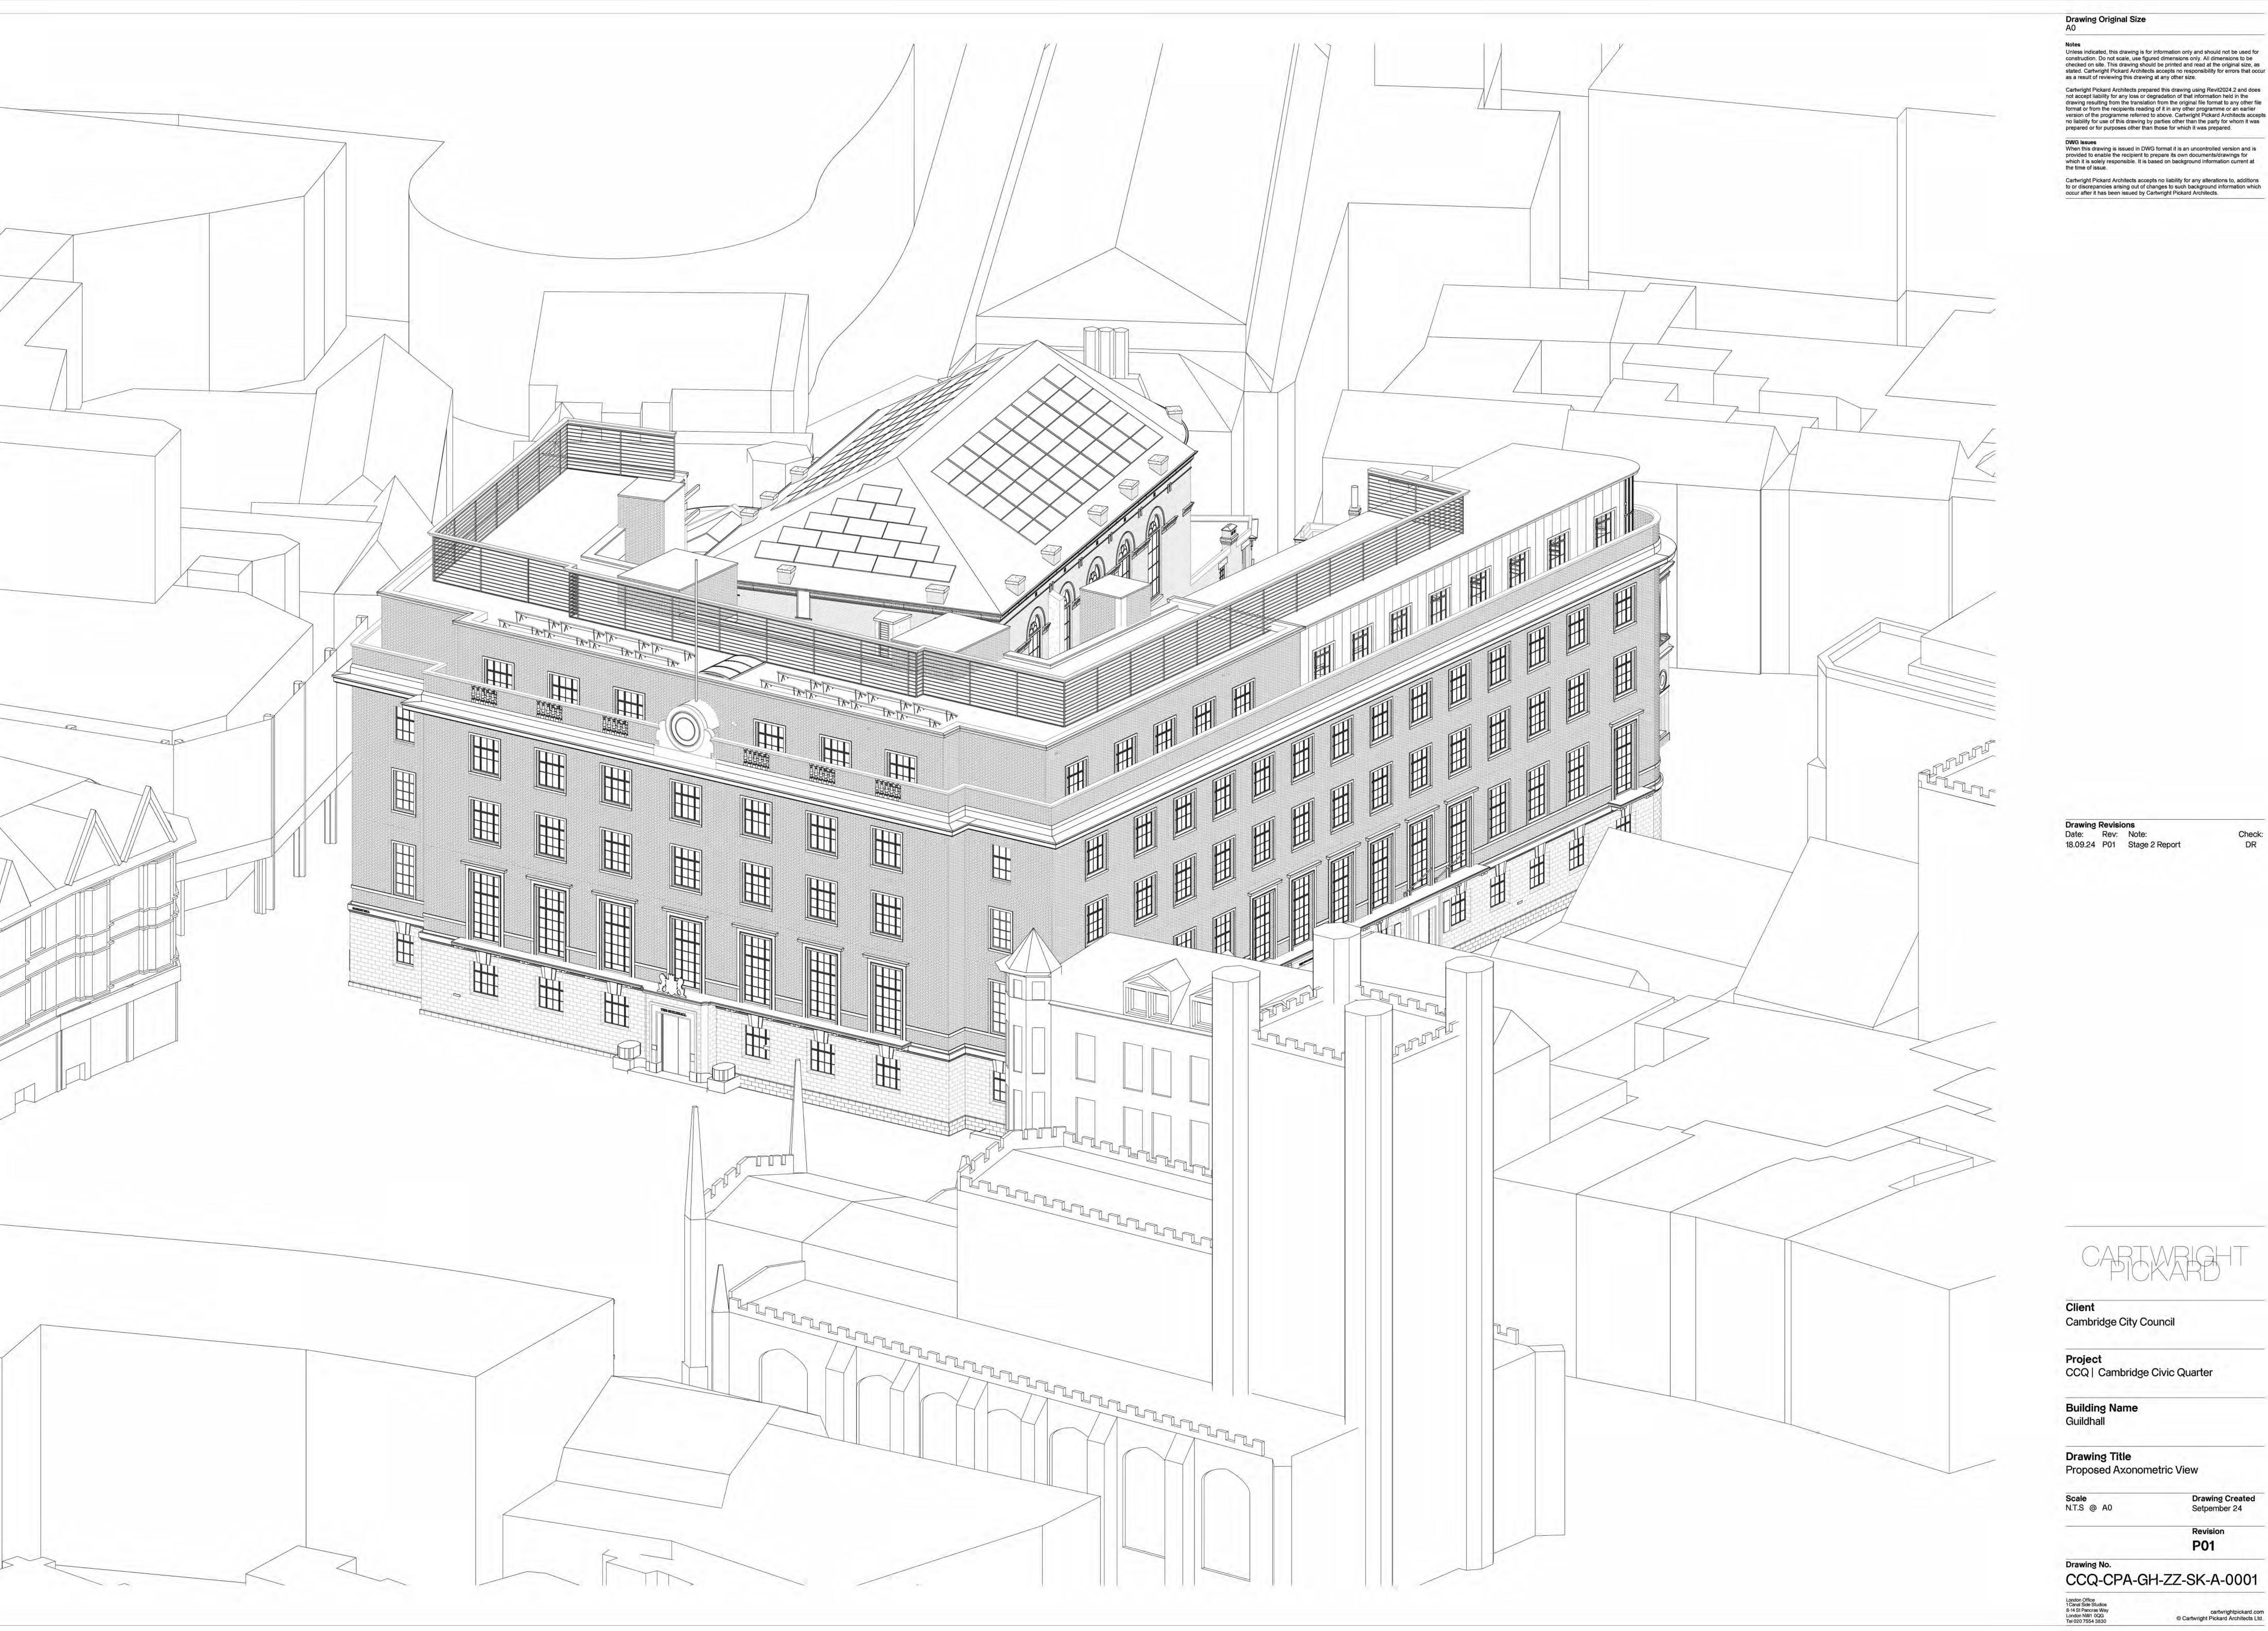

2.0

| Guildhall - Proposed Drawings                |    |  |  |  |  |
|----------------------------------------------|----|--|--|--|--|
| 2.1 Drawing Register                         | 5  |  |  |  |  |
| 2.2 Existing Plans with Proposed Demolitions | 6  |  |  |  |  |
| 2.3 Proposed Plans                           | 14 |  |  |  |  |
| 2.4 Existing & Proposed Elevations           | 23 |  |  |  |  |
| 2.5 Existing & Proposed Sections             | 26 |  |  |  |  |
| 2.6 3D Views                                 | 29 |  |  |  |  |
| 2.7 Area Plans                               | 33 |  |  |  |  |
| 2.8 Schedules                                | 48 |  |  |  |  |