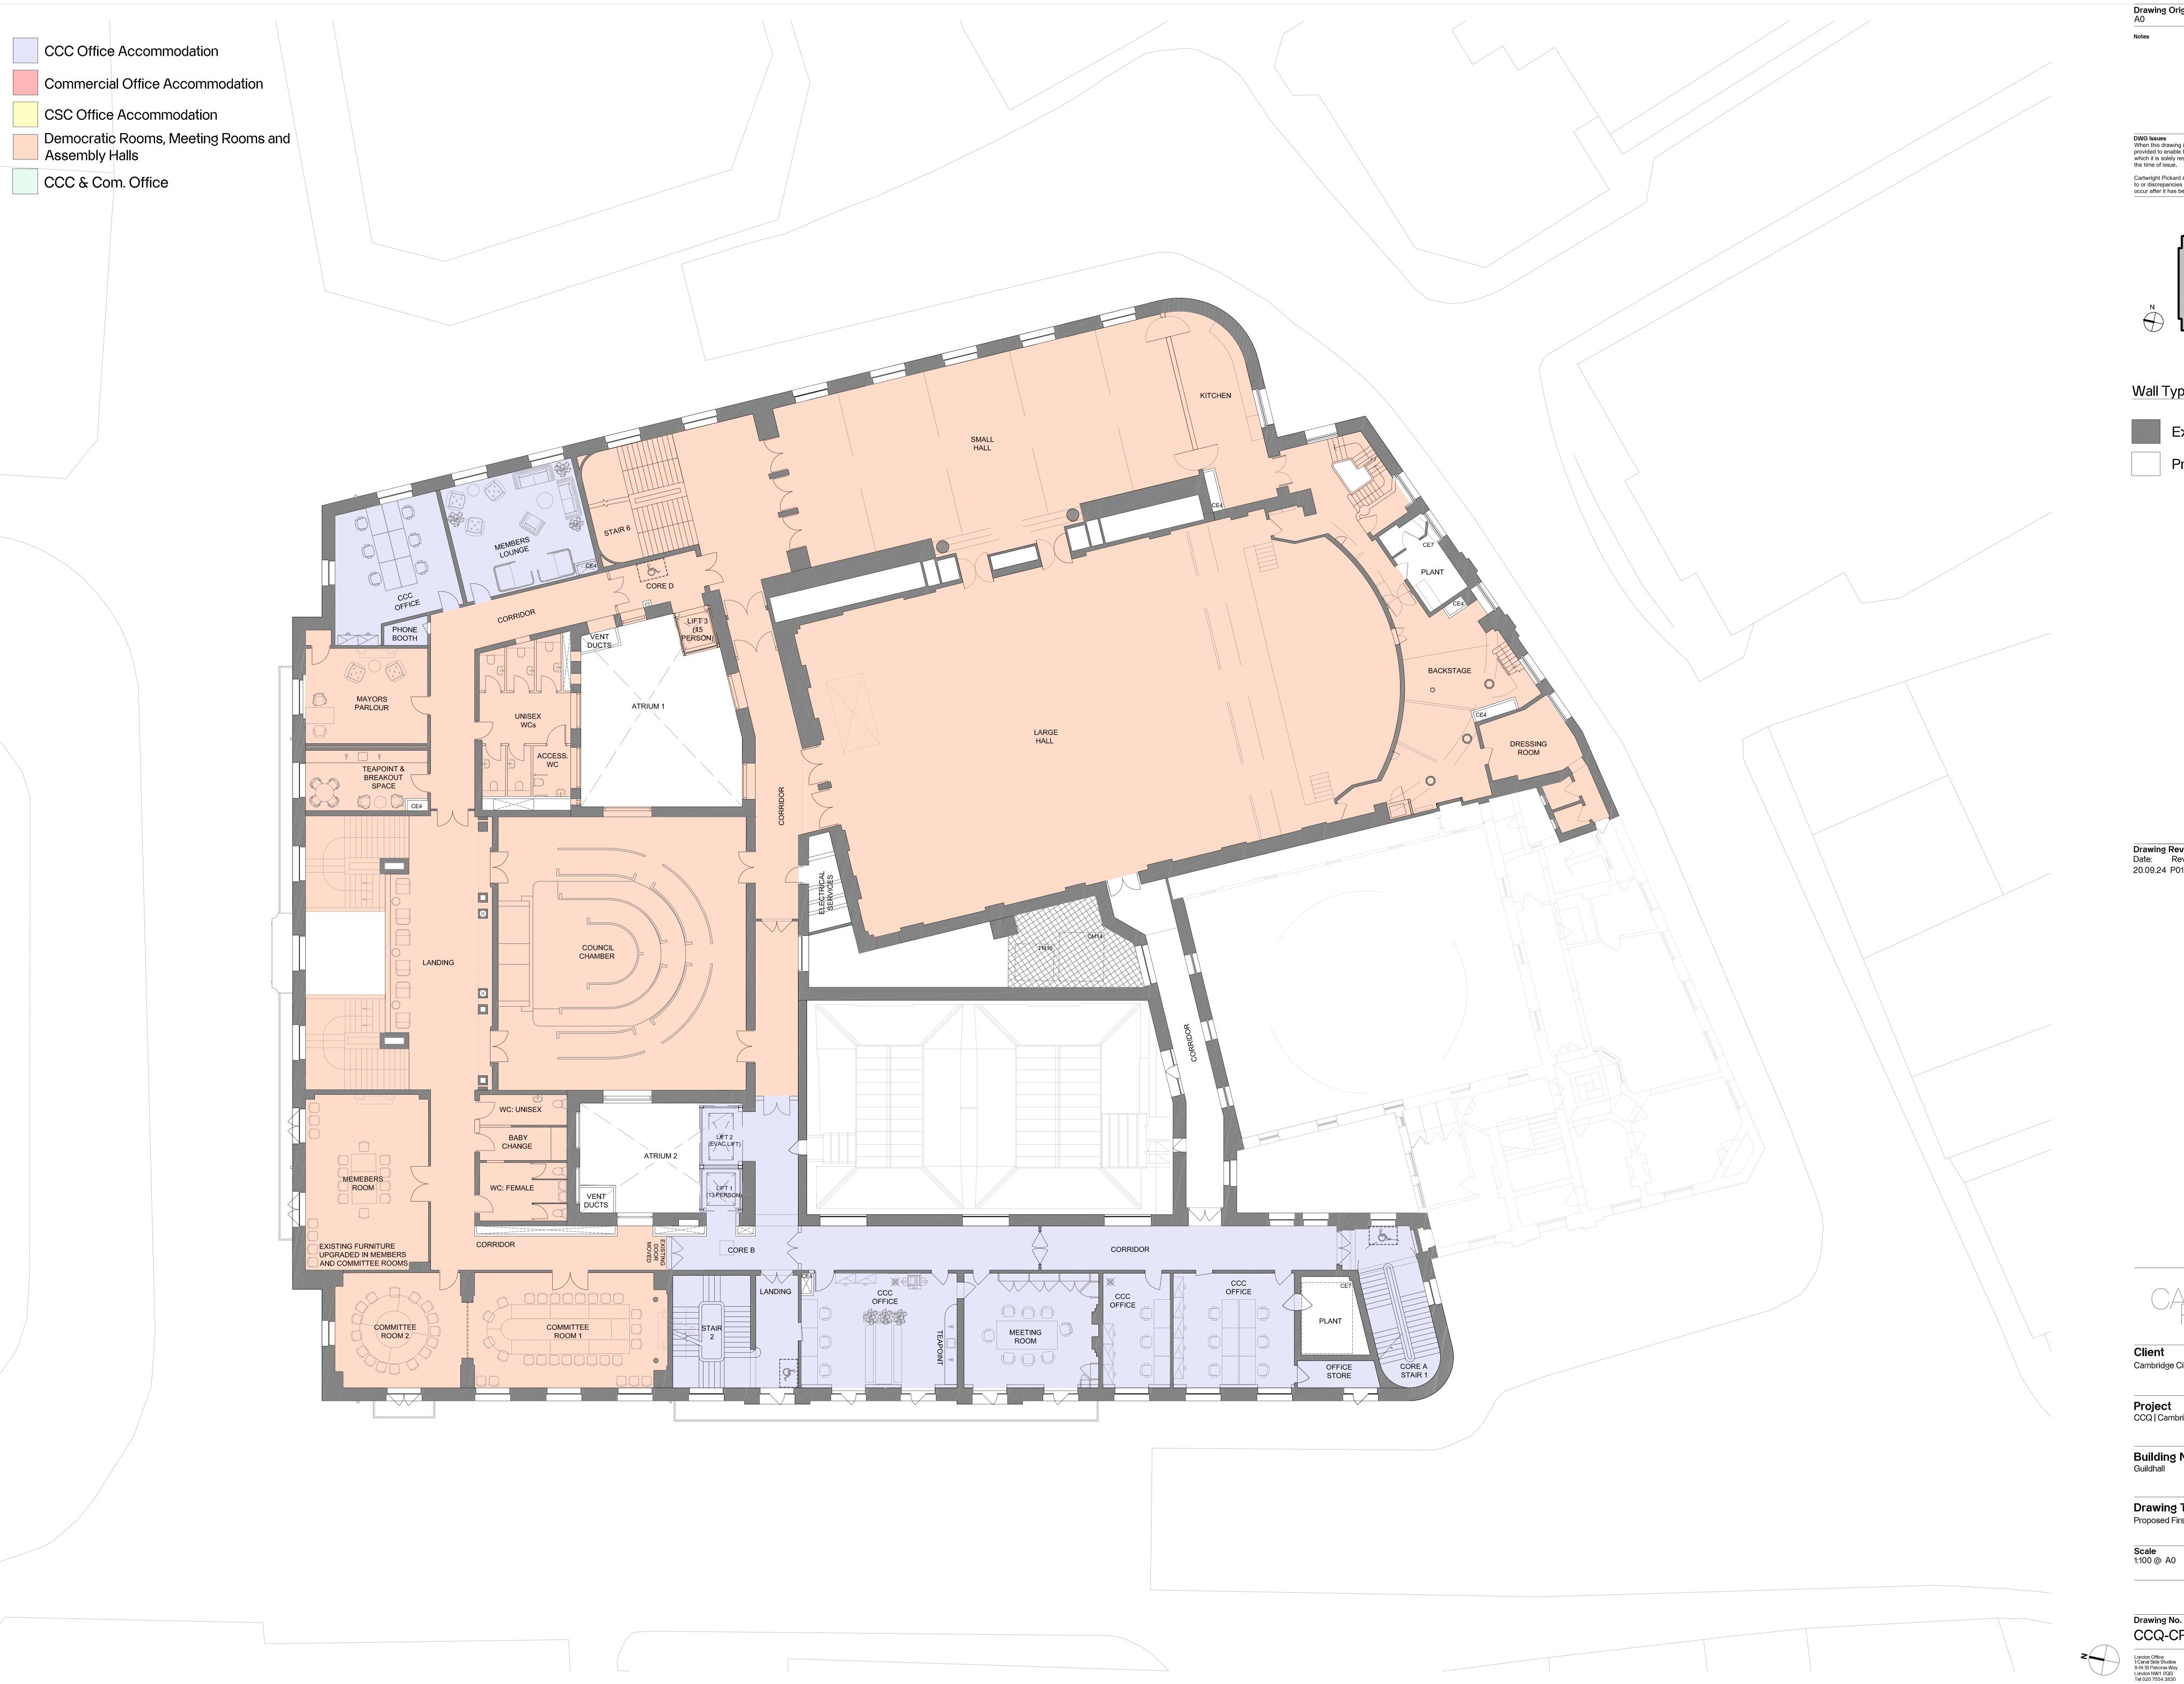

2.0

| Guildhall - Proposed Drawings                |    |  |  |  |  |
|----------------------------------------------|----|--|--|--|--|
| 2.1 Drawing Register                         | 5  |  |  |  |  |
| 2.2 Existing Plans with Proposed Demolitions | 6  |  |  |  |  |
| 2.3 Proposed Plans                           | 14 |  |  |  |  |
| 2.4 Existing & Proposed Elevations           | 23 |  |  |  |  |
| 2.5 Existing & Proposed Sections             | 26 |  |  |  |  |
| 2.6 3D Views                                 | 29 |  |  |  |  |
| 2.7 Area Plans                               | 33 |  |  |  |  |
| 2.8 Schedules                                | 48 |  |  |  |  |