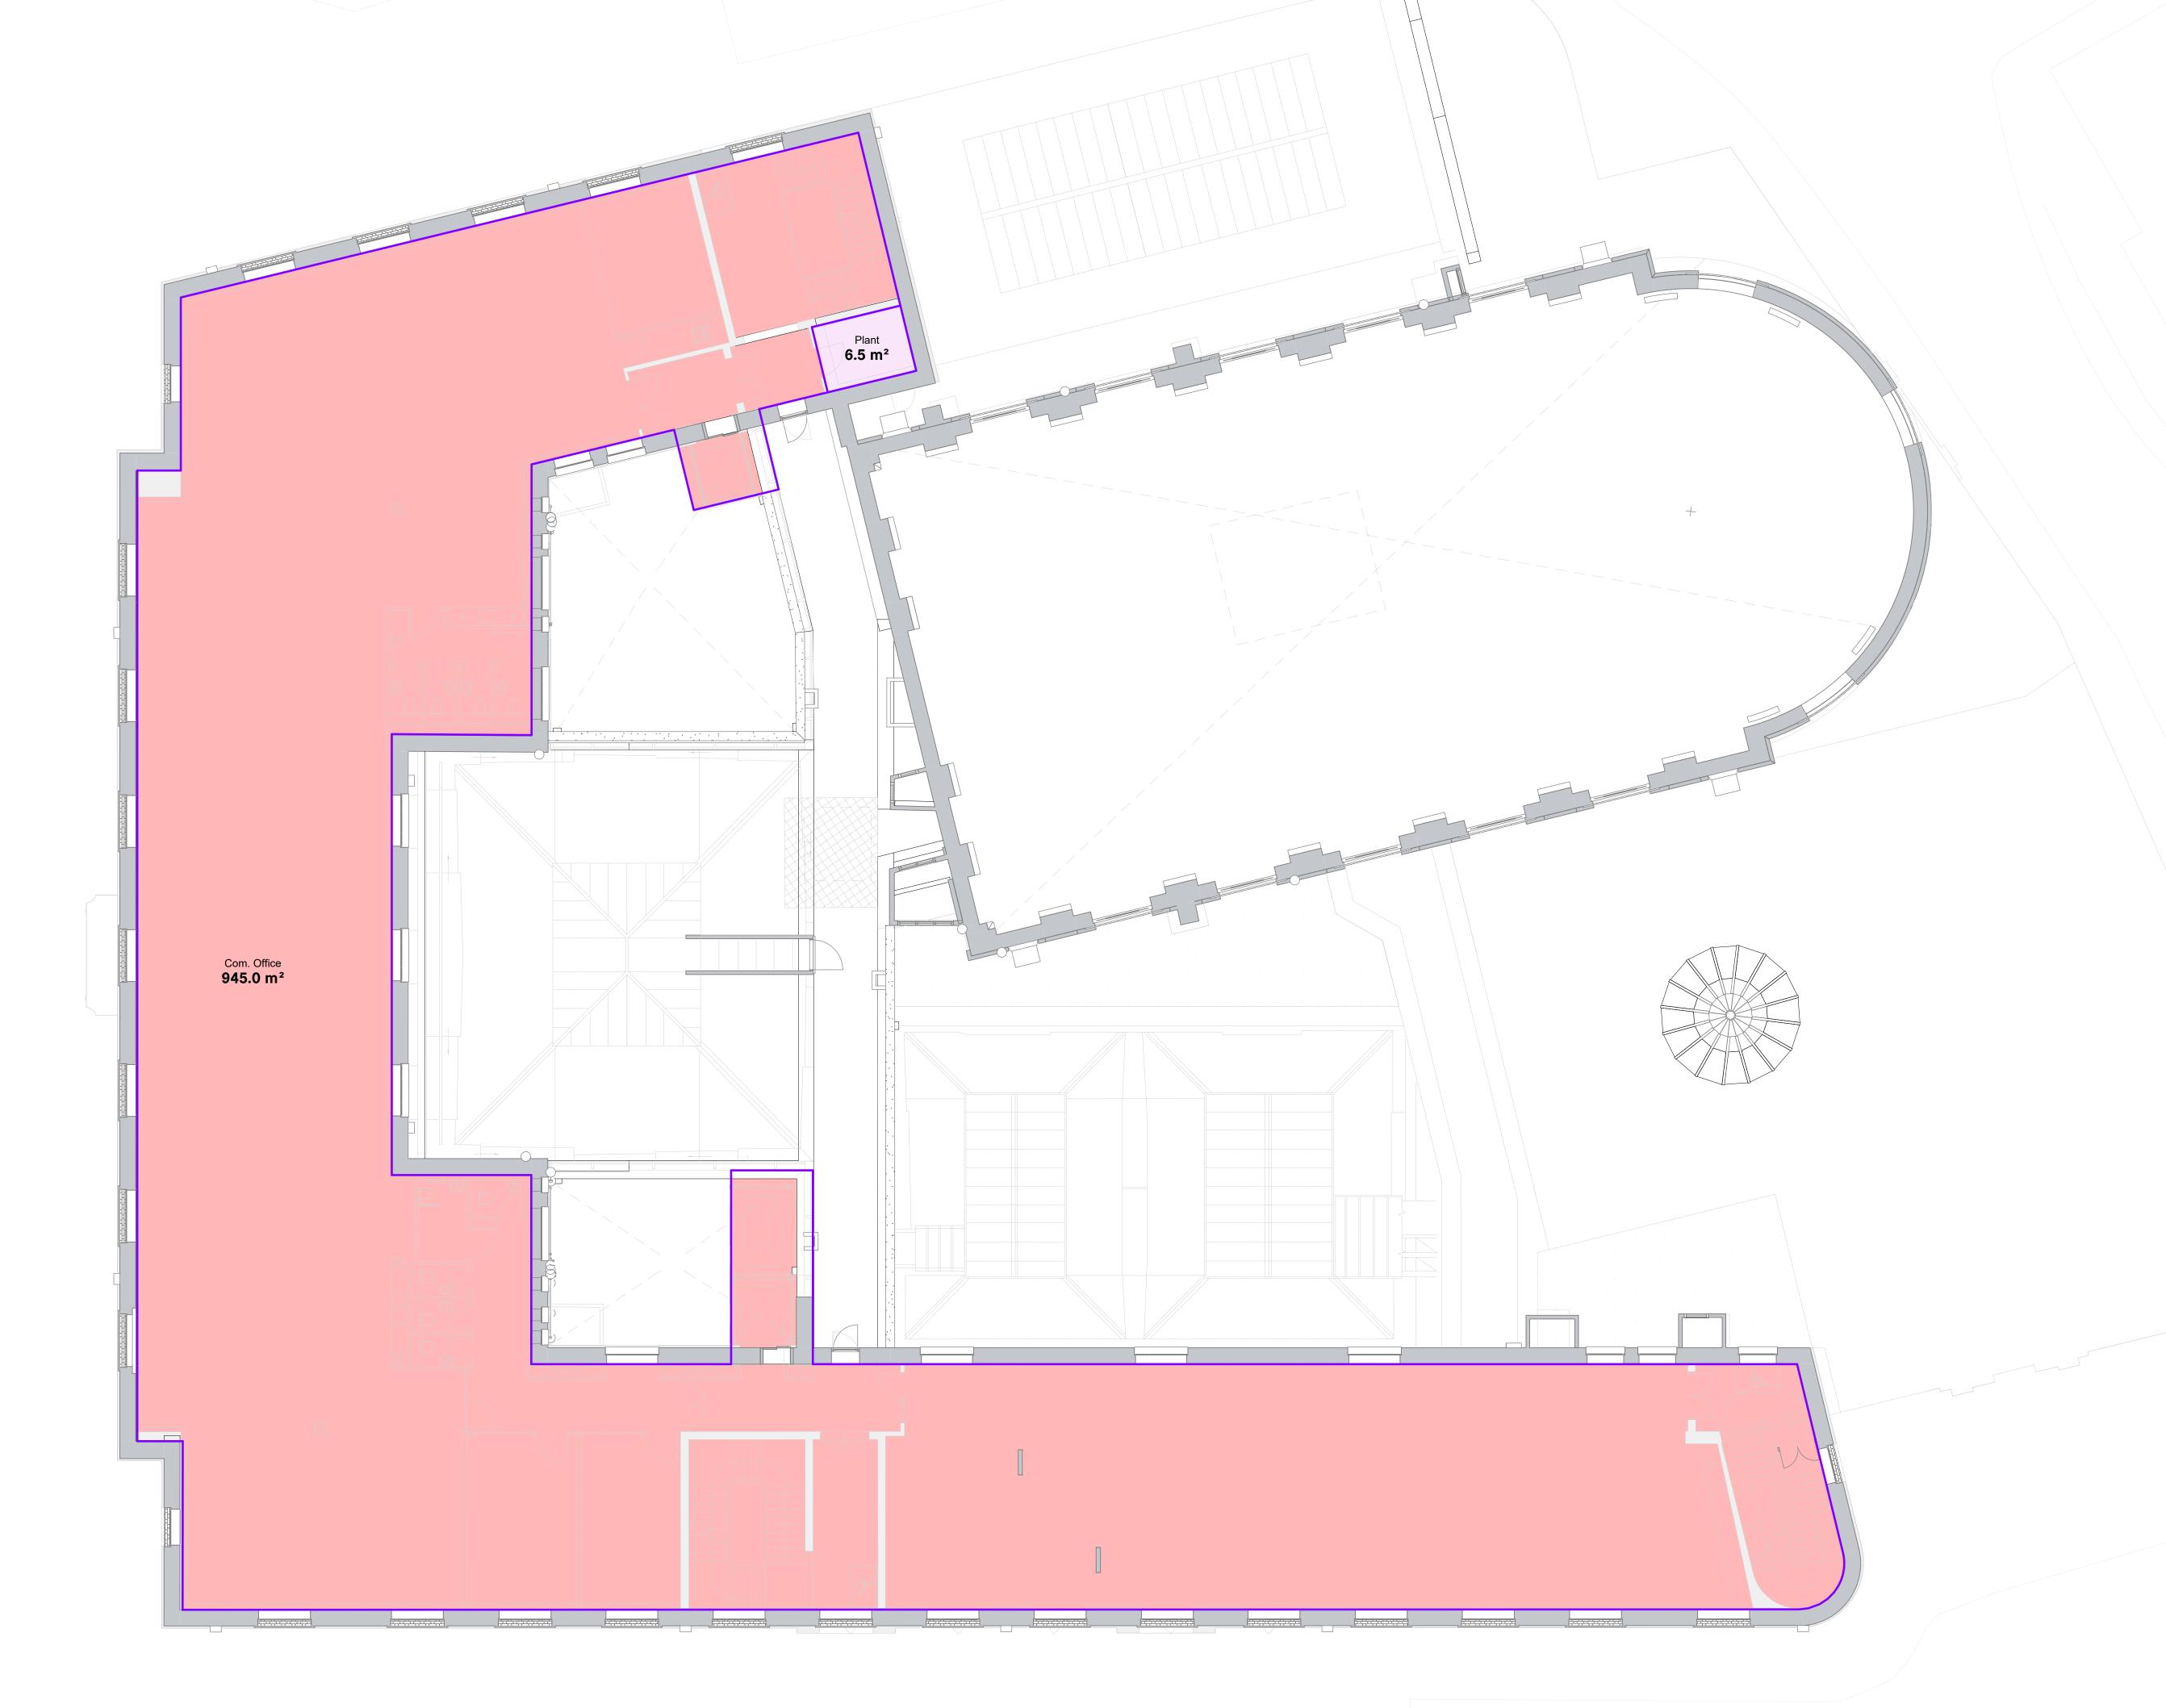

3.0

| Corn Exchange - Proposed Drawings            |    |  |  |  |  |
|----------------------------------------------|----|--|--|--|--|
| 3.1 Drawing Register                         | 55 |  |  |  |  |
| 3.2 Existing Plans with Proposed Demolitions | 56 |  |  |  |  |
| 3.3 Proposed Plans                           | 63 |  |  |  |  |
| 3.4 Existing & Proposed Elevations           | 70 |  |  |  |  |
| 3.5 Existing & Proposed Sections             | 75 |  |  |  |  |
| 3.6 3D Views                                 | 78 |  |  |  |  |
| 3.7 Area Plans                               | 82 |  |  |  |  |
| 3.8 Schedules                                | 93 |  |  |  |  |