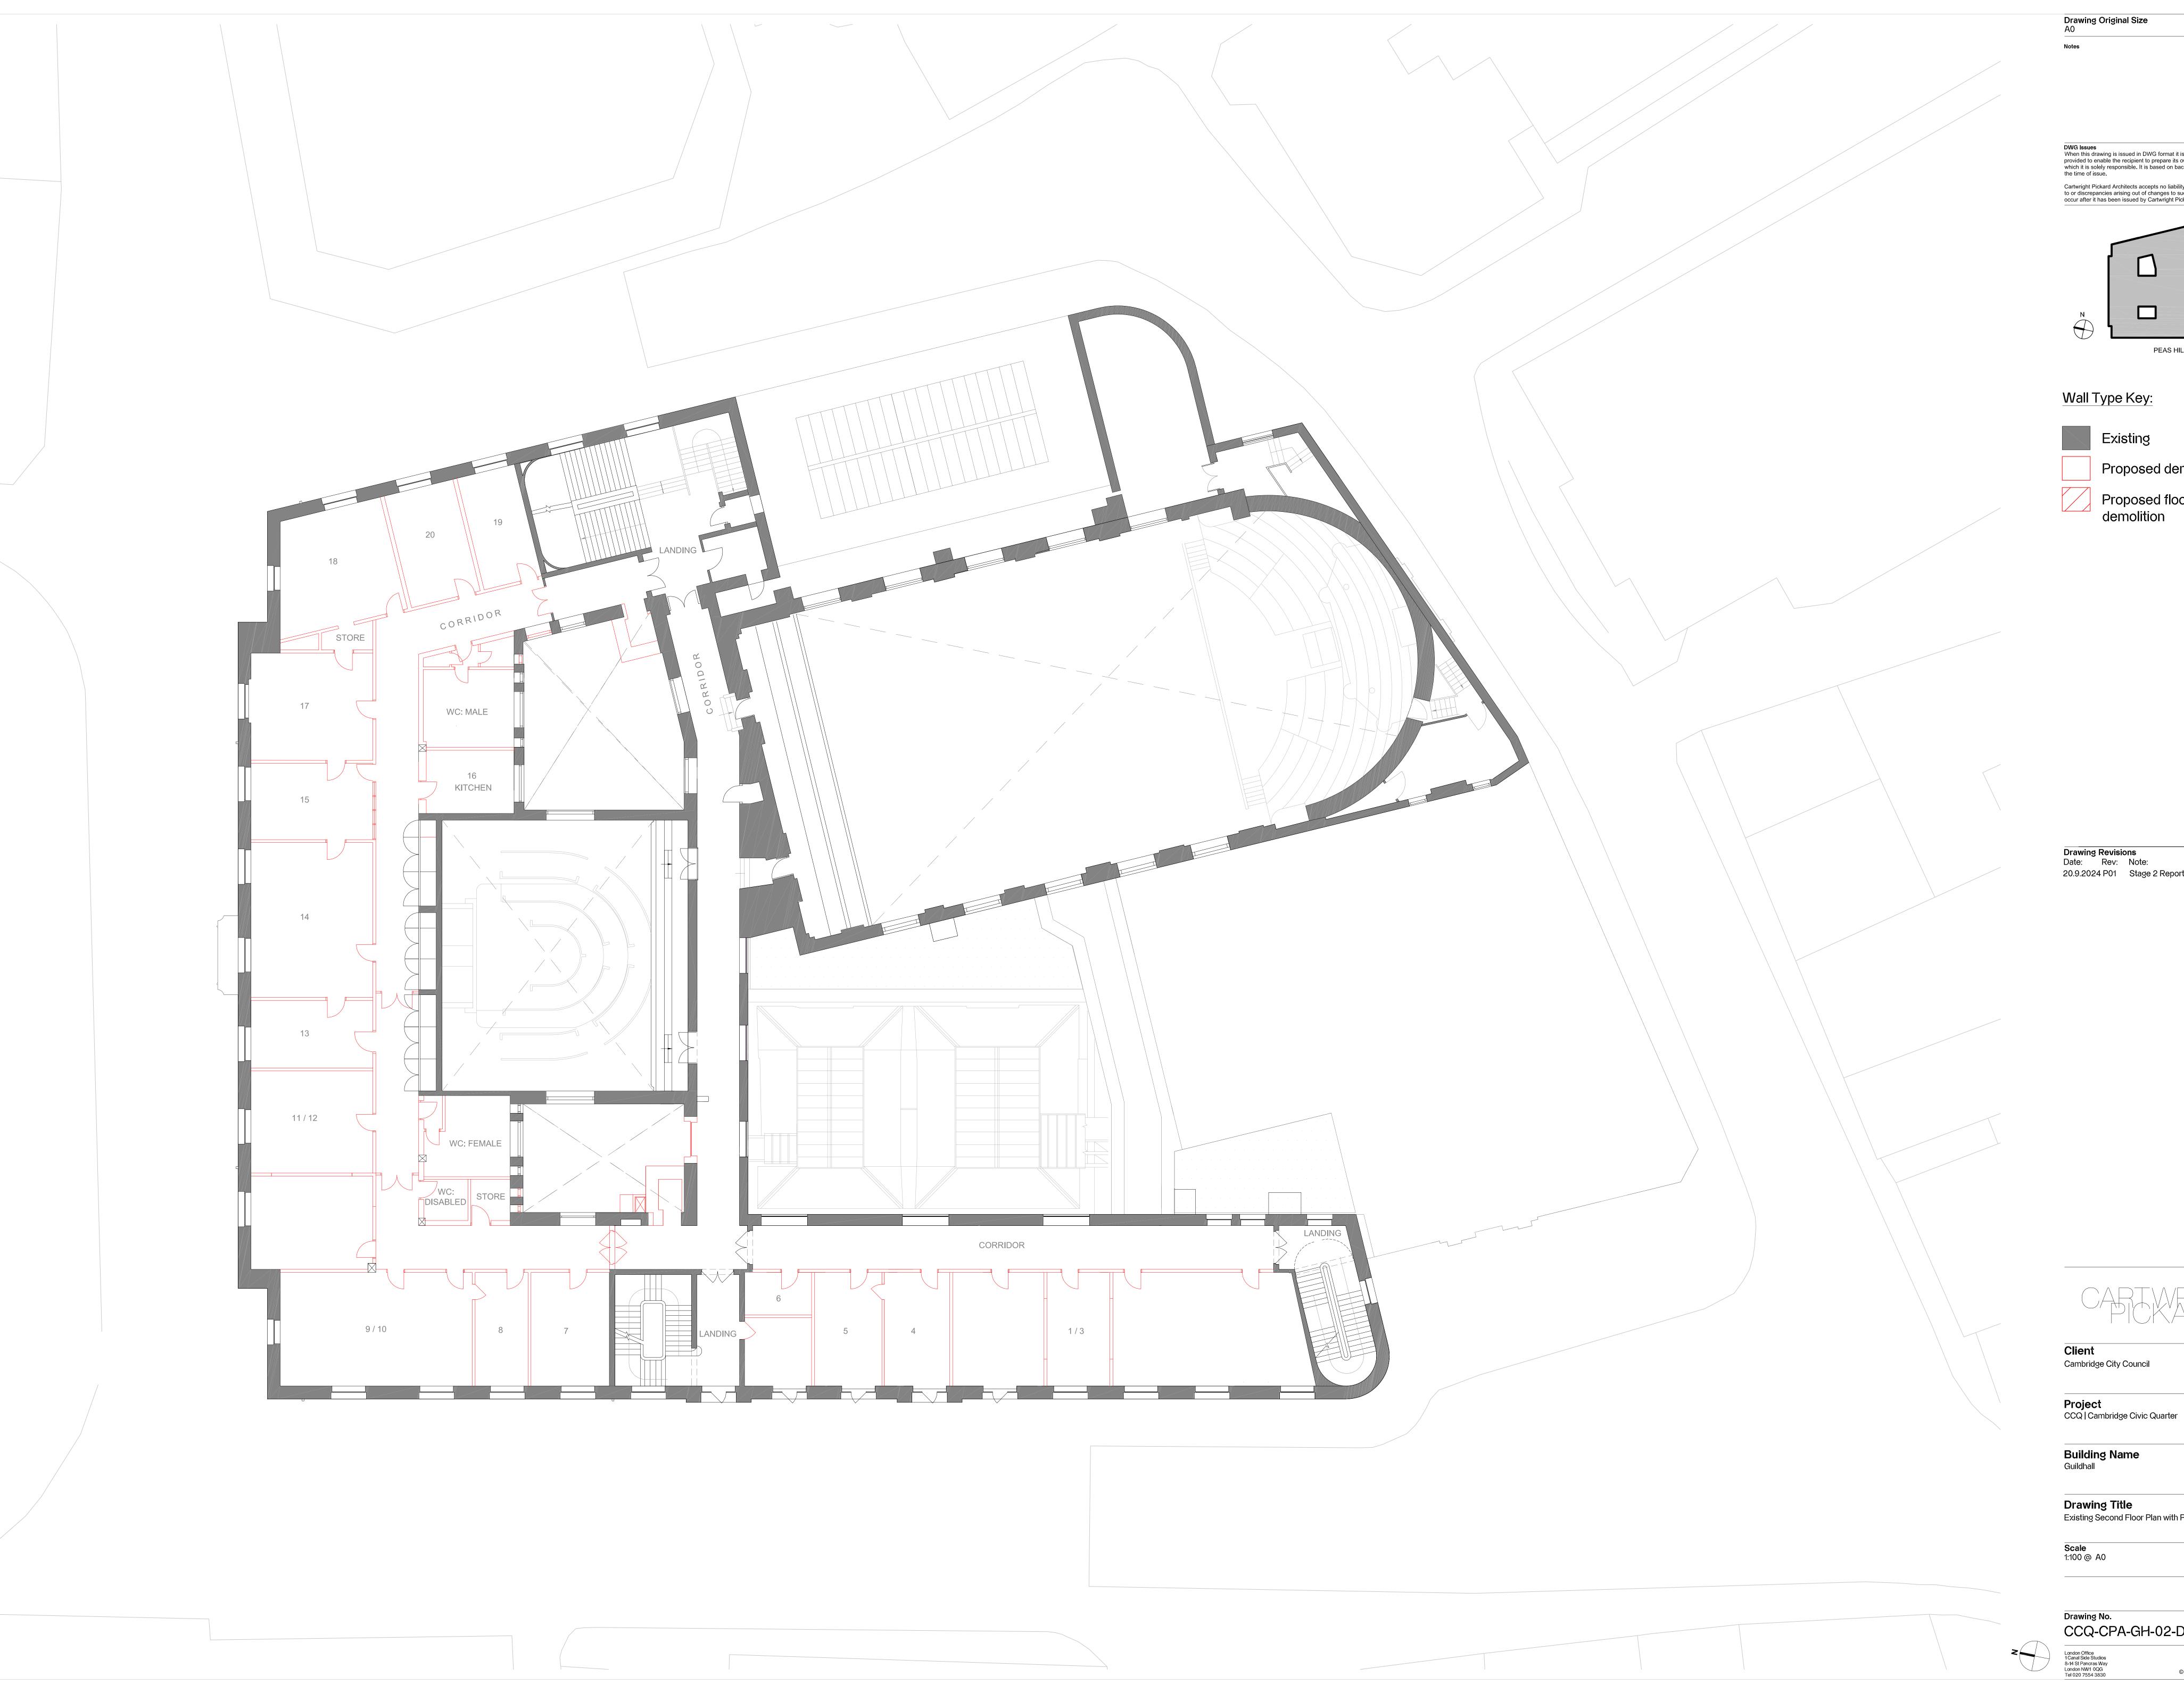

2.0

| Guildhall - Proposed Drawings                |    |  |  |  |  |
|----------------------------------------------|----|--|--|--|--|
| 2.1 Drawing Register                         | 5  |  |  |  |  |
| 2.2 Existing Plans with Proposed Demolitions | 6  |  |  |  |  |
| 2.3 Proposed Plans                           | 14 |  |  |  |  |
| 2.4 Existing & Proposed Elevations           | 23 |  |  |  |  |
| 2.5 Existing & Proposed Sections             | 26 |  |  |  |  |
| 2.6 3D Views                                 | 29 |  |  |  |  |
| 2.7 Area Plans                               | 33 |  |  |  |  |
| 2.8 Schedules                                | 48 |  |  |  |  |