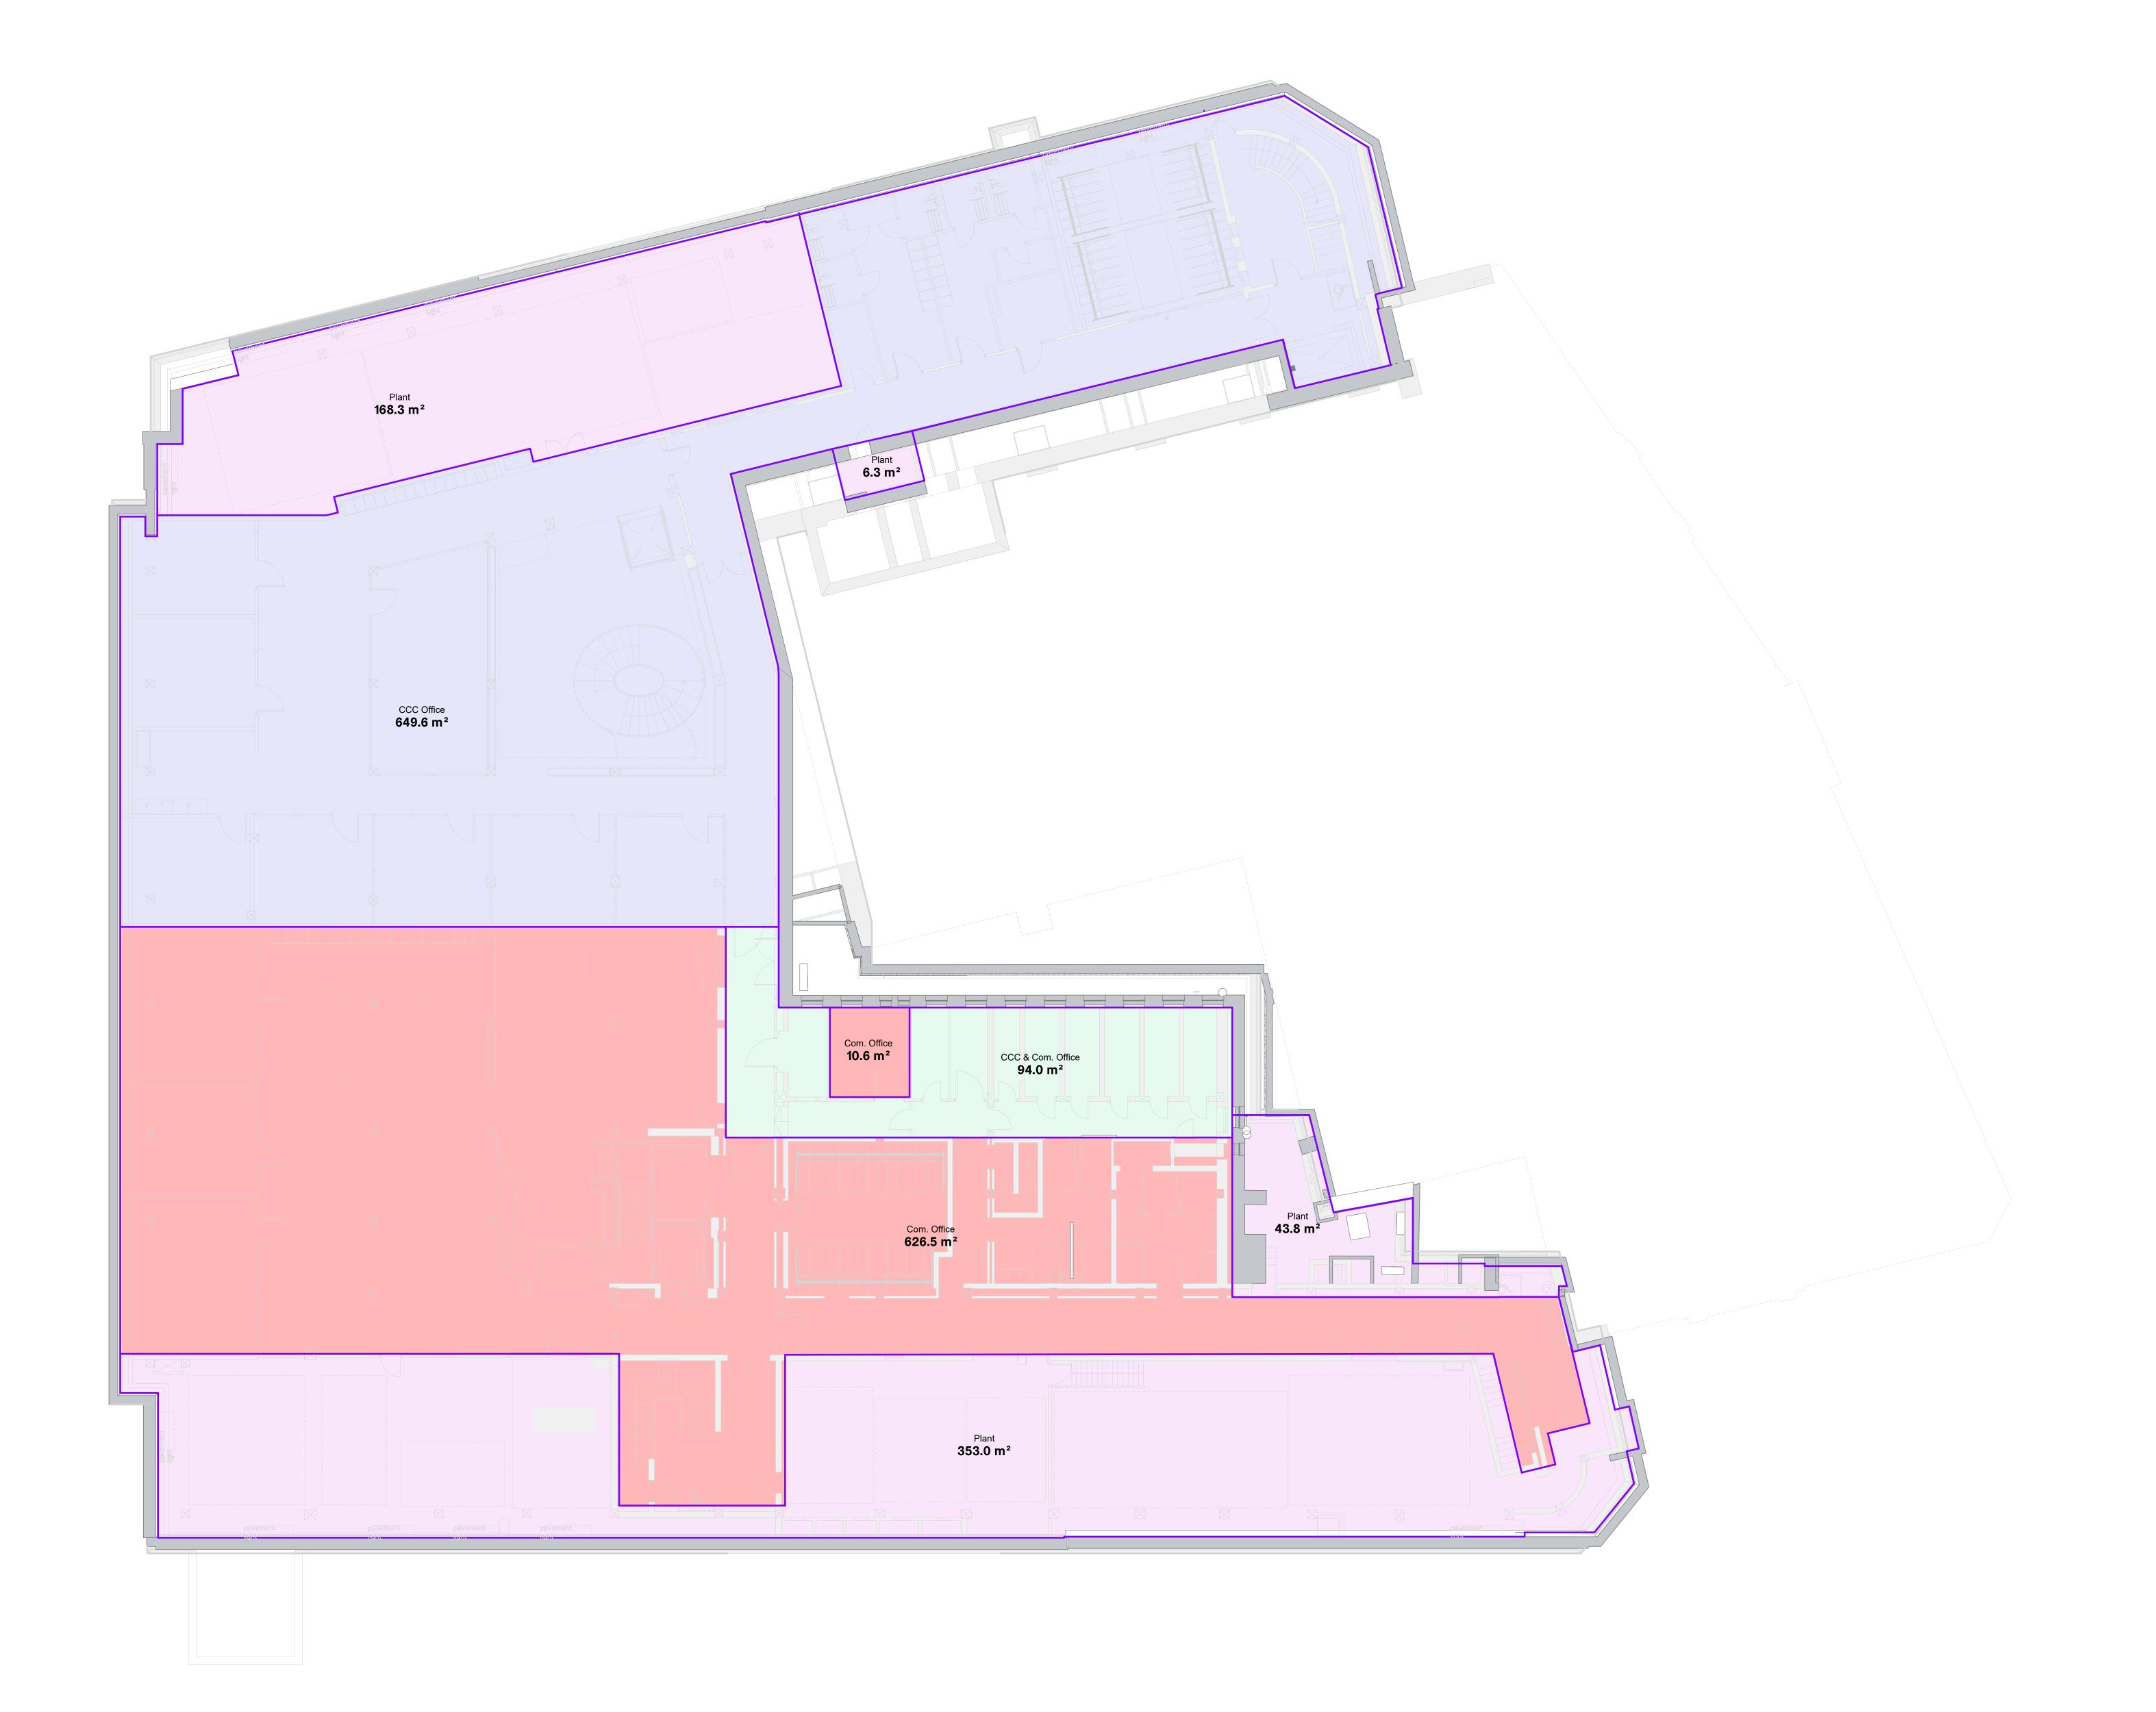

2.0

| Guildhall - Proposed Drawings                |    |  |  |  |  |
|----------------------------------------------|----|--|--|--|--|
| 2.1 Drawing Register                         | 5  |  |  |  |  |
| 2.2 Existing Plans with Proposed Demolitions | 6  |  |  |  |  |
| 2.3 Proposed Plans                           | 14 |  |  |  |  |
| 2.4 Existing & Proposed Elevations           | 23 |  |  |  |  |
| 2.5 Existing & Proposed Sections             | 26 |  |  |  |  |
| 2.6 3D Views                                 | 29 |  |  |  |  |
| 2.7 Area Plans                               | 33 |  |  |  |  |
| 2.8 Schedules                                | 48 |  |  |  |  |