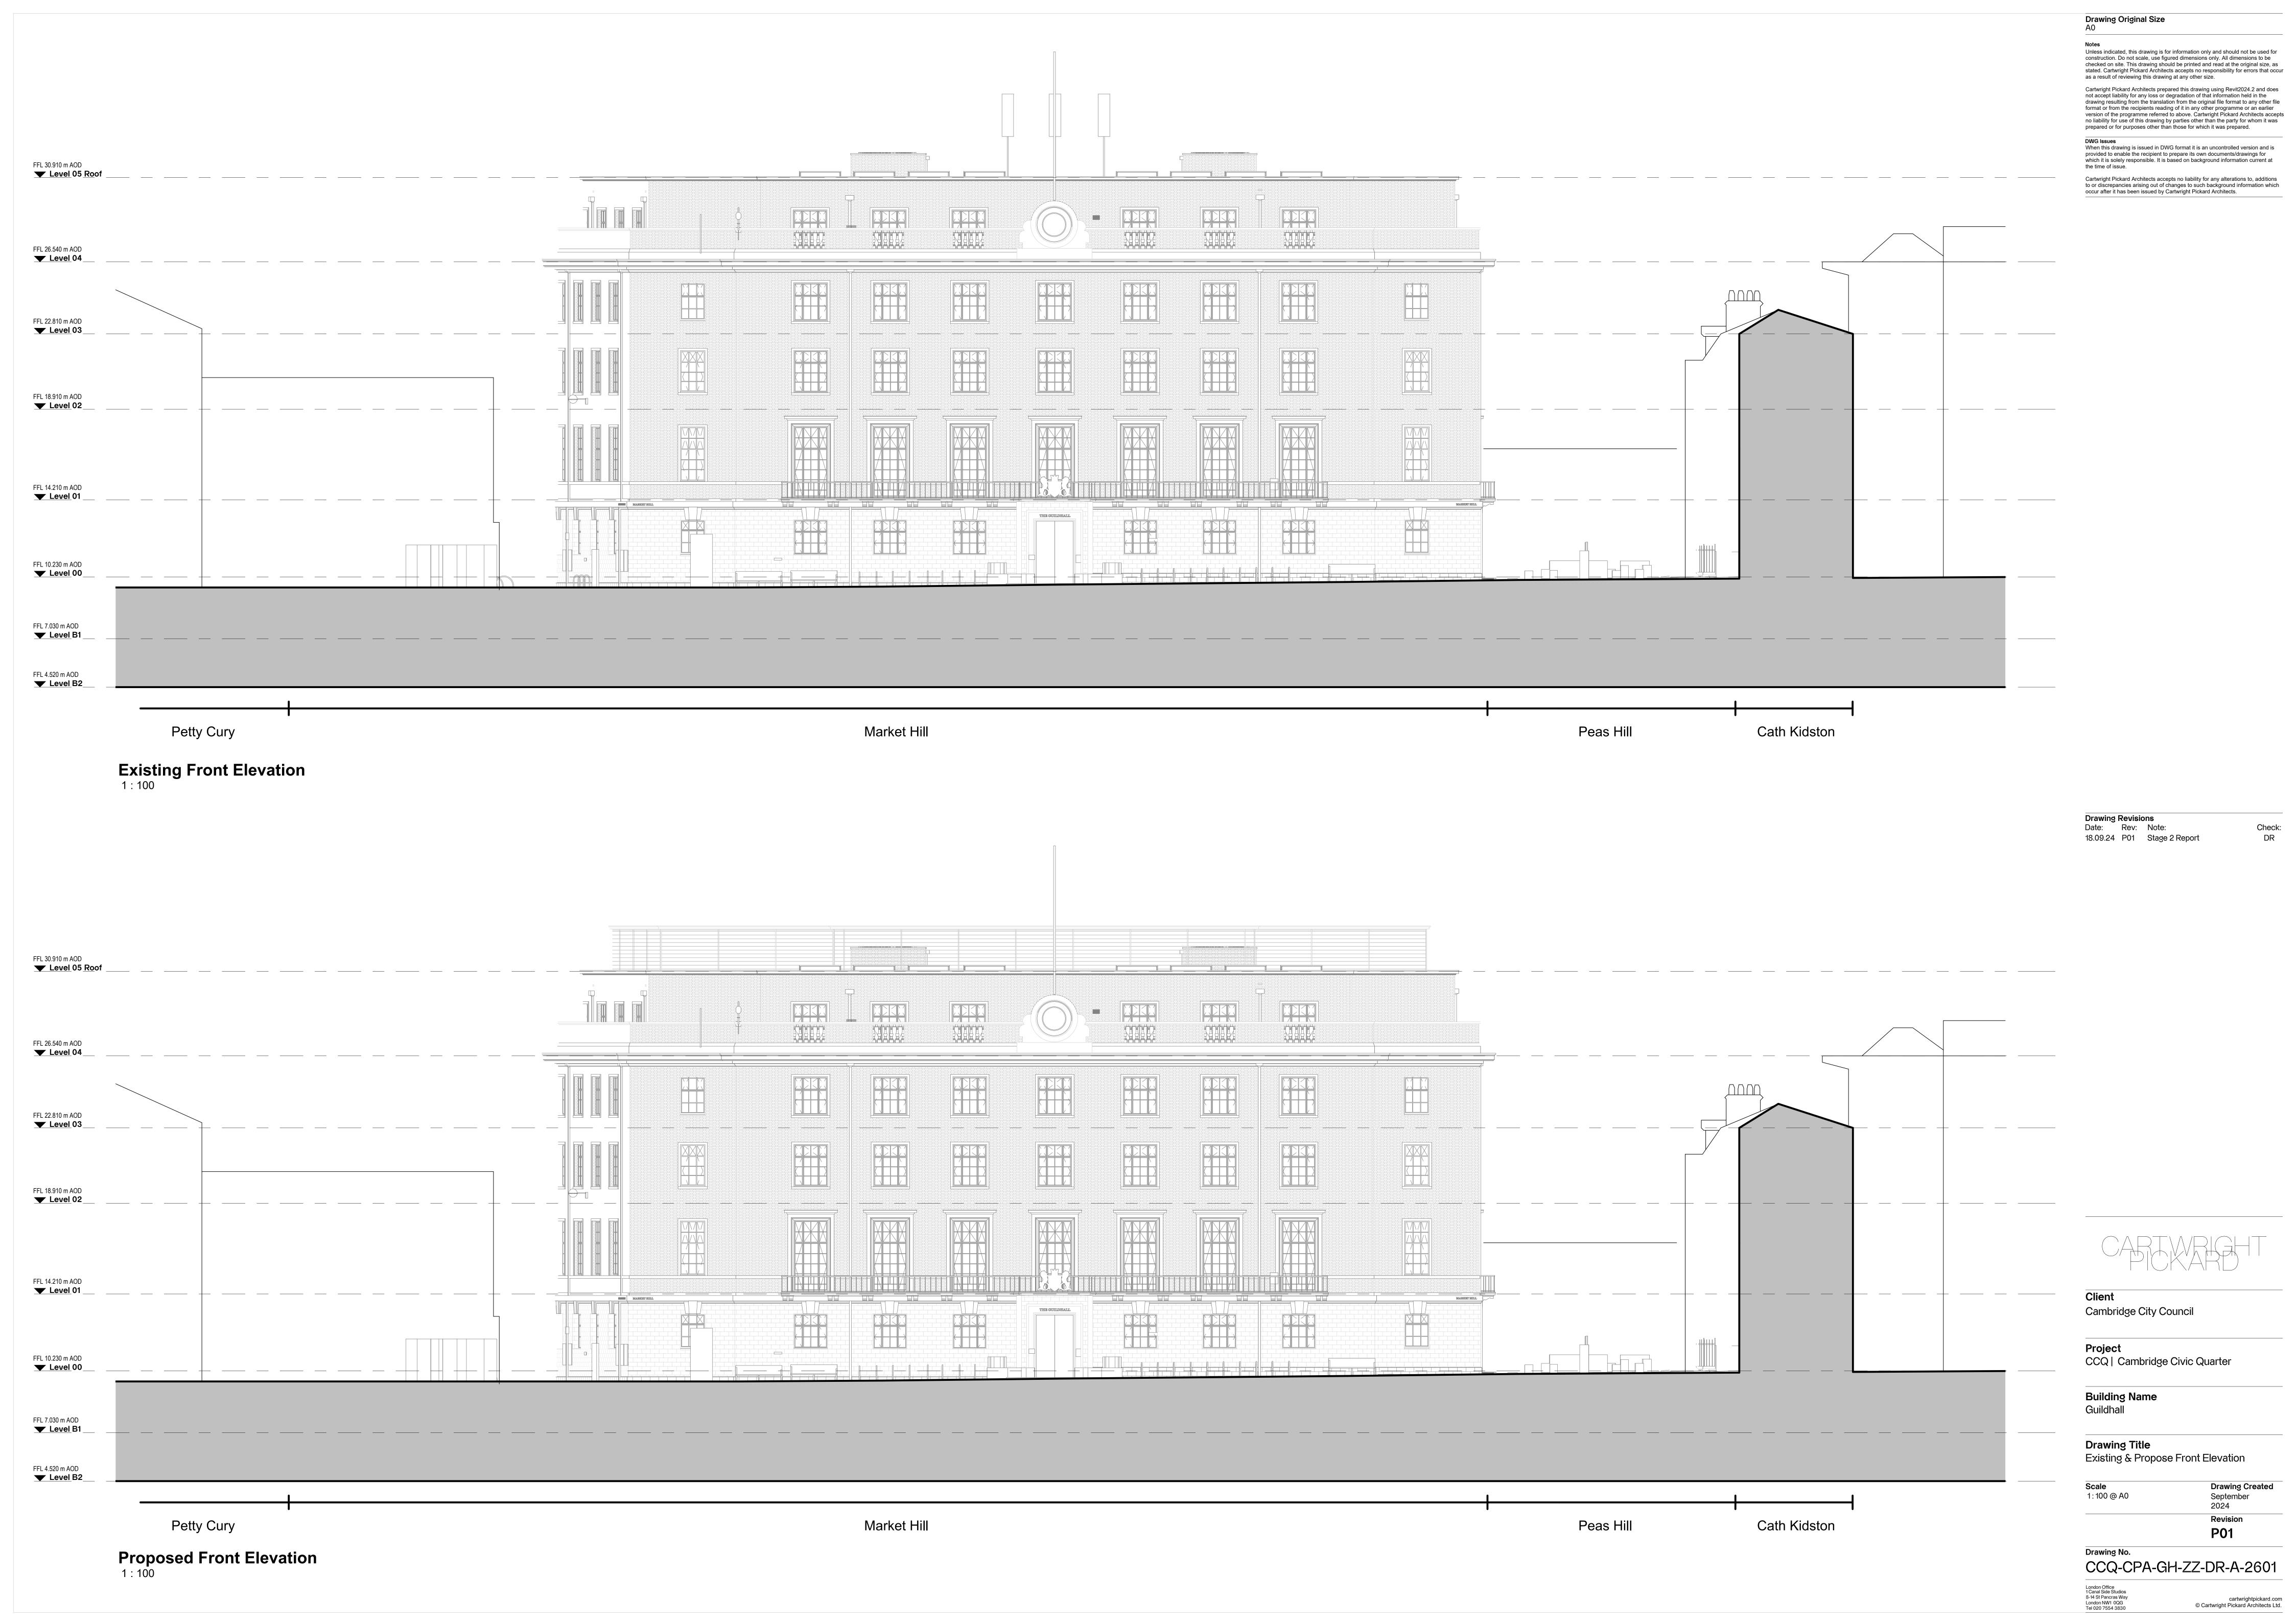

2.0

| Guildhall - Proposed Drawings                |    |  |  |  |  |
|----------------------------------------------|----|--|--|--|--|
| 2.1 Drawing Register                         | 5  |  |  |  |  |
| 2.2 Existing Plans with Proposed Demolitions | 6  |  |  |  |  |
| 2.3 Proposed Plans                           | 14 |  |  |  |  |
| 2.4 Existing & Proposed Elevations           | 23 |  |  |  |  |
| 2.5 Existing & Proposed Sections             | 26 |  |  |  |  |
| 2.6 3D Views                                 | 29 |  |  |  |  |
| 2.7 Area Plans                               | 33 |  |  |  |  |
| 2.8 Schedules                                | 48 |  |  |  |  |