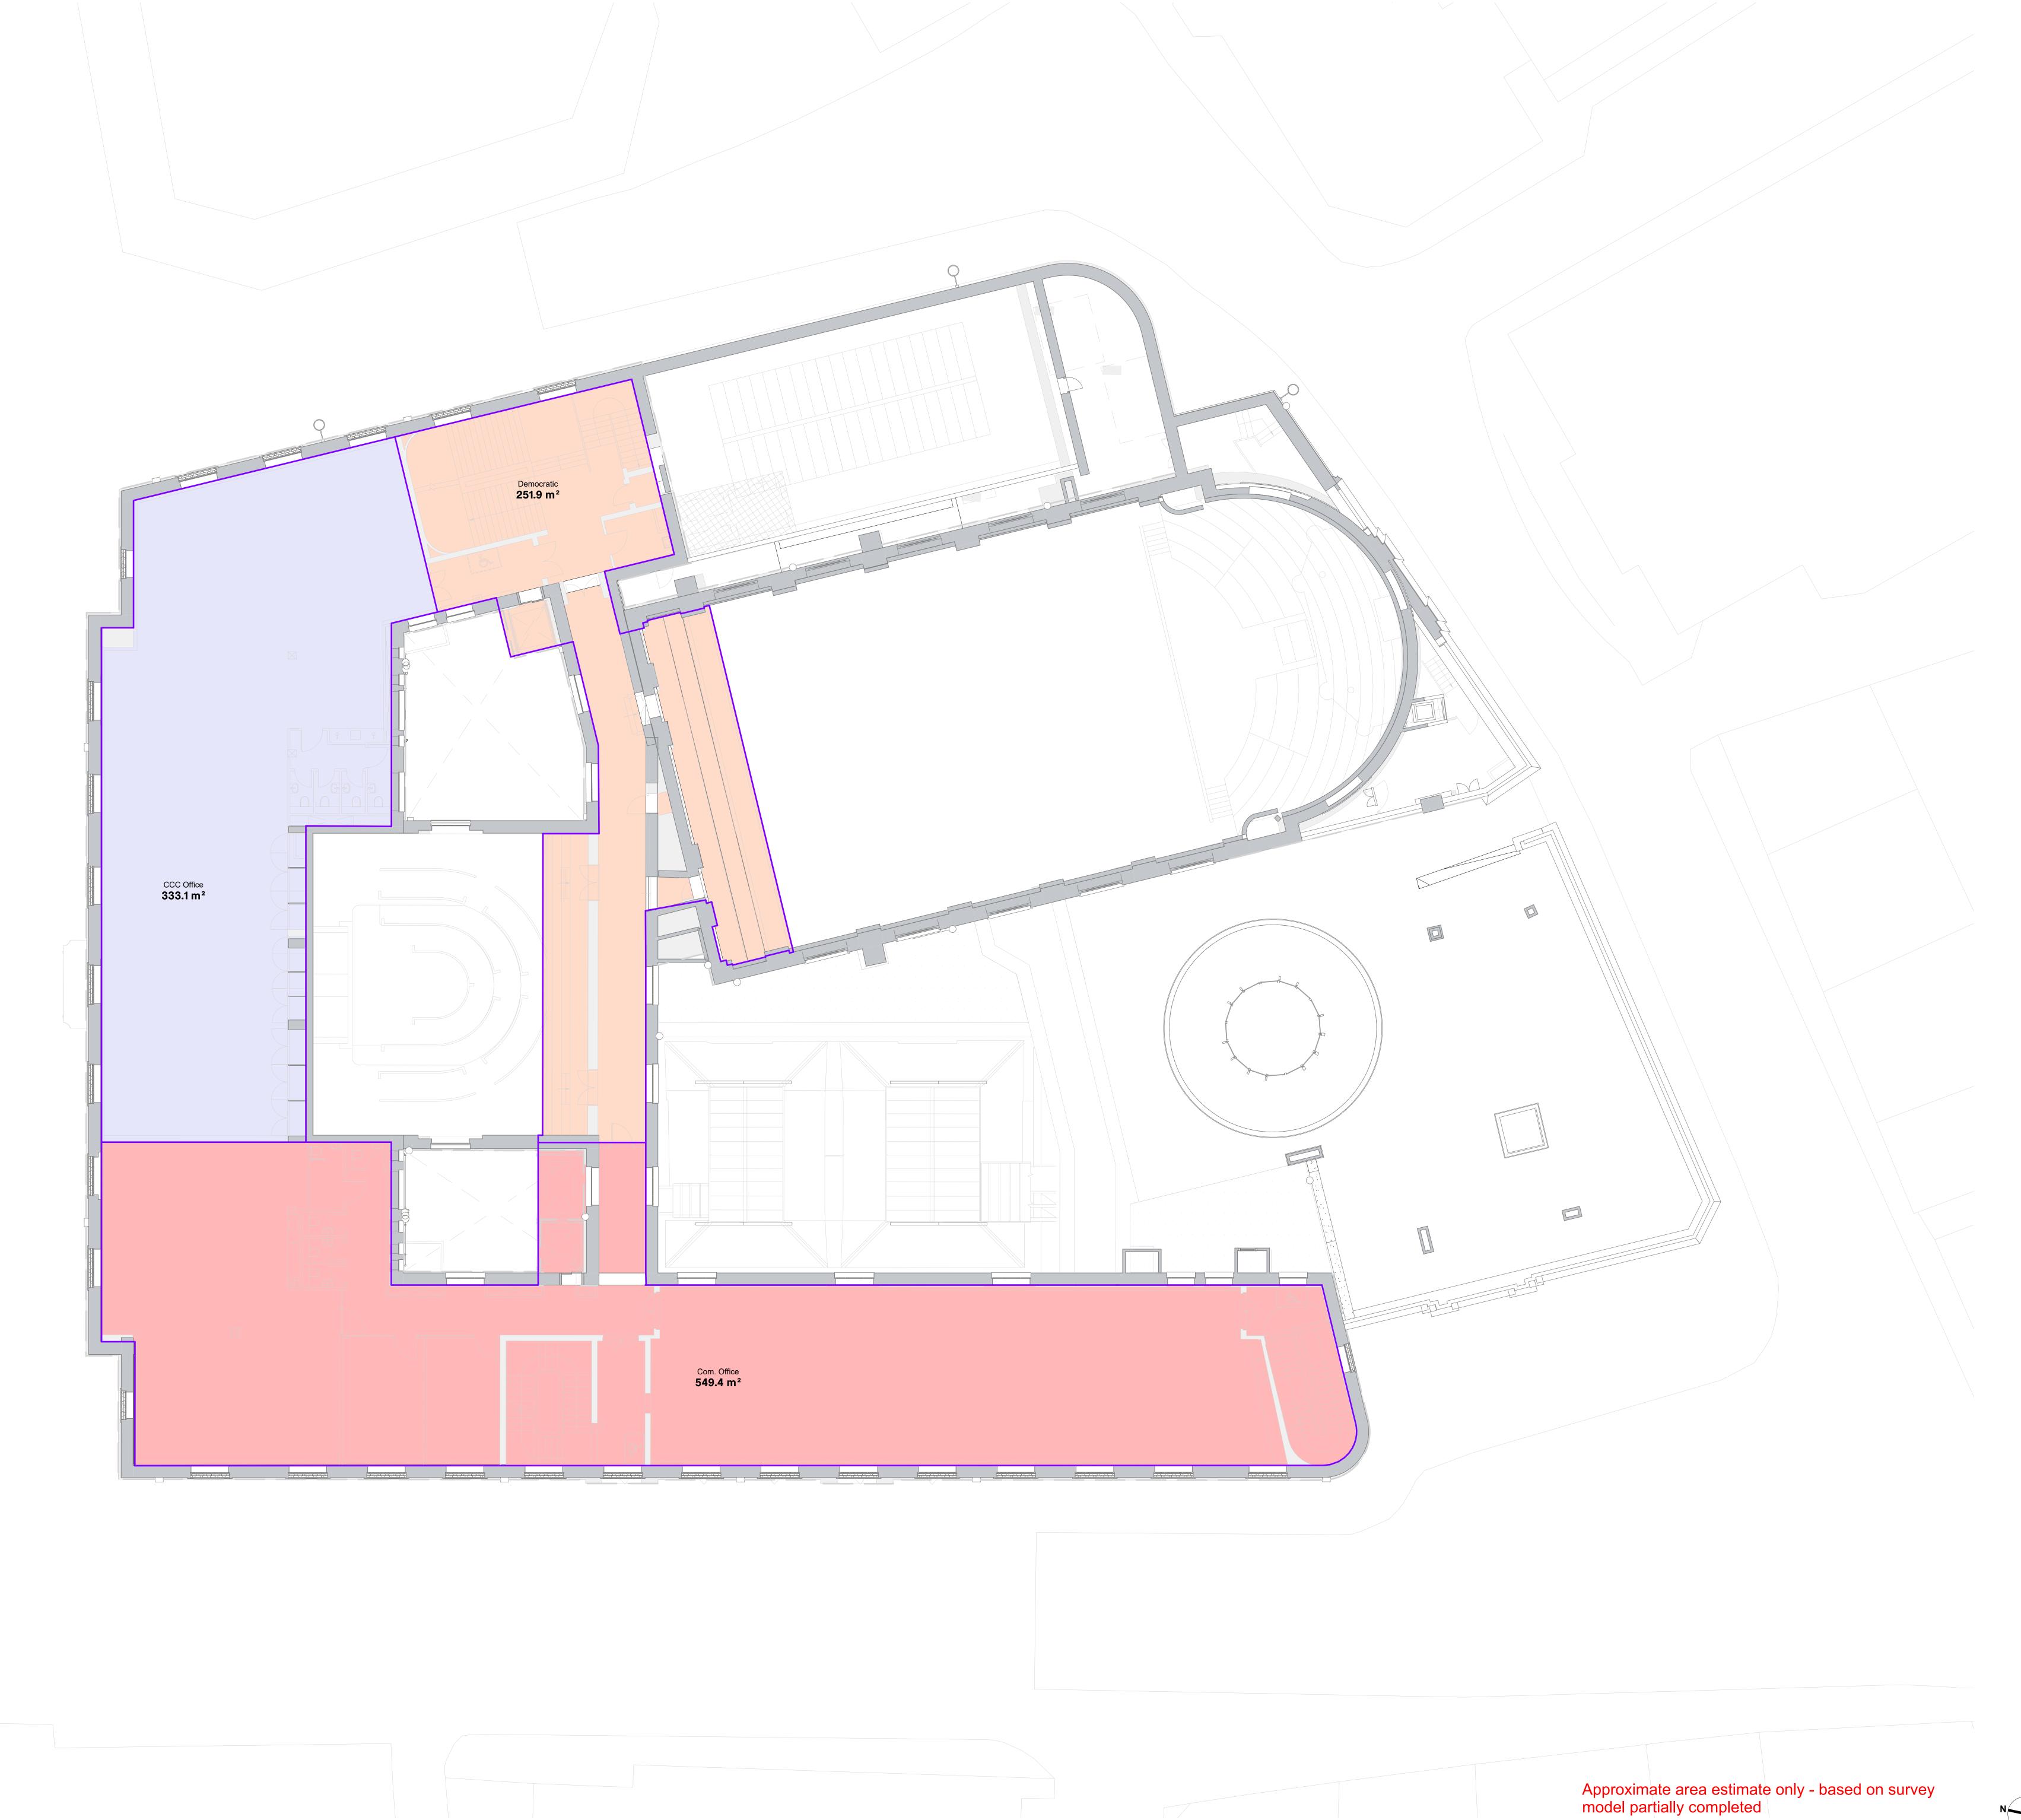

2.0

| Guildhall - Proposed Drawings                |    |  |  |  |  |
|----------------------------------------------|----|--|--|--|--|
| 2.1 Drawing Register                         | 5  |  |  |  |  |
| 2.2 Existing Plans with Proposed Demolitions | 6  |  |  |  |  |
| 2.3 Proposed Plans                           | 14 |  |  |  |  |
| 2.4 Existing & Proposed Elevations           | 23 |  |  |  |  |
| 2.5 Existing & Proposed Sections             | 26 |  |  |  |  |
| 2.6 3D Views                                 | 29 |  |  |  |  |
| 2.7 Area Plans                               | 33 |  |  |  |  |
| 2.8 Schedules                                | 48 |  |  |  |  |