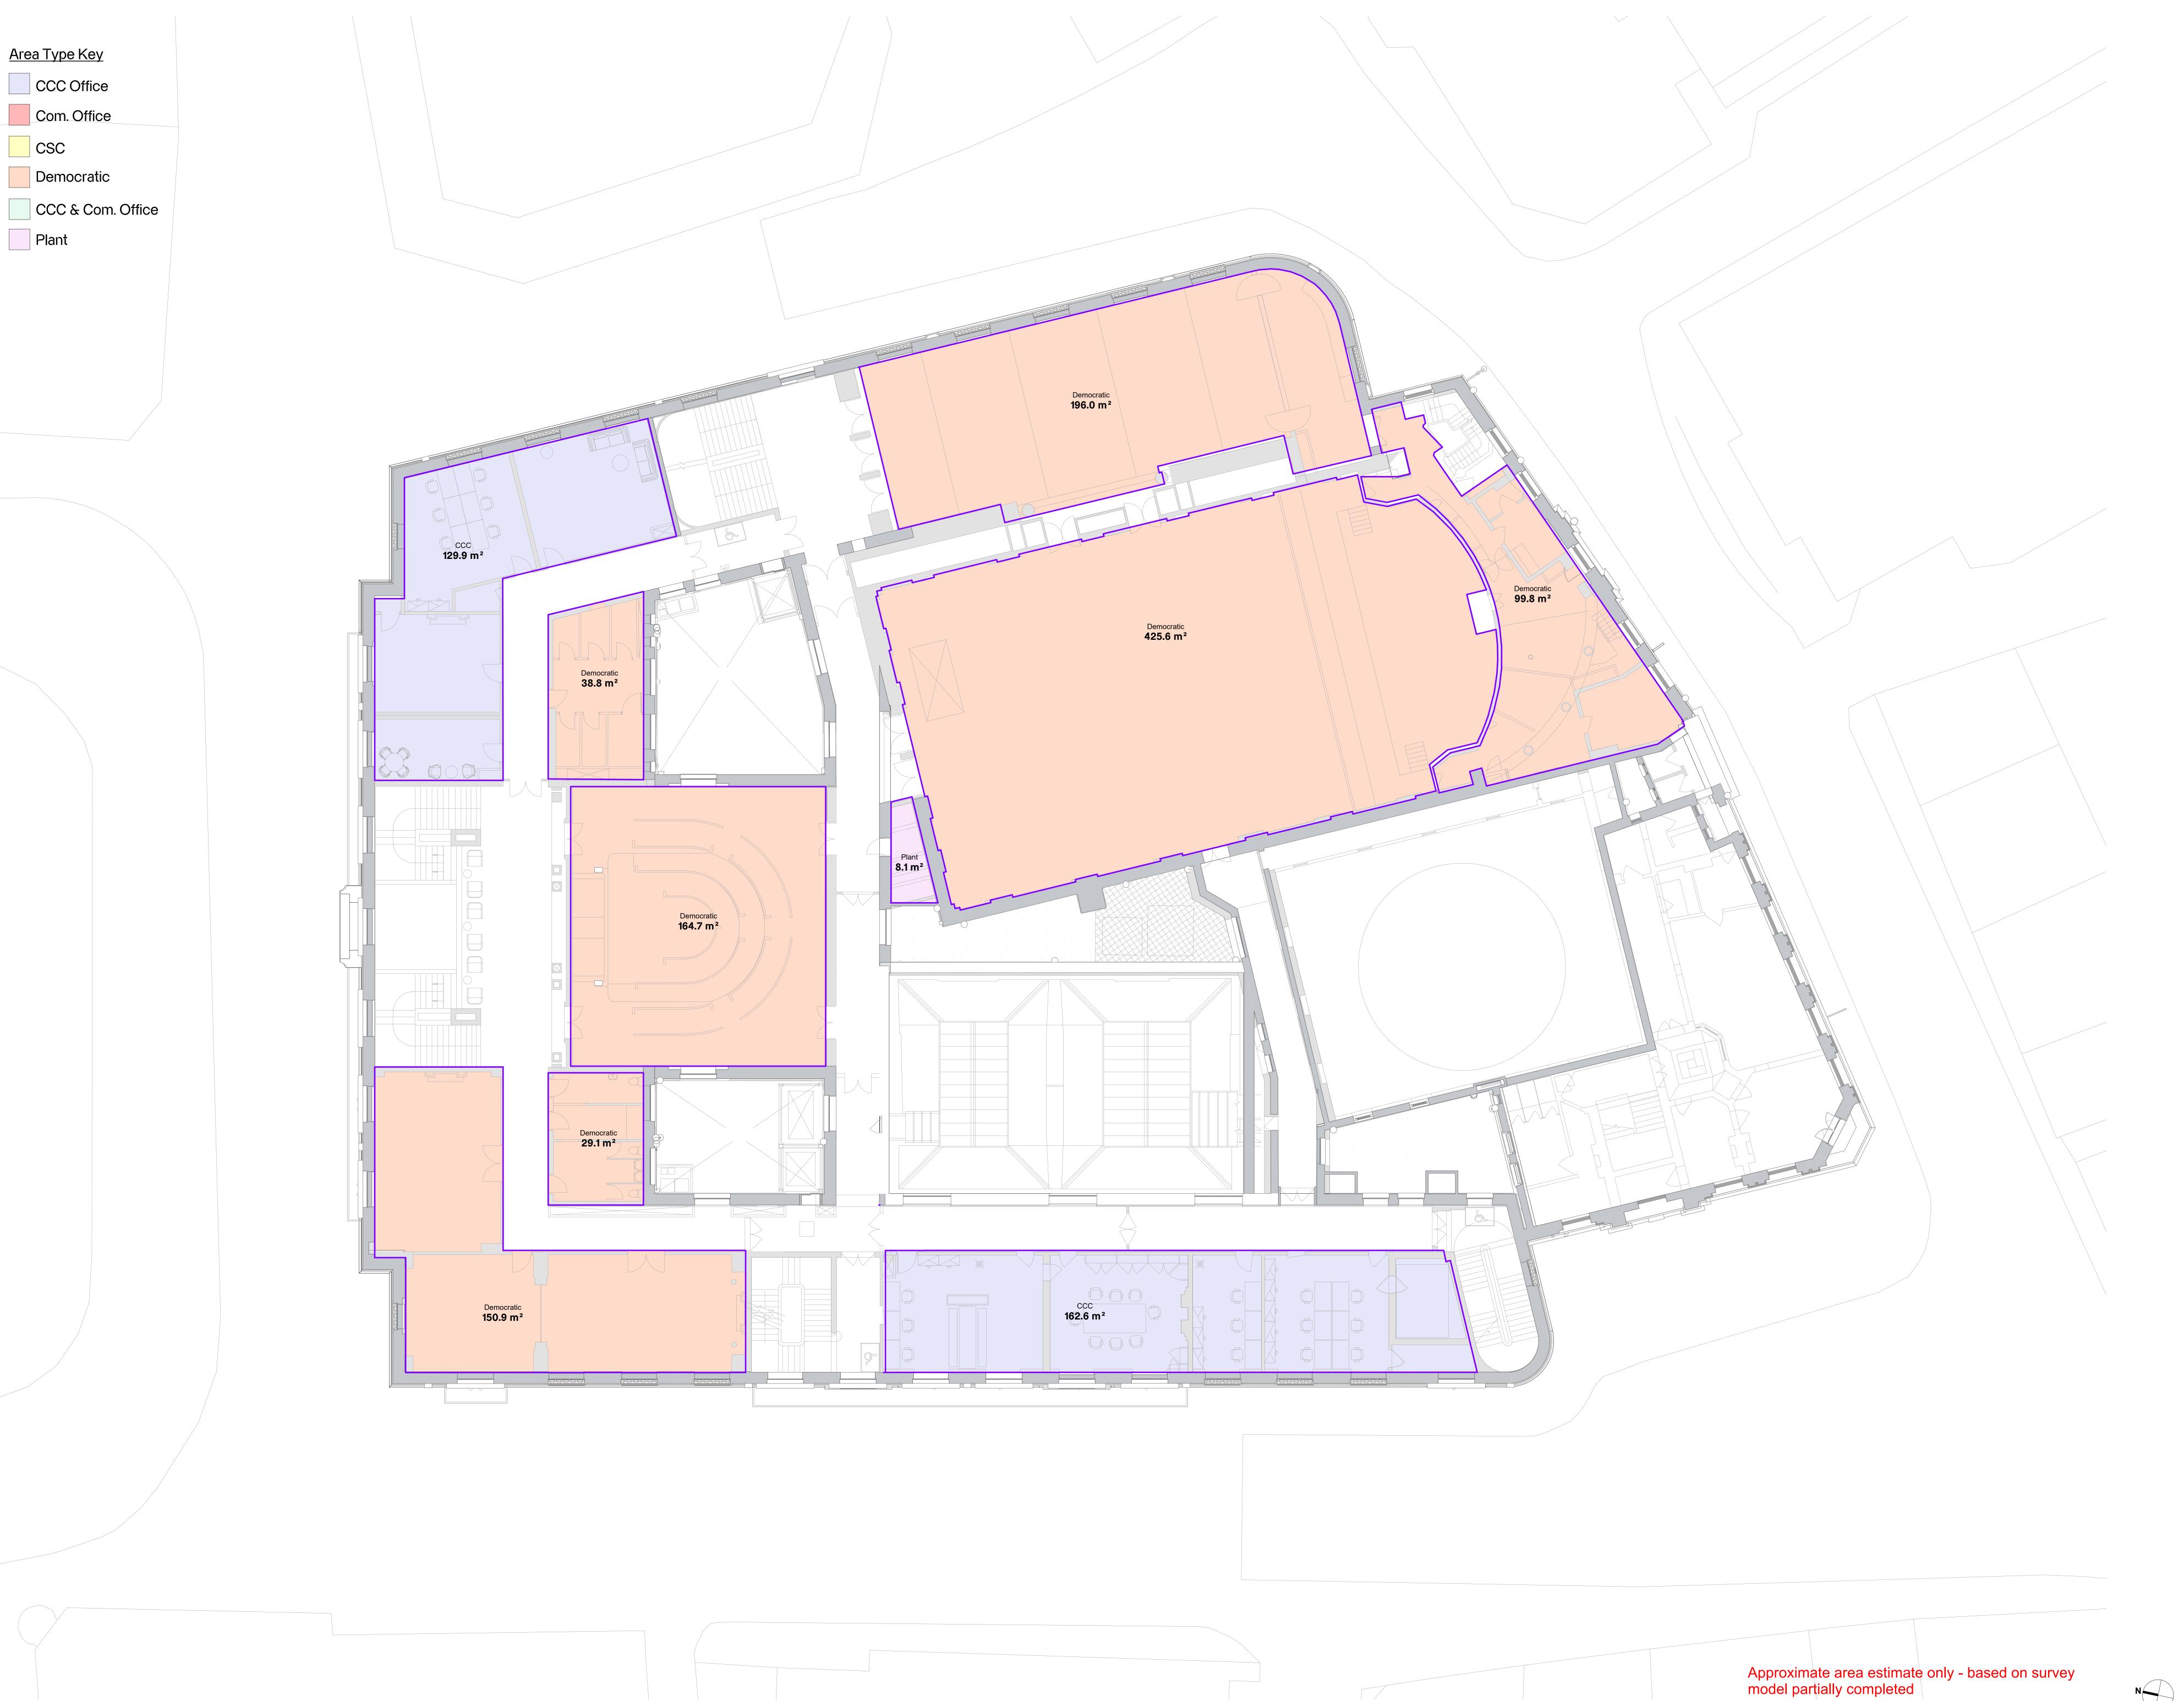

2.0

| Guildhall - Proposed Drawings                |    |  |  |  |  |
|----------------------------------------------|----|--|--|--|--|
| 2.1 Drawing Register                         | 5  |  |  |  |  |
| 2.2 Existing Plans with Proposed Demolitions | 6  |  |  |  |  |
| 2.3 Proposed Plans                           | 14 |  |  |  |  |
| 2.4 Existing & Proposed Elevations           | 23 |  |  |  |  |
| 2.5 Existing & Proposed Sections             | 26 |  |  |  |  |
| 2.6 3D Views                                 | 29 |  |  |  |  |
| 2.7 Area Plans                               | 33 |  |  |  |  |
| 2.8 Schedules                                | 48 |  |  |  |  |