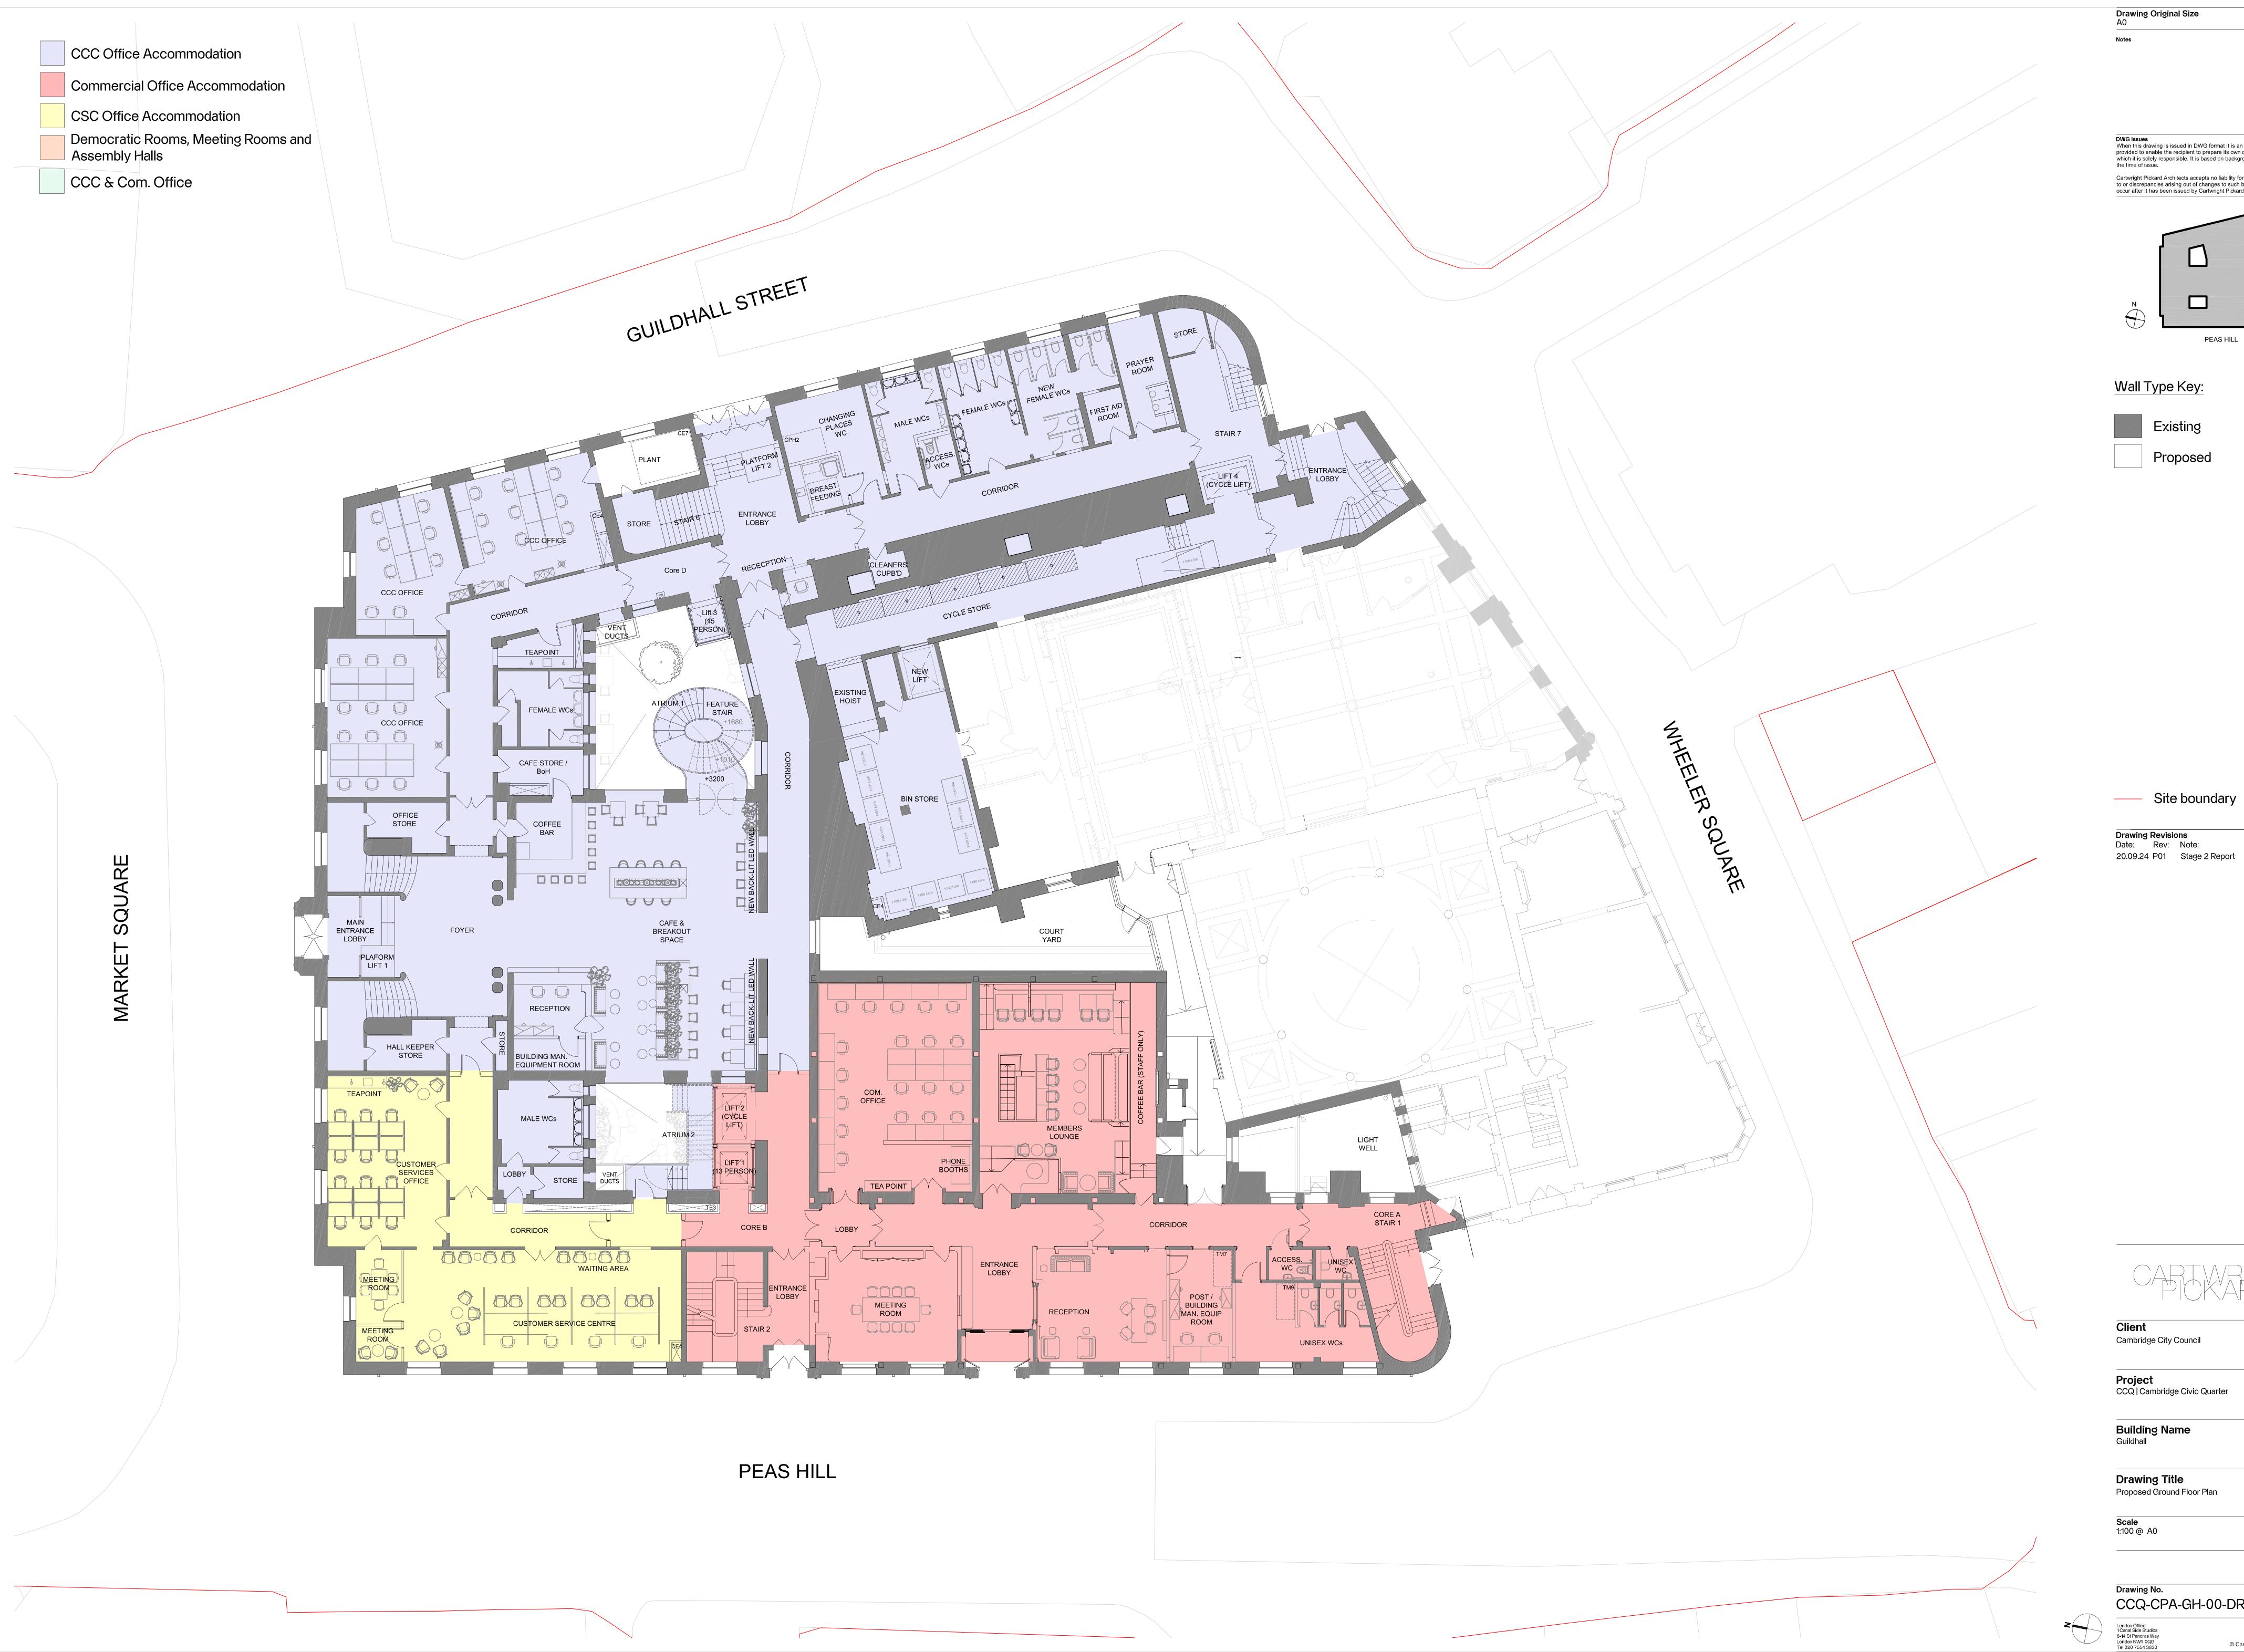

2.0

| Guildhall - Proposed Drawings                |    |  |  |  |  |
|----------------------------------------------|----|--|--|--|--|
| 2.1 Drawing Register                         | 5  |  |  |  |  |
| 2.2 Existing Plans with Proposed Demolitions | 6  |  |  |  |  |
| 2.3 Proposed Plans                           | 14 |  |  |  |  |
| 2.4 Existing & Proposed Elevations           | 23 |  |  |  |  |
| 2.5 Existing & Proposed Sections             | 26 |  |  |  |  |
| 2.6 3D Views                                 | 29 |  |  |  |  |
| 2.7 Area Plans                               | 33 |  |  |  |  |
| 2.8 Schedules                                | 48 |  |  |  |  |