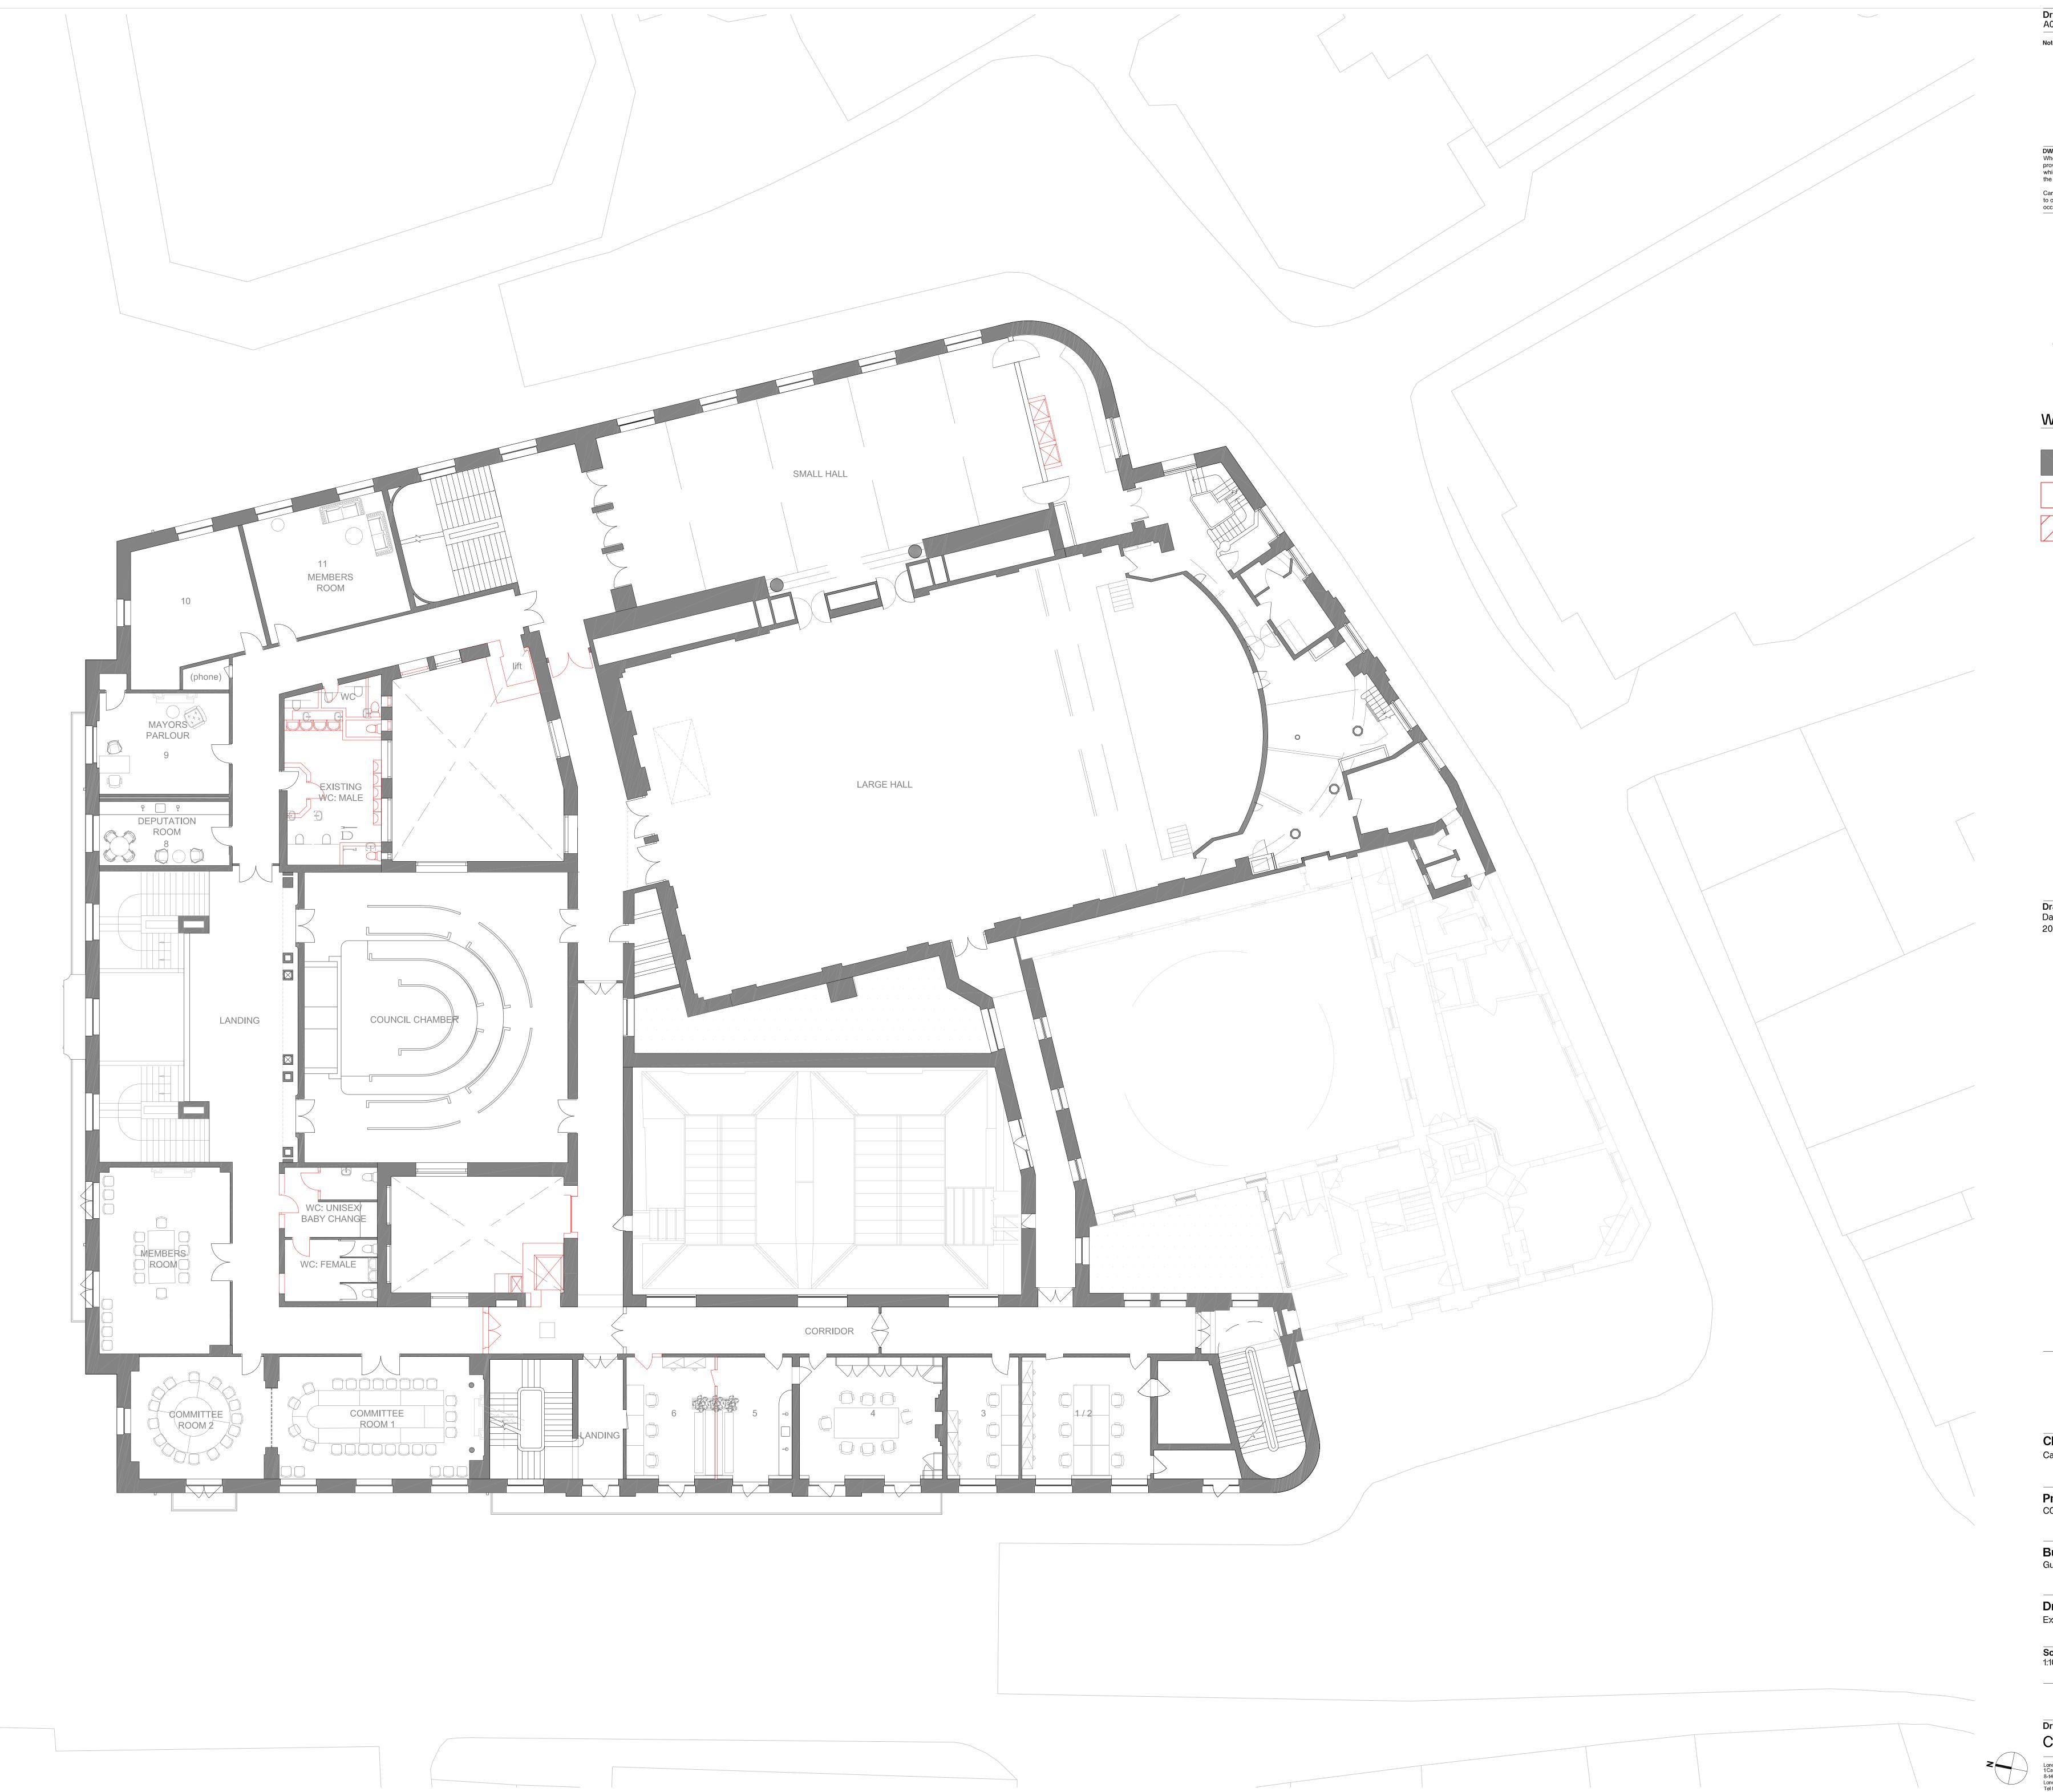

2.0

| Guildhall - Proposed Drawings                |    |  |  |  |  |
|----------------------------------------------|----|--|--|--|--|
| 2.1 Drawing Register                         | 5  |  |  |  |  |
| 2.2 Existing Plans with Proposed Demolitions | 6  |  |  |  |  |
| 2.3 Proposed Plans                           | 14 |  |  |  |  |
| 2.4 Existing & Proposed Elevations           | 23 |  |  |  |  |
| 2.5 Existing & Proposed Sections             | 26 |  |  |  |  |
| 2.6 3D Views                                 | 29 |  |  |  |  |
| 2.7 Area Plans                               | 33 |  |  |  |  |
| 2.8 Schedules                                | 48 |  |  |  |  |