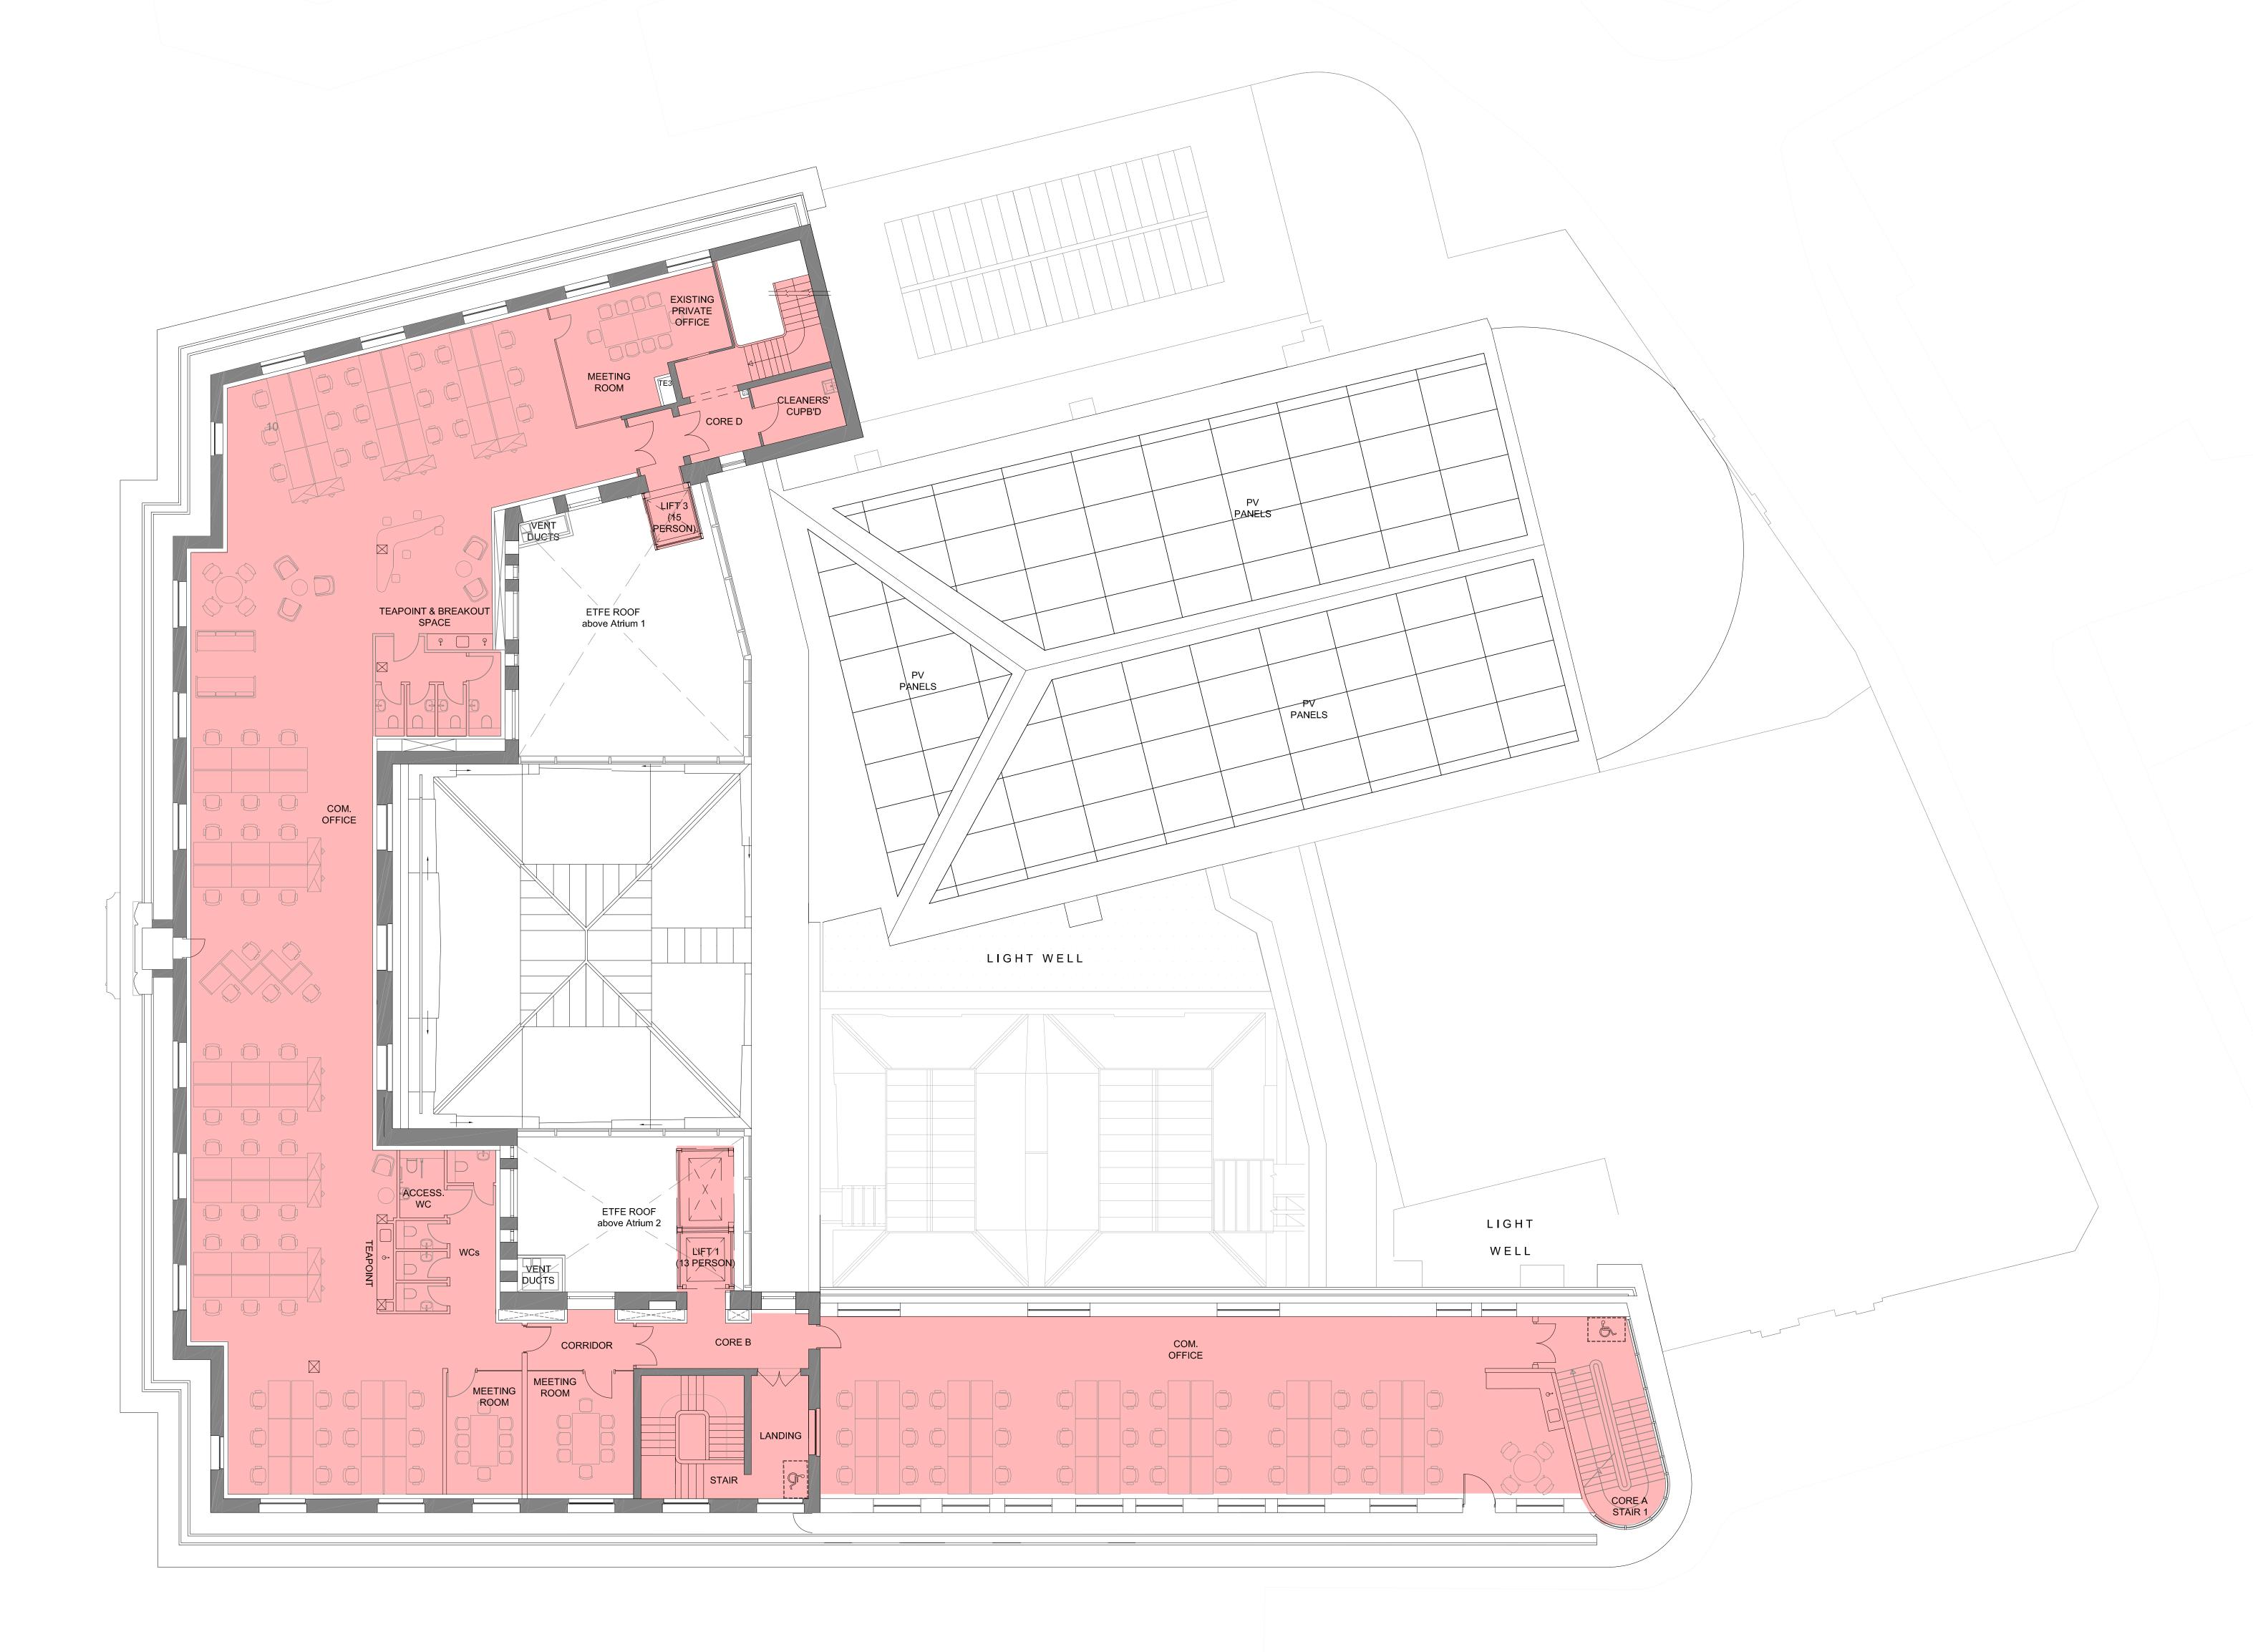

2.0

| Guildhall - Proposed Drawings                |    |  |  |  |  |
|----------------------------------------------|----|--|--|--|--|
| 2.1 Drawing Register                         | 5  |  |  |  |  |
| 2.2 Existing Plans with Proposed Demolitions | 6  |  |  |  |  |
| 2.3 Proposed Plans                           | 14 |  |  |  |  |
| 2.4 Existing & Proposed Elevations           | 23 |  |  |  |  |
| 2.5 Existing & Proposed Sections             | 26 |  |  |  |  |
| 2.6 3D Views                                 | 29 |  |  |  |  |
| 2.7 Area Plans                               | 33 |  |  |  |  |
| 2.8 Schedules                                | 48 |  |  |  |  |