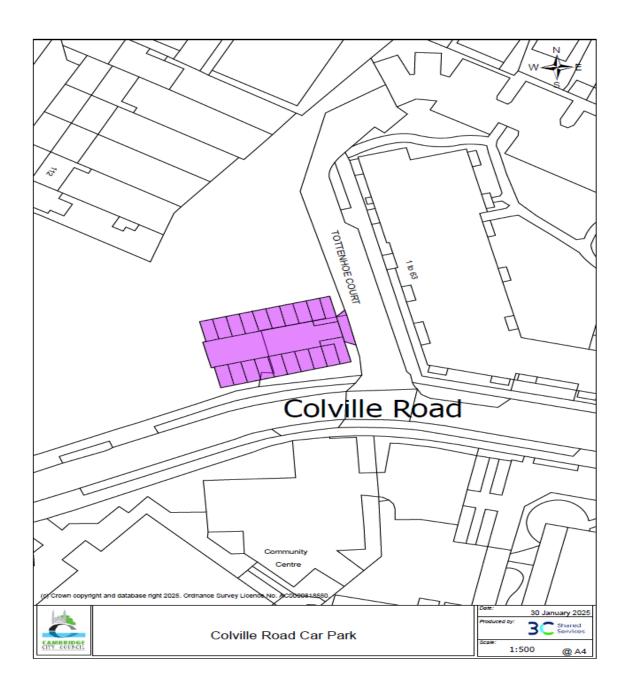

| Column 1                      | Column 2                                | Column 3                           | Column<br>4         | Colum 5                                      | Column<br>6         |
|-------------------------------|-----------------------------------------|------------------------------------|---------------------|----------------------------------------------|---------------------|
| Parking<br>places<br>(Note 1) | Plan of<br>designated<br>parking areas: | Controlled<br>Hours/Maximum Stay   | Type of<br>Car Park | Position in<br>which<br>vehicles may<br>wait | Class of<br>Vehicle |
| Colville<br>Road Car<br>Park  | Schedule 6,<br>Plan 32                  | At all times, 2 hours Maximum Stay | Surface             | Note 2                                       | Note 3              |
|                               |                                         | No return within 2 hours           |                     |                                              |                     |

Note 1 - Vehicles towing a caravan or trailer having 2 or more wheels are prohibited.

Note 2 - Wholly within a parking bay as indicated by the markings on the several decks.

Note 3 - Private motor vehicles, motorcycles, motorcycle combinations and goods vehicles of 1.5 tonnes or less unladen weight.