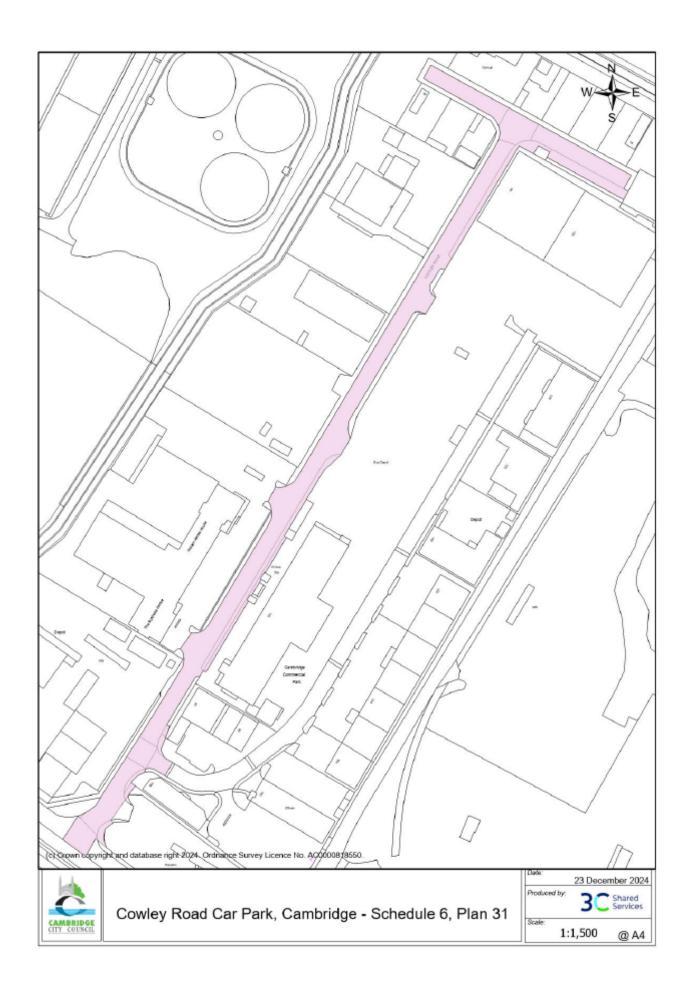

| Column 1                      | Column 2                                | Column 3                                                                                       | Column<br>4         | Colum 5                                      | Column<br>6         |
|-------------------------------|-----------------------------------------|------------------------------------------------------------------------------------------------|---------------------|----------------------------------------------|---------------------|
| Parking<br>places<br>(Note 1) | Plan of<br>designated<br>parking areas: | Controlled<br>Hours/Maximum Stay                                                               | Type of<br>Car Park | Position in<br>which<br>vehicles may<br>wait | Class of<br>Vehicle |
| Cowley<br>Road car<br>park    | Schedule 6,<br>Plan 31                  | Operating times 08:00-18:00hrs  2 hour Maximum stay Monday to Sunday  No return within 2 hours | Surface             | Note 2                                       | Note 3              |

- Note 1 Vehicles towing a caravan or trailer having 2 or more wheels are prohibited.
- Note 2 Wholly within a parking bay as indicated by the markings on the several decks.
- Note 3 Private motor vehicles, motorcycles, motorcycle combinations and goods vehicles of 1.5 tonnes or less unladen weight.