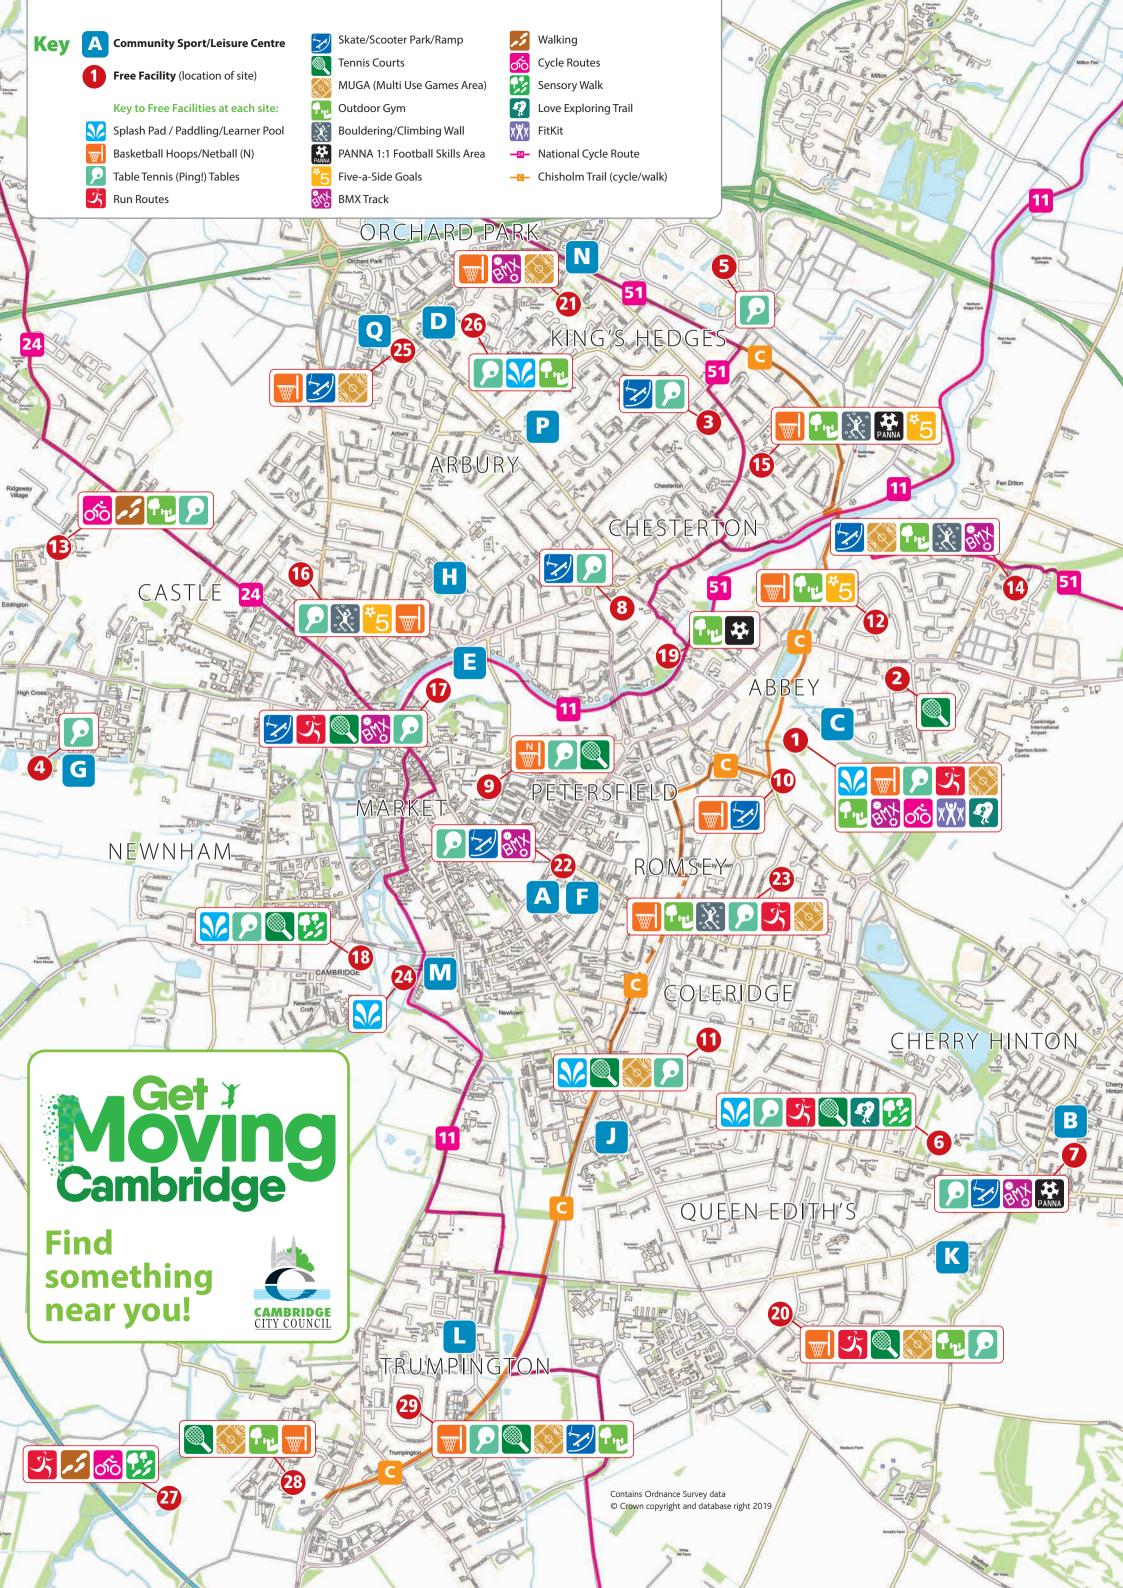

#### FREE activities in green & open spaces All free to use and non-bookable.

- Abbey Leisure Complex & Coldhams Common, Pool Way (off Whitehill Road), Cambridge, CB5 8NT: Splash Pad, Table Tennis (x2), Run Route, Basketball Hoops, BMX Track, Outdoor Gym, Multi Use Games Area (MUGA), Grass Pitches, Cycle Route, FitKit, Love Exploring Trail.
- Barnwell Road Tennis Court, Cambridge, CB5 8RQ: Tennis Court (x1).
- Browns Field Community Centre, 31a Green End Rd, Cambridge, CB4 1RU: *Table Tennis (x1), Scooter Park*.
- Cambridge University Sports Centre, Philippa Fawcett Drive, Cambridge, CB3 0AS: Table Tennis (x1).
- Cambridge Science Park, Cambridge, CB4 OGQ: Table Tennis (x1).
- Cherry Hinton Hall, Cherry Hinton Road, Cambridge, CB1 8DW: Paddling Pool, Run Route, Table Tennis (x2), Tennis Court (x1), Love Exploring Trail, Sensory Walk.
- Cherry Hinton Recreation Ground, High Street, Cherry Hinton, Cambridge, CB1 9EJ: BMX Track, Skate Park, Table Tennis (x1), Panna (x1).
- Chesterton Recreation Ground, Church Street, Chesterton, CB4 1DH: Skate Ramp, Table Tennis(x1).
- Christ's Pieces, Emmanuel Road, Cambridge, CB1 1JW: Tennis Courts (x4), Table Tennis (x3), Netball Court
- Coldhams Lane Play area, Cambridge, CB1 3HH: Basketball Hoops, Skate Ramp.
- Coleridge Recreation Ground, Davy Road, Cambridge, CB1 3QW: Tennis Courts (x2), Table Tennis (x1), Splash Pad/Paddling Pool, MUGA.
- Ditton Fields Recreation Ground, Cambridge, CB5 8QL: Basketball Hoops, Outdoor Gym, Five-a-Side Goals.
- Eddington, Cambridge, CB3 1AA: Outdoor gym, table tennis (x1), cycle and walking routes

- Fison Road Recreation Ground (Thorpe Way Play Area), Cambridge, CB5 8TL: BMX Track, Outdoor Gym, Multi Use Games Area (MUGA), Skate Park, Climbing Boulders with Climbing Net.
- **(I)** Green End Recreation Ground, Green End Road, Cambridge, CB4 1RU: Basketball Hoops, Bouldering Wall, Outdoor Gym, Panna (x1), Five-a-Side Goals.
- Histon Road Recreation Ground, Cambridge, CB4 3QE: Table Tennis (x1) Climbing Boulder (x1), Five-a-Side (allweather surface), Basketball Hoops.
- Jesus Green, Cambridge, CB4 3BD: Tennis Courts (x4 Hard, x2 Grass), Run Route, Skate & BMX Park, Table Tennis (x1).
- Lammas Land, Cambridge, CB3 9EY: Tennis Court (x1), Table Tennis (x1), Paddling Pool, Sensory Walk.
- **Logan's Meadow**, Cambridge, CB4 1BL: Outdoor Gym, football kickabout area.
- Nightingale Recreation Ground, Cambridge, CB1 8SG: Tennis Courts (x2), Run Route, Table Tennis (x1), Basketball Hoops, MUGA, Outdoor Gym.
- Nuns Way Recreation Ground, Cambridge, CB4 2NR: Floodlit MUGA, BMX Track, Basketball Hoops.
- Parkside Pools & Gym, Gonville Place, Cambridge, CB1 1LY: Skate Park, BMX Track, Table Tennis (x2).
- Romsey Recreation Ground, Vinery Road, Cambridge, CB1 3DT: Basketball Hoops, MUGA, Outdoor Gym, Climbing Boulder Wall (x1), Table Tennis (x1), Run Route.
- Sheeps Green Learner Pool, via Barton Road, Cambridge, CB3 9PA: Outdoor Learner Pool.
- St Albans Recreation Ground, St Catherines Road, Cambridge, CB4 3XJ: Skate Ramp, Basketball Hoops,
- The Pulley Recreation Ground, off Buchan Street, Cambridge, CB4 2XF: Splash Pad, Outdoor Gym (Junior), Table Tennis (x1).
- Trumpington Meadows Country Park, Cambridge CB2 9LJ: Run Route, Walking Routes, Cycle Paths, Sensory Walk.
- Trumpington Meadows, Kestrel Rise, Trumpington CB2 9AY: Tennis Court (x1), MUGA, Basketball Hoops, Outdoor Gym off Consort Avenue.
- Trumpington Recreation Ground, Paget Road, Cambridge, CB2 9JT: Table Tennis (x1), Basketball Hoops, Tennis Court (x1), MUGA, Outdoor Gym, BMX/Scooter track.

#### **Community Sport and Leisure Centres**

The following Sport & Leisure Centres are working in partnership with the City Council's Active Lifestyles **Team** (for locations see map overleaf)

**XR** = Exercise Referral site, offering tailor made exercise programmes for adults with long term medical conditions.

- Parkside Pools and Gym, CB1 1LY XR www.better.org.uk/parksidepools
- Cherry Hinton Village Leisure Centre, CB1 9EJ XR www.better.org.uk/cherryhintonvillageleisurecentre
- C Abbey Leisure Complex, CB5 8NT XR www.better.org.uk/abbeyleisurecomplex
- Kings Hedges Learner Pool, CB4 2XF www.better.org.uk/kingshedgeslearnerpool
- Jesus Green Lido, CB4 3AX www.better.org.uk/jesusgreenlido
- Kelsey Kerridge Sports Centre, CB1 1NA www.kelseykerridge.co.uk
- G Cambridge University Sports Centre, CB3 0AS www.sport.cam.ac.uk
- Chesterton Sports Centre, CB4 3NY XR www.chestertonsportscentre.co.uk
- Hills Road Sports and Tennis Centre, CB2 8PFXR www.hillsroadsportscentre.co.uk
- Netherhall Sports Centre, CB1 8NN XR www.netherhall.org/sportscentre
- **Trumpington Sport**, CB2 9HB www.acleisure.com
- M Leys Sports Complex, CB2 7AD www.theleys.net/leys-leisure
- Cambridge Regional College, CB4 2QT www.thepark-cambridge.co.uk/sports-centre-gym
- North Cambridge Academy, CB4 2JF www.northcambridgeacademy.org/community
- The Meadows Community Centre, CB4 2JL XR www.cambridge.gov.uk/meadows-community-centre