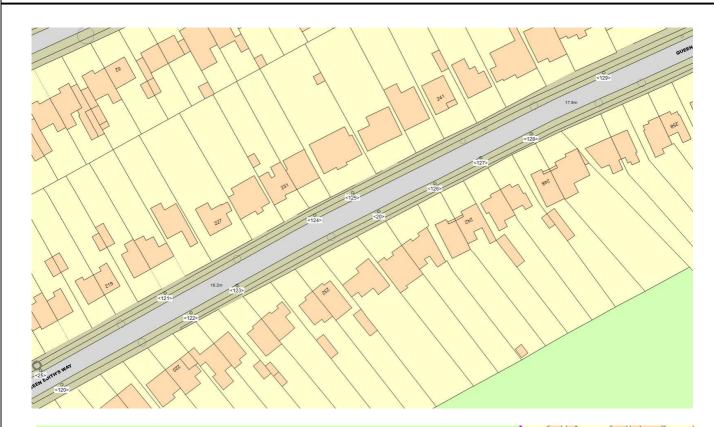

Sgl/47 (981876) Lime (Small Leaved Cv.) (Tilia cordata 'Winter Orange') o/s 29

(///ankle.excuse.cars)

PLOT Planting specification - Other (See comments) 1 tree

Queen Ediths Way (QUEENE), Queen Ediths

Sgl/20 (328268) Prunus (Japanese Cherry Cv.) (Prunus serrulata 'Sunset Boulevard') o/s 236-238

(///live.flood.boot)

PLOT Planting specification - Other (See comments) 1 tree

Sgl/25 (328288) Prunus (Japanese Cherry Cv.) (Prunus serrulata 'Sunset Boulevard') o/s 211

(///stump.task.causes)

PLOT Planting specification - Other (See comments) 1 tree

Sgl/73 (328392) Prunus (Japanese Cherry Cv.) (Prunus serrulata 'Sunset Boulevard') o/s 98

(///hype.jukebox.dame)

PLOT Planting specification - Other (See comments) 1 tree

Sgl/75 (328420) Prunus (Japanese Cherry Cv.) (Prunus serrulata 'Sunset Boulevard') o/s 92

Fletton House (///flame.looks.invite)

PLOT Planting specification - Other (See comments) 1 tree

Sgl/77 (329408) Prunus (Japanese Cherry Cv.) (Prunus serrulata 'Sunset Boulevard') Queen Ediths

Way outside 90 (///novel.scouts.seated)

PLOT Planting specification - Other (See comments) 1 tree

# ARBORICULTURAL WORKS ORDER

Sheet: 8 of 58

**Site Instruction** 

| Tree/Item code Species/Work required                                                                              | Quantity       |
|-------------------------------------------------------------------------------------------------------------------|----------------|
| Sgl/78 (328424) Prunus (Japanese Cherry Cv.) (Prunus serrulata 'Sunset Boulevard') (///soil.exact.teeth)          | o/s 86-88      |
| PLOT Planting specification - Other (See comments)                                                                | 1 tree         |
| Sgl/100 (329428) Prunus (Japanese Cherry Cv.) (Prunus serrulata 'Sunset Boulevard (///sleep.these.pipes)          | ) front of 49  |
| PLOT Planting specification - Other (See comments)                                                                | 1 tree         |
| Sgl/102 (329430) Prunus (Japanese Cherry Cv.) (Prunus serrulata 'Sunset Boulevard (///gender.tone.ducks)          | ) front of 53  |
| PLOT Planting specification - Other (See comments)                                                                | 1 tree         |
| Sgl/103 (329431) Prunus (Japanese Cherry Cv.) (Prunus serrulata 'Sunset Boulevard (///formal.cakes.final)         | ) front of 74  |
| PLOT Planting specification - Other (See comments)                                                                | 1 tree         |
| Sgl/105 (329432) Prunus (Japanese Cherry Cv.) (Prunus serrulata 'Sunset Boulevard (///translated.modern.fine)     | ) front of 80  |
| PLOT Planting specification - Other (See comments)                                                                | 1 tree         |
| Sgl/106 (329433) Prunus (Japanese Cherry Cv.) (Prunus serrulata 'Sunset Boulevard (///mull.habit.backed)          | ) front of 100 |
| PLOT Planting specification - Other (See comments)                                                                | 1 tree         |
| Sgl/107 (329434) Prunus (Japanese Cherry Cv.) (Prunus serrulata 'Sunset Boulevard 102-104 (///rating.hobby.spare) | ) front of     |
| PLOT Planting specification - Other (See comments)                                                                | 1 tree         |
| Sgl/108 (329435) Prunus (Japanese Cherry Cv.) (Prunus serrulata 'Sunset Boulevard -110 (///mercy.extend.olive)    | ) front of 108 |
| PLOT Planting specification - Other (See comments)                                                                | 1 tree         |
| Sgl/109 (329436) Prunus (Japanese Cherry Cv.) (Prunus serrulata 'Sunset Boulevard (///bucks.twigs.escape)         | ) front of     |
| PLOT Planting specification - Other (See comments)                                                                | 1 tree         |
| Sgl/110 (329437) Prunus (Japanese Cherry Cv.) (Prunus serrulata 'Sunset Boulevard 116-118 (///punk.loans.lots)    | ) front of     |
| PLOT Planting specification - Other (See comments)                                                                | 1 tree         |
| Sgl/111 (329438) Prunus (Japanese Cherry Cv.) (Prunus serrulata 'Sunset Boulevard - 122 (///legs.bits.duke)       | ) front of 120 |
| PLOT Planting specification - Other (See comments)                                                                | 1 tree         |
| Sgl/112 (329439) Prunus (Japanese Cherry Cv.) (Prunus serrulata 'Sunset Boulevard (///jabs.broker.cycles)         | ) front of 126 |
| PLOT Planting specification - Other (See comments)                                                                | 1 tree         |

# ARBORICULTURAL WORKS ORDER

Sheet: 9 of 58

**Site Instruction** 

| Trac/Itam code   | Species (Work required                                                                              | Ouzatitu     |
|------------------|-----------------------------------------------------------------------------------------------------|--------------|
| Tree/Item code   | Species/Work required                                                                               | Quantity     |
| Sgl/113 (329440) | Prunus (Japanese Cherry Cv.) (Prunus serrulata 'Sunset Boulevard') (///held.upgrading.quick)        | bus stop     |
| PLOT Plantin     | g specification - Other (See comments)                                                              | 1 tree       |
| Sgl/114 (329441) | Prunus (Japanese Cherry Cv.) (Prunus serrulata 'Sunset Boulevard') (///mouse.loaded.join)           | front of 138 |
| PLOT Plantin     | g specification - Other (See comments)                                                              | 1 tree       |
| Sgl/115 (329442) | Prunus (Japanese Cherry Cv.) (Prunus serrulata 'Sunset Boulevard') (///piles.enjoyable.branded)     | front of 146 |
| PLOT Plantin     | g specification - Other (See comments)                                                              | 1 tree       |
| Sgl/116 (329443) | Maple (Field Cv.) (Acer campestre 'Streetwise') front of school (///shrimp.gates.bring)             |              |
| PLOT Plantin     | g specification - Other (See comments)                                                              | 1 tree       |
| Sgl/117 (329444) | Prunus (Japanese Cherry Cv.) (Prunus serrulata 'Sunset Boulevard') school (///video.jump.libraries) | front of     |
| PLOT Plantin     | g specification - Other (See comments)                                                              | 1 tree       |
| Sgl/118 (329445) | Prunus (Japanese Cherry Cv.) (Prunus serrulata 'Sunset Boulevard') school (///after.clown.stem)     | front of     |
| PLOT Plantin     | g specification - Other (See comments)                                                              | 1 tree       |
| Sgl/119 (329446) | Prunus (Japanese Cherry Cv.) (Prunus serrulata 'Sunset Boulevard') (///truly.fuels.candle)          | front of 204 |
| PLOT Plantin     | g specification - Other (See comments)                                                              | 1 tree       |
| Sgl/120 (329447) | Prunus (Japanese Cherry Cv.) (Prunus serrulata 'Sunset Boulevard') (///pillow.swung.join)           | front of 212 |
| PLOT Plantin     | g specification - Other (See comments)                                                              | 1 tree       |
| Sgl/121 (329448) | Prunus (Japanese Cherry Cv.) (Prunus serrulata 'Sunset Boulevard') (///backs.bunk.lots)             | front of 223 |
| PLOT Plantin     | g specification - Other (See comments)                                                              | 1 tree       |
| Sgl/122 (329449) | Prunus (Japanese Cherry Cv.) (Prunus serrulata 'Sunset Boulevard') - 224 (///beside.pops.wiser)     | front of 222 |
| PLOT Plantin     | g specification - Other (See comments)                                                              | 1 tree       |
| Sgl/123 (329450) | Prunus (Japanese Cherry Cv.) (Prunus serrulata 'Sunset Boulevard') - 228 (///erase.busy.spicy)      | front of 226 |
| PLOT Plantin     | g specification - Other (See comments)                                                              | 1 tree       |
| Sgl/124 (329451) | Prunus (Japanese Cherry Cv.) (Prunus serrulata 'Sunset Boulevard') - 233 (///petty.zealous.rocky)   | front of 231 |
| PLOT Plantin     | g specification - Other (See comments)                                                              | 1 tree       |

Sgl/51 (231712)

PLOT Planting specification - Other (See comments)

# ARBORICULTURAL WORKS ORDER

Sheet: 10 of 58

**Site Instruction** 

Item Ref: 02315

1 tree

| Tree/Item code Species/Work required                                                                                                       | Quantity                |
|--------------------------------------------------------------------------------------------------------------------------------------------|-------------------------|
| Sgl/125 (329452) Prunus (Japanese Cherry Cv.) (Prunus serrulata 'Sunset Boulevard') (///sadly.deeper.bike)                                 | front of 235            |
| PLOT Planting specification - Other (See comments)                                                                                         | 1 tree                  |
| Sgl/126 (329453) Prunus (Japanese Cherry Cv.) (Prunus serrulata 'Sunset Boulevard') -242 (///sleep.bring.jazz)                             | front of 240            |
| PLOT Planting specification - Other (See comments)                                                                                         | 1 tree                  |
| Sgl/127 (329454) Prunus (Japanese Cherry Cv.) (Prunus serrulata 'Sunset Boulevard') and bus stop (///bleak.park.spray)                     | front of 244            |
| PLOT Planting specification - Other (See comments)                                                                                         | 1 tree                  |
| Sgl/128 (329455) Prunus (Japanese Cherry Cv.) (Prunus serrulata 'Sunset Boulevard') - 250 (///metro.opera.scan)                            | front of 248            |
| PLOT Planting specification - Other (See comments)                                                                                         | 1 tree                  |
| Sgl/129 (329456) Prunus (Japanese Cherry Cv.) (Prunus serrulata 'Sunset Boulevard') (///sleep.wage.debit)                                  | front of 249            |
| PLOT Planting specification - Other (See comments)                                                                                         | 1 tree                  |
| Sgl/131 (981900) Prunus (Japanese Cherry Cv.) (Prunus serrulata 'Sunset Boulevard') (///firmly.forced.branded)                             | o/s 86-88               |
| PLOT Planting specification - Other (See comments)                                                                                         | 1 tree                  |
| Radegund Road (RADEGR), Coleridge                                                                                                          |                         |
| Sgl/46 (186768) Birch (Silver) (Betula pendula) opp 1b (///depend.sports.ticket) PLOT Planting specification - Other (See comments)        | 1 tree                  |
| Ramsden Square (RAMSDS), Kings Hedges                                                                                                      |                         |
| Sgl/41 (231736) Pear (Callery Cv.) (Pyrus calleryana 'Redspire') o/s 108 (///dollar. PLOT Planting specification - Other (See comments)    | deep.books)<br>1 tree   |
| Sgl/45 (231732) Pear (Callery Cv.) (Pyrus calleryana 'Redspire') o/s 98/100 (///fun PLOT Planting specification - Other (See comments)     | d.lost.smile)<br>1 tree |
| Sgl/46 (231728) Pear (Callery Cv.) (Pyrus calleryana 'Redspire') o/s 61 (///thinks.c<br>PLOT Planting specification - Other (See comments) | risp.seat)<br>1 tree    |