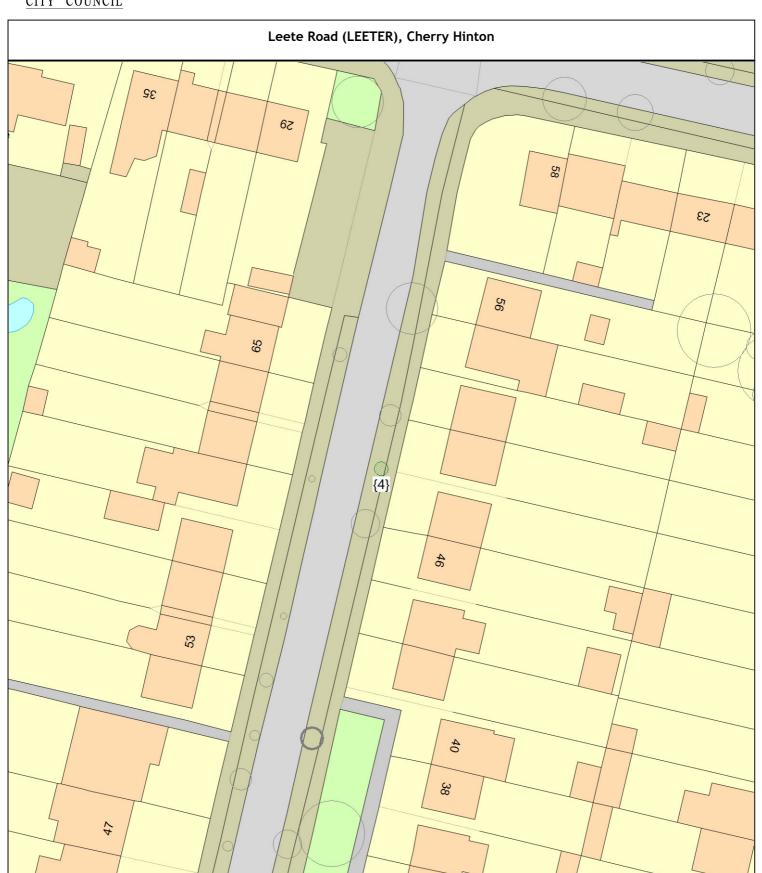

#### Leete Road (LEETER), Cherry Hinton

Sgl/4 (147956) Birch (Paper) (Betula papyrifera) between 48 50 (///every.income.fence)
PLOT Planting specification - Other (See comments) 1 tree