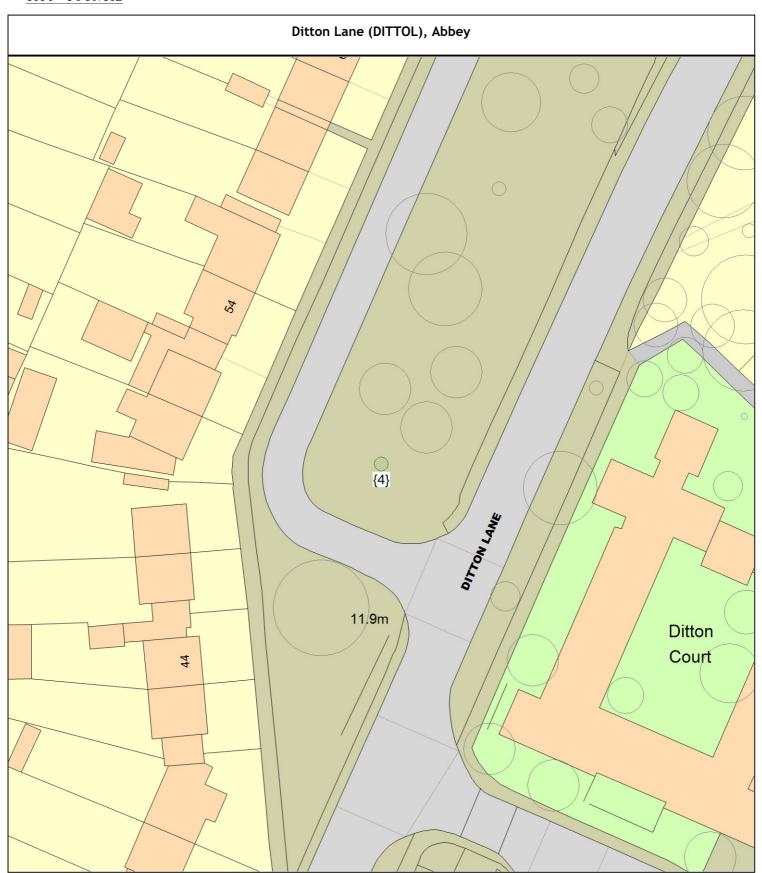

## Ditton Lane (DITTOL), Abbey

Sgl/4 (012776) Tulip Tree (Common) (Liriodendron tulipifera) opp 50/52
(///laminated.endearing.comet)
PLOT Planting specification - Other (See comments)

1 tree