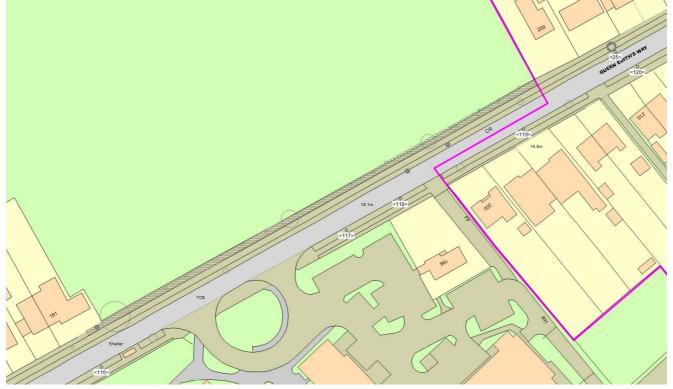

# CITY COUNCIL Queen Ediths Way (QUEENE), Queen Ediths {116} (1115) (1114) {103} 0c{7c(7c(75)73)6}7108}1100112} {100}2}

Sheet: 48A of 58

Item Ref: 02315