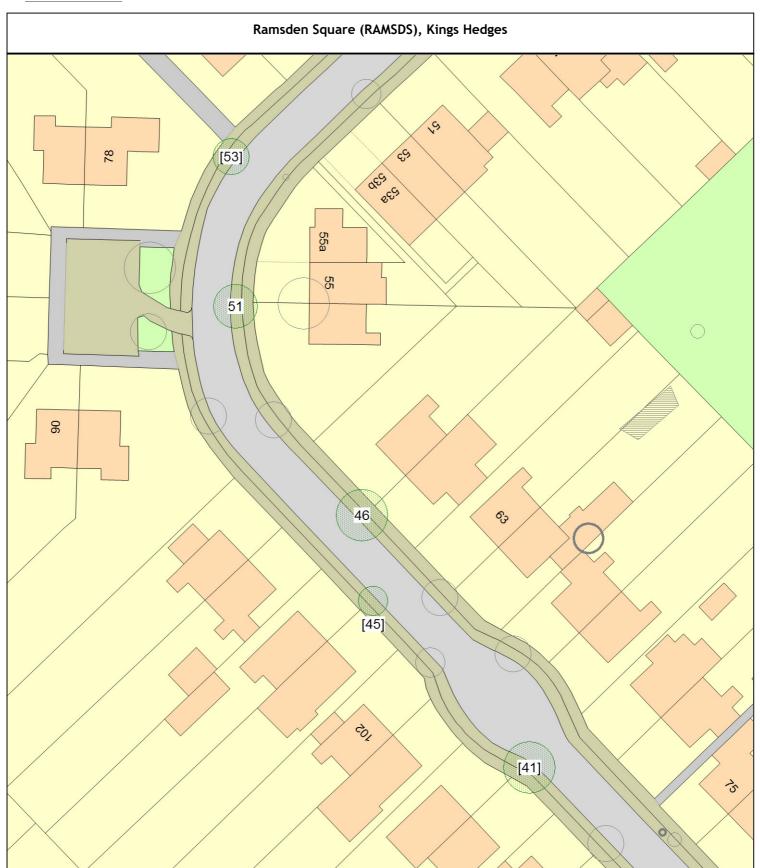

# ARBORICULTURAL WORKS ORDER

Sheet: 10 of 58

**Site Instruction** 

Item Ref: 02315

1 tree

| Tree/Item code Species/Work required                                                                                                       | Quantity                |
|--------------------------------------------------------------------------------------------------------------------------------------------|-------------------------|
| Sgl/125 (329452) Prunus (Japanese Cherry Cv.) (Prunus serrulata 'Sunset Boulevard') (///sadly.deeper.bike)                                 | front of 235            |
| PLOT Planting specification - Other (See comments)                                                                                         | 1 tree                  |
| Sgl/126 (329453) Prunus (Japanese Cherry Cv.) (Prunus serrulata 'Sunset Boulevard') -242 (///sleep.bring.jazz)                             | front of 240            |
| PLOT Planting specification - Other (See comments)                                                                                         | 1 tree                  |
| Sgl/127 (329454) Prunus (Japanese Cherry Cv.) (Prunus serrulata 'Sunset Boulevard') and bus stop (///bleak.park.spray)                     | front of 244            |
| PLOT Planting specification - Other (See comments)                                                                                         | 1 tree                  |
| Sgl/128 (329455) Prunus (Japanese Cherry Cv.) (Prunus serrulata 'Sunset Boulevard') - 250 (///metro.opera.scan)                            | front of 248            |
| PLOT Planting specification - Other (See comments)                                                                                         | 1 tree                  |
| Sgl/129 (329456) Prunus (Japanese Cherry Cv.) (Prunus serrulata 'Sunset Boulevard') (///sleep.wage.debit)                                  | front of 249            |
| PLOT Planting specification - Other (See comments)                                                                                         | 1 tree                  |
| Sgl/131 (981900) Prunus (Japanese Cherry Cv.) (Prunus serrulata 'Sunset Boulevard') (///firmly.forced.branded)                             | o/s 86-88               |
| PLOT Planting specification - Other (See comments)                                                                                         | 1 tree                  |
| Radegund Road (RADEGR), Coleridge                                                                                                          |                         |
| Sgl/46 (186768) Birch (Silver) (Betula pendula) opp 1b (///depend.sports.ticket) PLOT Planting specification - Other (See comments)        | 1 tree                  |
| Ramsden Square (RAMSDS), Kings Hedges                                                                                                      |                         |
| Sgl/41 (231736) Pear (Callery Cv.) (Pyrus calleryana 'Redspire') o/s 108 (///dollar. PLOT Planting specification - Other (See comments)    | deep.books)<br>1 tree   |
| Sgl/45 (231732) Pear (Callery Cv.) (Pyrus calleryana 'Redspire') o/s 98/100 (///fun PLOT Planting specification - Other (See comments)     | d.lost.smile)<br>1 tree |
| Sgl/46 (231728) Pear (Callery Cv.) (Pyrus calleryana 'Redspire') o/s 61 (///thinks.c<br>PLOT Planting specification - Other (See comments) | risp.seat)<br>1 tree    |

Pear (Callery Cv.) (Pyrus calleryana 'Redspire') o/s 57 (///tapes.with.inspector)

#### ARBORICULTURAL WORKS ORDER

Sheet: 11 of 58

Site Instruction

Item Ref: 02315

Tree/Item code Species/Work required Quantity

Sgl/53 (231704) Pear (Callery Cv.) (Pyrus calleryana 'Redspire') adj 78 (///spider.fries.dimes) PLOT Planting specification - Other (See comments) 1 tree