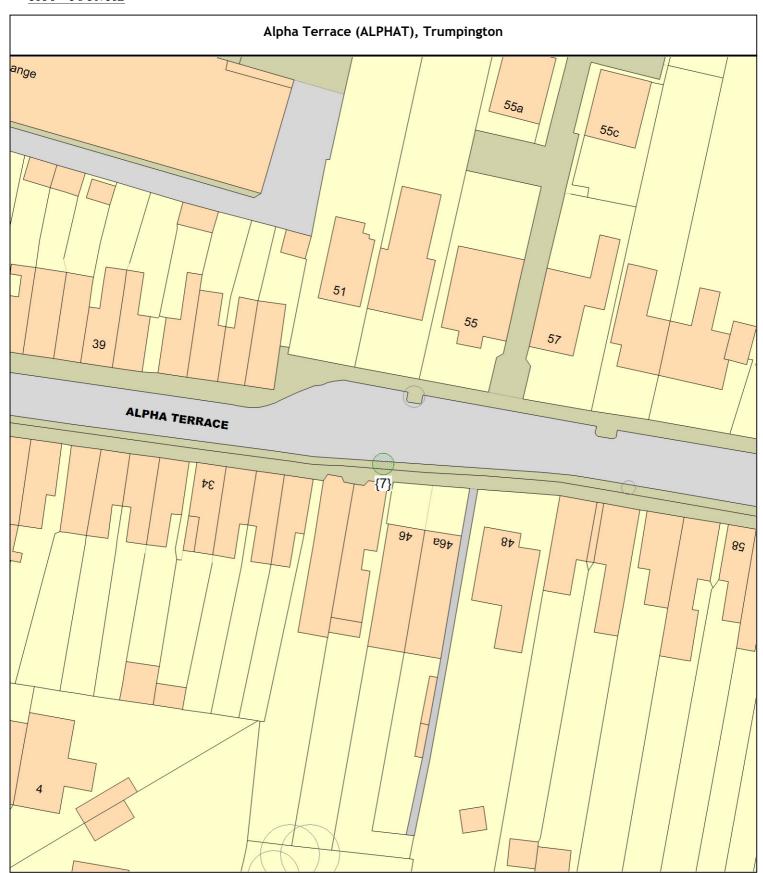

#### Alpha Terrace (ALPHAT), Trumpington

Sgl/7 (981872) Apple (Three Lobed Crab) (Malus trilobata) o/s 53/55 (///intent.hats.baking)
PLOT Planting specification - Other (See comments) 1 tree