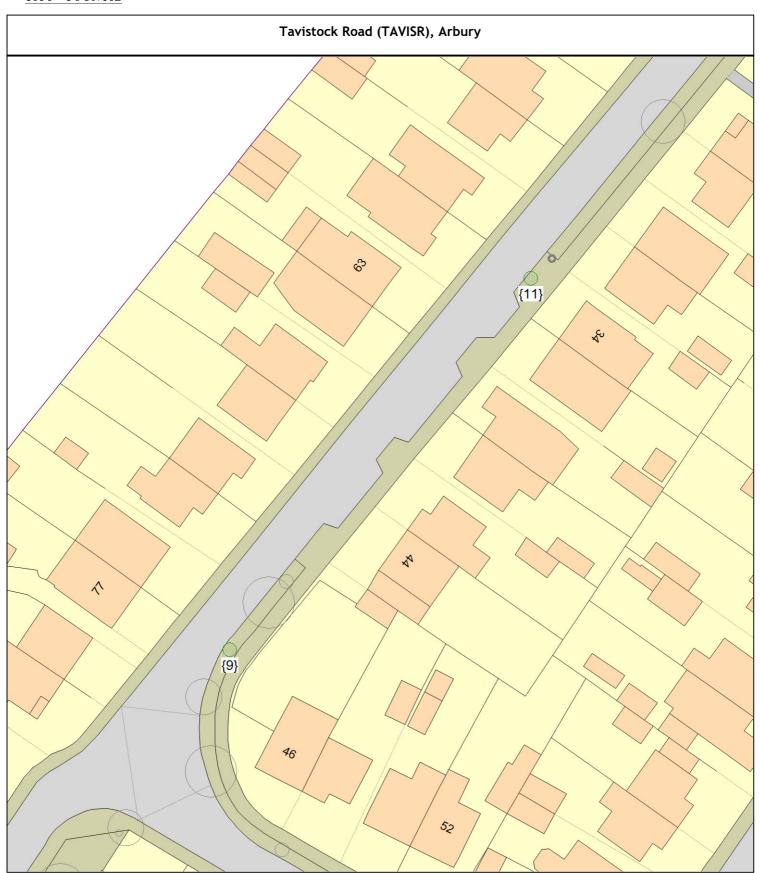

PLOT Planting specification - Other (See comments)

Tavistock Road (TAVISR), Arbury

Sgl/9 (124900) Sorbus (Wild Service Tree) (Sorbus torminalis) (///broom.secure.leaves)

PLOT Planting specification - Other (See comments) 1 tree

Sgl/11 (124896) Maple (Trident) (Acer buergerianum) (///exists.sock.dollar)

PLOT Planting specification - Other (See comments) 1 tree