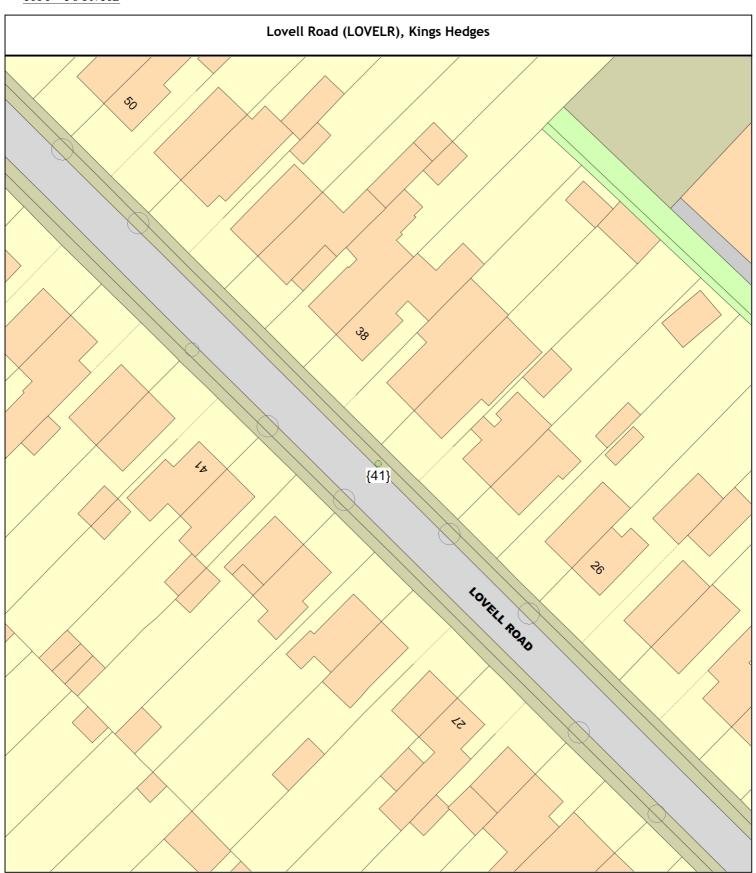

# Lovell Road (LOVELR), Kings Hedges

Sgl/41 (229154) Pear (Callery Cv.) (Pyrus calleryana 'Redspire') (///hello.rivers.spike)

PLOT Planting specification - Other (See comments) 1 tree