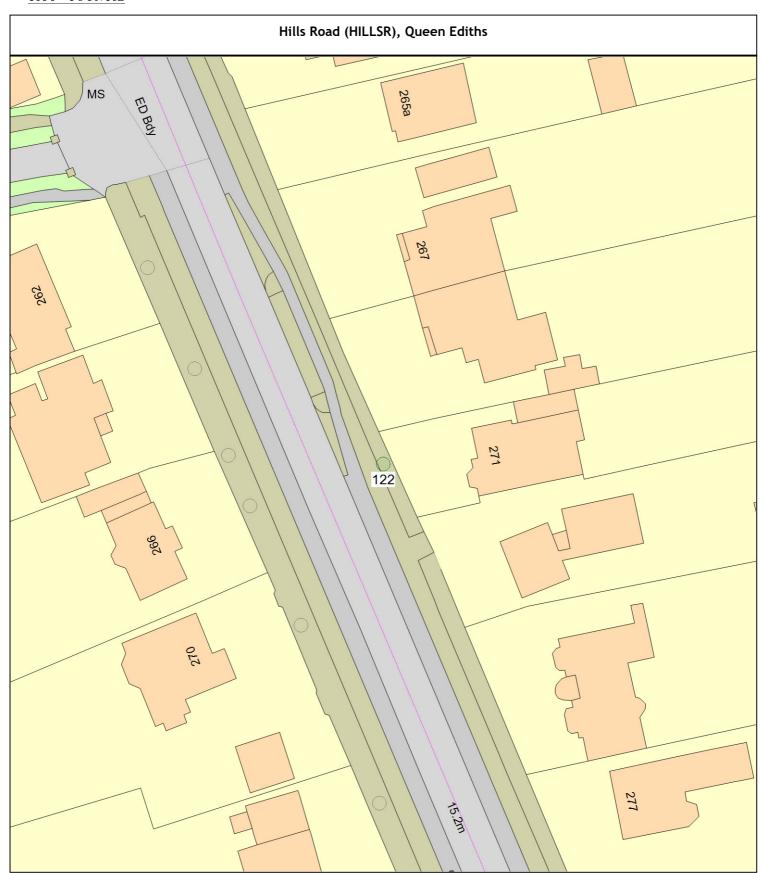

Sgl/21 (981880) Lime (American Cv.) (Tilia americana 'American Sentry') o/s 94

(///upper.hint.cable)

PLOT Planting specification - Other (See comments)

1 tree

Hills Road (HILLSR), Queen Ediths

Sgl/122 (326071) Persian Ironwood (Cv.) (Parrotia persica 'Vanessa') (///depend.rigid.define)

PLOT Planting specification - Other (See comments)

1 tree

Hooper Street (HOOPES), Petersfield

Sgl/15 (301452) Prunus (Flowering Cherry) (Prunus 'Pink Shell') s/o 28 (///lift.soup.freed)

PLOT Planting specification - Other (See comments)