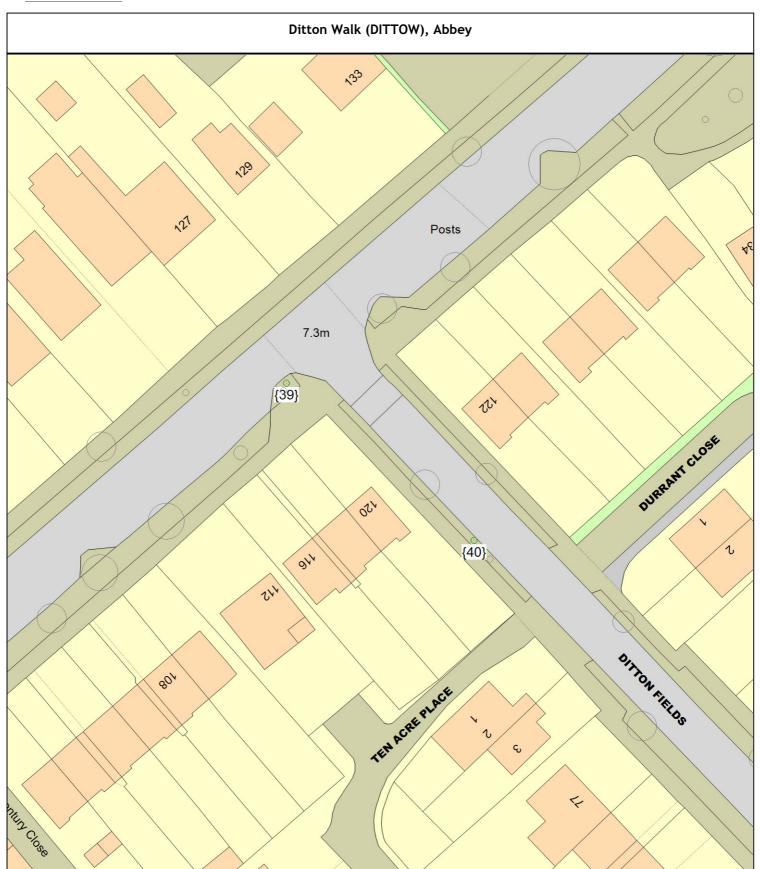

# Ditton Walk (DITTOW), Abbey

Sgl/39 (029229) Alder (Golden) (Alnus incana 'Aurea') on corner with Ditton Fields (///sung.drive.giant)

PLOT Planting specification - Other (See comments) 1 tree

Sgl/40 (029230) Birch (Paper) (Betula papyrifera) see map (///period.zeal.loved)
PLOT Planting specification - Other (See comments) 1 tree