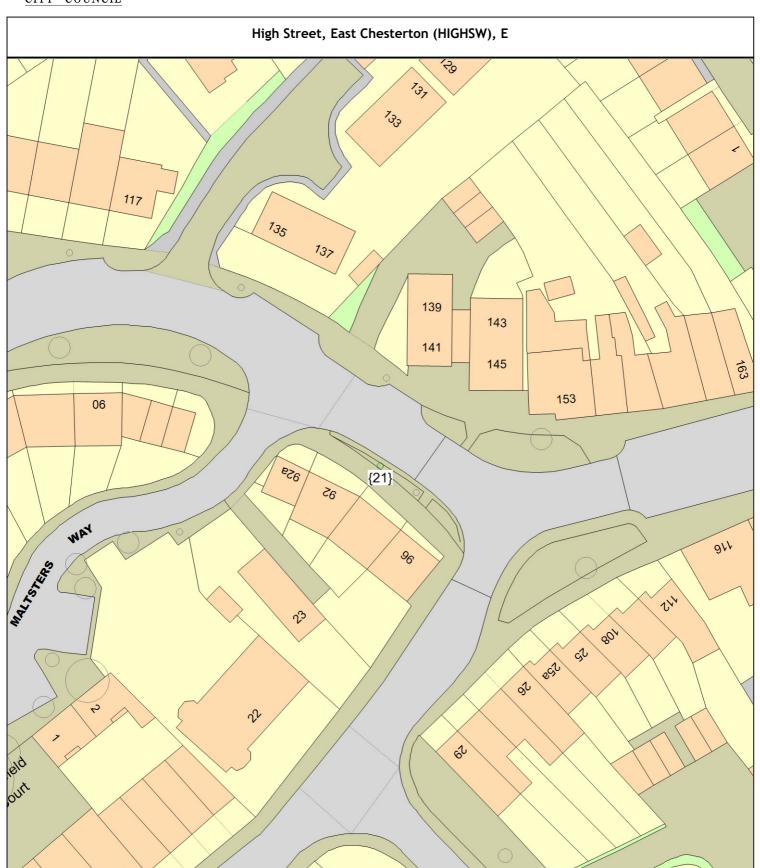

Sgl/21 (981880) Lime (American Cv.) (Tilia americana 'American Sentry') o/s 94

(///upper.hint.cable)

PLOT Planting specification - Other (See comments)

1 tree

Hills Road (HILLSR), Queen Ediths

Sgl/122 (326071) Persian Ironwood (Cv.) (Parrotia persica 'Vanessa') (///depend.rigid.define)