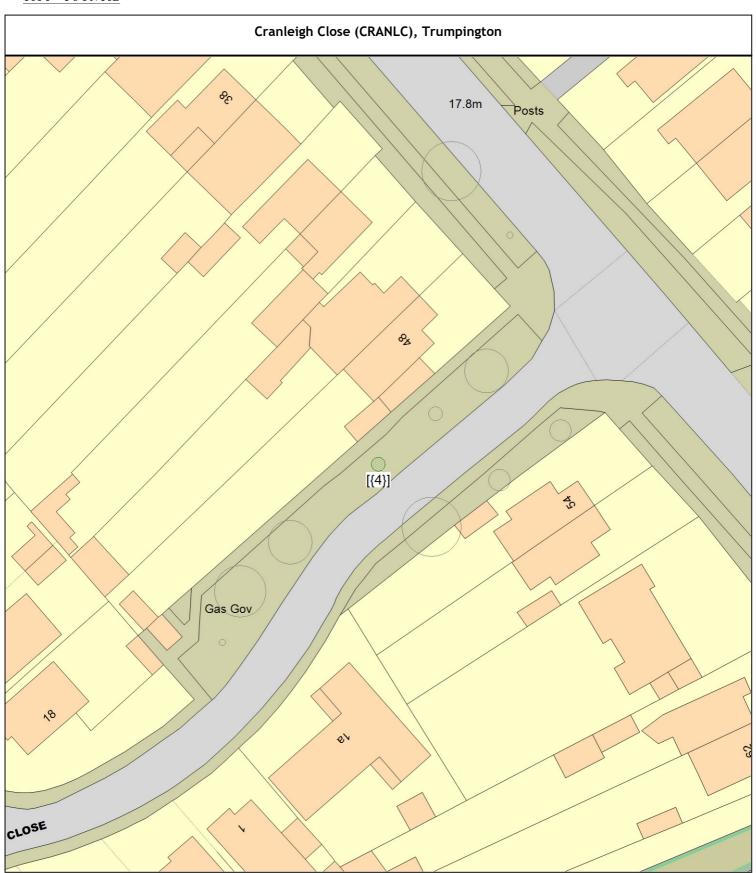

# Cranleigh Close (CRANLC), Trumpington

Sgl/4 (382608) Prunus (Flowering Cherry) (Prunus 'Pink Shell') See plan (///shorts.spent.toward)
PLOT Planting specification - Other (See comments) 1 tree