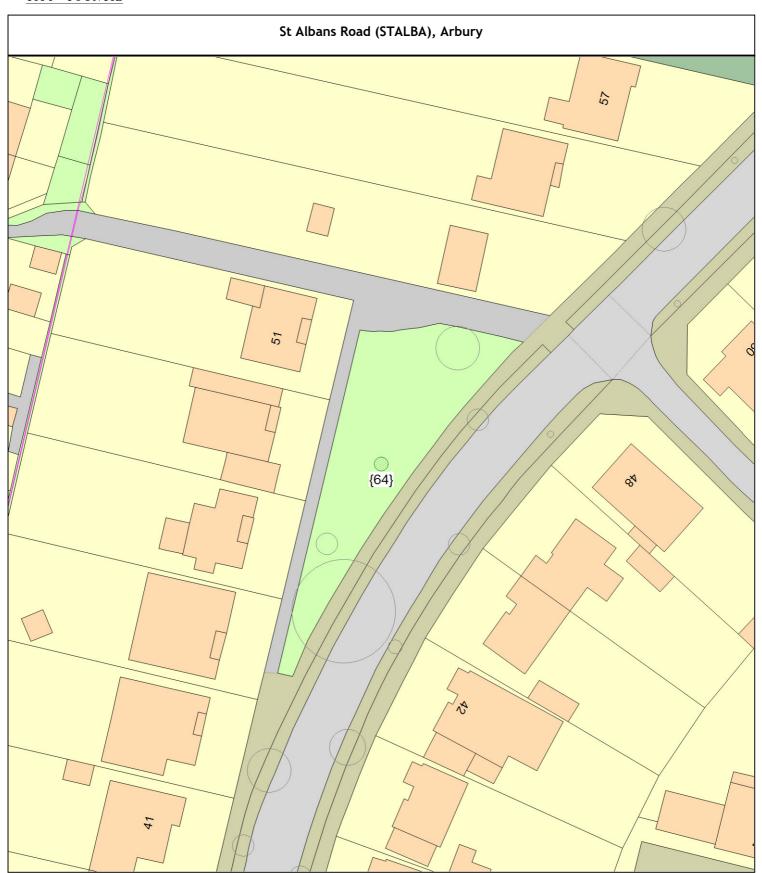

PLOT Planting specification - Other (See comments) 1 tree

St Albans Road (STALBA), Arbury

Sgl/64 (981884) Sorbus (Bastard Service Tree) (Sorbus x thuringiaca 'Fastigiata') o/s 47

(///bricks.points.gain)

PLOT Planting specification - Other (See comments) 1 tree