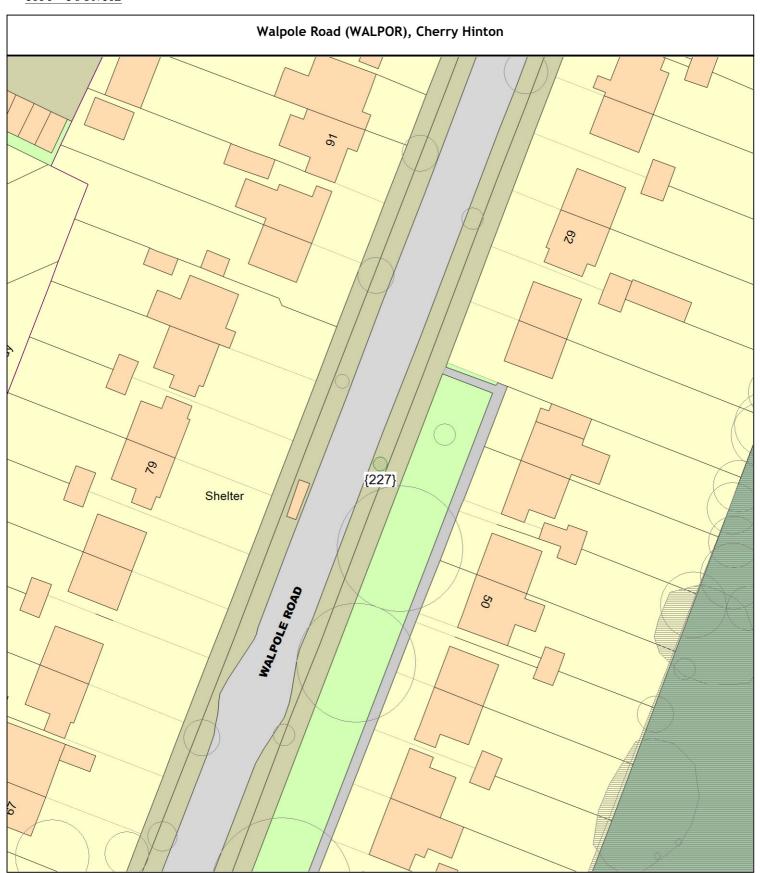

# Cambridge CC ARBORICULTURAL WORKS ORDER

Sheet: 12 of 58

**Site Instruction** 

Item Ref: 02315

| Tree/Item code                | Species/Work required                                                                                | Quantity          |
|-------------------------------|------------------------------------------------------------------------------------------------------|-------------------|
| alpole Road (WAL              | POR), Cherry Hinton                                                                                  |                   |
| Sgl/227 (153610)              | Birch (Chinese Red Barked) (Betula albosinensis 'Fascinatio                                          | on')              |
| PLOT Plant                    | <pre>(///pigs.cans.truck) ing specification - Other (See comments)</pre>                             | 1 tree            |
| ater Street (WATE             | ERS), East Chesterton                                                                                |                   |
| Sgl/18 (050660)               | Alder (Cut Leaved) (Alnus incana 'Laciniata') at the junctio (///dose.junior.reveal)                 | n of Water Street |
| PLOT Plant                    | ing specification - Other (See comments)                                                             | 1 tree            |
| ordsworth Grove               | (WORDSG), Newnham                                                                                    |                   |
| Sgl/18 (538268)<br>PLOT Plant | Birch (River) (Betula nigra) opp. 24 (///encounter.liabilitying specification - Other (See comments) | v.firms) 1 tree   |
|                               |                                                                                                      |                   |
|                               |                                                                                                      |                   |
|                               |                                                                                                      |                   |
|                               |                                                                                                      |                   |
|                               |                                                                                                      |                   |
|                               |                                                                                                      |                   |
|                               |                                                                                                      |                   |
| Contractor: A                 | Mercer Tree Services Ltd                                                                             |                   |
|                               |                                                                                                      |                   |