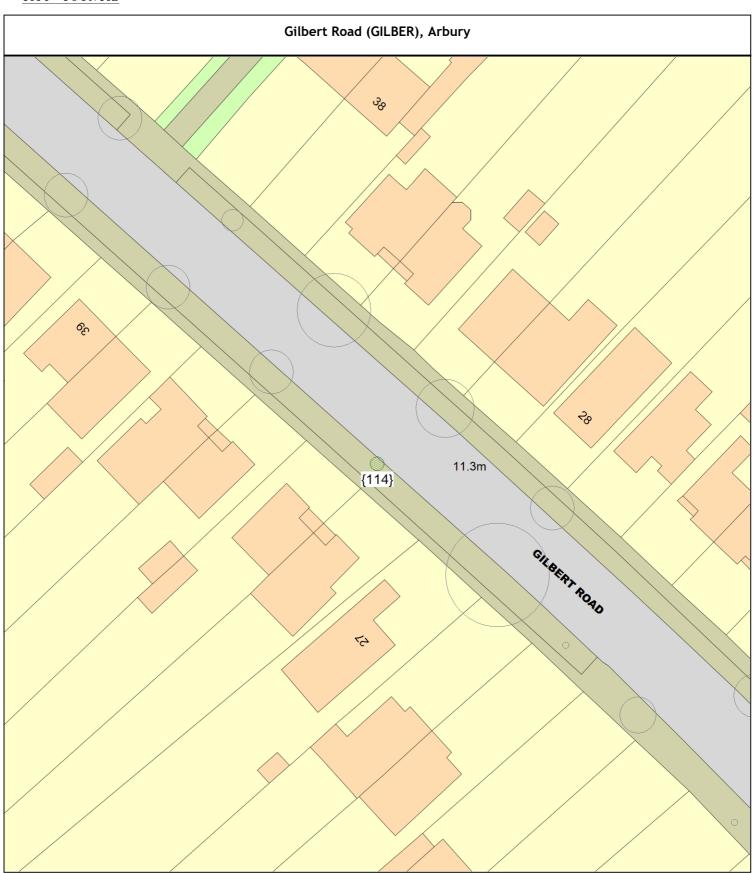

(///trees.tent.wonderfully)

PLOT Planting specification - Other (See comments)

1 tree

Gilbert Road (GILBER), Arbury

Sgl/114 (423220) Thorn (Broad Leaved Cockspur) (Crataegus x prunifolia 'Splendens') o/s 29/31

(///type.fetch.known)

PLOT Planting specification - Other (See comments)

1 tree