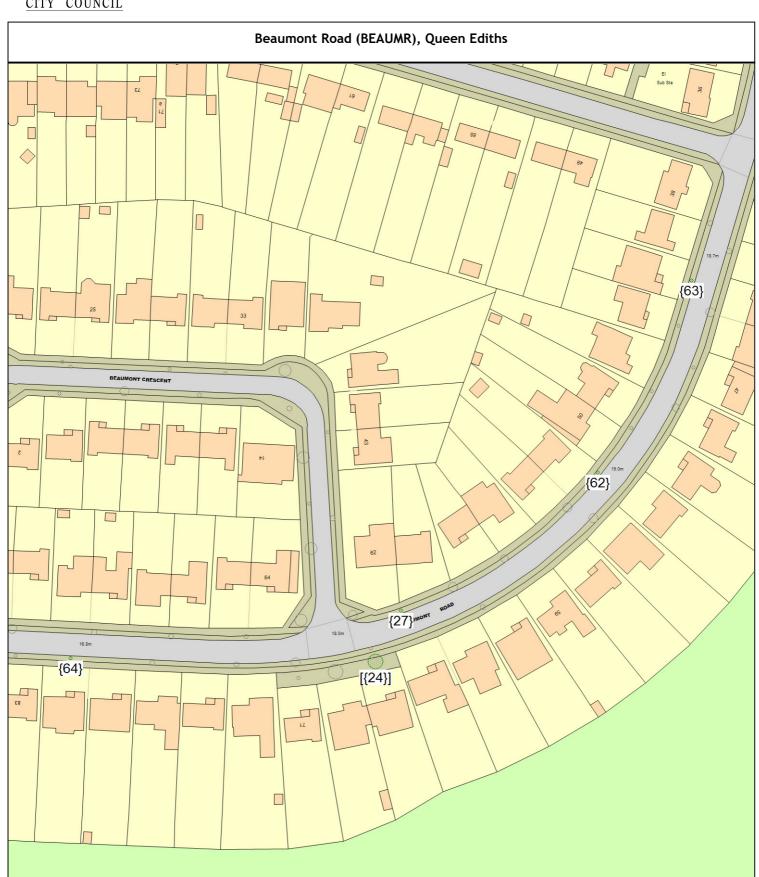

## Beaumont Road (BEAUMR), Queen Ediths

Sgl/24 (321020) Sorbus (Wild Service Tree) (Sorbus torminalis) o/s 67 (///slick.could.drum)
PLOT Planting specification - Other (See comments) 1 tree

Sgl/27 (321190) Apple (Three Lobed Crab) (Malus trilobata) o/s 62/60 (///town.chains.sulk)
PLOT Planting specification - Other (See comments) 1 tree

Sgl/62 (321201) Sorbus (Wild Service Tree) (Sorbus torminalis) os 50 52 (///carry.nuns.bolts)
PLOT Planting specification - Other (See comments) 1 tree

Sgl/63 (321202) Sorbus (Wild Service Tree) (Sorbus torminalis) os 42 (///wooden.answer.busy)
PLOT Planting specification - Other (See comments) 1 tree

Sgl/64 (321203) Sorbus (Wild Service Tree) (Sorbus torminalis) os 81 (///proper.bravo.filer)
PLOT Planting specification - Other (See comments) 1 tree