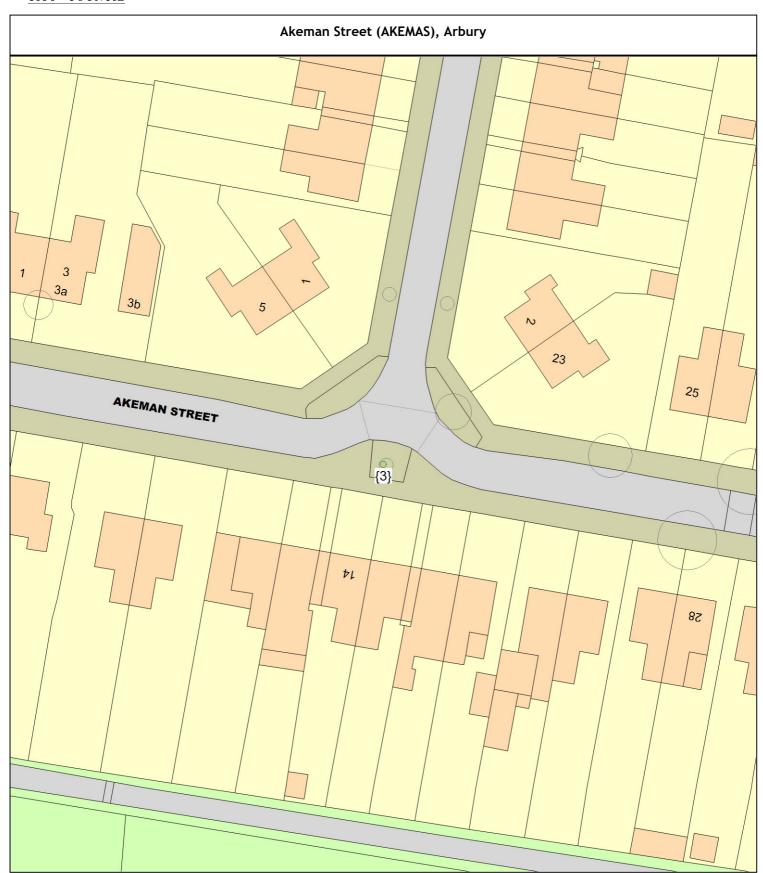

# Akeman Street (AKEMAS), Arbury

Sgl/3 (541608) Alder (Golden) (Alnus incana 'Aurea') (///navy.silks.shrimp)
PLOT Planting specification - Other (See comments)

1 tree