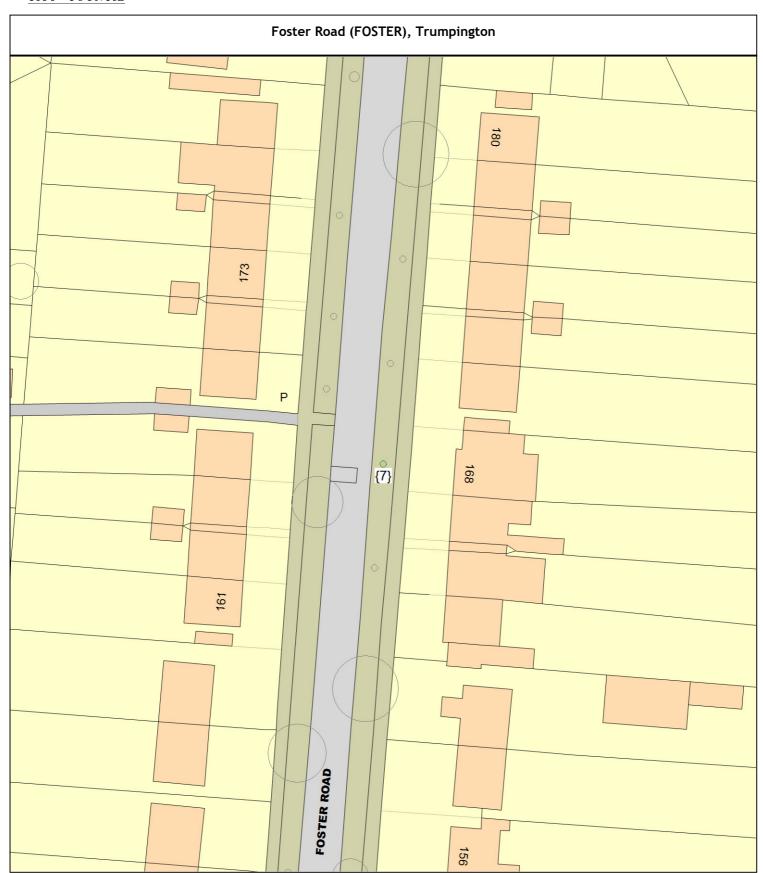

Sgl/9 (013016) Prunus (Japanese Cherry Cv.) (Prunus serrulata 'Sunset Boulevard') o/s 7 8

(///traded.crop.cure)

PLOT Planting specification - Other (See comments)

1 tree

Foster Road (FOSTER), Trumpington

Sgl/7 (383424) Maple (Field Cv.) (Acer campestre 'Louisa Red Shine') o/s 168

(///trees.tent.wonderfully)

PLOT Planting specification - Other (See comments)

1 tree

Gilbert Road (GILBER), Arbury

Sgl/114 (423220) Thorn (Broad Leaved Cockspur) (Crataegus x prunifolia 'Splendens') o/s 29/31