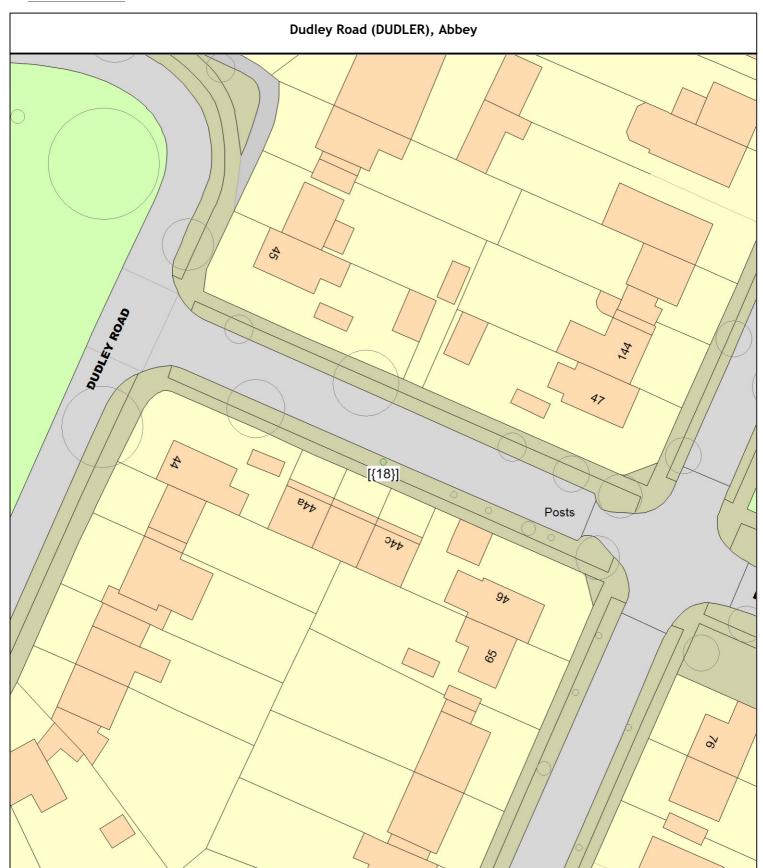

(///shops.firms.locals)

PLOT Planting specification - Other (See comments)

1 tree

Dudley Road (DUDLER), Abbey

Sgl/18 (012796) Sorbus (Wild Service Tree) (Sorbus torminalis) (///fakes.poppy.part)

PLOT Planting specification - Other (See comments)

1 tree

Eastfield (EASTFI), East Chesterton

Sgl/30 (042140) Birch (Silver) (Betula pendula) o/s 72/73 (///remind.join.forks)

PLOT Planting specification - Other (See comments)

1 tree

Egerton Close (EGERTC), Abbey