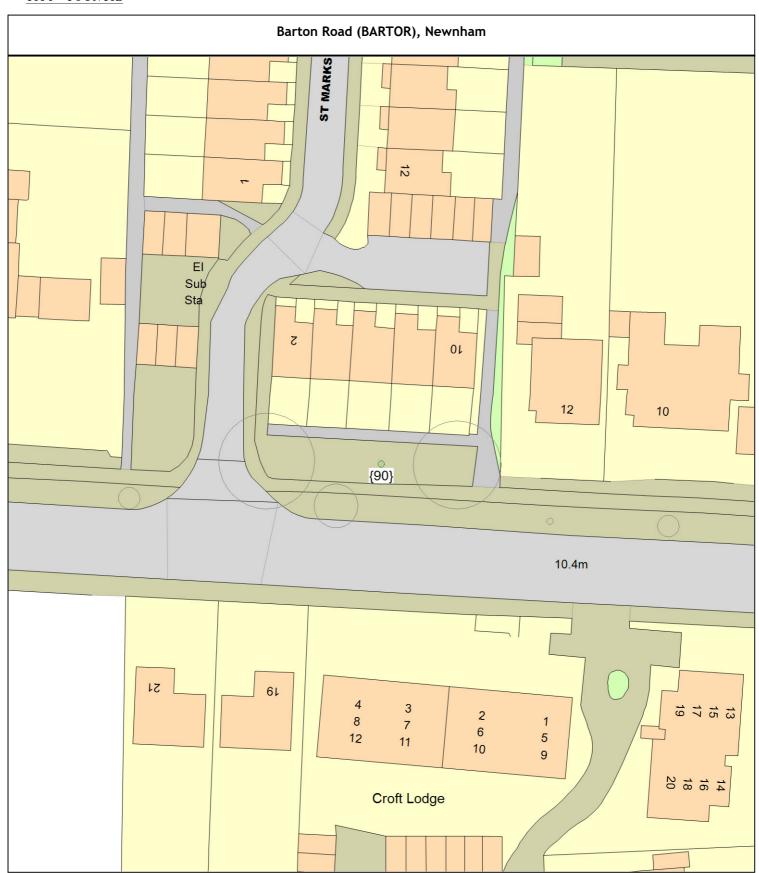

# Barton Road (BARTOR), Newnham

Sgl/90 (280320) Sweet Gum Cv. (Cultivar) (Liquidambar sty. 'Slender Silhouette') r/o St marks
Court (///shapes.type.actual)
PLOT Planting specification - Other (See comments) 1 tree