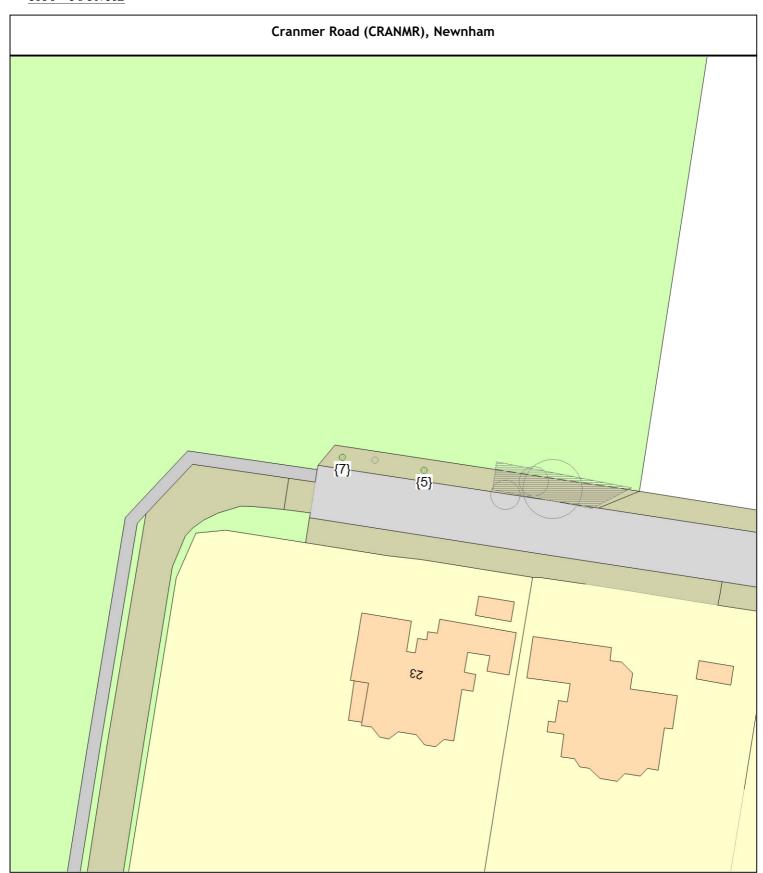

## Cranmer Road (CRANMR), Newnham

Sgl/5 (281208) Lime (Small Leaved Cv.) (Tilia cordata 'Winter Orange') Opp 21a (///super.lost.dive)
PLOT Planting specification - Other (See comments) 1 tree

Sgl/7 (281212) Lime (Small Leaved Cv.) (Tilia cordata 'Winter Orange') opp 23

(///fills.toned.owner)

PLOT Planting specification - Other (See comments) 1 tree