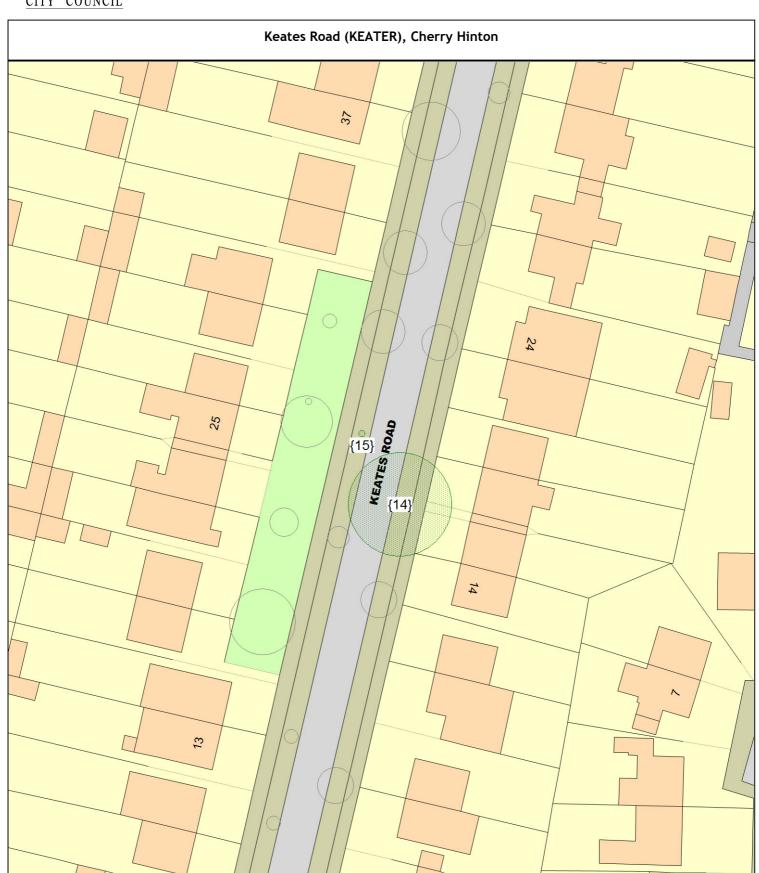

1 tree

Keates Road (KEATER), Cherry Hinton

Sgl/14 (146852) Birch (Silver) (Betula pendula) o/s 16/18 (///dawn.summer.treat)

PLOT Planting specification - Other (See comments)

1 tree

Sgl/15 (146860) Birch (Erman's) (Betula ermanii) o/s 25/27 (///spell.faster.spoil)

PLOT Planting specification - Other (See comments)

1 tree