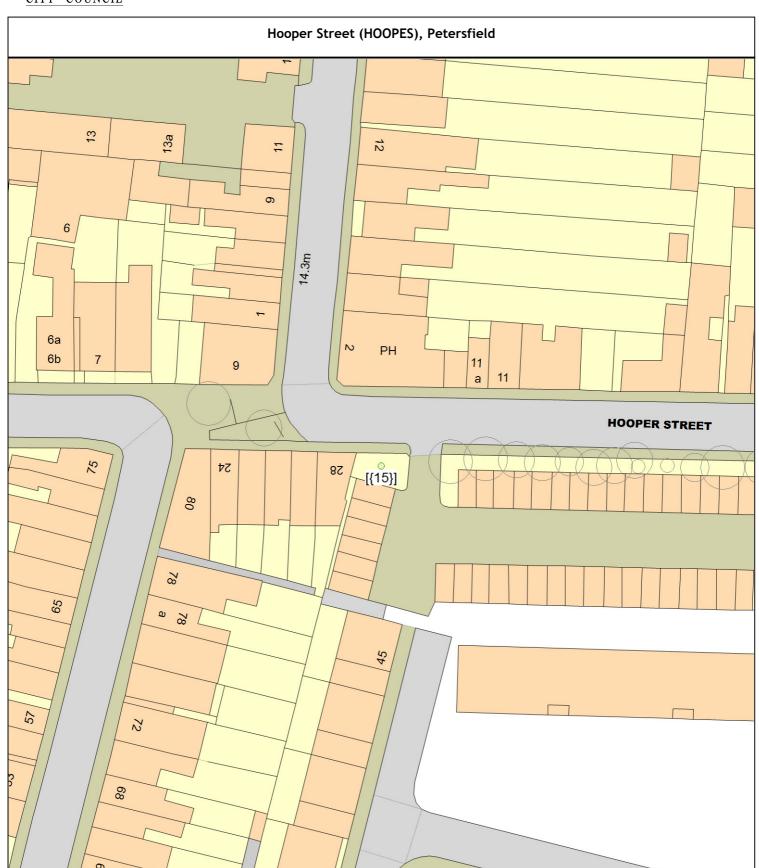

PLOT Planting specification - Other (See comments)

1 tree

Hooper Street (HOOPES), Petersfield

Sgl/15 (301452) Prunus (Flowering Cherry) (Prunus 'Pink Shell') s/o 28 (///lift.soup.freed)

PLOT Planting specification - Other (See comments)