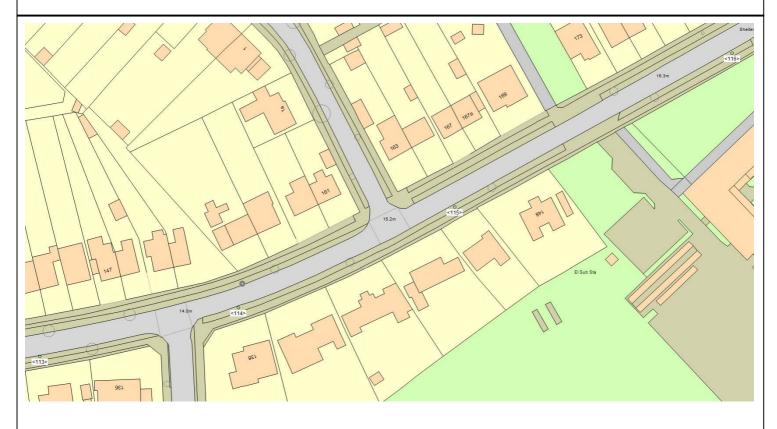

# Cherry Hinton Road (CHERRI), Cherry Hint The Lodge 10.4m 94 12

Sheet: 22 of 58

This map is reproduced from Ordnance Survey material with the permission of Her Majesty's Stationery Office (c) Crown copyright.