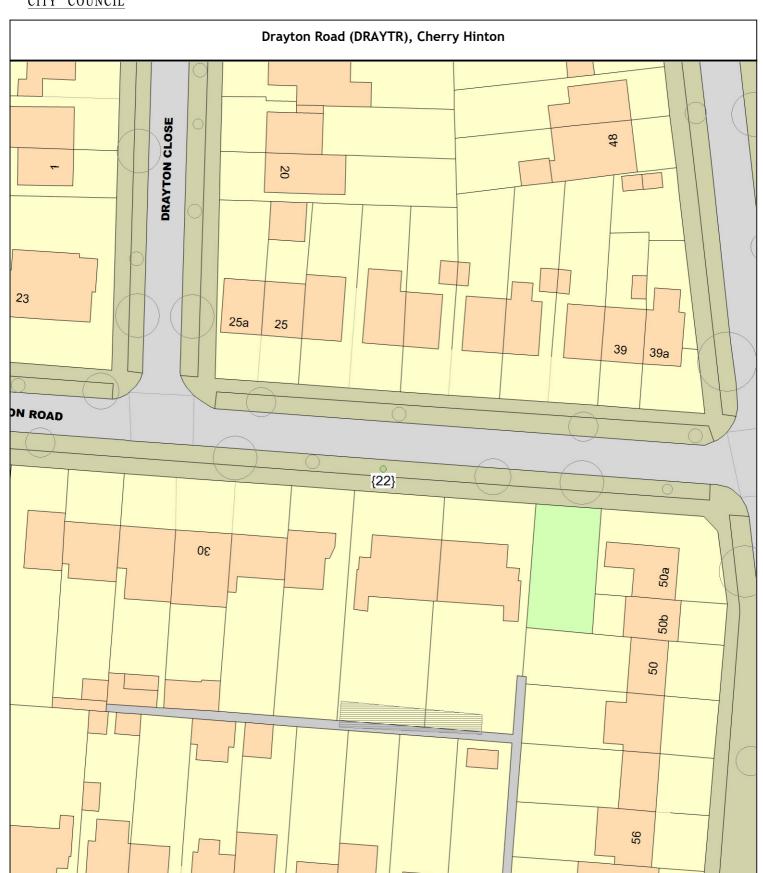

#### ARBORICULTURAL WORKS ORDER

Sheet: 4 of 58

Site Instruction

Item Ref: 02315

Tree/Item code Species/Work required

Quantity

Drayton Road (DRAYTR), Cherry Hinton

Sgl/22 (143676) Prunus (Japanese Cherry Cv.) (Prunus serrulata 'Sunset Boulevard') o/s 36

(///shops.firms.locals)

PLOT Planting specification - Other (See comments)

1 tree

Dudley Road (DUDLER), Abbey

Sgl/18 (012796) Sorbus (Wild Service Tree) (Sorbus torminalis) (///fakes.poppy.part)

PLOT Planting specification - Other (See comments)