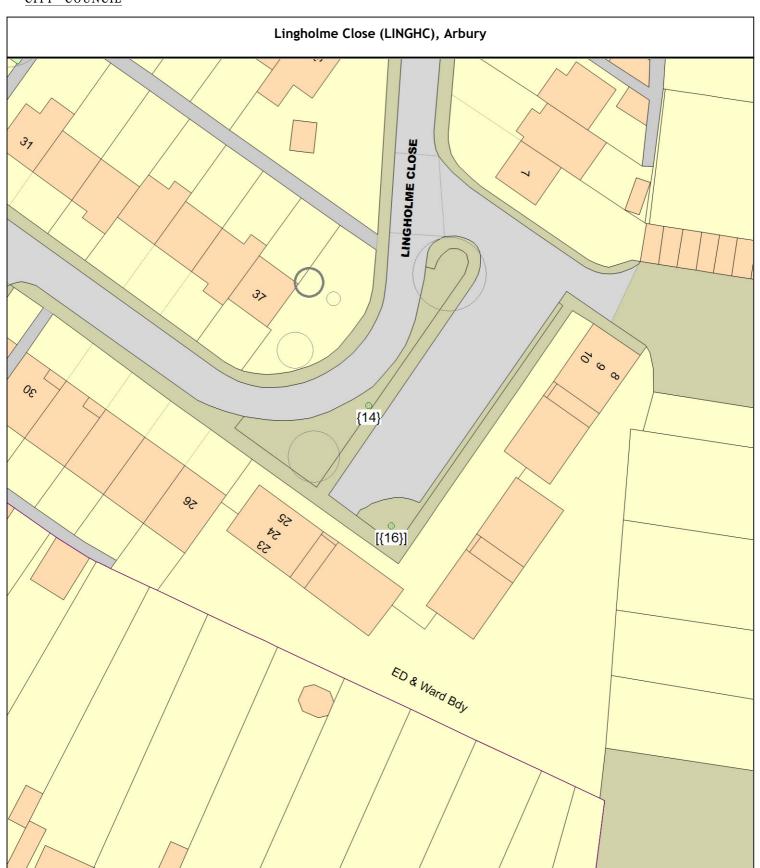

# Lingholme Close (LINGHC), Arbury

Sgl/14 (123076) Sorbus (Whitebeam Cv.) (Sorbus aria 'Lutescens') see map

(///button.closed.tribes)

PLOT Planting specification - Other (See comments) 1 tree

Sgl/16 (123052) Thorn (Cockspur) (Crataegus crus-galli) o/s 20-22 (///slice.deputy.juices)

PLOT Planting specification - Other (See comments) 1 tree