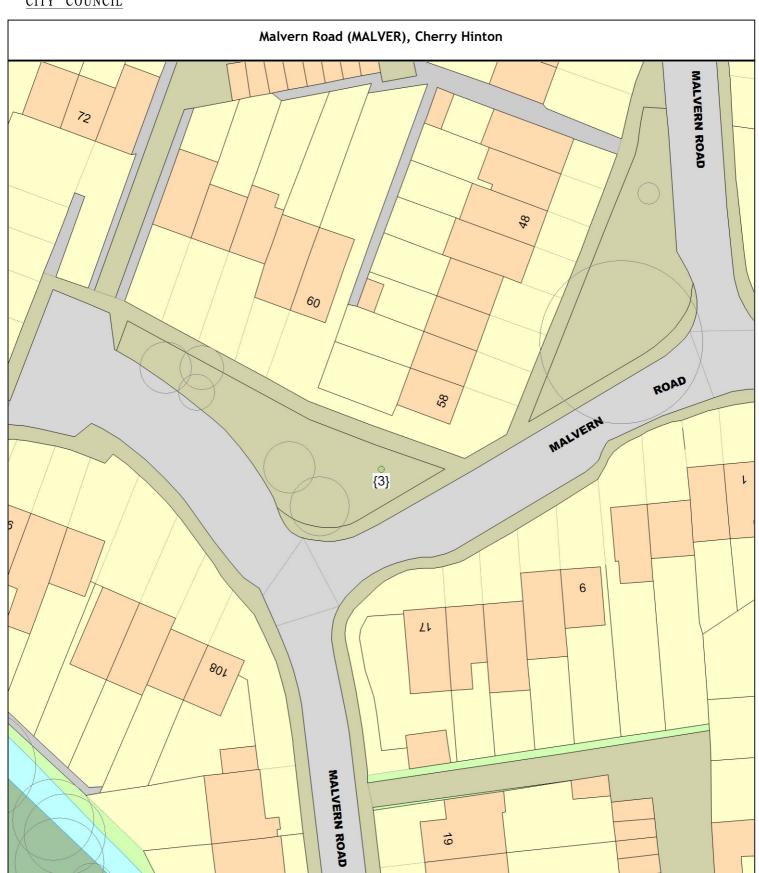

# Malvern Road (MALVER), Cherry Hinton

Sgl/3 (148608) Sorbus (Swedish Whitebeam Cv.) (Sorbus x intermedia 'Brouwers') grass opp 108

(///cities.spoken.puzzle)

PLOT Planting specification - Other (See comments)

1 tree