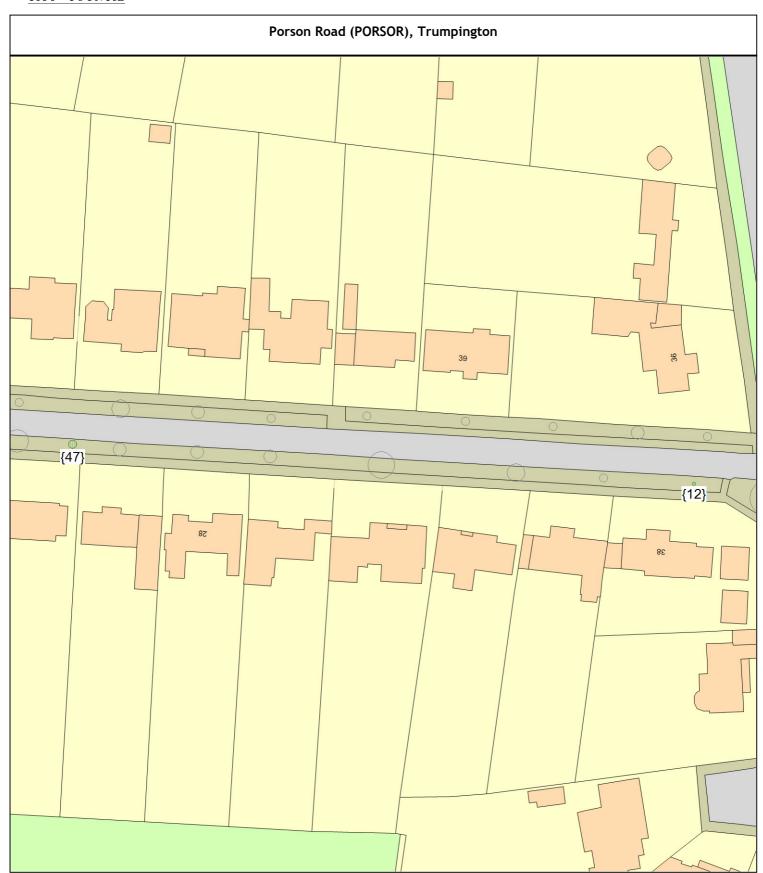

PLOT Planting specification - Other (See comments)

1 tree

Porson Road (PORSOR), Trumpington

Sgl/12 (380244) Persian Ironwood (Cv.) (Parrotia persica 'Vanessa') os 38 (///rips.button.curve)

PLOT Planting specification - Other (See comments) 1 tree

Sgl/47 (981876) Lime (Small Leaved Cv.) (Tilia cordata 'Winter Orange') o/s 29

(///ankle.excuse.cars)

PLOT Planting specification - Other (See comments) 1 tree

Queen Ediths Way (QUEENE), Queen Ediths

Sgl/20 (328268) Prunus (Japanese Cherry Cv.) (Prunus serrulata 'Sunset Boulevard') o/s 236-238