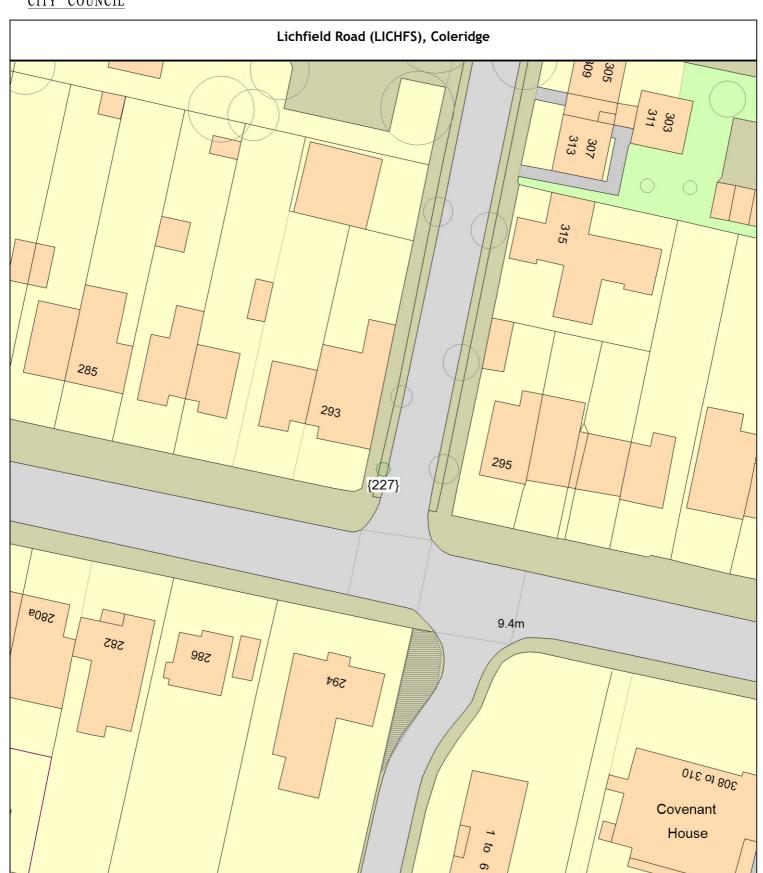

## Lichfield Road (LICHFS), Coleridge

Sgl/227 (184796) Birch (Chinese Red Barked) (Betula albosinensis 'Fascination') verge s/o 293

Cherry Hinton Road (///take.rings.spray)

PLOT Planting specification - Other (See comments) 1 tree