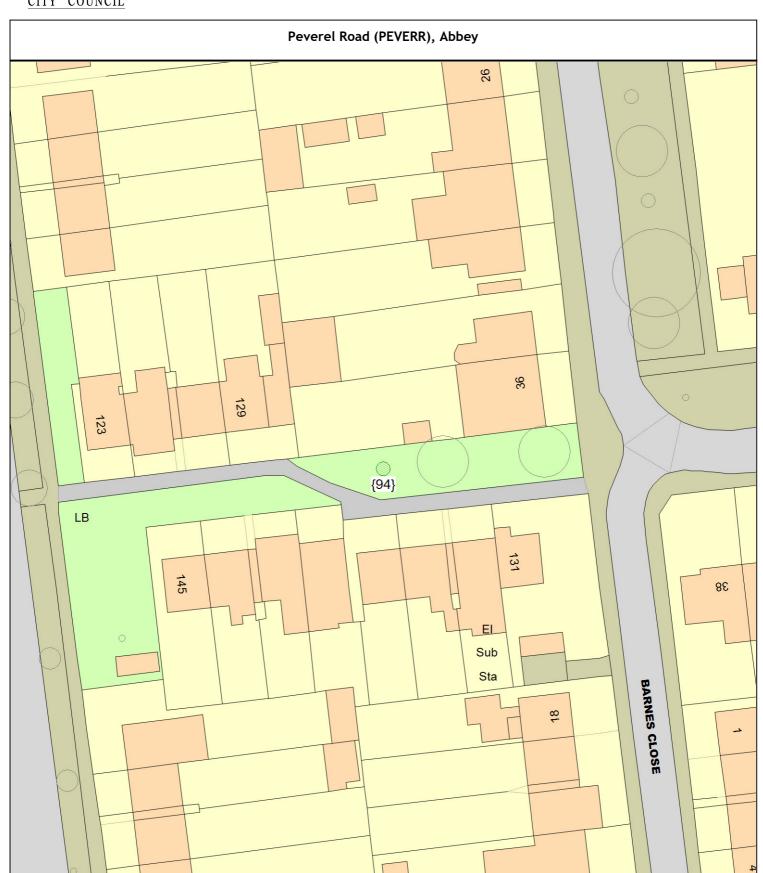

(///turkey.fell.lung)

PLOT Planting specification - Other (See comments)

1 tree

Peverel Road (PEVERR), Abbey

Sgl/94 (018576) Sorbus (Bastard Service Tree) (Sorbus x thuringiaca 'Fastigiata') o/s 137

(///lake.many.quiz)