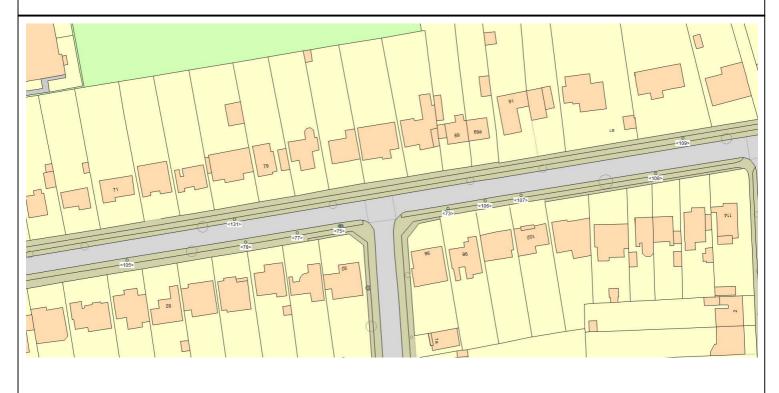

# Queen Ediths Way (QUEENE), Queen Ediths

Sheet: 48C of 58

Item Ref: 02315

# Queen Ediths Way (QUEENE), Queen Ediths

Sheet: 49 of 58

Item Ref: 02315

Sheet: 50 of 58

Item Ref: 02315

Sheet: 51 of 58

This map is reproduced from Ordnance Survey material with the permission of Her Majesty's Stationery Office (c) Crown copyright.