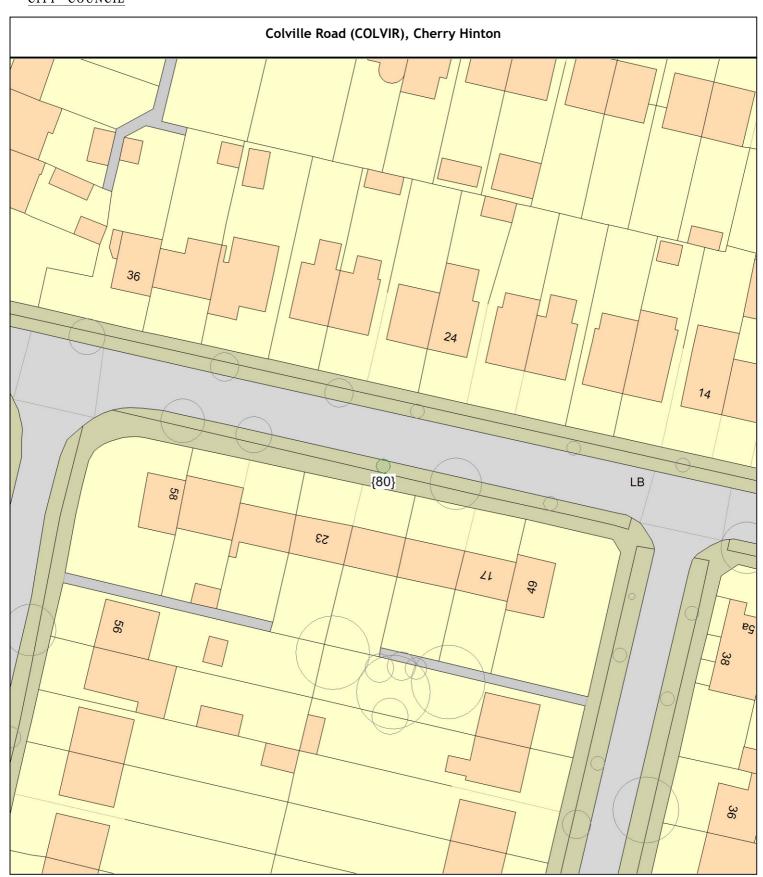

# Colville Road (COLVIR), Cherry Hinton

Sgl/80 (142192) Maple (Trident) (Acer buergerianum) o/s 21 (///wacky.toxic.trees)
PLOT Planting specification - Other (See comments) 1 tree