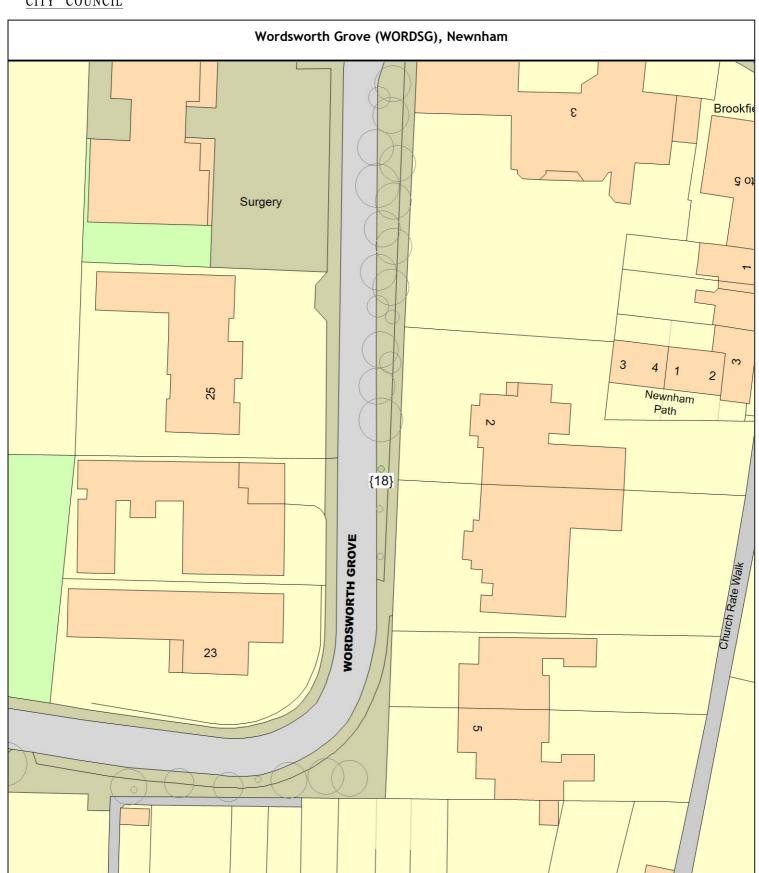

# Cambridge CC ARBORICULTURAL WORKS ORDER

Sheet: 12 of 58

**Site Instruction** 

Item Ref: 02315

| Tree/Item code                | Species/Work required                                                                                | Quantity          |
|-------------------------------|------------------------------------------------------------------------------------------------------|-------------------|
| alpole Road (WAL              | POR), Cherry Hinton                                                                                  |                   |
| Sgl/227 (153610)              | Birch (Chinese Red Barked) (Betula albosinensis 'Fascinatio                                          | on')              |
| PLOT Plant                    | <pre>(///pigs.cans.truck) ing specification - Other (See comments)</pre>                             | 1 tree            |
| ater Street (WATE             | ERS), East Chesterton                                                                                |                   |
| Sgl/18 (050660)               | Alder (Cut Leaved) (Alnus incana 'Laciniata') at the junctio (///dose.junior.reveal)                 | n of Water Street |
| PLOT Plant                    | ing specification - Other (See comments)                                                             | 1 tree            |
| ordsworth Grove               | (WORDSG), Newnham                                                                                    |                   |
| Sgl/18 (538268)<br>PLOT Plant | Birch (River) (Betula nigra) opp. 24 (///encounter.liabilitying specification - Other (See comments) | v.firms) 1 tree   |
|                               |                                                                                                      |                   |
|                               |                                                                                                      |                   |
|                               |                                                                                                      |                   |
|                               |                                                                                                      |                   |
|                               |                                                                                                      |                   |
|                               |                                                                                                      |                   |
|                               |                                                                                                      |                   |
| Contractor: A                 | Mercer Tree Services Ltd                                                                             |                   |
|                               |                                                                                                      |                   |