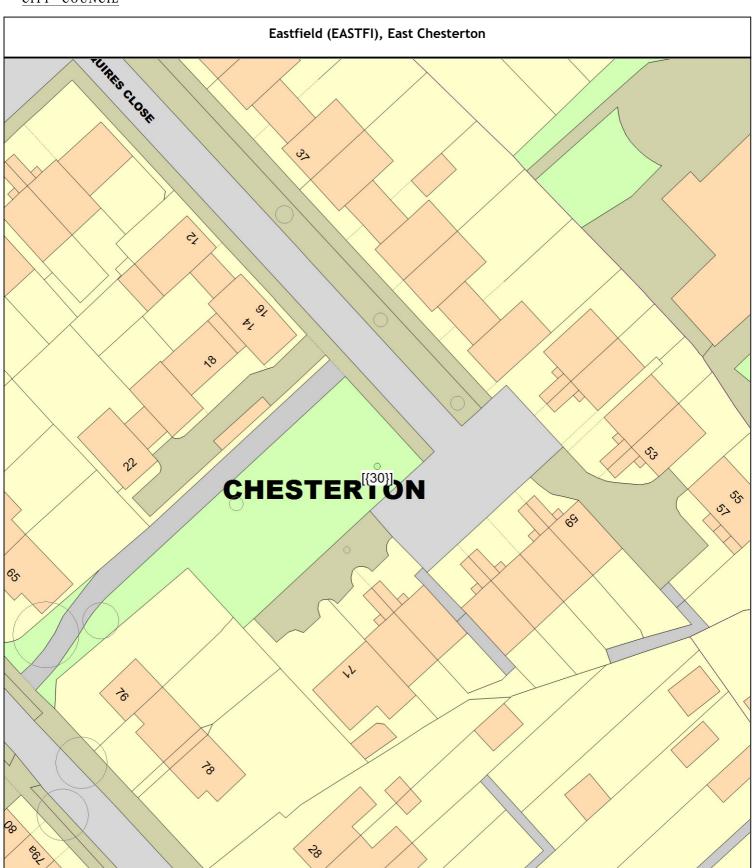

1 tree

Eastfield (EASTFI), East Chesterton

Sgl/30 (042140) Birch (Silver) (Betula pendula) o/s 72/73 (///remind.join.forks)

PLOT Planting specification - Other (See comments)

1 tree

Egerton Close (EGERTC), Abbey