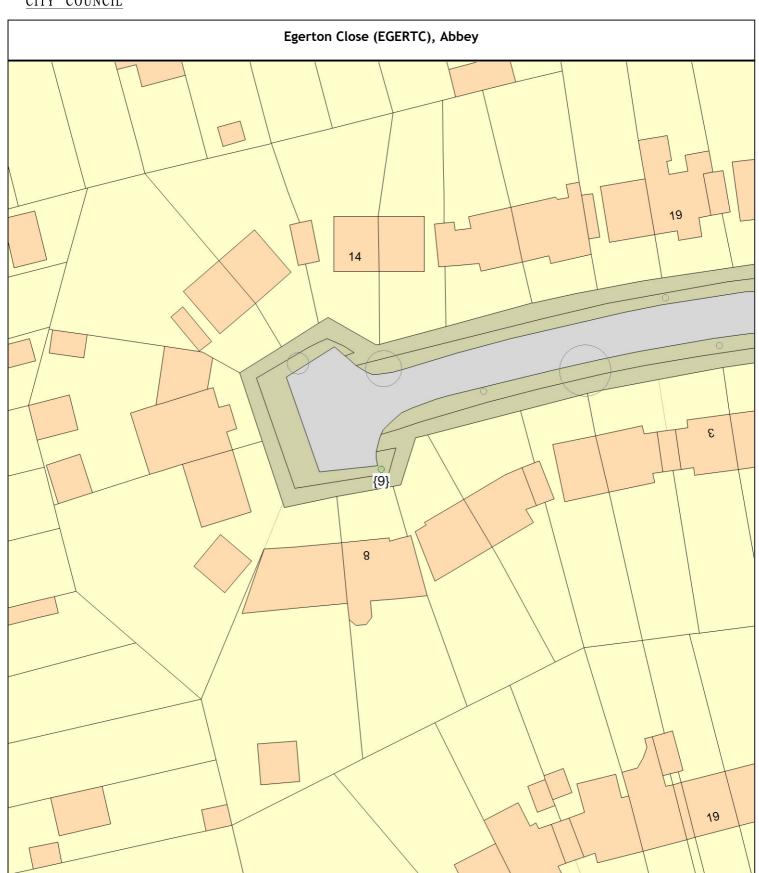

1 tree

Eastfield (EASTFI), East Chesterton

Sgl/30 (042140) Birch (Silver) (Betula pendula) o/s 72/73 (///remind.join.forks)

PLOT Planting specification - Other (See comments)

1 tree

Egerton Close (EGERTC), Abbey

Sgl/9 (013016) Prunus (Japanese Cherry Cv.) (Prunus serrulata 'Sunset Boulevard') o/s 7 8

(///traded.crop.cure)

PLOT Planting specification - Other (See comments)

1 tree

Foster Road (FOSTER), Trumpington

Sgl/7 (383424) Maple (Field Cv.) (Acer campestre 'Louisa Red Shine') o/s 168