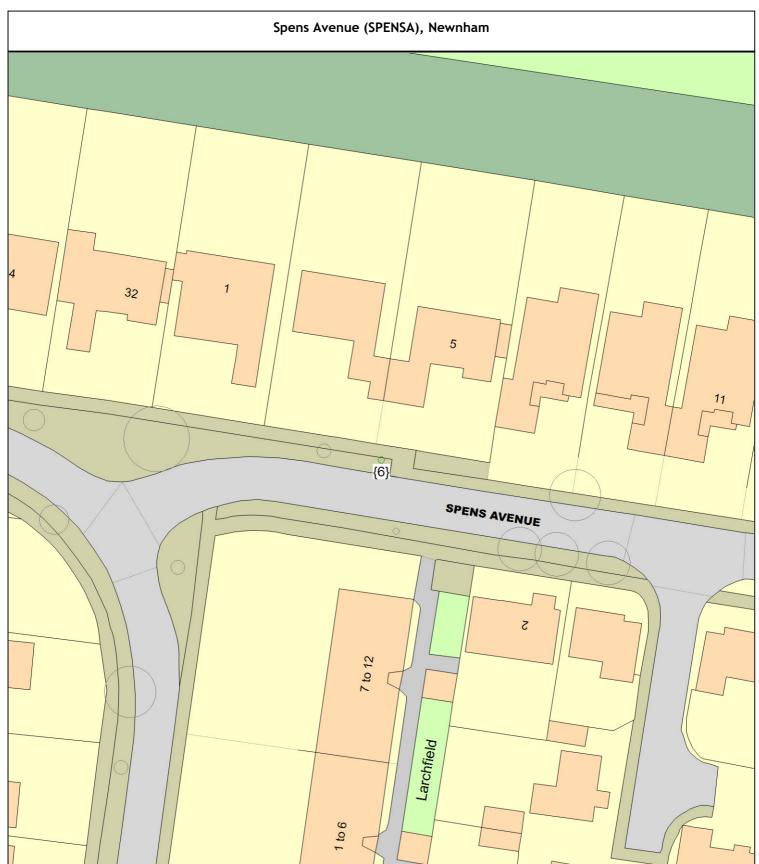

Sweet Gum (Common) (Liquidambar styraciflua) island opp 20 Sgl/28 (091680)

(///took.look.script)

PLOT Planting specification - Other (See comments) 1 tree

Spens Avenue (SPENSA), Newnham

Sgl/6 (282080) Persian Ironwood (Cv.) (Parrotia persica 'Vanessa') (///noise.fade.nation)

PLOT Planting specification - Other (See comments) 1 tree

St Albans Road (STALBA), Arbury

Sgl/64 (981884) Sorbus (Bastard Service Tree) (Sorbus x thuringiaca 'Fastigiata') o/s 47

(///bricks.points.gain)

PLOT Planting specification - Other (See comments) 1 tree