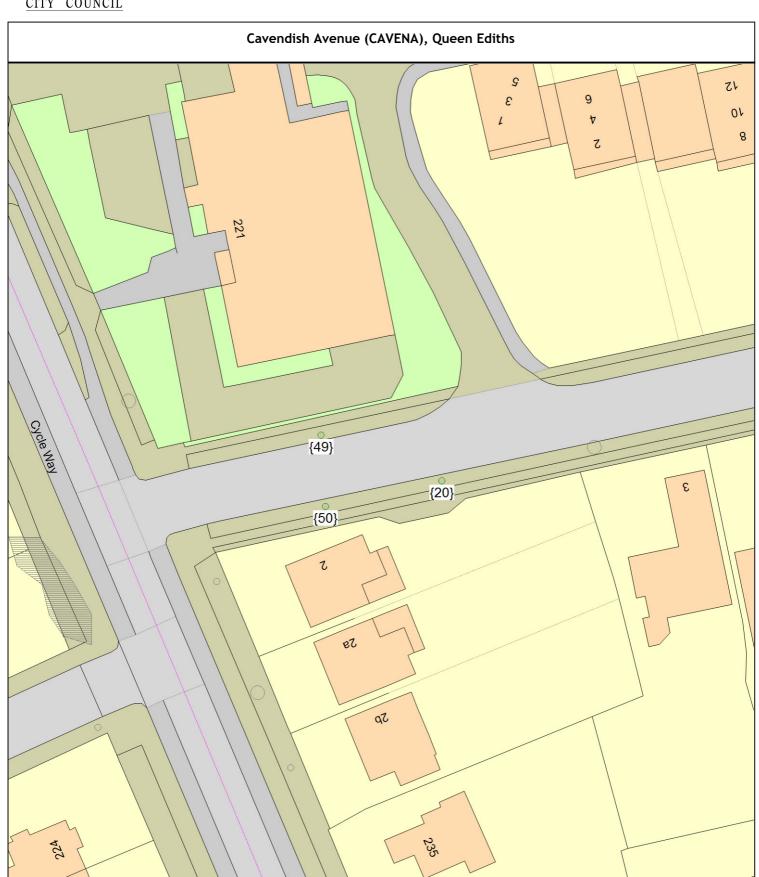

1 tree

Cavendish Avenue (CAVENA), Queen Ediths

Sgl/20 (321904) Beech (Fastigiate) (Fagus sylvatica 'Dawyck') opp Lady Jane court

(///gravy.rods.shares)

PLOT Planting specification - Other (See comments)

1 tree

Sgl/49 (322405) Beech (Fastigiate) (Fagus sylvatica 'Dawyck') (///timing.punch.loved)

PLOT Planting specification - Other (See comments)

1 tree

Sgl/50 (322406) Beech (Fastigiate) (Fagus sylvatica 'Dawyck') (///mime.gravel.park)