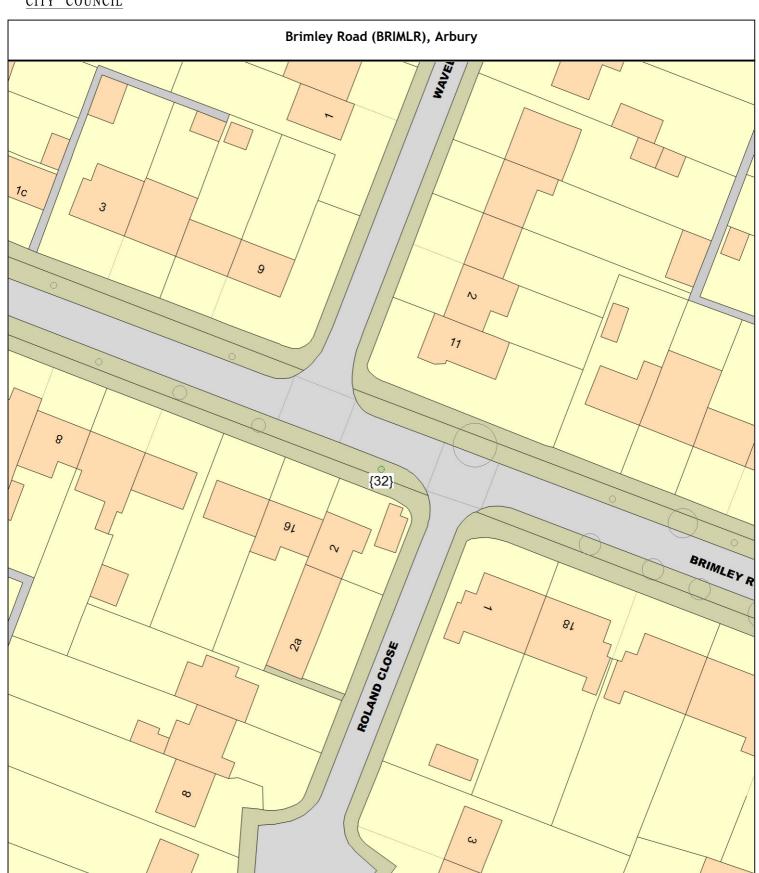

pit

Brimley Road (BRIMLR), Arbury

Sgl/32 (082496) Sorbus (Bastard Service Tree) (Sorbus x thuringiaca 'Fastigiata') s/o 2 Roland

Close (///windy.boots.being)

PLOT Planting specification - Other (See comments)