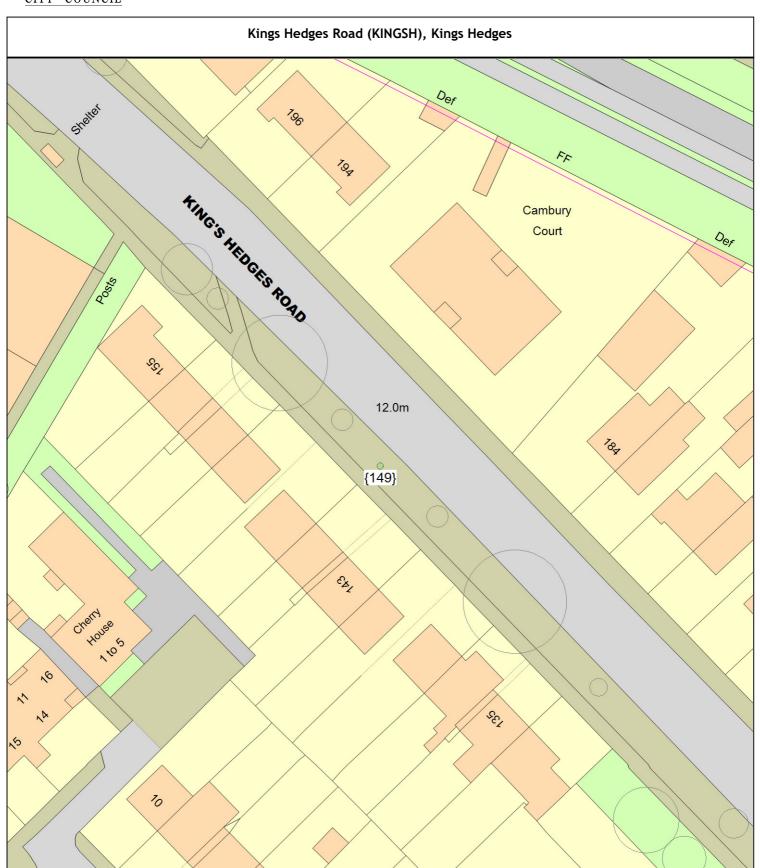

## Kings Hedges Road (KINGSH), Kings Hedges

Sgl/149 (981888) Maple (Freeman Cv.) (Acer x freemanii 'Autumn Blaze') (///diary.cure.filled)
PLOT Planting specification - Other (See comments) 1 tree