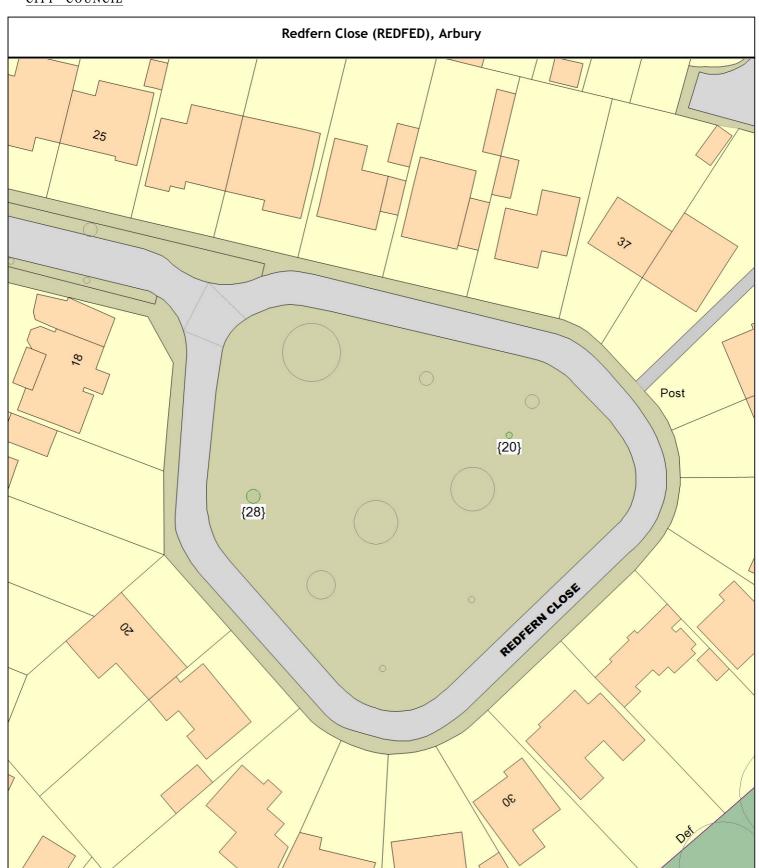

Redfern Close (REDFED), Arbury

Sgl/20 (089216) Celtis (Nettle Tree) (Celtis australis) redfern close on green opposite no.35

(///admit.royal.hammer)

PLOT Planting specification - Other (See comments) 1 tree

Sweet Gum (Common) (Liquidambar styraciflua) island opp 20 Sgl/28 (091680)

(///took.look.script)

PLOT Planting specification - Other (See comments) 1 tree

Spens Avenue (SPENSA), Newnham

Sgl/6 (282080) Persian Ironwood (Cv.) (Parrotia persica 'Vanessa') (///noise.fade.nation)