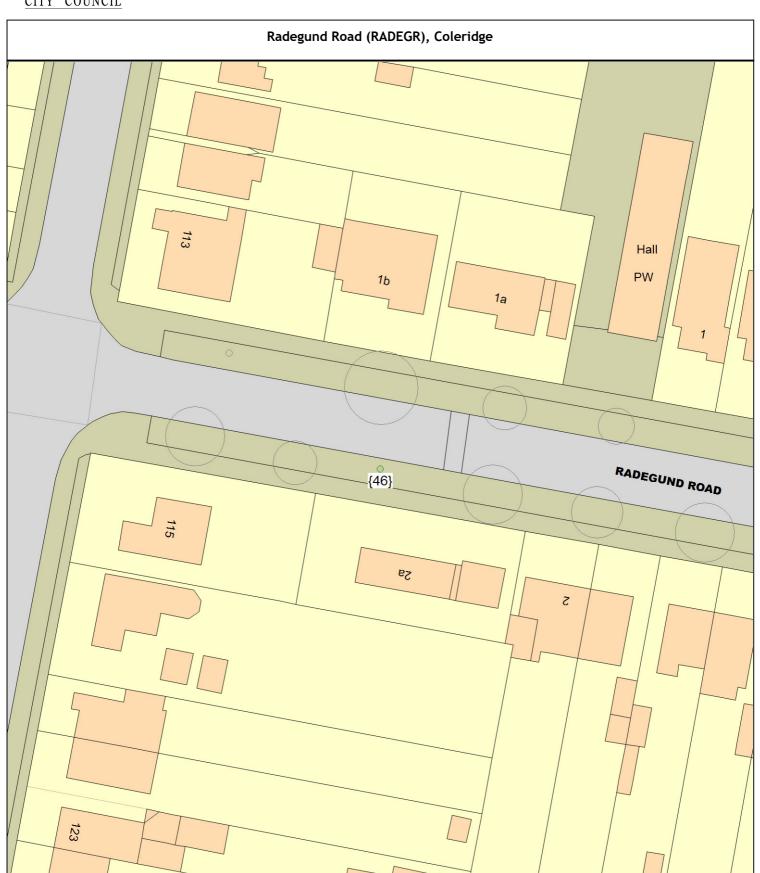

# ARBORICULTURAL WORKS ORDER

Sheet: 10 of 58

**Site Instruction** 

Item Ref: 02315

1 tree

| Tree/Item code Species/Work required                                                                                                       | Quantity                |
|--------------------------------------------------------------------------------------------------------------------------------------------|-------------------------|
| Sgl/125 (329452) Prunus (Japanese Cherry Cv.) (Prunus serrulata 'Sunset Boulevard') (///sadly.deeper.bike)                                 | front of 235            |
| PLOT Planting specification - Other (See comments)                                                                                         | 1 tree                  |
| Sgl/126 (329453) Prunus (Japanese Cherry Cv.) (Prunus serrulata 'Sunset Boulevard') -242 (///sleep.bring.jazz)                             | front of 240            |
| PLOT Planting specification - Other (See comments)                                                                                         | 1 tree                  |
| Sgl/127 (329454) Prunus (Japanese Cherry Cv.) (Prunus serrulata 'Sunset Boulevard') and bus stop (///bleak.park.spray)                     | front of 244            |
| PLOT Planting specification - Other (See comments)                                                                                         | 1 tree                  |
| Sgl/128 (329455) Prunus (Japanese Cherry Cv.) (Prunus serrulata 'Sunset Boulevard') - 250 (///metro.opera.scan)                            | front of 248            |
| PLOT Planting specification - Other (See comments)                                                                                         | 1 tree                  |
| Sgl/129 (329456) Prunus (Japanese Cherry Cv.) (Prunus serrulata 'Sunset Boulevard') (///sleep.wage.debit)                                  | front of 249            |
| PLOT Planting specification - Other (See comments)                                                                                         | 1 tree                  |
| Sgl/131 (981900) Prunus (Japanese Cherry Cv.) (Prunus serrulata 'Sunset Boulevard') (///firmly.forced.branded)                             | o/s 86-88               |
| PLOT Planting specification - Other (See comments)                                                                                         | 1 tree                  |
| Radegund Road (RADEGR), Coleridge                                                                                                          |                         |
| Sgl/46 (186768) Birch (Silver) (Betula pendula) opp 1b (///depend.sports.ticket) PLOT Planting specification - Other (See comments)        | 1 tree                  |
| Ramsden Square (RAMSDS), Kings Hedges                                                                                                      |                         |
| Sgl/41 (231736) Pear (Callery Cv.) (Pyrus calleryana 'Redspire') o/s 108 (///dollar. PLOT Planting specification - Other (See comments)    | deep.books)<br>1 tree   |
| Sgl/45 (231732) Pear (Callery Cv.) (Pyrus calleryana 'Redspire') o/s 98/100 (///fun PLOT Planting specification - Other (See comments)     | d.lost.smile)<br>1 tree |
| Sgl/46 (231728) Pear (Callery Cv.) (Pyrus calleryana 'Redspire') o/s 61 (///thinks.c<br>PLOT Planting specification - Other (See comments) | risp.seat)<br>1 tree    |