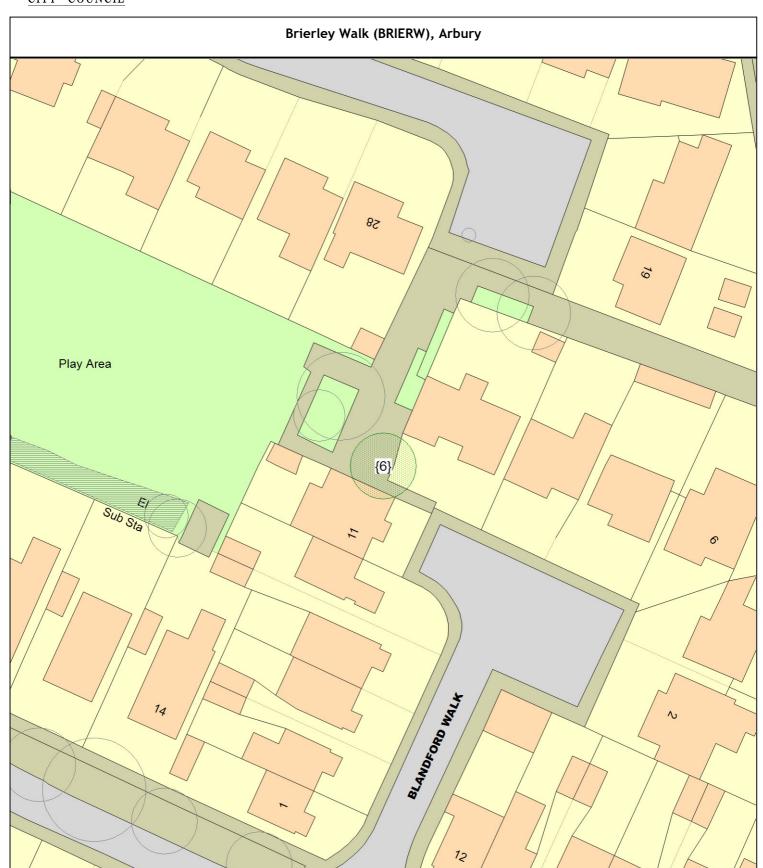

1 tree

Brierley Walk (BRIERW), Arbury

Sgl/6 (082212) Maple (Paperbark) (Acer griseum) s/o 12 Blandford Walk (///rally.bits.each)

PLOT Planting specification - Other (See comments) plant in old planting

1 tree