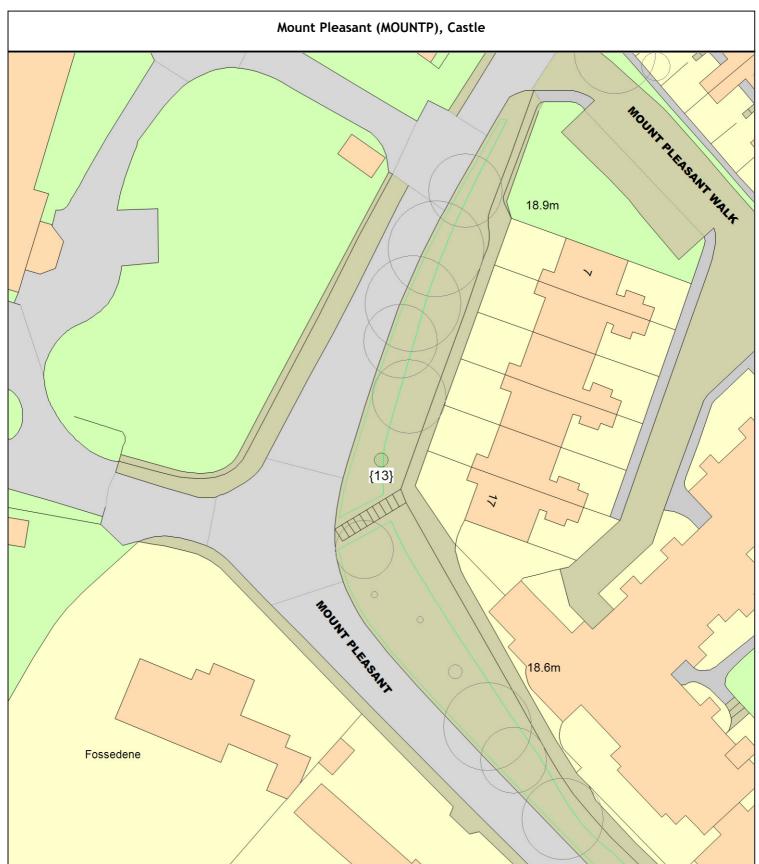

#### ARBORICULTURAL WORKS ORDER

Sheet: 7 of 58

Site Instruction

Item Ref: 02315

Tree/Item code Species/Work required Quantity

Mount Pleasant (MOUNTP), Castle

Sgl/13 (123640) Dawn Redwood (Common) (Metasequoia glyptostroboides) s/o 17

(///turkey.fell.lung)

PLOT Planting specification - Other (See comments)

1 tree

Peverel Road (PEVERR), Abbey

Sgl/94 (018576) Sorbus (Bastard Service Tree) (Sorbus x thuringiaca 'Fastigiata') o/s 137

(///lake.many.quiz)