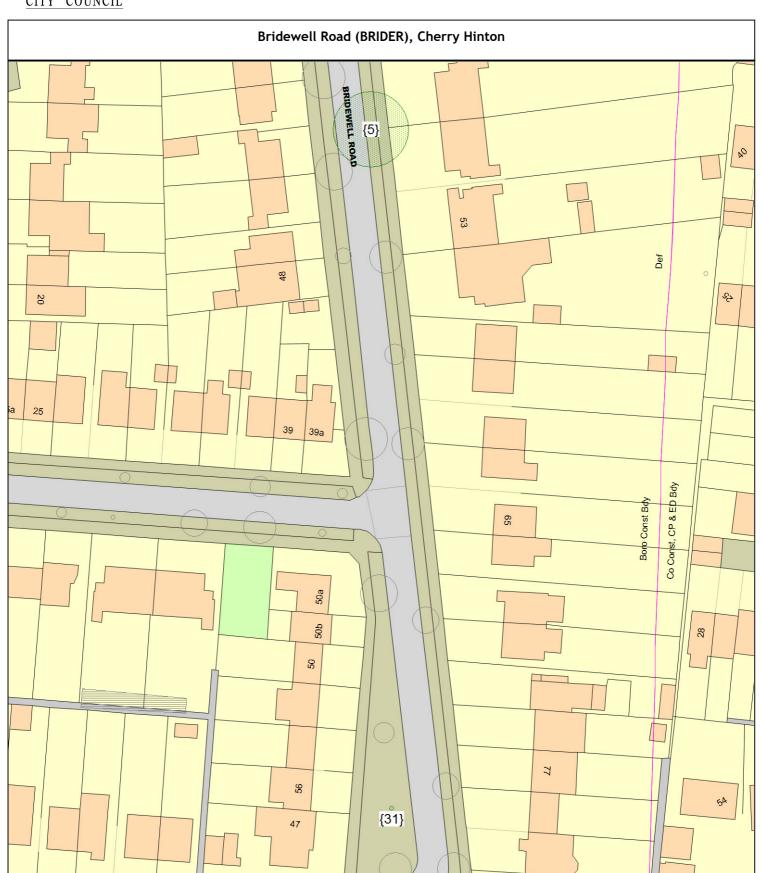

#### ARBORICULTURAL WORKS ORDER

Sheet: 2 of 58

Site Instruction

Item Ref: 02315

Tree/Item code Species/Work required Quantity

Bridewell Road (BRIDER), Cherry Hinton

Sgl/5 (140516) False Acacia (Common) (Robinia pseudoacacia) (///demand.pits.noises)

PLOT Planting specification - Other (See comments)

1 tree

Sgl/31 (140428) Sorbus (Swedish Whitebeam Cv.) (Sorbus x intermedia 'Brouwers') grass o/s 56

(///choice.origin.plays)

PLOT Planting specification - Other (See comments)