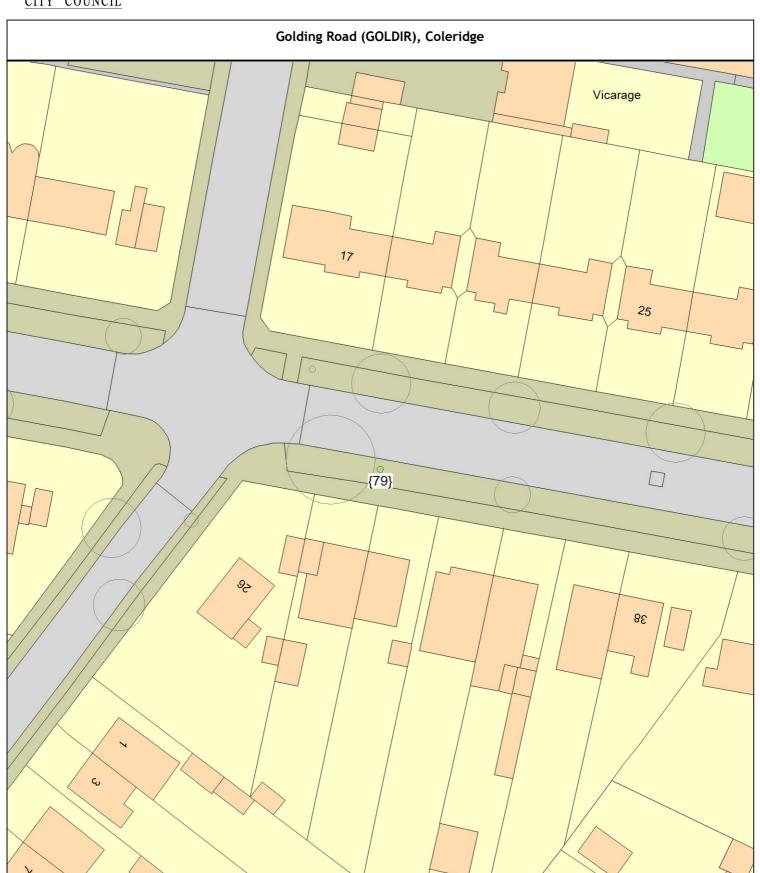

#### ARBORICULTURAL WORKS ORDER

Sheet: 5 of 58

Site Instruction

Item Ref: 02315

Tree/Item code Species/Work required Quantity

Golding Road (GOLDIR), Coleridge

Sgl/79 (190289) Birch (Silver) (Betula pendula) os 28 - 30 (///dare.amount.hoping)

PLOT Planting specification - Other (See comments)

1 tree

Greystoke Road (GREYSR), Cherry Hinton

Sgl/22 (145472) Sorbus (Whitebeam) (Sorbus aria) island opp 40 (///hops.trendy.pirate)

PLOT Planting specification - Other (See comments)