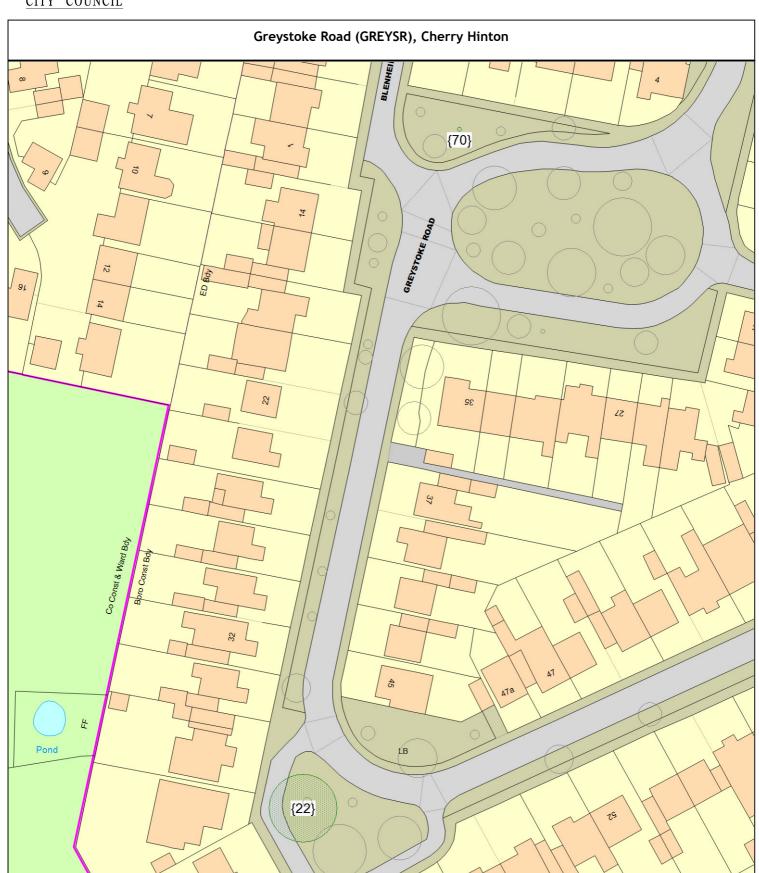

PLOT Planting specification - Other (See comments)

1 tree

Greystoke Road (GREYSR), Cherry Hinton

Sgl/22 (145472) Sorbus (Whitebeam) (Sorbus aria) island opp 40 (///hops.trendy.pirate)

PLOT Planting specification - Other (See comments)

1 tree

Sgl/70 (145681) Apple (Siberian Crab Cv.) (Malus baccata 'Street Parade') os 12 on green

(///wiping.solar.chats)

PLOT Planting specification - Other (See comments)

1 tree

High Street, East Chesterton (HIGHSW), East Chesterton