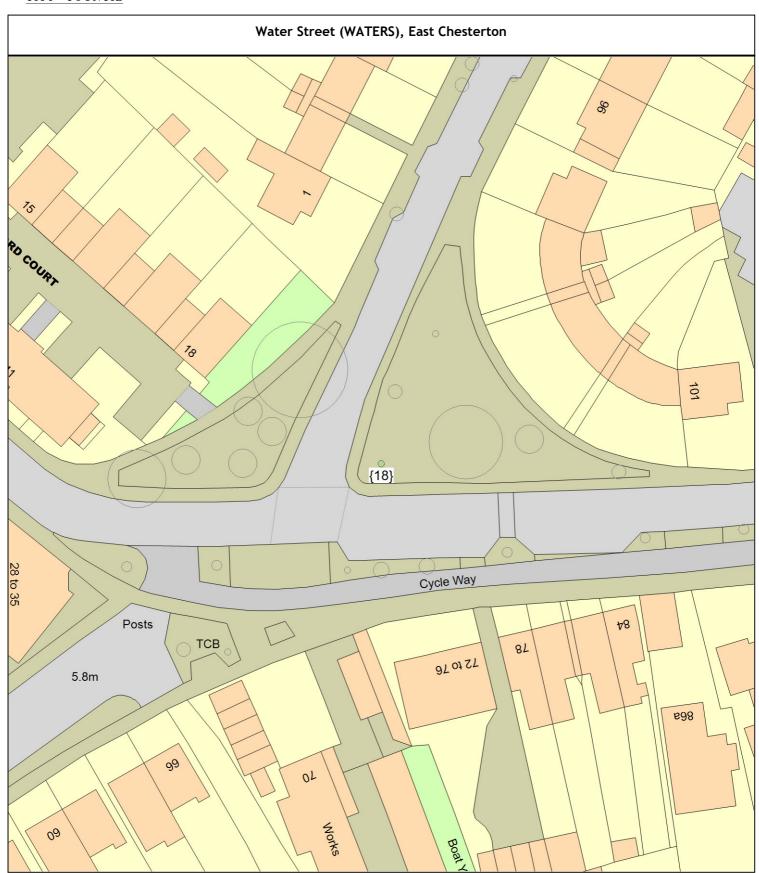

# Cambridge CC ARBORICULTURAL WORKS ORDER

Sheet: 12 of 58

**Site Instruction** 

Item Ref: 02315

| Tree/Item code                | Species/Work required                                                                                | Quantity          |
|-------------------------------|------------------------------------------------------------------------------------------------------|-------------------|
| alpole Road (WAL              | POR), Cherry Hinton                                                                                  |                   |
| Sgl/227 (153610)              | Birch (Chinese Red Barked) (Betula albosinensis 'Fascinatio                                          | on')              |
| PLOT Plant                    | <pre>(///pigs.cans.truck) ing specification - Other (See comments)</pre>                             | 1 tree            |
| ater Street (WATE             | ERS), East Chesterton                                                                                |                   |
| Sgl/18 (050660)               | Alder (Cut Leaved) (Alnus incana 'Laciniata') at the junctio (///dose.junior.reveal)                 | n of Water Street |
| PLOT Plant                    | ing specification - Other (See comments)                                                             | 1 tree            |
| ordsworth Grove               | (WORDSG), Newnham                                                                                    |                   |
| Sgl/18 (538268)<br>PLOT Plant | Birch (River) (Betula nigra) opp. 24 (///encounter.liabilitying specification - Other (See comments) | v.firms) 1 tree   |
|                               |                                                                                                      |                   |
|                               |                                                                                                      |                   |
|                               |                                                                                                      |                   |
|                               |                                                                                                      |                   |
|                               |                                                                                                      |                   |
|                               |                                                                                                      |                   |
|                               |                                                                                                      |                   |
| Contractor: A                 | Mercer Tree Services Ltd                                                                             |                   |
|                               |                                                                                                      |                   |