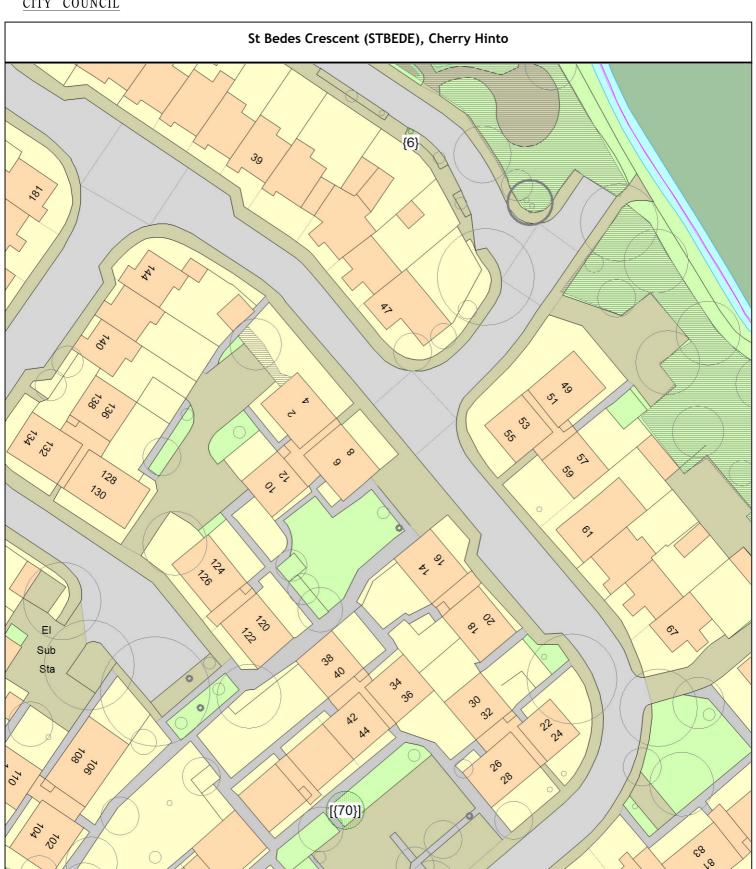

St Bedes Crescent (STBEDE), Cherry Hinton

Sgl/6 (150576) Apple (Siberian Crab Cv.) (Malus baccata 'Street Parade') r/o 43

(///rated.myself.vent)

PLOT Planting specification - Other (See comments) 1 tree

Sgl/70 (150448) Sorbus (Chinese Rowan) (Sorbus hupehensis) o/s 54 (///kinks.upgrading.reply) 1 tree