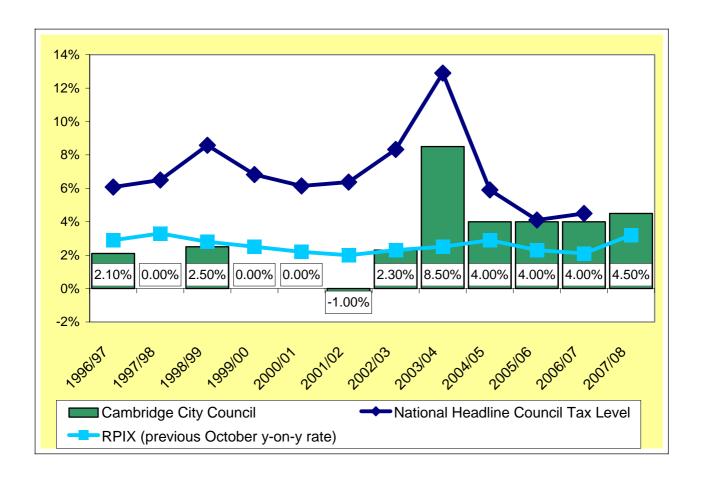

#### 3 Council Tax setting

- 3.1 In 2006/07, the City Council's Council Tax level was at the lower end of the range of charges for Districts (31<sup>st</sup> lowest out of 238). Although national figures are not yet available for 2007/08, it is anticipated that the City Council will remain in a broadly similar relative position.
- 3.2 Despite significant spending pressures relating to 2007/08, the City Council has been able to contain its net General Fund spending at £17,953,240; an increase of £756,730 on the previous year. After taking into account increased Government Grants, this results in a requirement for an increase in Council Tax of 4.5% to £148.81 at Band D.
- 3.3 The following table shows year on year increases in Council Tax for the City Council compared with national Council Tax levels and the Retail Price Index (RPIX).