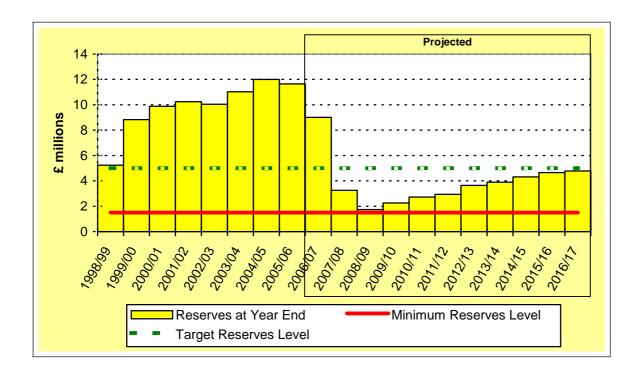

- 5.2 The Council has agreed a minimum working balance requirement of £1.5m, with an aim of maintaining General Fund reserves of around £5m in the medium term. One of the reasons for holding reserves is to be able to smooth out peaks and troughs of expenditure between years, particularly in terms of support for one-off capital expenditure.
- 5.3 Future financial projections show a planned reduction in reserves from £9.012m at the end of 2006/07 to £4.780m by the end of 2016/17.
- 5.4 The reserves projection is illustrated, graphically, below:

- 5.5 The chart clearly shows the effects of the temporary use of reserves that have been approved to cover:
  - Customer Access Strategy implementation
  - Guildhall Working Party project
  - Lion Yard contribution to the latest development phase.
- 5.6 The effect of this temporary use is to reduce the level of reserves to £1.74m in 2008/09, close to the minimum working balance of £1.5m. As the use of reserves is repaid, the level of balances can be seen to return to the target level over the medium-term period.
- 5.7 Following the finalisation of the 2007/08 Budget at Council, notification has been received of a Local Authority Business Growth Incentive (LABGI) Grant of £1.54m in respect of 2006. As agreed in the July 2006 MTS, this will be enough to repay the £1.51m temporary use of reserves in respect of the Lion Yard development.
- 5.8 One of the key tests of financial sustainability, applied by the Council in setting its budget, is to ensure that in the final year of the 5-year medium term strategy period the levels of spending and Council Tax is not dependent on significant use of reserves. The Council also undertakes financial modelling over a 25-year period to demonstrate the longer-term implications and sustainability of budget forecasts.