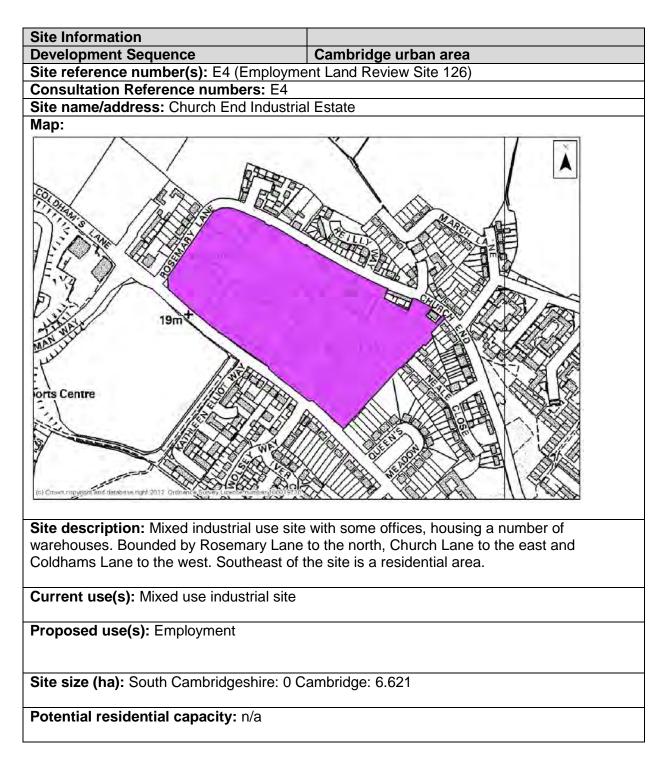

| 3      | 9 19             | ······································ |                  | u l               | 9 9              | 9 9                 | 9 9      |          | ~ <b>~</b>                  |       | 9 99              | 9                 | 3                         |                  |

| Site 028 Parish Proposal <mark>a la la</mark> |           |    |
|--------------------------------------------------------------------------------|-----------|----|
| Sile uzo Faisii Fiupusai ja                | g g a a i |    |
| H/1:1 Parish Proposal g g g g g g g g g g g g g g g g g g g                    | g g g g r | rr |

| r  | r | g  | gg | а  | g  | а | r | g | а |
|----|---|----|----|----|----|---|---|---|---|
| rr | r | rr | rr | rr | rr | g | r | g | а |



| LAND                 |                                                                      |                                                                   |
|----------------------|----------------------------------------------------------------------|-------------------------------------------------------------------|
| PDL                  | Would<br>development make<br>use of previously<br>developed<br>land? | GREEN = Entirely on PDL                                           |
| Agricultural<br>Land | Would<br>development lead<br>to the loss of the<br>best and most     | GREEN = Neutral. Development would not affect grade 1 and 2 land. |

|                                     | versatile