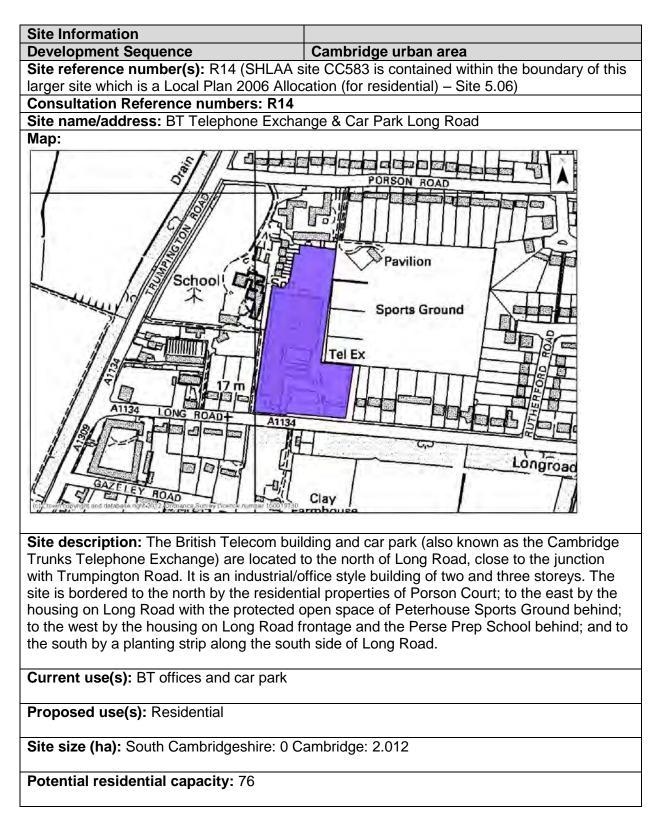

#### Site assessment summary table

The following table summarises the results of the individual site assessment proforma for each of the sites. It includes the following information:

- Site number the unique reference number of each site
- Location the Ward in Cambridge, Broad Location (for sites with the Green Belt), or settlement in South Cambridgeshire.
- Site address
- Proposed use(s) the use proposed by the site promoter(s) and/or allocated within the Local Plan
- Site Option Reference the Site Option number used in the Issues and Options consultations and/or the Policy number for sites allocated in adopted Plans (sites with no reference were not identified as options in the Issues and Options documents)
- Policy Number (SC & CC) the policy reference number for those sites proposed as allocations within the Cambridge or South Cambridgeshire Local Plans
- Site size the site area (hectares) identified, by district
- Residential Housing Capacity the number of dwellings the sites have been assessed as capable of delivering, taking into consideration site constraints.
- Development Sequence which tier of the development sequence the site falls within (Urban Area of Cambridge, Edge of Cambridge, New Settlement, Rural Centre or Minor Rural Centre)