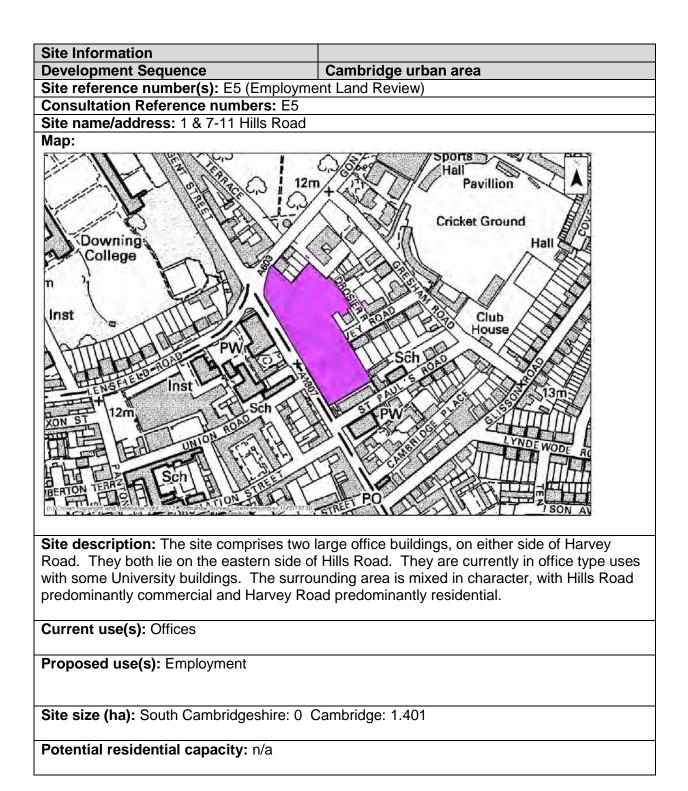

| How far is the site<br>from an existing or<br>proposed train<br>station?                                                      | R = >800m                                                                                         |
| Access                                             | Will it provide safe<br>access to the<br>highway network,<br>where there is<br>available capacity?                            | AMBER = Insufficient capacity / access.<br>Negative effects capable of appropriate<br>mitigation. |
| Non-Car<br>Facilities                              | Will it make the<br>transport network<br>safer for public<br>transport, walking<br>or cycling facilities?                     | AMBER = No impacts                                                                                |



| LAND                 | LAND                                                                 |  |                                                                   |  |  |
|----------------------|----------------------------------------------------------------------|--|-------------------------------------------------------------------|--|--|
| PDL                  | Would<br>development make<br>use of previously<br>developed<br>land? |  | GREEN = Entirely on PDL                                           |  |  |
| Agricultural<br>Land | Would<br>development lead<br>to the loss of the                      |  | GREEN = Neutral. Development would not affect grade 1 and 2 land. |  |  |

|               | · · ·                 | ,                                             |
|--------------