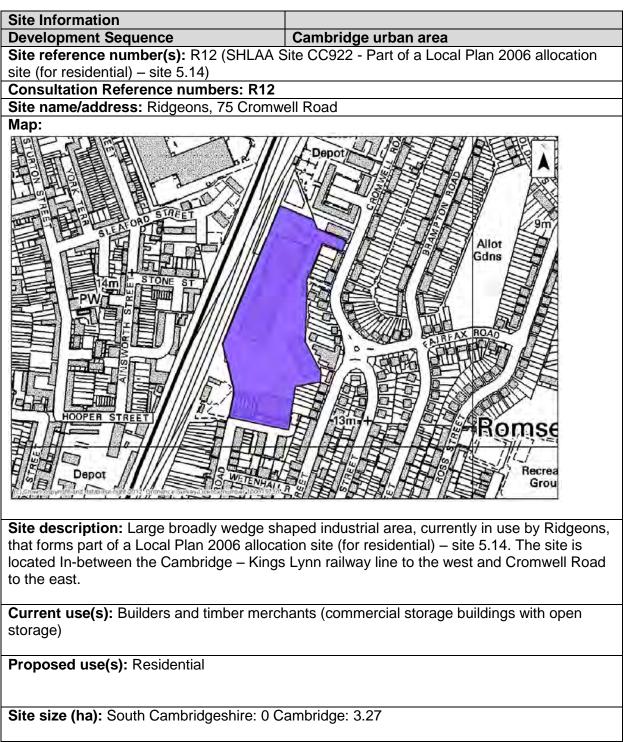

#### Site assessment summary table

The following table summarises the results of the individual site assessment proforma for each of the sites. It includes the following information:

- Site number the unique reference number of each site
- Location the Ward in Cambridge, Broad Location (for sites with the Green Belt), or settlement in South Cambridgeshire.
- Site address
- Proposed use(s) the use proposed by the site promoter(s) and/or allocated within the Local Plan
- Site Option Reference the Site Option number used in the Issues and Options consultations and/or the Policy number for sites allocated in adopted Plans (sites with no reference were not identified as options in the Issues and Options documents)
- Policy Number (SC & CC) the policy reference number for those sites proposed as allocations within the Cambridge or South Cambridgeshire Local Plans
- Site size the site area (hectares) identified, by district
- Residential Housing Capacity the number of dwellings the sites have been assessed as capable of delivering, taking into consideration site constraints.
- Development Sequence which tier of the development sequence the site falls within (Urban Area of Cambridge, Edge of Cambridge, New Settlement, Rural Centre or Minor Rural Centre)