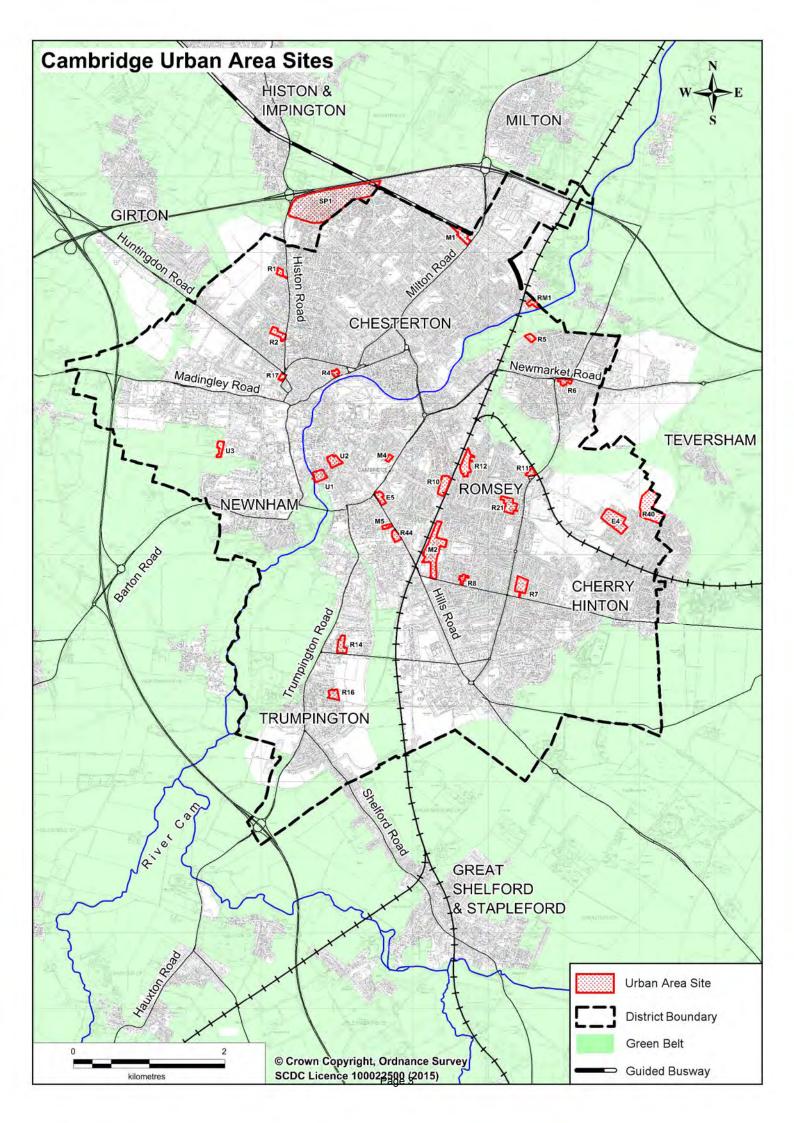

#### Site assessment summary table

The following table summarises the results of the individual site assessment proforma for each of the sites. It includes the following information:

- Site number the unique reference number of each site
- Location the Ward in Cambridge, Broad Location (for sites with the Green Belt), or settlement in South Cambridgeshire.
- Site address
- Proposed use(s) the use proposed by the site promoter(s) and/or allocated within the Local Plan
- Site Option Reference the Site Option number used in the Issues and Options consultations and/or the Policy number for sites allocated in adopted Plans (sites with no reference were not identified as options in the Issues and Options documents)
- Policy Number (SC & CC) the policy reference number for those sites proposed as allocations within the Cambridge or South Cambridgeshire Local Plans
- Site size the site area (hectares) identified, by district
- Residential Housing Capacity the number of dwellings the sites have been assessed as capable of delivering, taking into consideration site constraints.
- Development Sequence which tier of the development sequence the site falls within (Urban Area of Cambridge, Edge of Cambridge, New Settlement, Rural Centre or Minor Rural Centre)