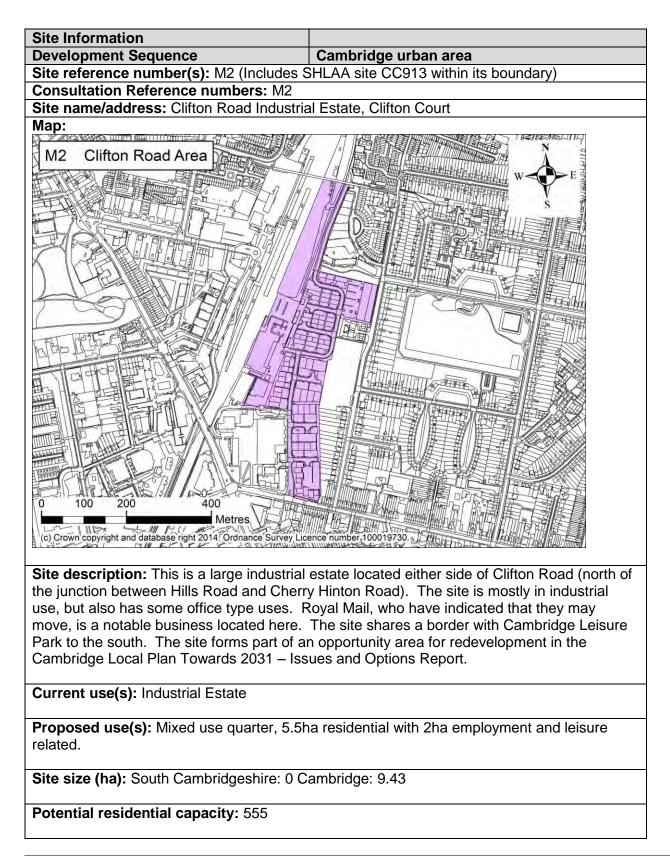

| AMBER = Insufficient capacity / access.<br>Negative effects capable of appropriate<br>mitigation.                                                                                                                                                           |
| Non-Car<br>Facilities                              | Will it make the<br>transport network<br>safer for public<br>transport, walking<br>or cycling facilities?                                                                      | AMBER = No impacts                                                                                                                                                                                                                                          |



| LAND |                                                             |  |                         |  |  |
|------|-------------------------------------------------------------|--|-------------------------|--|--|
| PDL  | Would<br>development make<br>use of previously<br>developed |  | GREEN = Entirely on PDL |  |  |

|               | land?                 |                                                |
|---------------|-----------------------|------------------------------------------------|
| Agricultural  | Would                 | GREEN = Neutral. Development would not         |
| Land          | development lead      | affect grade 1 and 2 land.                     |
|               | to the loss of the    |                                                |
|               | best a