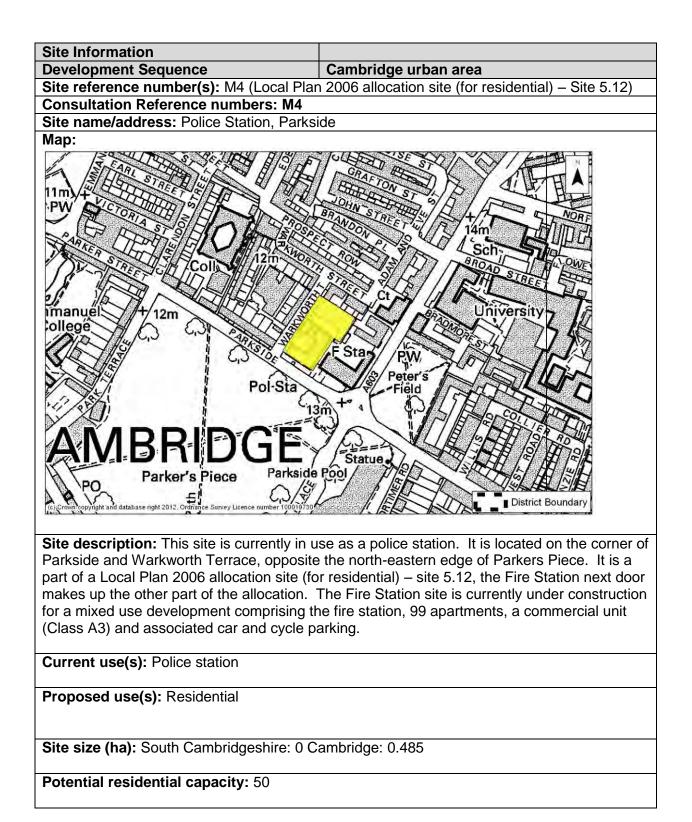

#### Site assessment summary table

The following table summarises the results of the individual site assessment proforma for each of the sites. It includes the following information:

- Site number the unique reference number of each site
- Location the Ward in Cambridge, Broad Location (for sites with the Green Belt), or settlement in South Cambridgeshire.
- Site address
- Proposed use(s) the use proposed by the site promoter(s) and/or allocated within the Local Plan
- Site Option Reference the Site Option number used in the Issues and Options consultations and/or the Policy number for sites allocated in adopted Plans (sites with no reference were not identified as options in the Issues and Options documents)
- Policy Number (SC & CC) the policy reference number for those sites proposed as allocations within the Cambridge or South Cambridgeshire Local Plans
- Site size the site area (hectares) identified, by district
- Residential Housing Capacity the number of dwellings the sites have been assessed as capable of delivering, taking into consideration site constraints.
- Development Sequence which tier of the development sequence the site falls within (Urban Area of Cambridge, Edge of Cambridge, New Settlement, Rural Centre or Minor Rural Centre)