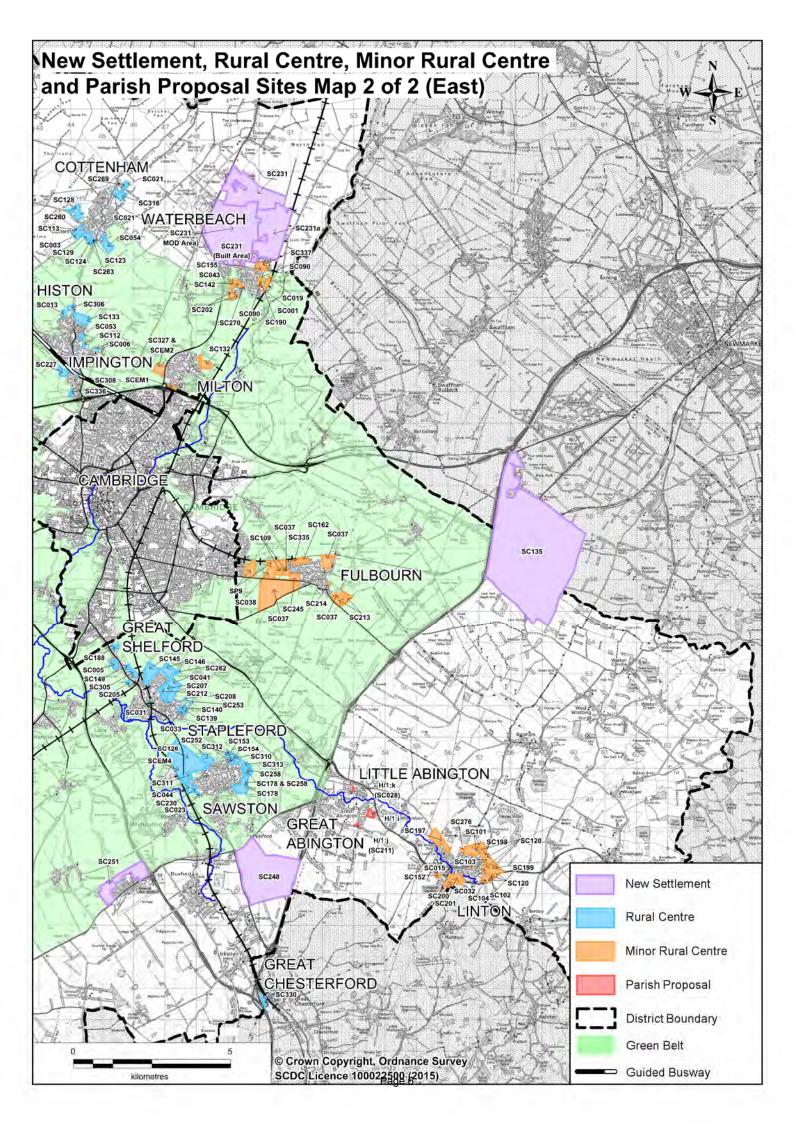

#### Site assessment summary table

The following table summarises the results of the individual site assessment proforma for each of the sites. It includes the following information:

- Site number the unique reference number of each site
- Location the Ward in Cambridge, Broad Location (for sites with the Green Belt), or settlement in South Cambridgeshire.
- Site address
- Proposed use(s) the use proposed by the site promoter(s) and/or allocated within the Local Plan
- Site Option Reference the Site Option number used in the Issues and Options consultations and/or the Policy number for sites allocated in adopted Plans (sites with no reference were not identified as options in the Issues and Options documents)
- Policy Number (SC & CC) the policy reference number for those sites proposed as allocations within the Cambridge or South Cambridgeshire Local Plans
- Site size the site area (hectares) identified, by district
- Residential Housing Capacity the number of dwellings the sites have been assessed as capable of delivering, taking into consideration site constraints.
- Development Sequence which tier of the development sequence the site falls within (Urban Area of Cambridge, Edge of Cambridge, New Settlement, Rural Centre or Minor Rural Centre)