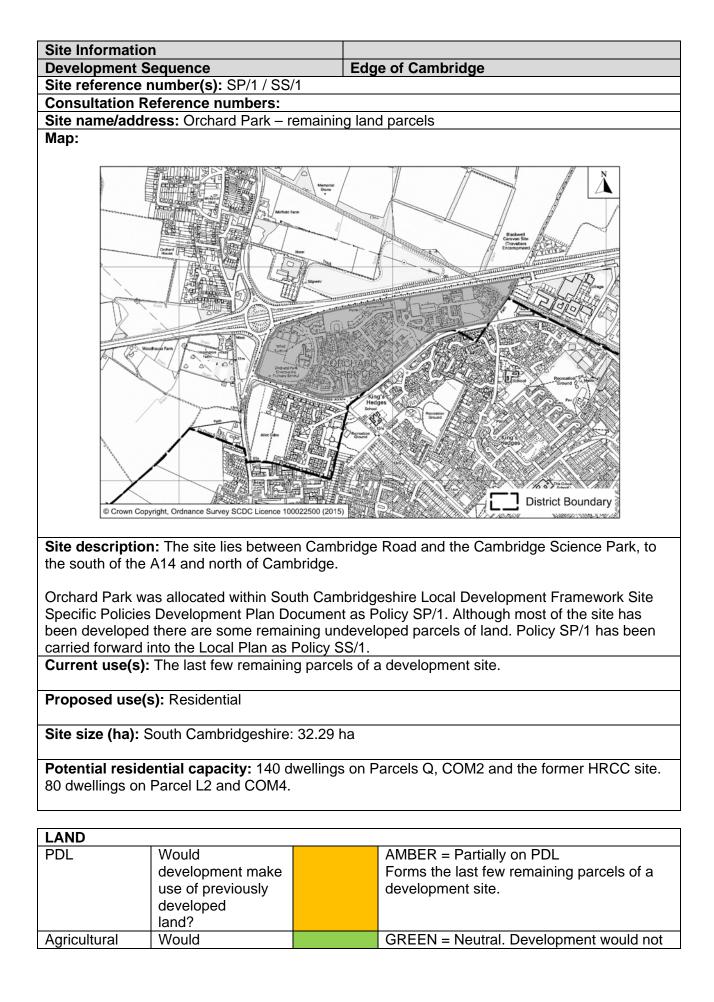

#### Site assessment summary table

The following table summarises the results of the individual site assessment proforma for each of the sites. It includes the following information:

- Site number the unique reference number of each site
- Location the Ward in Cambridge, Broad Location (for sites with the Green Belt), or settlement in South Cambridgeshire.
- Site address
- Proposed use(s) the use proposed by the site promoter(s) and/or allocated within the Local Plan
- Site Option Reference the Site Option number used in the Issues and Options consultations and/or the Policy number for sites allocated in adopted Plans (sites with no reference were not identified as options in the Issues and Options documents)
- Policy Number (SC & CC) the policy reference number for those sites proposed as allocations within the Cambridge or South Cambridgeshire Local Plans
- Site size the site area (hectares) identified, by district
- Residential Housing Capacity the number of dwellings the sites have been assessed as capable of delivering, taking into consideration site constraints.
- Development Sequence which tier of the development sequence the site falls within (Urban Area of Cambridge, Edge of Cambridge, New Settlement, Rural Centre or Minor Rural Centre)