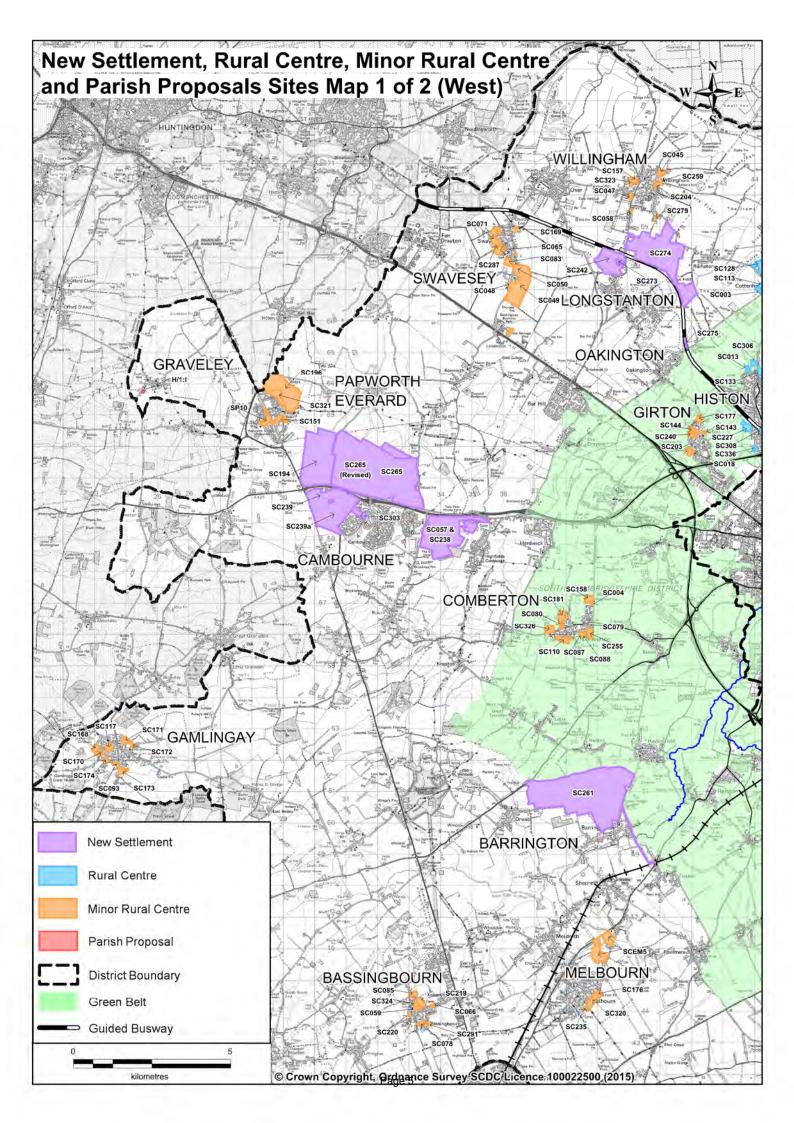

#### Site assessment summary table

The following table summarises the results of the individual site assessment proforma for each of the sites. It includes the following information:

- Site number the unique reference number of each site
- Location the Ward in Cambridge, Broad Location (for sites with the Green Belt), or settlement in South Cambridgeshire.
- Site address
- Proposed use(s) the use proposed by the site promoter(s) and/or allocated within the Local Plan
- Site Option Reference the Site Option number used in the Issues and Options consultations and/or the Policy number for sites allocated in adopted Plans (sites with no reference were not identified as options in the Issues and Options documents)
- Policy Number (SC & CC) the policy reference number for those sites proposed as allocations within the Cambridge or South Cambridgeshire Local Plans
- Site size the site area (hectares) identified, by district
- Residential Housing Capacity the number of dwellings the sites have been assessed as capable of delivering, taking into consideration site constraints.
- Development Sequence which tier of the development sequence the site falls within (Urban Area of Cambridge, Edge of Cambridge, New Settlement, Rural Centre or Minor Rural Centre)