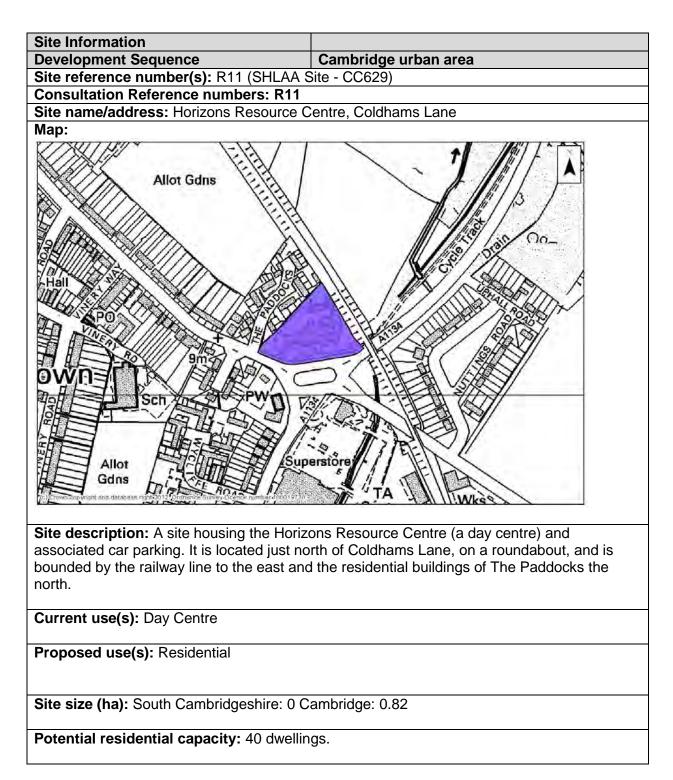

#### Site assessment summary table

The following table summarises the results of the individual site assessment proforma for each of the sites. It includes the following information:

- Site number the unique reference number of each site
- Location the Ward in Cambridge, Broad Location (for sites with the Green Belt), or settlement in South Cambridgeshire.
- Site address
- Proposed use(s) the use proposed by the site promoter(s) and/or allocated within the Local Plan
- Site Option Reference the Site Option number used in the Issues and Options consultations and/or the Policy number for sites allocated in adopted Plans (sites with no reference were not identified as options in the Issues and Options documents)
- Policy Number (SC & CC) the policy reference number for those sites proposed as allocations within the Cambridge or South Cambridgeshire Local Plans
- Site size the site area (hectares) identified, by district
- Residential Housing Capacity the number of dwellings the sites have been assessed as capable of delivering, taking into consideration site constraints.
- Development Sequence which tier of the development sequence the site falls within (Urban Area of Cambridge, Edge of Cambridge, New Settlement, Rural Centre or Minor Rural Centre)