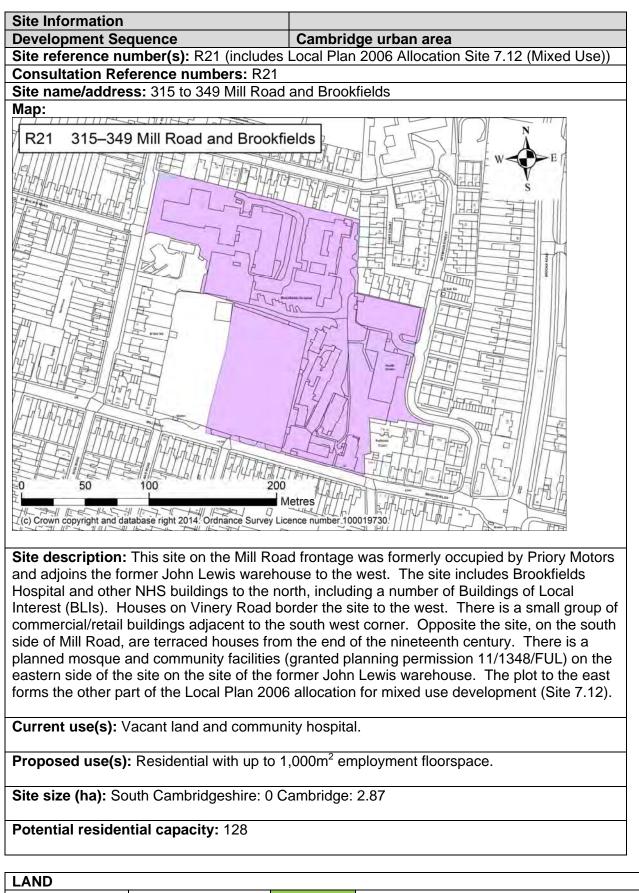

#### Site assessment summary table

The following table summarises the results of the individual site assessment proforma for each of the sites. It includes the following information:

- Site number the unique reference number of each site
- Location the Ward in Cambridge, Broad Location (for sites with the Green Belt), or settlement in South Cambridgeshire.
- Site address
- Proposed use(s) the use proposed by the site promoter(s) and/or allocated within the Local Plan
- Site Option Reference the Site Option number used in the Issues and Options consultations and/or the Policy number for sites allocated in adopted Plans (sites with no reference were not identified as options in the Issues and Options documents)
- Policy Number (SC & CC) the policy reference number for those sites proposed as allocations within the Cambridge or South Cambridgeshire Local Plans
- Site size the site area (hectares) identified, by district
- Residential Housing Capacity the number of dwellings the sites have been assessed as capable of delivering, taking into consideration site constraints.
- Development Sequence which tier of the development sequence the site falls within (Urban Area of Cambridge, Edge of Cambridge, New Settlement, Rural Centre or Minor Rural Centre)