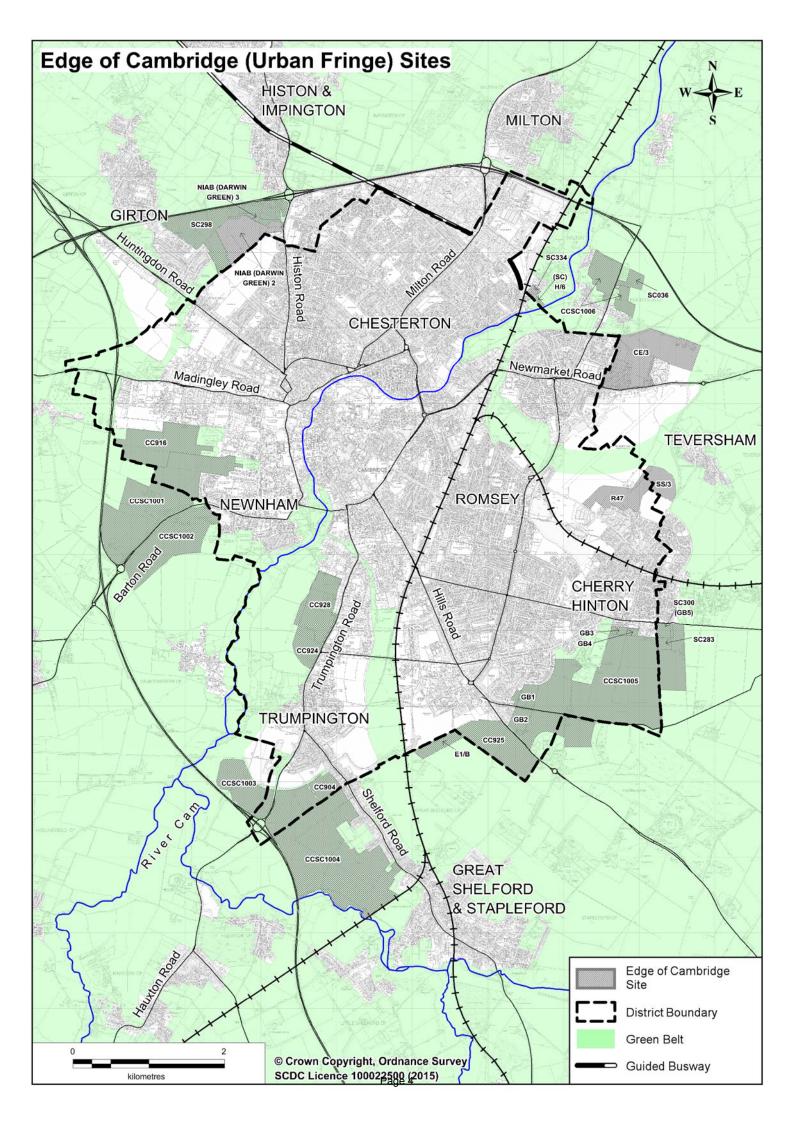

#### Identification of sites

The sites tested reflect the sites identified in each Councils' Sustainability Appraisals which accompanied the Submission Local Plans, with the following exceptions:

- Sites tested which have subsequently gained planning permission; these sites are now part of existing commitments and will contribute towards meeting needs. A list of these sites in included in Appendix 8 in the SA Addendum Report.
- Edge of Cambridge sites have been considered in Appendix 3 of the SA Addendum, some site have been amalgamated as part of larger sites. Others have not been subject to assessment as development constraints mean they are not reasonable alternatives.
- New sites proformas are included for Land South of Cambridge Biomedical Campus, and the revised site north of Cherry Hinton.
- Sites in Group and Infill Villages in South Cambridgeshire. These are discounted due to the availability of sufficient suitable sites higher up the development sequence which negates the need to consider sites for development in these less sustainable settlements.