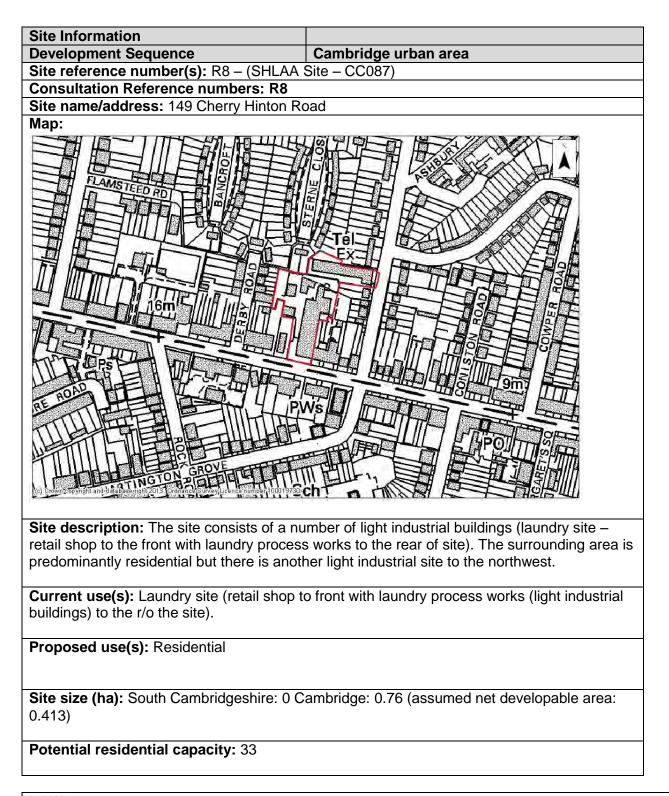

#### Site assessment summary table

The following table summarises the results of the individual site assessment proforma for each of the sites. It includes the following information:

- Site number the unique reference number of each site
- Location the Ward in Cambridge, Broad Location (for sites with the Green Belt), or settlement in South Cambridgeshire.
- Site address
- Proposed use(s) the use proposed by the site promoter(s) and/or allocated within the Local Plan
- Site Option Reference the Site Option number used in the Issues and Options consultations and/or the Policy number for sites allocated in adopted Plans (sites with no reference were not identified as options in the Issues and Options documents)
- Policy Number (SC & CC) the policy reference number for those sites proposed as allocations within the Cambridge or South Cambridgeshire Local Plans
- Site size the site area (hectares) identified, by district
- Residential Housing Capacity the number of dwellings the sites have been assessed as capable of delivering, taking into consideration site constraints.
- Development Sequence which tier of the development sequence the site falls within (Urban Area of Cambridge, Edge of Cambridge, New Settlement, Rural Centre or Minor Rural Centre)