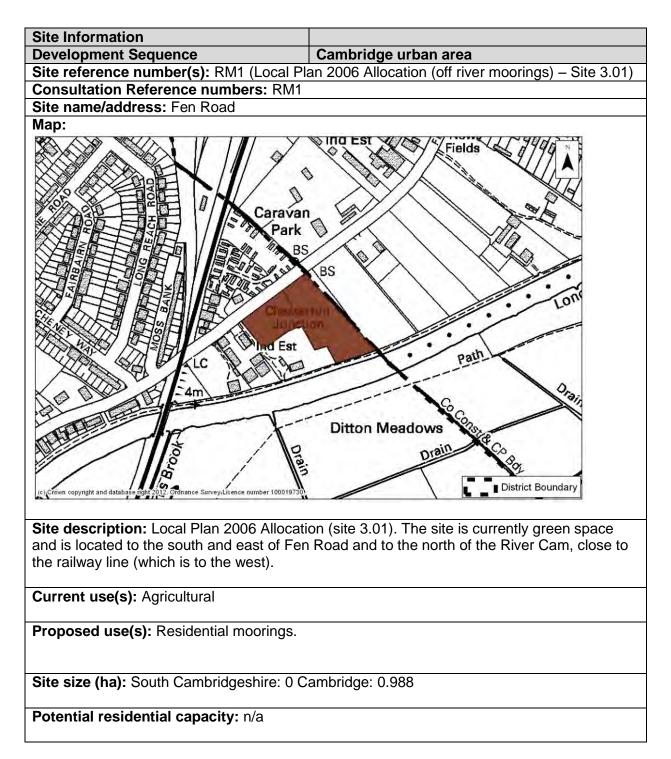

#### Site assessment summary table

The following table summarises the results of the individual site assessment proforma for each of the sites. It includes the following information:

- Site number the unique reference number of each site
- Location the Ward in Cambridge, Broad Location (for sites with the Green Belt), or settlement in South Cambridgeshire.
- Site address
- Proposed use(s) the use proposed by the site promoter(s) and/or allocated within the Local Plan
- Site Option Reference the Site Option number used in the Issues and Options consultations and/or the Policy number for sites allocated in adopted Plans (sites with no reference were not identified as options in the Issues and Options documents)
- Policy Number (SC & CC) the policy reference number for those sites proposed as allocations within the Cambridge or South Cambridgeshire Local Plans
- Site size the site area (hectares) identified, by district
- Residential Housing Capacity the number of dwellings the sites have been assessed as capable of delivering, taking into consideration site constraints.
- Development Sequence which tier of the development sequence the site falls within (Urban Area of Cambridge, Edge of Cambridge, New Settlement, Rural Centre or Minor Rural Centre)