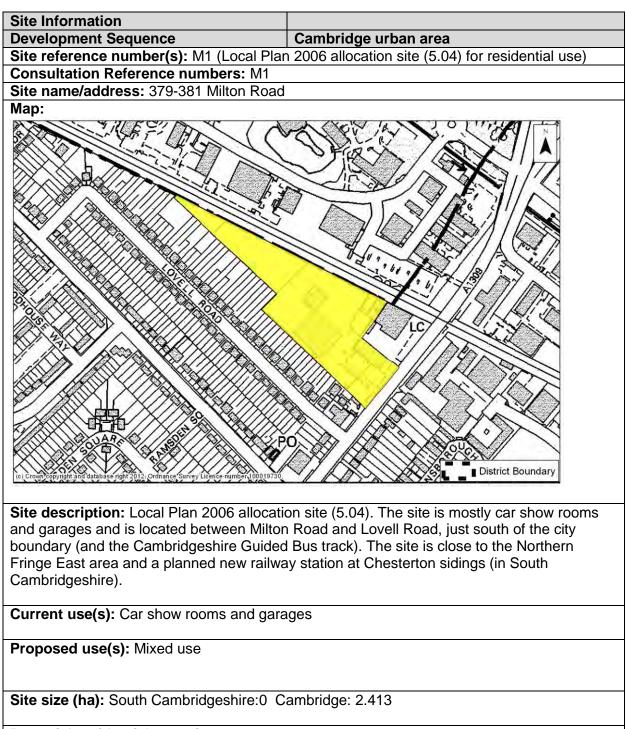

|
| Distance:<br>Railway Station                       | How far is the site<br>from an existing or<br>proposed train<br>station?                                  | A = 400 - 800m<br>Half the site is between 400 and 800m from<br>an existing train station.        |
| Access                                             | Will it provide safe<br>access to the<br>highway network,<br>where there is<br>available capacity?        | AMBER = Insufficient capacity / access.<br>Negative effects capable of appropriate<br>mitigation. |
| Non-Car<br>Facilities                              | Will it make the<br>transport network<br>safer for public<br>transport, walking<br>or cycling facilities? | AMBER = No impacts                                                                                |



Potential residential capacity: 40

| LAND                 |                                                                      |                                                                   |
|----------------------|----------------------------------------------------------------------|-------------------------------------------------------------------|
| PDL                  | Would<br>development make<br>use of previously<br>developed<br>land? | GREEN = Entirely on PDL                                           |
| Agricultural<br>Land | Would development lead                                               | GREEN = Neutral. Development would not affect grade 1 and 2 land. |

|                     | to the loss of the<br>best and most<br>versatile<br>agricultural land?