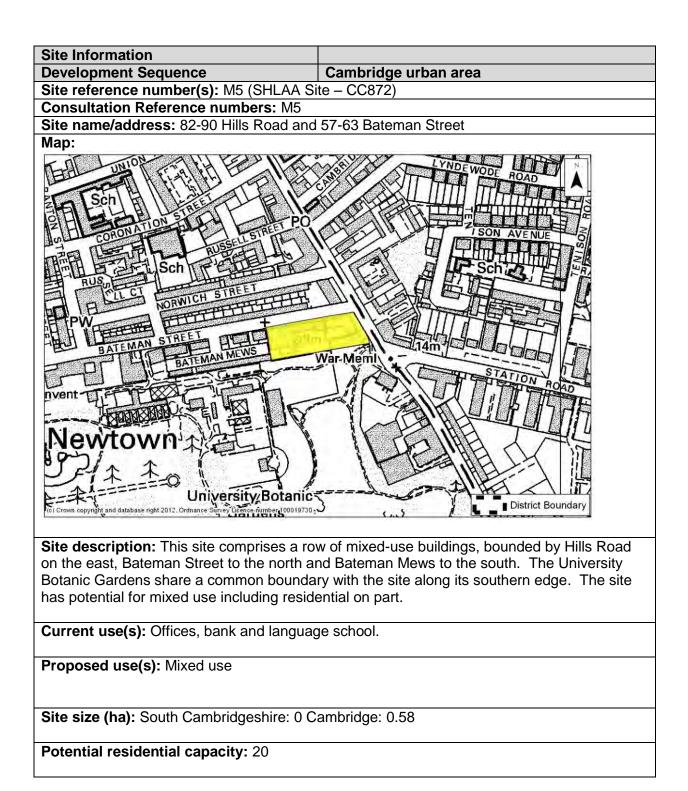

#### Site assessment summary table

The following table summarises the results of the individual site assessment proforma for each of the sites. It includes the following information:

- Site number the unique reference number of each site
- Location the Ward in Cambridge, Broad Location (for sites with the Green Belt), or settlement in South Cambridgeshire.
- Site address
- Proposed use(s) the use proposed by the site promoter(s) and/or allocated within the Local Plan
- Site Option Reference the Site Option number used in the Issues and Options consultations and/or the Policy number for sites allocated in adopted Plans (sites with no reference were not identified as options in the Issues and Options documents)
- Policy Number (SC & CC) the policy reference number for those sites proposed as allocations within the Cambridge or South Cambridgeshire Local Plans
- Site size the site area (hectares) identified, by district
- Residential Housing Capacity the number of dwellings the sites have been assessed as capable of delivering, taking into consideration site constraints.
- Development Sequence which tier of the development sequence the site falls within (Urban Area of Cambridge, Edge of Cambridge, New Settlement, Rural Centre or Minor Rural Centre)