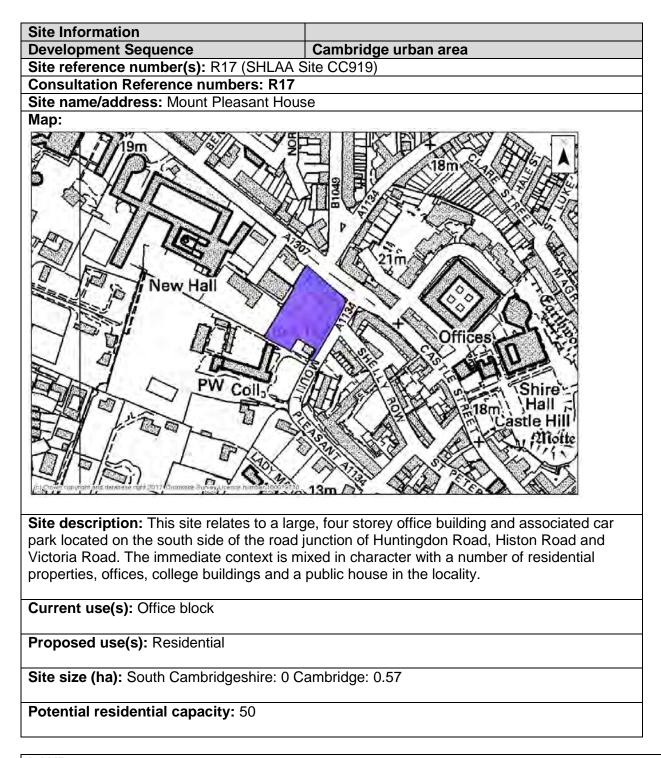

#### Site assessment summary table

The following table summarises the results of the individual site assessment proforma for each of the sites. It includes the following information:

- Site number the unique reference number of each site
- Location the Ward in Cambridge, Broad Location (for sites with the Green Belt), or settlement in South Cambridgeshire.
- Site address
- Proposed use(s) the use proposed by the site promoter(s) and/or allocated within the Local Plan
- Site Option Reference the Site Option number used in the Issues and Options consultations and/or the Policy number for sites allocated in adopted Plans (sites with no reference were not identified as options in the Issues and Options documents)
- Policy Number (SC & CC) the policy reference number for those sites proposed as allocations within the Cambridge or South Cambridgeshire Local Plans
- Site size the site area (hectares) identified, by district
- Residential Housing Capacity the number of dwellings the sites have been assessed as capable of delivering, taking into consideration site constraints.
- Development Sequence which tier of the development sequence the site falls within (Urban Area of Cambridge, Edge of Cambridge, New Settlement, Rural Centre or Minor Rural Centre)