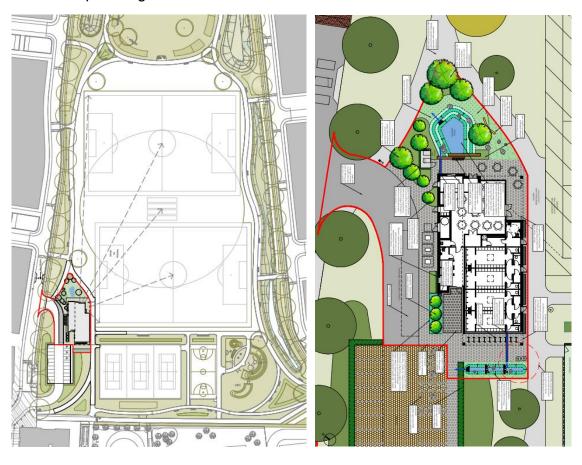

## Darwin Green Sports Pavilion 22/05585/FUL

Construction of Sports Pavilion at Darwin Green 1 Central Park, including access, cycle parking, landscaping and associated works.

Key dates:

Submitted in December 2022