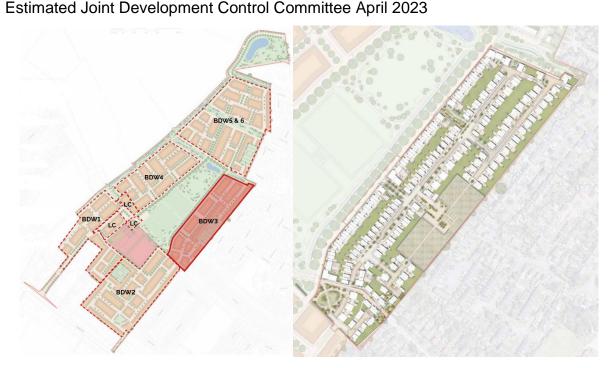

## Parcel 3 BDW3 21/05434/REM

210 Homes and allotments

Key dates:

Submitted in December 2021

Amended scheme submitted January 2023

Reserved Matters application for third housing phase (known as BDW3) including 210 dwellings with associated internal roads, car parking, landscaping, amenity and public open space. The Reserved Matters include access, appearance, landscaping, layout and scale and related partial discharge of conditions 8, 10, 14, 17, 18, 22, 25, 26, 28, 35, 40, 49, 58, 62, 66, and 69 pursuant to outline approval 07/0003/OUT