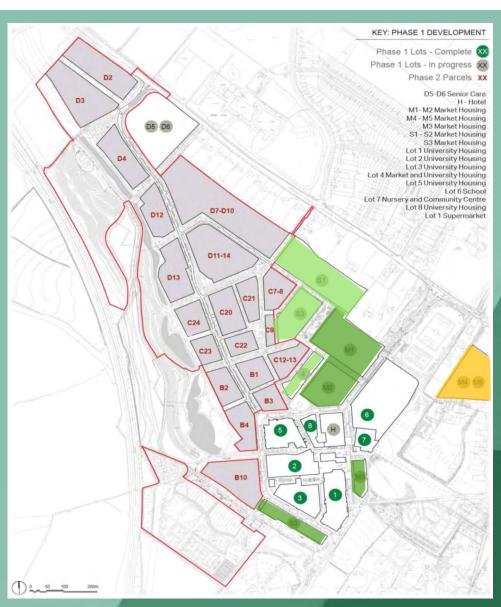

#### **Eddington Progress**

# Currently consented (green on map) M1/M2 (Hill)

Market housing 'Knight's Park – under construction / for sale

#### M3 (Hill)

Planning permission granted, under construction / paused

#### S3 (Hill)

Market housing under construction

#### Lot 4 (Hill)

Consented

# S1/S2 (Present Made) c. 370 homes

Mix of apartments and dwellings as Build-to-Rent Consented

#### **Application submitted (orange on map)**

M4/M5 (Durkan) c. 160 homes
Mix of houses and apartments for market sale